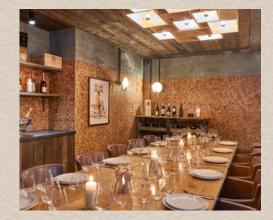

## **Canary Wharf**

The striking venue is located waterside at the steps leading down from Cabot Square onto Mackenzie Walk.

A magnificent space which as been designed with events in mind! The Wharf's best wine bar offers a private dining room, a social events space with access to the waterside, wine dinners, even a wine tasting table in the middle of the shop. Check out our 360 video of our Canary Wharf venue

Tasting Table: 12 Seated Private Dining Room: 20 Seated | 25 Standing Events Space: 40 Seated | 50 Standing Exclusive Use of Venue: 90 Seated | 120 Standing