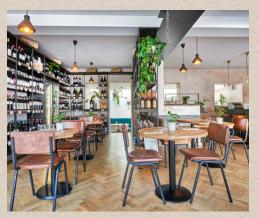

## **Canary Wharf**

The striking venue is located waterside at the steps leading down from Cabot Square onto Mackenzie Walk.

A magnificent space which as been designed with events in mind! The Wharf's best wine bar offers a private dining room, a social events space with access to the waterside, wine dinners, even a wine tasting table in the middle of the shop. Check out our 360 video of our Canary Wharf venue