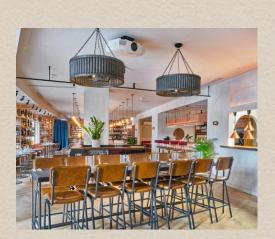

## **Liverpool Street**

Just off Bishopsgate and opposite Liverpool Street station, the wine bar is perfect for post-work drinks or dinner. With a range of 30 wines by the glass and 400 by the bottle and seasonal sharing and small plates from our Executive Chef Dane Barnard.. Downstairs Space: 24 Seated | 30 Standing