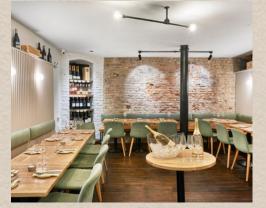

## **Liverpool Street**

Just off Bishopsgate and opposite Liverpool Street station, the wine bar is perfect for post-work drinks or dinner. With a range of 30 wines by the glass and 400 by the bottle and seasonal sharing and small plates from our Executive Chef Dane Barnard.. Downstairs Space: 24 Seated | 30 Standing