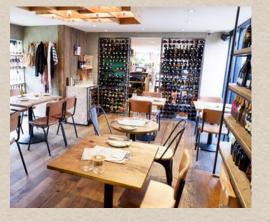

## **Fleet Street**

Designed with events in mind, the floorspace, events bar and food menu are highly flexible. A magnificent, double-aspect vaulted wine bar, hidden down the cobbled streets of Fleet Street. Steeps in history, and originally designed by the legendary Sir Christopher Wren.

Private Dining Room: 15 Seated Central Events Space: 20 Seated Cellar Room: 50 Seated | 70 Standing Exclusive Use of Venue: 120 Seated | 200 Standing

#### Check out our 360 video of our Fleet Street venue

HUMBLE GRAPE FLEET STREET 1 SAINT BRIDE'S PASSAGE, LONDON, EC4Y 8EJ