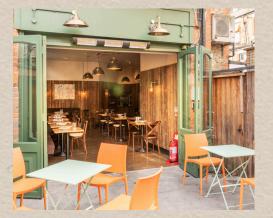

## **Crouch End**

North Londoners, raise your glass, your neighbourhood wine bar awaits with our latest opening freshly uncorked in Crouch End. Relaxed and understated, N8's newest neighbourhood wine bar and restaurant welcomes guests into a cosy winery-style space, with cork-clad walls, rustic crates and oak tabletops.

Cellar Room: 12 Seated Back Space: 40 Seated | 50 Standing Exclusive Use of Venue: 80 Seated | 80 Standing

## **CONTACT US**

HUMBLE GRAPE CROUCH END 4 TOPSFIELD PARADE, CROUCH END, N8 8PR