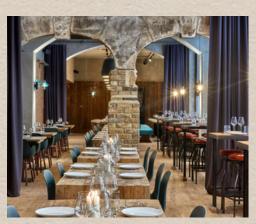

## **Fleet Street**

Designed with events in mind, the floorspace, events bar and food menu are highly flexible. A magnificent, double-aspect vaulted wine bar, hidden down the cobbled streets of Fleet Street. Steeps in history, and originally designed by the legendary Sir Christopher Wren.

Private Dining Room: 15 Seated Central Events Space: 20 Seated Cellar Room: 50 Seated | 70 Standing Exclusive Use of Venue: 120 Seated | 200 Standing

#### Check out our 360 video of our Fleet Street venue

HUMBLE GRAPE FLEET STREET 1 SAINT BRIDE'S PASSAGE, LONDON, EC4Y 8EJ