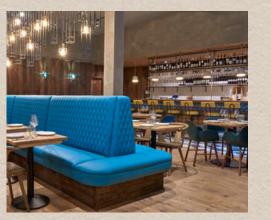

## **Liverpool Street**

Just off Bishopsgate and opposite Liverpool Street station, the wine bar is perfect for post-work drinks or dinner. With a range of 30 wines by the glass and 400 by the bottle and seasonal sharing and small plates from our Executive Chef Dane Barnard.. Downstairs Space: 24 Seated | 30 Standing

Check out our 360 video of our Liverpool Street venue

HUMBLE GRAPE LIVERPOOL STREET 8 DEVONSHIRE ROW, LONDON, EC2M 4RH