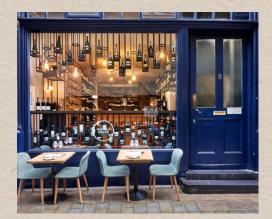

## **Canary Wharf**

The striking venue is located waterside at the steps leading down from Cabot Square onto Mackenzie Walk.

A magnificent space which as been designed with events in mind! The Wharf's best wine bar offers a private dining room, a social events space with access to the waterside, wine dinners, even a wine tasting table in the middle of the shop. Check out our 360 video of our Canary Wharf venue

Tasting Table: 12 Seated Private Dining Room: 20 Seated | 25 Standing Events Space: 40 Seated | 50 Standing Exclusive Use of Venue: 90 Seated | 120 Standing