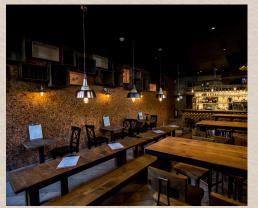

## **Liverpool Street**

Just off Bishopsgate and opposite Liverpool Street station, the wine bar is perfect for post-work drinks or dinner. With a range of 30 wines by the glass and 400 by the bottle and seasonal sharing and small plates from our Executive Chef Dane Barnard.. Downstairs Space: 24 Seated | 30 Standing

Check out our 360 video of our Liverpool Street venue

HUMBLE GRAPE LIVERPOOL STREET 8 DEVONSHIRE ROW, LONDON, EC2M 4RH