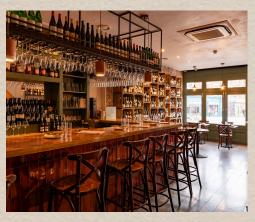

## **Liverpool Street**

Just off Bishopsgate and opposite Liverpool Street station, the wine bar is perfect for post-work drinks or dinner. With a range of 30 wines by the glass and 400 by the bottle and seasonal sharing and small plates from our Executive Chef Dane Barnard.. Downstairs Space: 24 Seated | 30 Standing

Check out our 360 video of our Liverpool Street venue

HUMBLE GRAPE LIVERPOOL STREET 8 DEVONSHIRE ROW, LONDON, EC2M 4RH