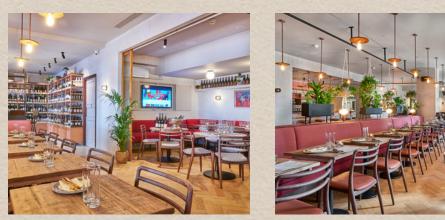

## **Fleet Street**

Designed with events in mind, the floorspace, events bar and food menu are highly flexible. A magnificent, double-aspect vaulted wine bar, hidden down the cobbled streets of Fleet Street. Steeps in history, and originally designed by the legendary Sir Christopher Wren.

Private Dining Room: 15 Seated Central Events Space: 20 Seated Cellar Room: 50 Seated | 70 Standing Exclusive Use of Venue: 120 Seated | 200 Standing

#### Check out our 360 video of our Fleet Street venue

HUMBLE GRAPE FLEET STREET 1 SAINT BRIDE'S PASSAGE, LONDON, EC4Y 8EJ