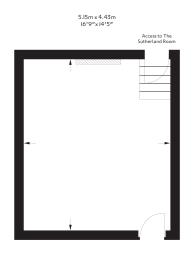

### THE SUTHERLAND ROOM

The versatile Sutherland Room always looks impressive, whether prepared for a high-level board meeting, set for a lavish breakfast or for an exclusive private dinner.

The Sutherland Room, conveniently located to the rear of The Game Bird, can be used semi-privately for a casual lunch or dinner or privately for a more formal evening or meeting. The Sutherland Room is combined with The Panel Room, which can be used for pre-dinner drinks or as a break-out room for meetings.

### **HIGHLIGHTS**

- Can be hired semi-privately or privately
- Linked with The Panel Room
- Selection of meeting and private dining
- packages
- Bespoke menus from The Game Bird

### **KEY FACTS**

Dimensions: 9.63m x4.47m / 31.6 x I4.7ft

Total Area: 48 m<sup>2</sup> / 517 ft<sup>2</sup>

Ceiling height: 2.54m

Adjoining Room: The Panel Room / The Game

Bird

Location: Ground floor

| LAYOUT      | CAPACITY |
|-------------|----------|
| Oval Table  | 26       |
| Round Table | 24 (3X8) |
| U-Shape     | 22       |
| Boardroom   | 26       |
| Theatre     | 40       |
| Cabaret     | 18 (3X6) |
| Classroom   | 24       |
| Standing    | 40       |
| E-Shape     | 29       |