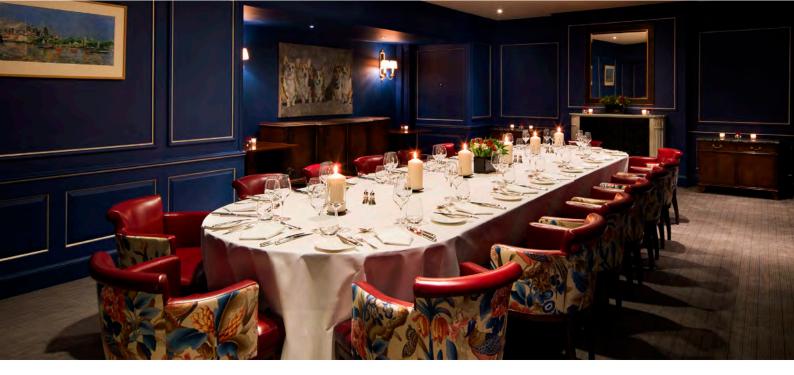

### THE SUTHERLAND ROOM

The versatile Sutherland Room always looks impressive, whether prepared for a high-level board meeting, set for a lavish breakfast or for an exclusive private dinner.

The Sutherland Room, conveniently located to the rear of The Game Bird, can be used semi-privately for a casual lunch or dinner or privately for a more formal evening or meeting. The Sutherland Room is combined with The Panel Room, which can be used for pre-dinner drinks or as a break-out room for meetings.

### **HIGHLIGHTS**

- Can be hired semi-privately or privately
- Linked with The Panel Room
- Selection of meeting and private dining
- packages
- Bespoke menus from The Game Bird

### **KEY FACTS**

Dimensions: 9.63m x4.47m / 31.6 x I4.7ft

Total Area: 48 m<sup>2</sup> / 517 ft<sup>2</sup>

Ceiling height: 2.54m

Adjoining Room: The Panel Room / The Game

Bird

Location: Ground floor

| LAYOUT      | CAPACITY |
|-------------|----------|
| Oval Table  | 26       |
| Round Table | 24 (3X8) |
| U-Shape     | 22       |
| Boardroom   | 26       |
| Theatre     | 40       |
| Cabaret     | 18 (3X6) |
| Classroom   | 24       |
| Standing    | 40       |
| E-Shape     | 29       |