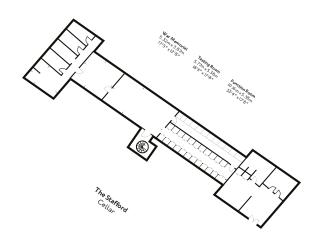

# THE WINE CELLARS ALTERNATIVE LAYOUT OPTIONS

Tasting chamber - ideal for wine tastings and drinks

Standing reception - up to 85 guests

E-shape layout - up to 44 guests