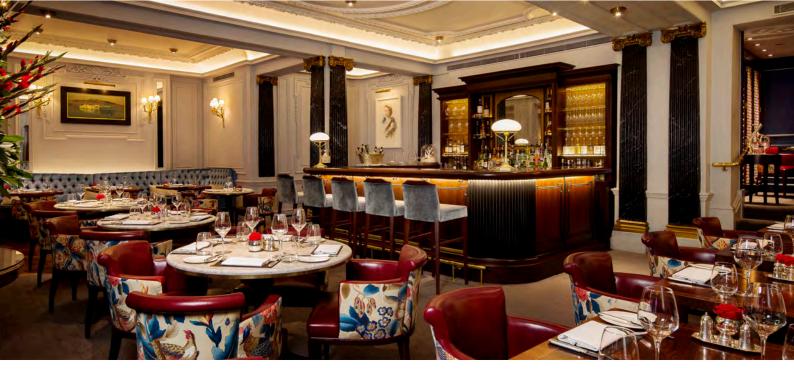

### THE GAME BIRD

The Game Bird is a contemporary tale about relaxed, informal dining any time of the day. A place to eat, drink and socialise. The focus is on modern British comfort cooking executed with style and panache, all wrapped in a seductive ambience that oozes cool sophistication.

We are offering exclusive use of The Game Bird Restaurant for a private lunch, dinner or evening drinks reception.

### **HIGHLIGHTS**

- Bespoke menus from The Game Bird
- Adjoining room: The Sutherland Room
- Natural daylight

| LAYOUT      | CAPACITY |
|-------------|----------|
| Oval Table  | -/-      |
| Round Table | 4        |
| U-Shape     | · -      |
| Boardroom   |          |
| Theatre     | 4-       |
| Cabaret     |          |
| Existing    | 55       |
| Standing    | 80       |