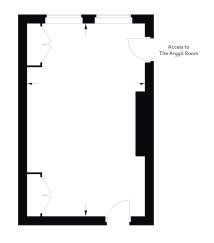

### THE ARGYLL ROOM

Flooded with natural daylight the elegant Argyll Room retains original features such as panelled walls and marble fireplace and is the ideal venue for formal presentations and board meetings or a celebration with family and friends.

Conveniently located next to the smaller Pink Room, The Argyll Room can be connected as a stunning area for pre-dinner drinks or as a syndicate room for meetings.

### **HIGHLIGHTS**

- Can be hired privately or linked with The Pink Room
- Selection of meeting and private dining packages
- Bespoke menus from The Game Bird
- Natural daylight

### **KEY FACTS**

Dimensions: 5.84m x 4.24m / 19.1 x 14ft

Total Area: 24m<sup>2</sup> / 269ft<sup>2</sup>

Ceiling height: 2.4m

Adjoining Room: The Pink Room

Location: Ground floor

| CAPACITY |
|----------|
| 14       |
| 10       |
| -        |
| 12       |
| 14       |
| 6        |
| 12       |
| 18       |
|          |