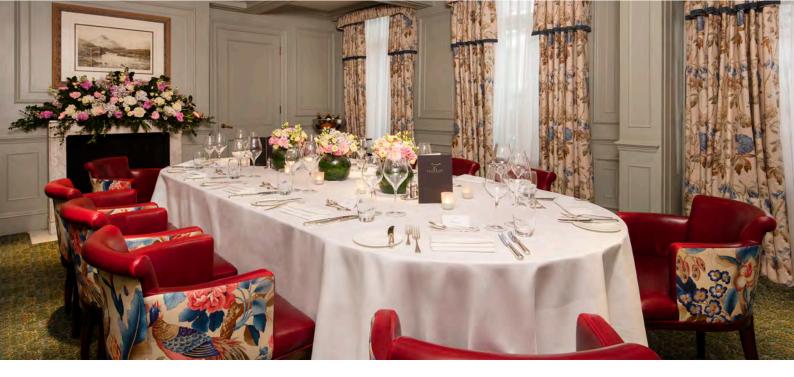

### THE ARGYLL ROOM

Flooded with natural daylight the elegant Argyll Room retains original features such as panelled walls and marble fireplace and is the ideal venue for formal presentations and board meetings or a celebration with family and friends.

Conveniently located next to the smaller Pink Room, The Argyll Room can be connected as a stunning area for pre-dinner drinks or as a syndicate room for meetings.