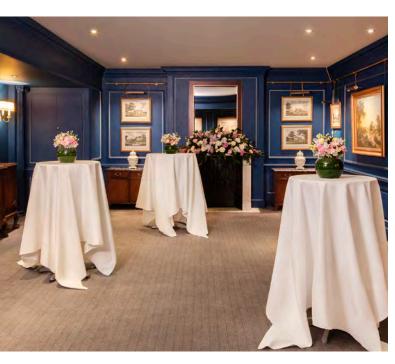

# THE SUTHERLAND ROOM ALTERNATIVE LAYOUT OPTIONS

Theatre layout - up to 40 guests

Reception - up to 60 guests with The Panel room

Oval layout - up to 26 guests or 24 guests with plasma screen