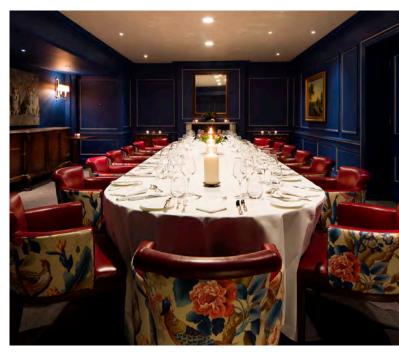

### THE WINE CELLARS

The Stafford London's vaulted wine cellars are a perfect backdrop for a unique event.

Exclusive wine tasting events offer an enlightening experience for wine lovers, and are available for up to groups of 40. Our knowledgeable Sommeliers are on hand to take you on a journey through the magnificent 380-year-old Wine Cellars, and create the ultimate evening of wine tasting, or enjoy a wine pairing dinner to make your event truly memorable.

For a truly special occasion, the Wine Cellars can be hired for private dining groups of up to 44, with the atmospheric candlelit surroundings proving particularly popular for intimate wedding parties or family celebrations.

### **KEY FACTS**

Dimensions: I0m x 5.3m / 32.9 x I7.3ft

Total Area: 61 m<sup>2</sup> / 657 ft<sup>2</sup>

Ceiling height: 2.3m

Location: Basement

| LAYOUT      | CAPACITY |
|-------------|----------|
| Oval Table  | 32       |
| Round Table | 24 (3x8) |
| E-Shape     | 44       |
| Boardroom   | 32       |
| Theatre     | 40       |
| Cabaret     | 18 (3x6) |
| Classroom   | 24       |
| Standing    | 85       |