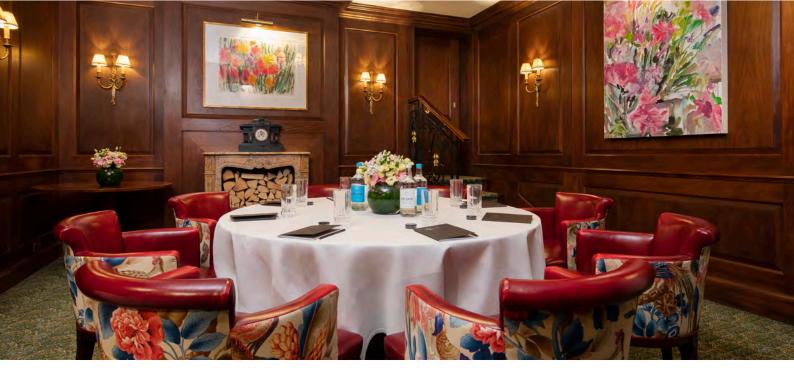

### THE PANEL ROOM

The Panel Room provides a cosy setting for an intimate dinner or small meeting with the warm, mahogany panelled walls and original fireplace.

Conveniently located next to the larger Sutherland Room, The Panel Room can be connected as a stunning area for pre-dinner drinks or as a syndicate room for meetings.

#### **HIGHLIGHTS**

- Can be hired privately or linked with The Sutherland Room
- Selection of meeting and private dining packages
- Bespoke menus from The Game Bird

#### **KEY FACTS**

Dimensions: 5.15m x 4.43m / 16.9 x 14.5ft

Total Area: 24m<sup>2</sup> / 258 ft<sup>2</sup>

Ceiling height: 2.68m

Adjoining Room: The Sutherland Room

Location: Ground floor

| LAYOUT      | CAPACITY |
|-------------|----------|
| Oval Table  | -        |
| Round Table | 8        |
| U-Shape     | -        |
| Boardroom   | 8        |
| Theatre     | 8        |
| Cabaret     | 6        |
| Classroom   | -        |
| Standing    | 14       |