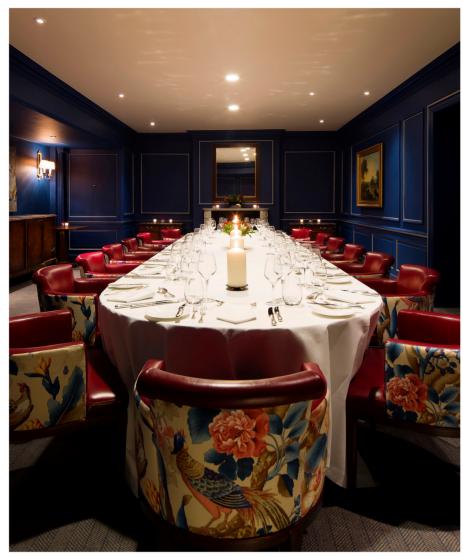

### THE SUTHERLAND ROOM

The versatile Sutherland Room always looks impressive, whether prepared for a high-level board meeting, set for a lavish breakfast or for an exclusive private dinner.

The Sutherland Room, conveniently located to the rear of The Game Bird, can be used semi-privately for a casual lunch or dinner or privately for a more formal evening or meeting. The Sutherland Room is combined with The Panel Room, which can be used for pre-dinner drinks or as a break-out room for meetings.

### **KEY FACTS**

Dimensions: 9.63m x4.47m / 31.6 x I4.7ft

Total Area: 48 m<sup>2</sup> / 517 ft<sup>2</sup>

Ceiling height: 2.54m

Adjoining Room: The Panel Room / The Game

Bird

Location: Ground floor

| LAYOUT      | CAPACITY |
|-------------|----------|
| Oval Table  | 26       |
| Round Table | 24 (3X8) |
| U-Shape     | 22       |
| Boardroom   | 26       |
| Theatre     | 40       |
| Cabaret     | 18 (3X6) |
| Classroom   | 24       |
| Standing    | 40       |
| E-Shape     | 29       |