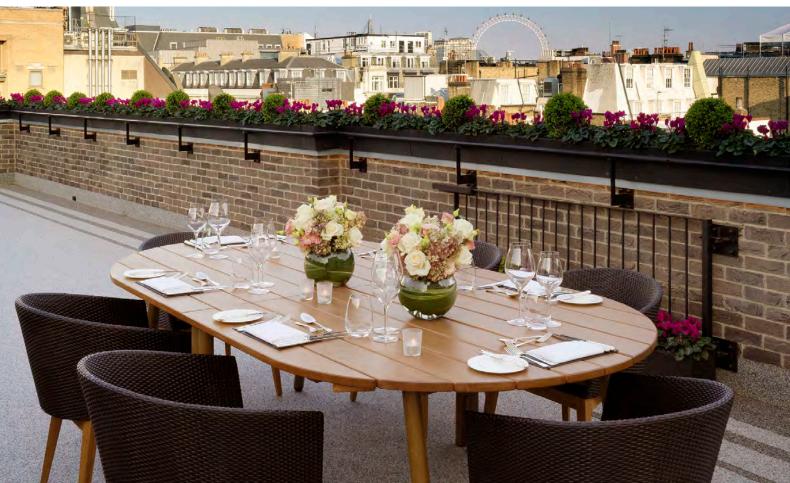

### THE STAFFORD PARK SUITE

A large open plan sitting room and dining room features a stunning central Calcutta marble fireplace, which is flanked by double glass doors that lead out onto the spectacular private terrace, where quests can enjoy magical rooftop views.

Both the sitting room and outdoor terrace are hired as one private dining space and can be adapted for drinks and canapés reception.

### **HIGHLIGHTS**

- Newly renovated, contemporary design
- Sitting room and terrace can be hired privately together with terrace
- Selection of meeting and private dining packages
- Bespoke menus from The Game Bird
- Natural daylight
- Outdoor terrace with views of London
- Outdoor heaters and coverings available

### **KEY FACTS**

Dimensions: 3.96m x 4.15m (living area) 2.97m x 0.96m (stage area) 4.32m x 4.15m (outdoor terrace)

Total Area: 66.7m<sup>2</sup> / 7I8ft<sup>2</sup>

Ceiling height: 2.68m

Location: Main House Hotel, 5th Floor

| LAYOUT      | CAPACITY |
|-------------|----------|
| Oval Table  | 6        |
| Round Table | -        |
| U-Shape     | -        |
| Boardroom   | -        |
| Theatre     | -        |
| Cabaret     | -        |
| Classroom   | -        |
| Standing    | 20       |