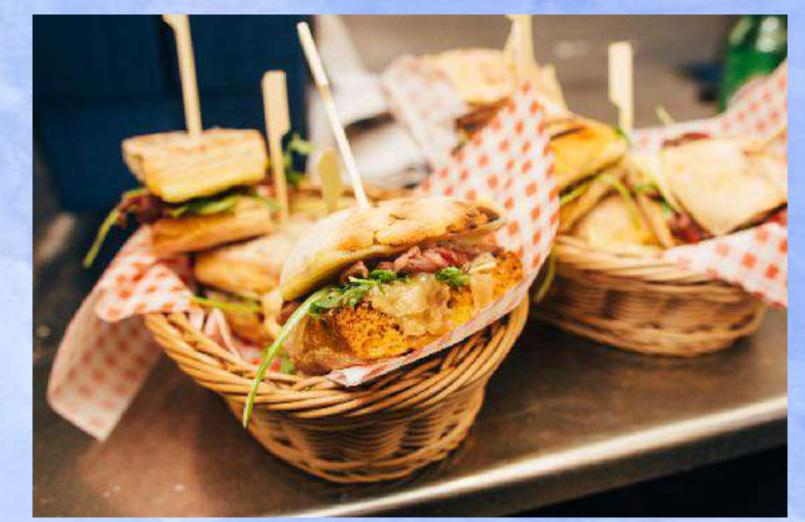

## Our Food

Every night's offering is different and changes according to how things work in a home - think "The Ultimate Dinner Party" on Friday night or Saturday's "House Party", alongside Bottomless Brunches in our Kitchen and traditional Sunday roasts served sharing style.

The food menu's inspiration comes from a revolving series of fictional flatmates- think Pierre from Paris or Hank from America. The dishes are all designed with sharing and bonding in mind.

Memorable dishes have been Hank's BBQ platter, groaning with home smoked meats, sauces and pickles and the infamous Cam'N'Bert a melted cheese dish with pear and truffle honey, named after our pet goldfish.

## Our Food - Further Photos