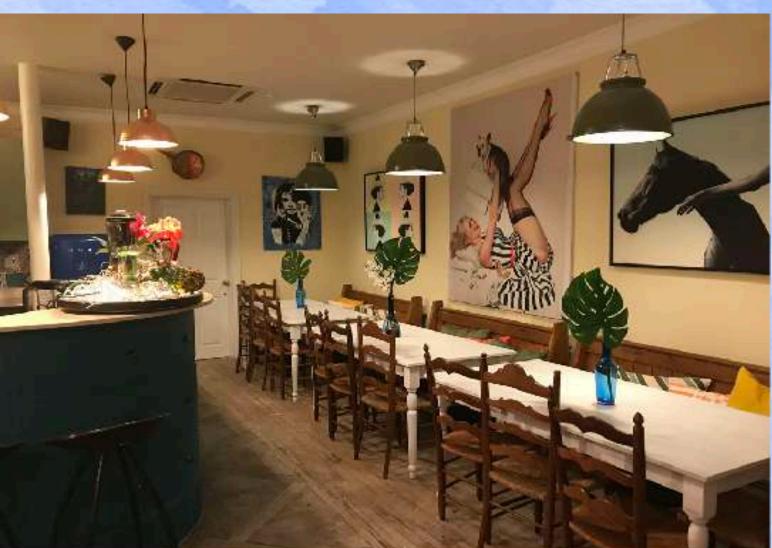

## The Living Room

up to 60 seated informally on a combination of low and high seating or 90 standing.

Where all the best house parties happen.
We've hosted hundreds over the years and it's what we do best. From sipping cocktails by the fireplace to boogying the night away on the tables, from midnight chats in our conservatory to retro gaming, enjoy our living room privately for the ultimate occasion.

## The Living Room

### Features:

Two Projectors with HDMI Connection,
Plasma TV, Surround Sound, DJ, PA and
AUX Connectivity

## Layout:

A Conservatory area at the front with large orange sofa and communal dining table

A Living Room area with long bar, comfy chairs, sofas & coffee tables with low and high seating

## Capacity:

Conservatory - 18 seated / 30
standing
Living Room (including Conservatory
) 60 Seated / 100 Standing

### Size:

Conservatory - 5m<sup>2</sup> / 16 ft<sup>2</sup>
Living Room (including Conservatory) 57.5m<sup>2</sup> / 186 ft<sup>2</sup>

## Perfect For:

'Canapés and Cocktails' Parties,
Christmas Parties, Film and Photo
Shoots, Ticketed Events, Corporate
Events