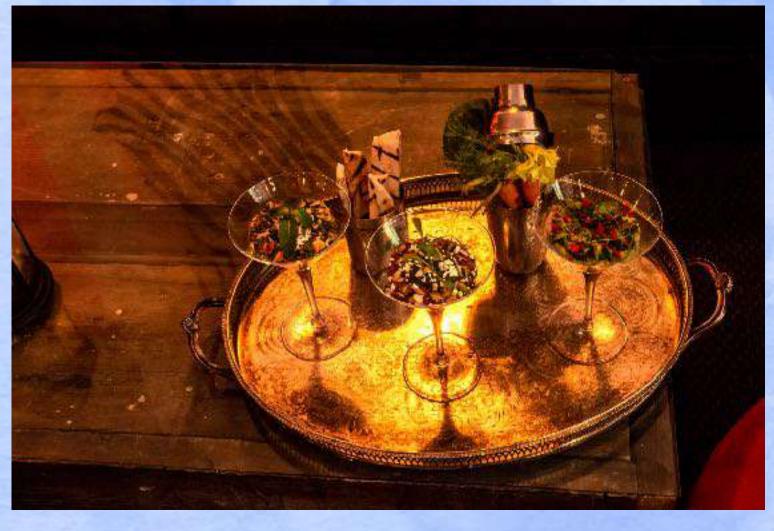

## Our Drinks

The cocktails are inspired by a DVD collection and drinks are served in miscellaneous homeware like **vases**, **blenders** and **cafétieres** - just generally things you find lying around the house!

Favourite **cocktails** have included **"Crimes of Passion"** with infused vodka, **passion fruit** and **prosecco** and our very own take on the Espresso Martini, **"Coffee and Cigarettes"**.

Popular Sharers have included our **Little Miss Sunshine**, served in a colourful vase with flowers, Our **Van Wilder** frozen margarita served out of a cafétiere, or our **JUMANJI** served out of a **giant suitcase**!