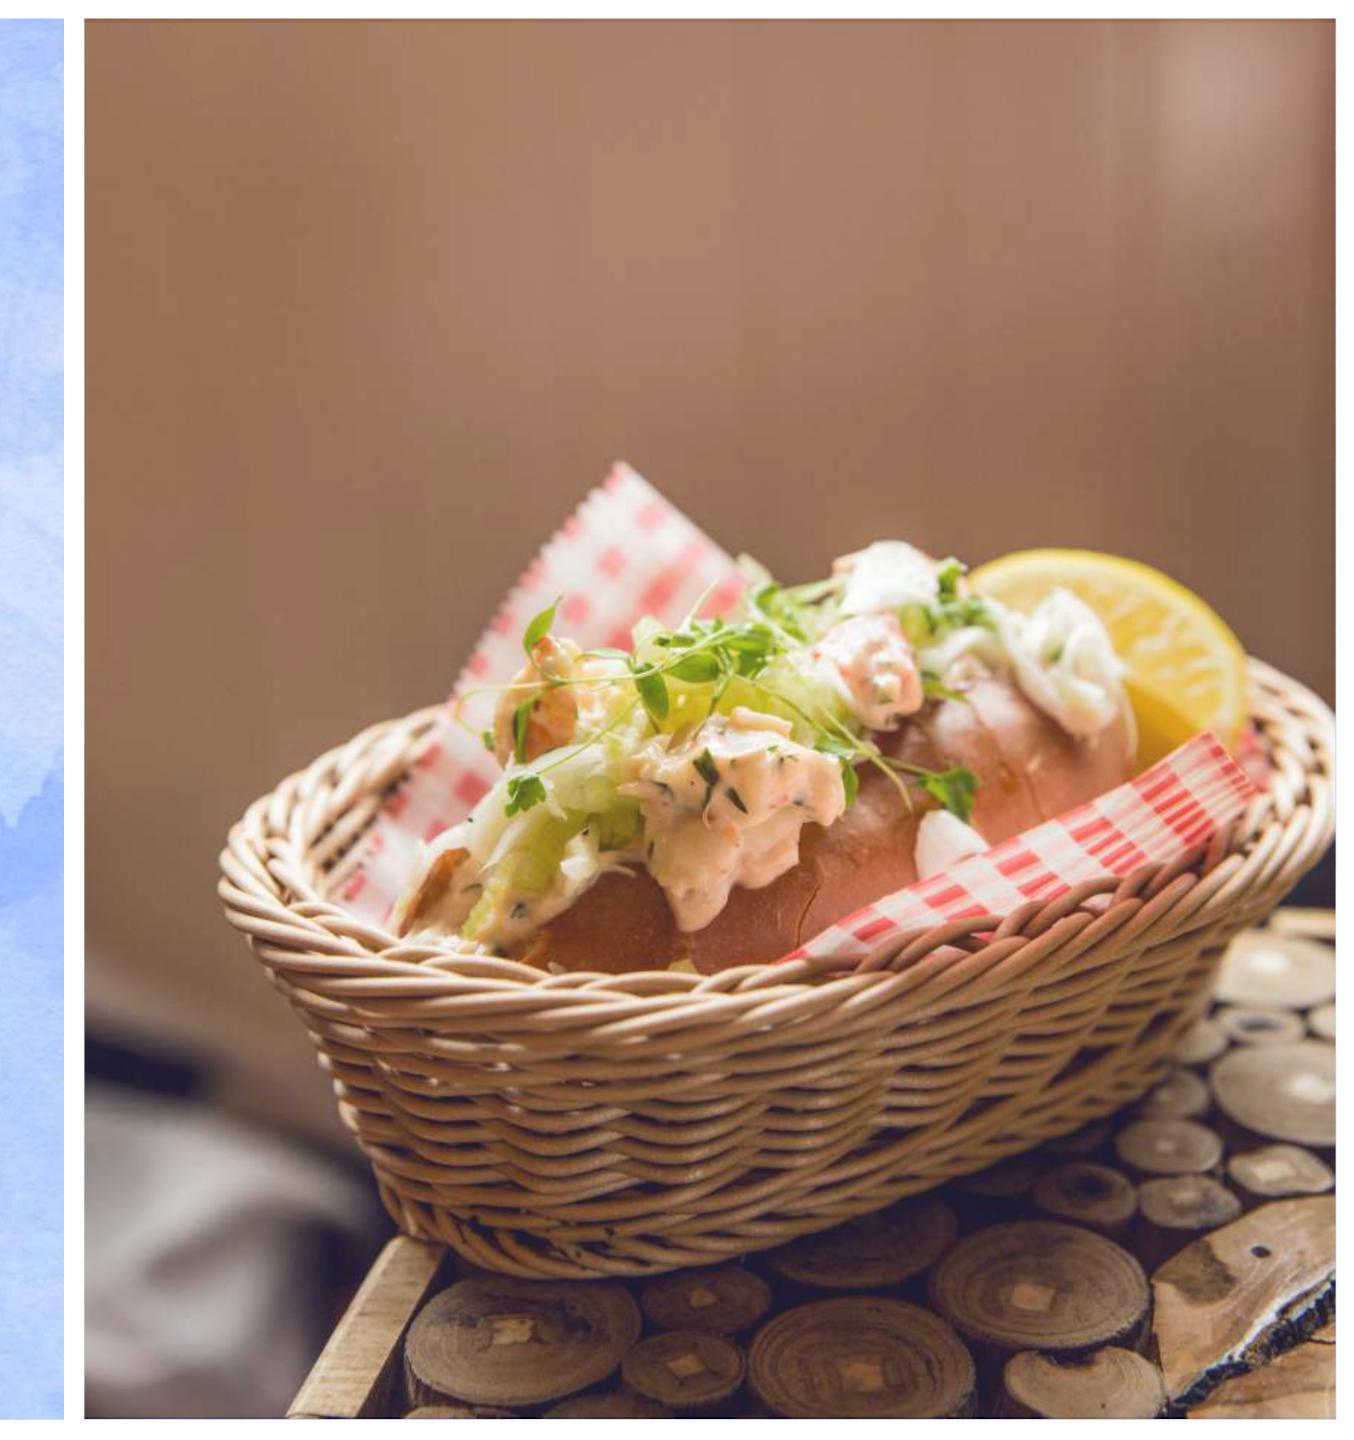

#### Fish

Swedish Shrimp Cocktail Salt and Pepper Squid Lettuce Cups with Lemongrass and Lime Leaf Beetroot Gravalax Tartare Mackerel Pate, Tomato & Capers Brown Shrimp Tarts Smoked Salmon with Whipped Clotted Cream, Shallots and Chives Lobster Toastie (£2 Supplement)

#### Fish

Smoked Haddock Kedgeree with Curry Aioli Fish Tostadas with Coriander Slaw and Salsa Verde Thai Seafood Stew Lobster Mac'n'Cheese (£3 Supplement) Roast Salmon with Celeriac, Salsa Verde and Greens