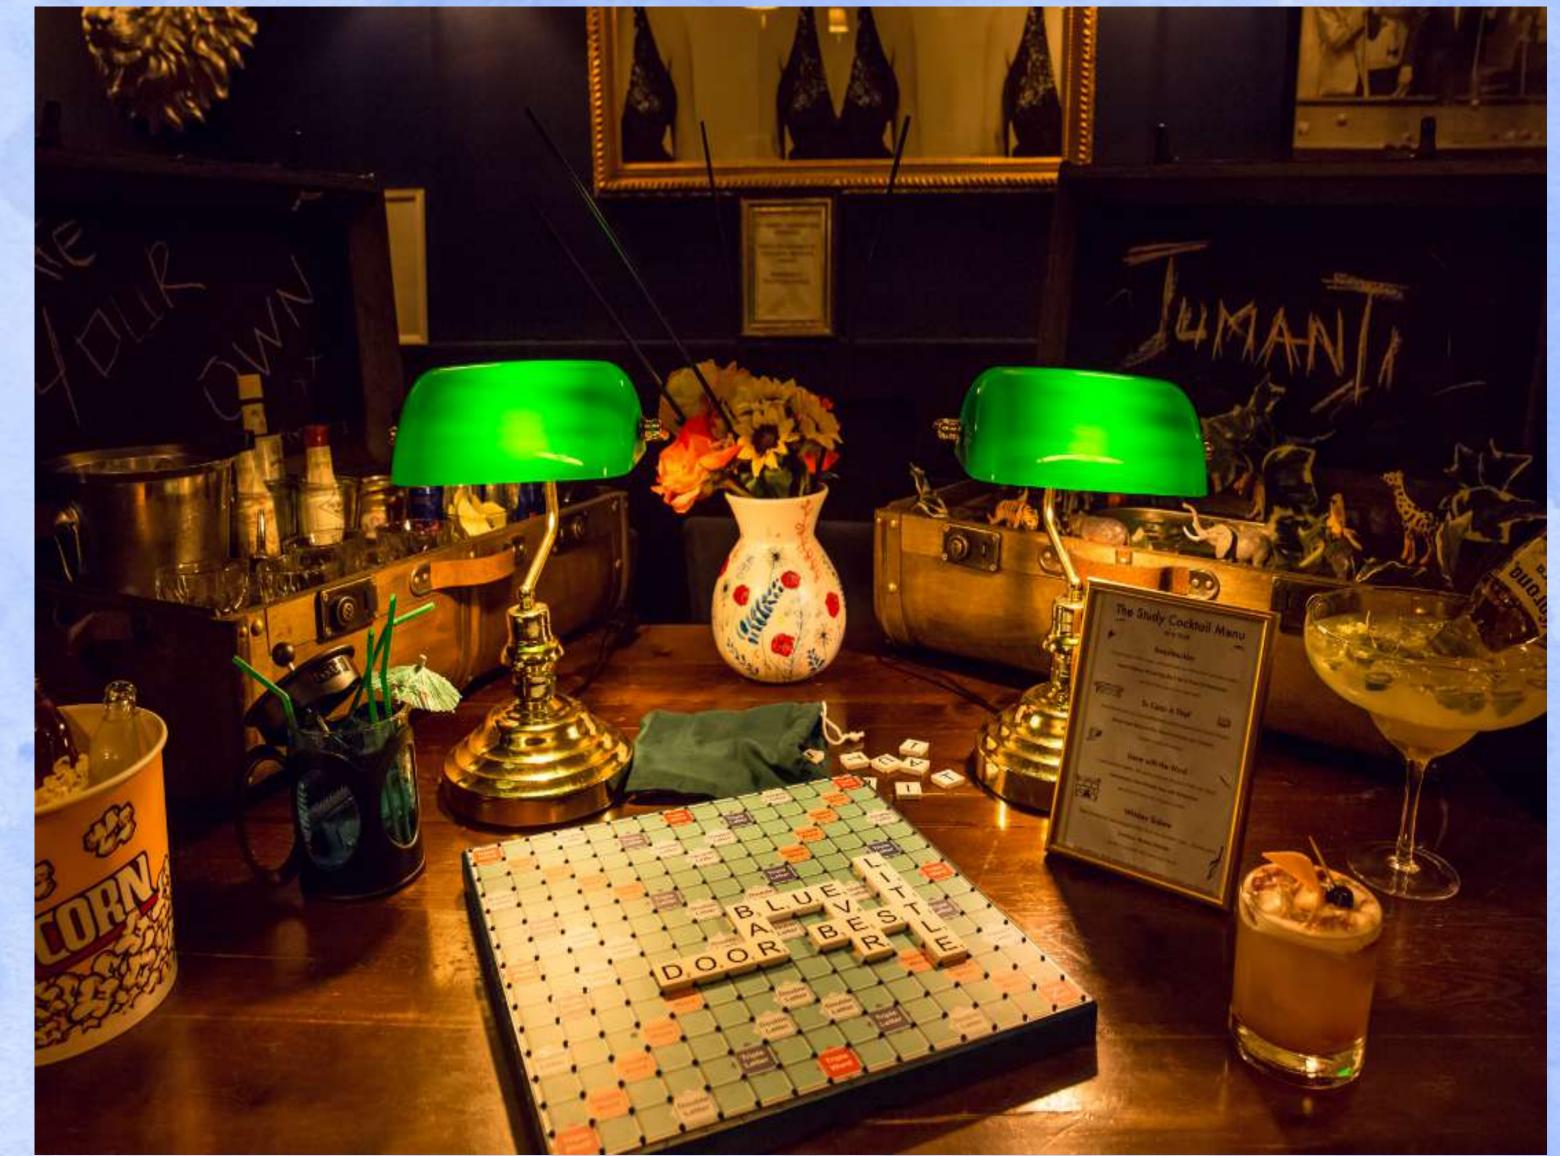

## The Study 4

The perfect setting for a smaller group, the flatmates' study is an elegant but quirky hideaway. We've got all sorts of fun and games available to you throughout the evening- from board games to retro consoles on our TV screen, karaoke and even a fancy dress box - you'll never want to leave! "JEEVES GET YOUR ASS IN HERE..."

### Overview:

The Study is the Flatmates' private, most intimate space in the venue, perfect for every special occasion

Pool Table, private sound-system with AUX Connection, plasma TV with HDMI, fancy dress box, Nintendo 64 and Playstation 2, Hidden 'Marshall Amp" fridge, variety of boardgames

## Our Drinks

The cocktails are inspired by a DVD collection and drinks are served in miscellaneous homeware like **vases**, **blenders** and **cafétieres** - just generally things you find lying around the house!

Favourite **cocktails** have included **"Crimes of Passion"** with infused vodka, **passion fruit** and **prosecco** and our very own take on the Espresso Martini, **"Coffee and Cigarettes"**.

Popular Sharers have included our **Little Miss Sunshine**, served in a colourful vase with flowers, Our **Van Wilder** frozen margarita served out of a cafétiere, or our **JUMANJI** served out of a **giant suitcase**!