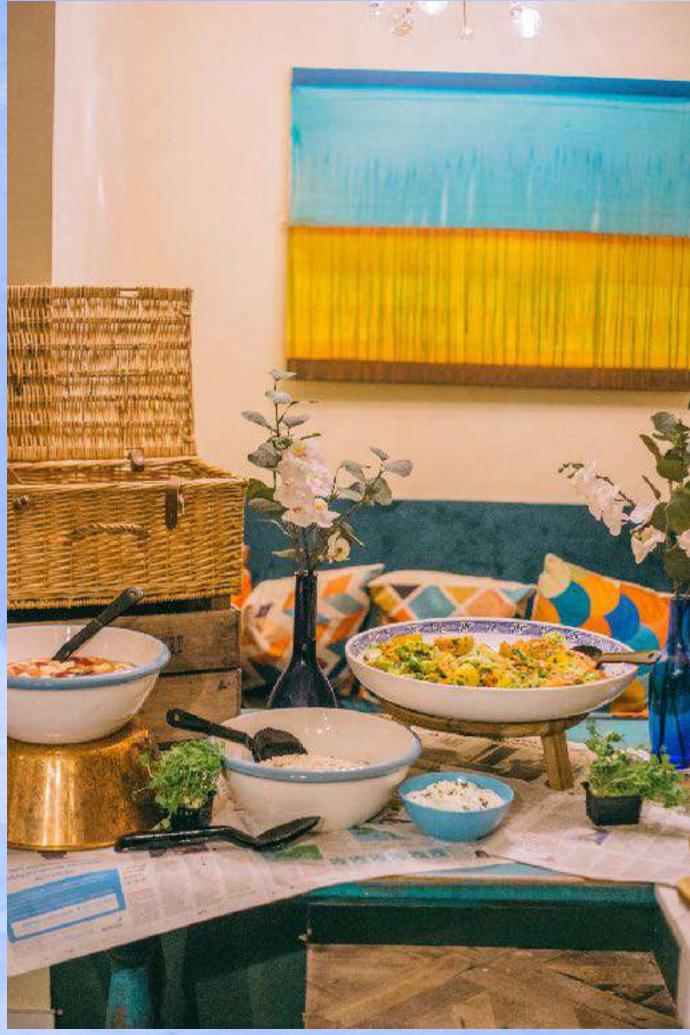

## Our Food

Every night's offering is different and changes according to how things work in a home - think "The Ultimate Dinner Party" on Friday night or Saturday's "House Party", alongside Bottomless Brunches in our Kitchen and traditional Sunday roasts served sharing style.

The food menu's inspiration comes from a revolving series of fictional flatmates- think Pierre from Paris or Hank from America. The dishes are all designed with sharing and bonding in mind.

Memorable dishes have been Hank's BBQ platter, groaning with home smoked meats, sauces and pickles and the infamous Cam'N'Bert a melted cheese dish with pear and truffle honey, named after our pet goldfish.