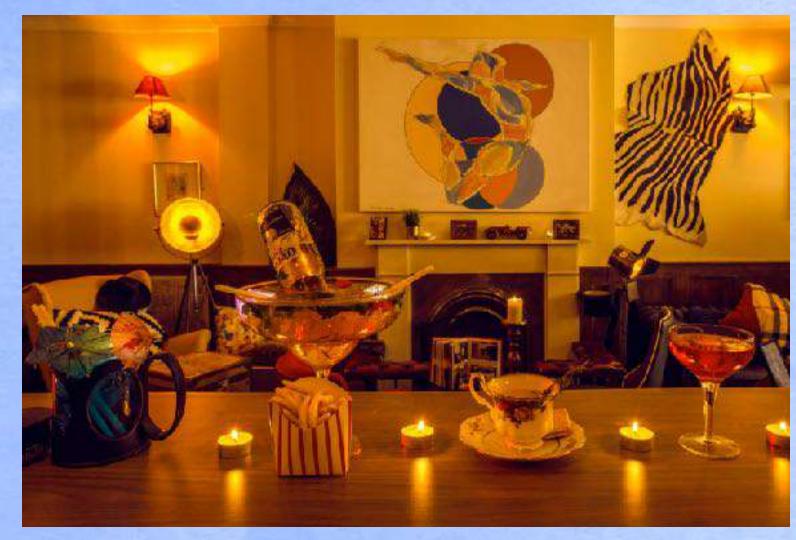

## Our Drinks

The cocktails are inspired by a DVD collection and drinks are served in miscellaneous homeware like **vases**, **blenders** and **cafétieres** - just generally things you find lying around the house!

Favourite **cocktails** have included **"Crimes of Passion"** with infused vodka, **passion fruit** and **prosecco** and our very own take on the Espresso Martini, **"Coffee and Cigarettes"**.

Popular Sharers have included our **Little Miss Sunshine**, served in a colourful vase with flowers, Our **Van Wilder** frozen margarita served out of a cafétiere, or our **JUMANJI** served out of a **giant suitcase**!