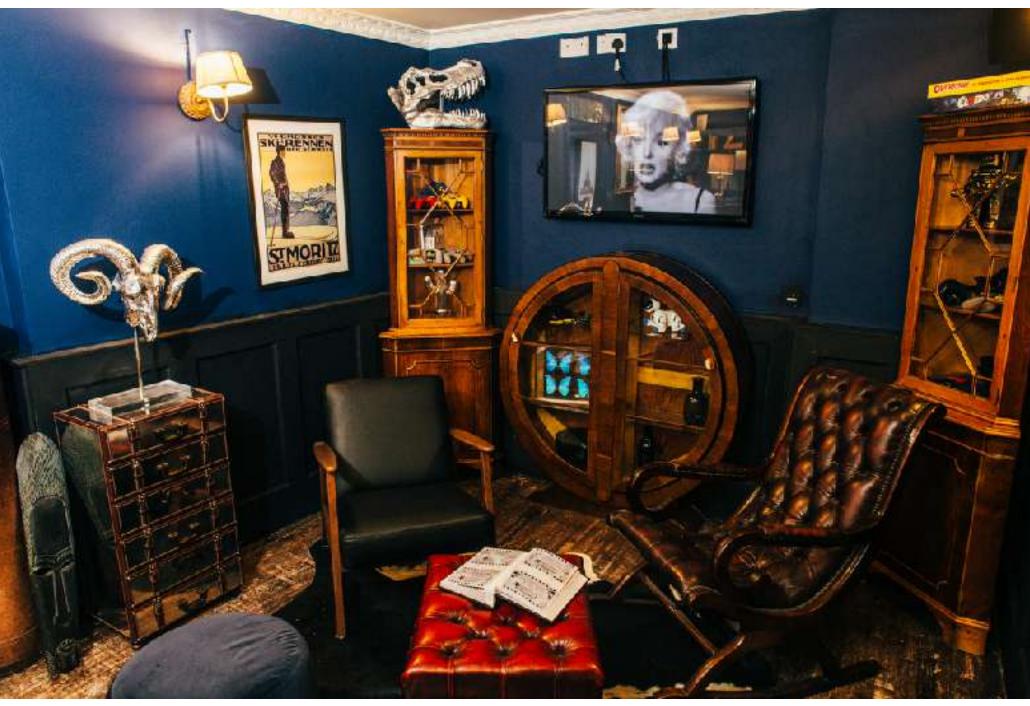

## The Study

### Overview:

The Study is the Flatmates' private, most intimate space in the venue, perfect for every special occasion

Pool Table, private sound-system with AUX Connection, plasma TV with HDMI, fancy dress box, Nintendo 64 and Playstation 2, Hidden 'Marshall Amp" fridge, variety of boardgames

## Layout:

Pool Table / Dining Table with surrounding chairs, separate serving table, comfy armchairs

## Capacity:

14 Seated / 25 Standing

### Size:

26.5m<sup>2</sup>/90ft<sup>2</sup>

## Perfect For:

Private Parties, Corporate Events,
Birthdays, Workshops, Presentations,
Film and Photo Shoots, Christmas
Parties