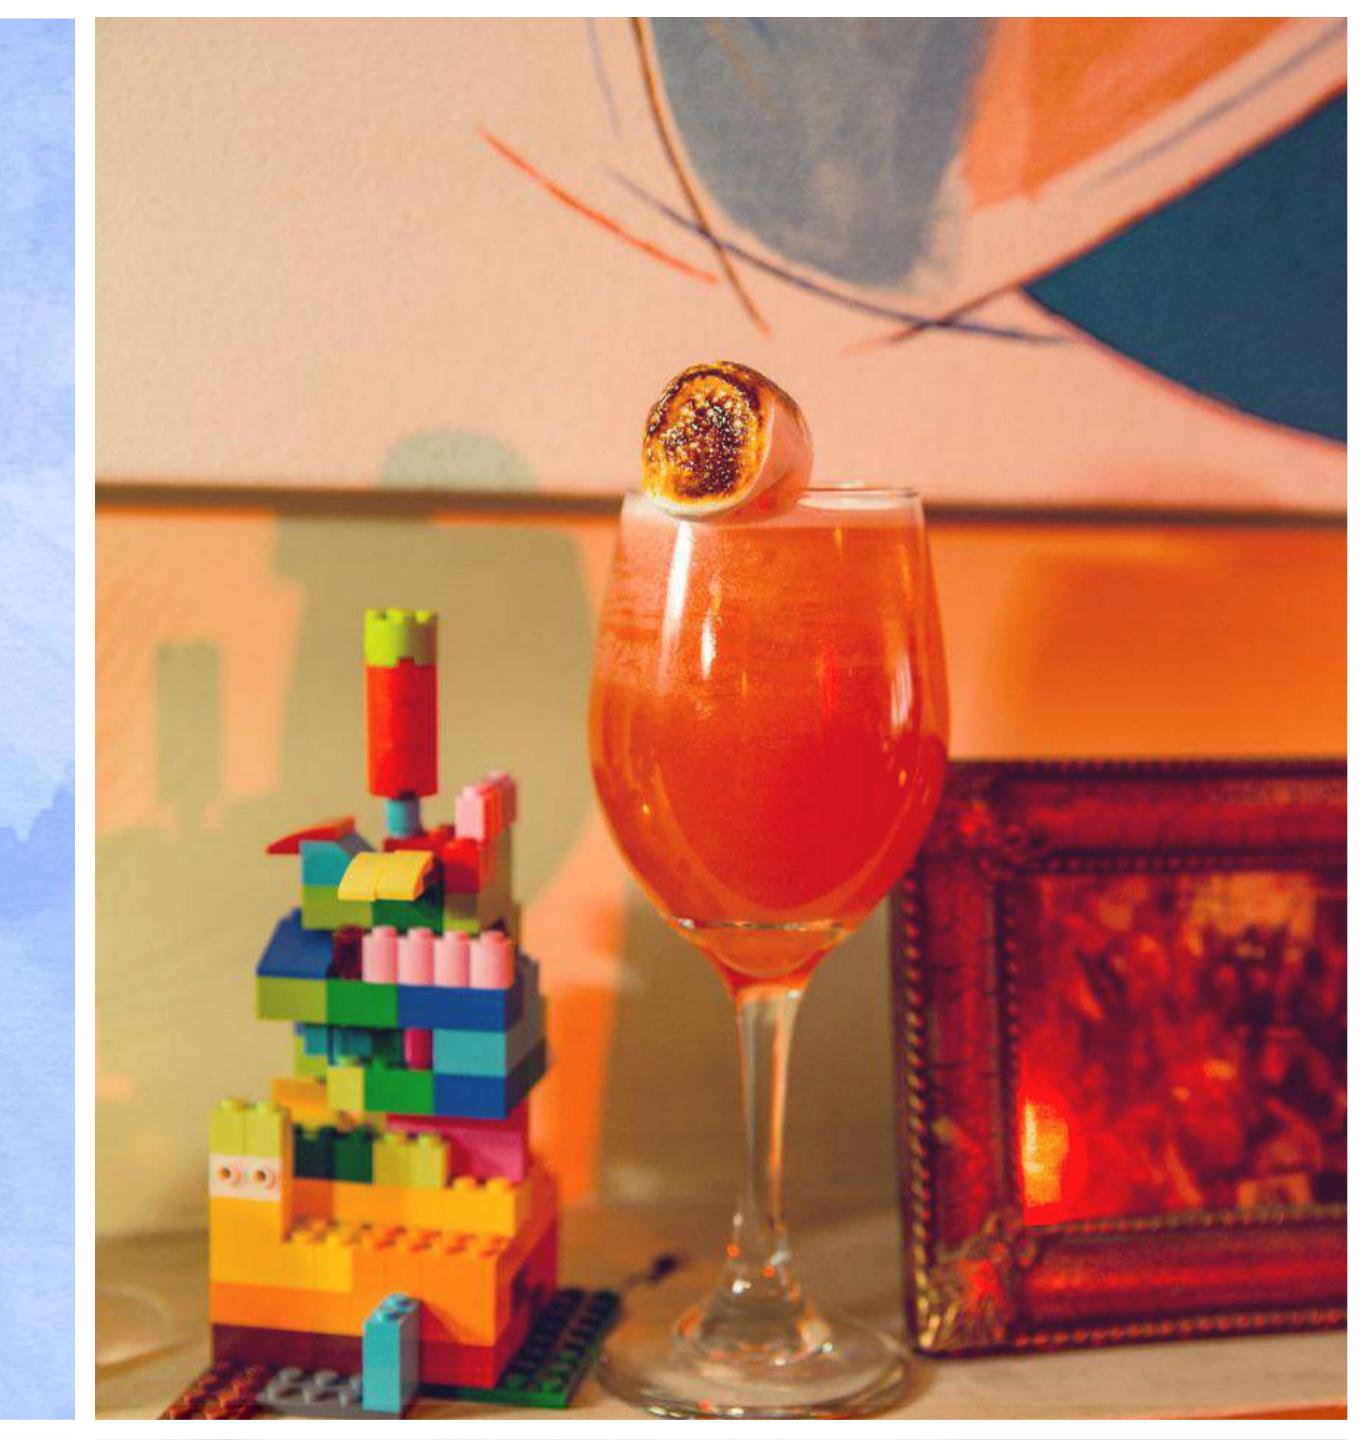

## Our Drinks

The cocktails are inspired by a DVD collection and drinks are served in miscellaneous homeware like **vases**, **blenders** and **cafétieres** - just generally things you find lying around the house!

Favourite **cocktails** have included **"Crimes of Passion"** with infused vodka, **passion fruit** and **prosecco** and our very own take on the Espresso Martini, **"Coffee and Cigarettes"**.

Popular Sharers have included our **Little Miss Sunshine**, served in a colourful vase with flowers, Our **Van Wilder** frozen margarita served out of a cafétiere, or our **JUMANJI** served out of a **giant suitcase**!