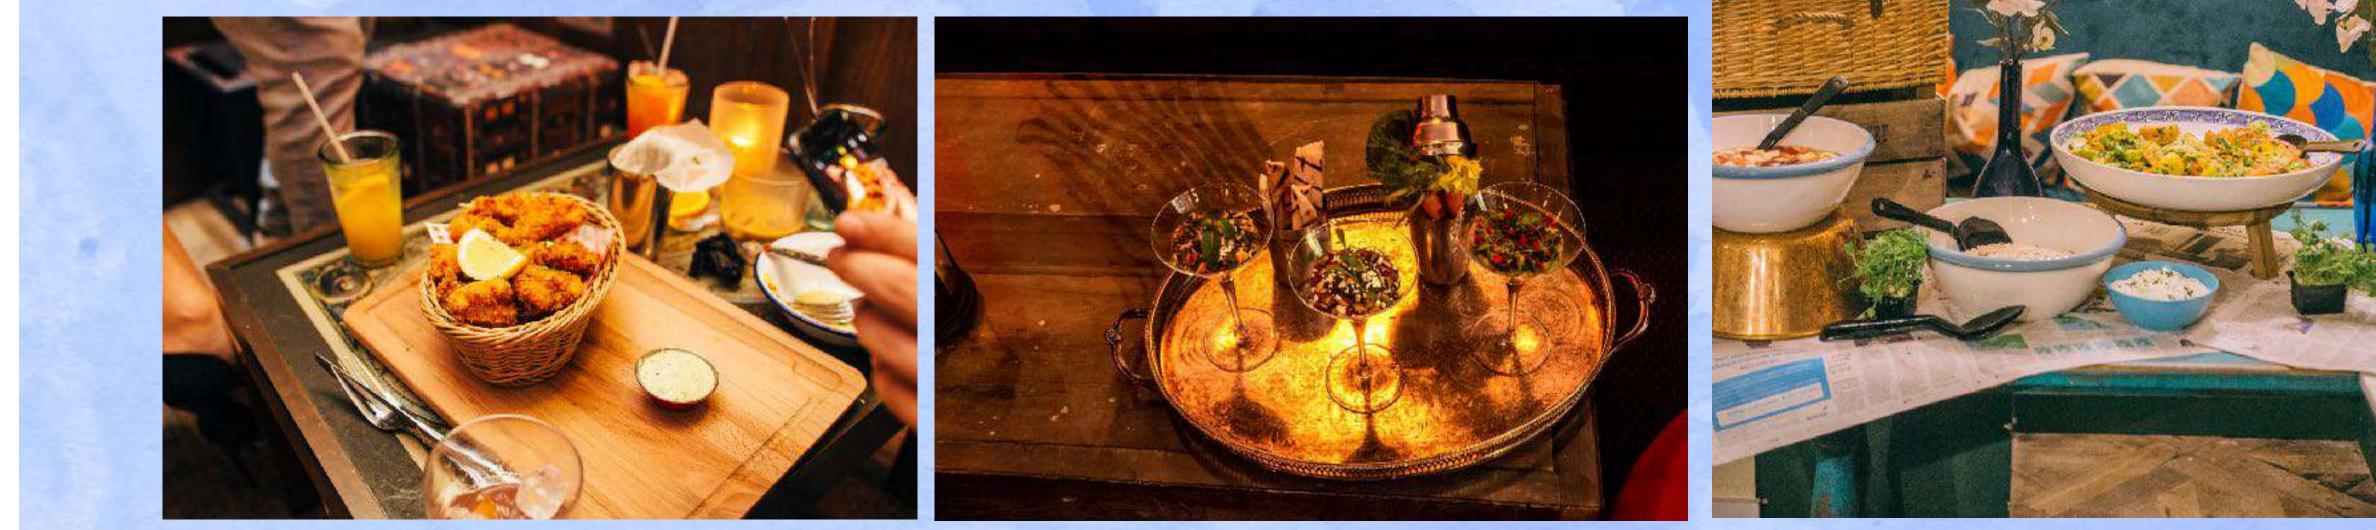

## Our Drinks

The cocktails are inspired by a DVD collection and drinks are served in miscellaneous homeware like **vases**, **blenders** and **cafétieres** - just generally things you find lying around the house!

Favourite **cocktails** have included **"Crimes of Passion"** with infused vodka, **passion fruit** and **prosecco** and our very own take on the Espresso Martini, **"Coffee and Cigarettes"**.

Popular Sharers have included our **Little Miss Sunshine**, served in a colourful vase with flowers, Our **Van Wilder** frozen margarita served out of a cafétiere, or our **JUMANJI** served out of a **giant suitcase**!