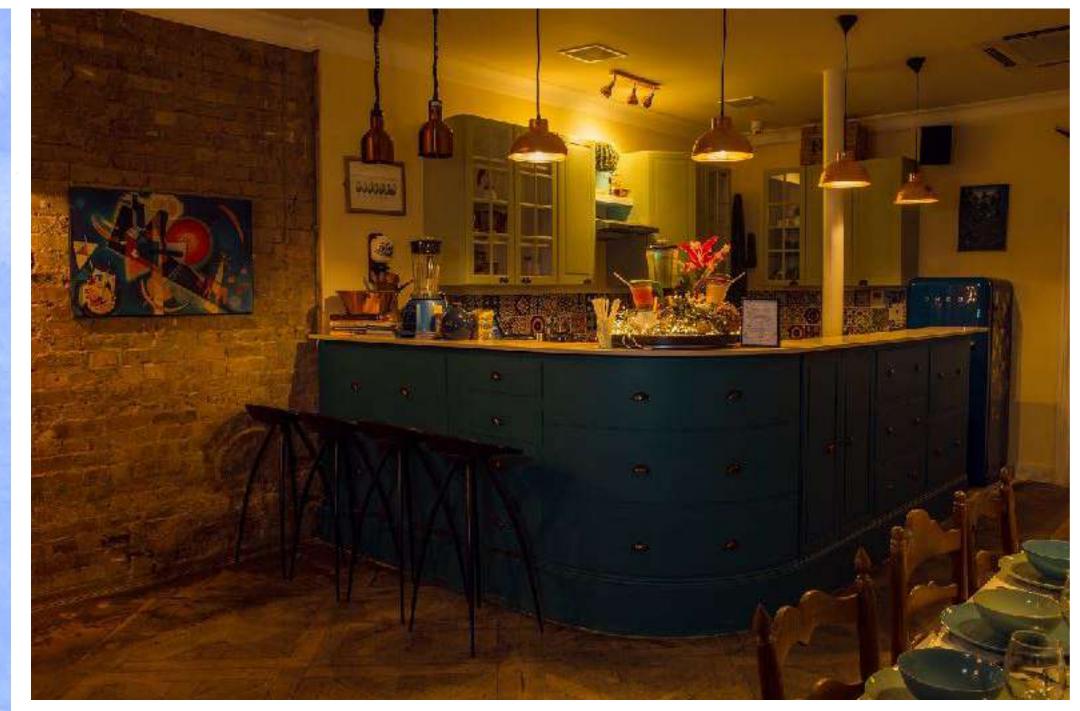

## The Kitchen

up to 35 seated or 60 standing.

Where all the great conversations happen at house parties... Sit around our kitchen counter, meet new friends, connect with old chums or discuss cocktails with your very own dedicated bartender! Our eclectic private dining space is perfect for intimate dinner parties and "cocktail and canapés" receptions, with its own sound system ready to play your favourite background party tunes!

## The Kitchen

## Overview:

A versatile, fully private dining space with ample room for both sit-down and standing events

## Features:

Private Bar, SMEG Fridge, Electric Hobs,
Oven and Grill Kitchenette, Separate
Sound-System with AUX connectivity

## Layout:

'Open-Plan' kitchen with 4 long dining tables, seating a maximum of 35 people and 4 bar stools