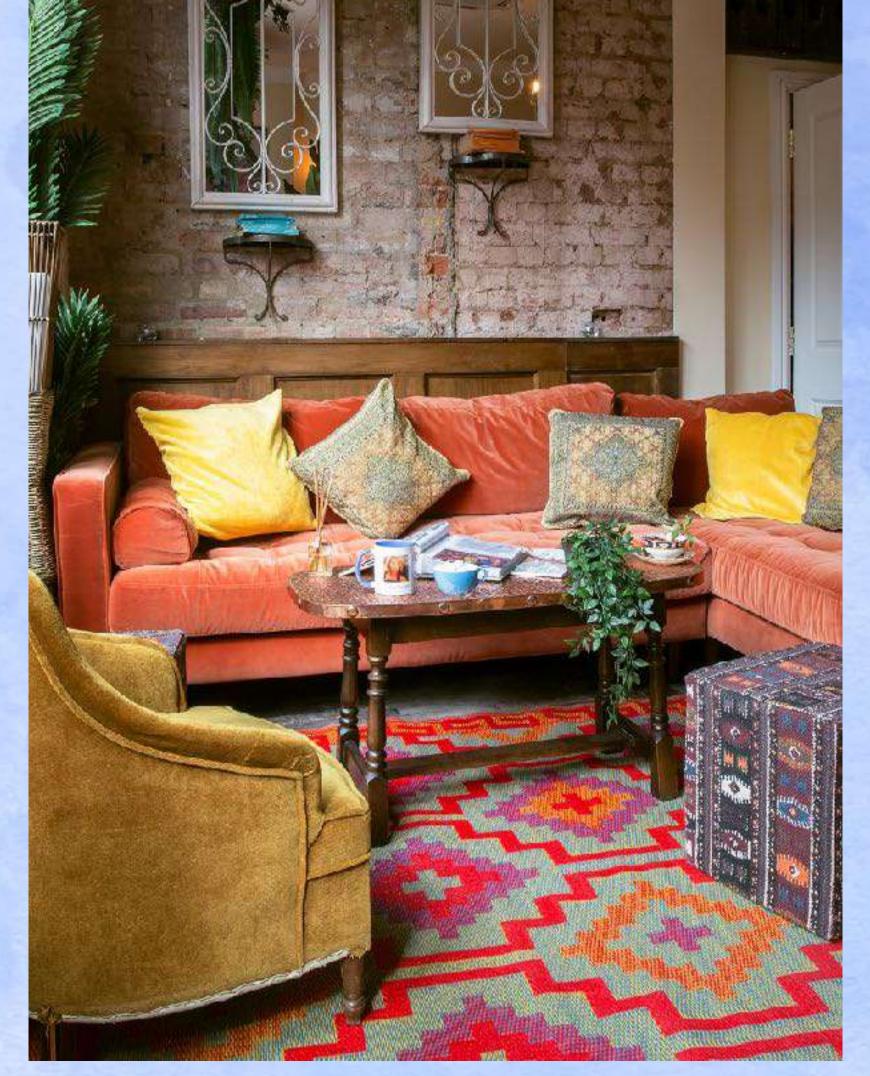

Two Projectors with HDMI Connection,
Plasma TV, Surround Sound, DJ, PA and
AUX Connectivity

## Layout:

A Conservatory area at the front with large orange sofa and communal dining table

A Living Room area with long bar, comfy chairs, sofas & coffee tables with low and high seating

## Rates:

Private Hire - From £1500 min spend

Dry/Venue Hire - From £75 per hour

## Capacity:

Conservatory - 18 seated / 30
standing
Living Room (including Conservatory
) 60 Seated / 100 Standing

### Size:

Conservatory - 5m<sup>2</sup> / 16 ft<sup>2</sup>
Living Room (including Conservatory) 57.5m<sup>2</sup> / 186 ft<sup>2</sup>



## Perfect For:

'Canapés and Cocktails' Parties,
Christmas Parties, Film and Photo
Shoots, Ticketed Events, Corporate
Events







## The Living Room - Further Photos /











## The Kitchen







## Overview:

A versatile, fully private dining space with ample room for both sit-down and standing events

## Features:

Private Bar, SMEG Fridge, Electric Hobs,
Oven and Grill Kitchenette, Separate
Sound-System with AUX connectivity

## Layout:

'Open-Plan' kitchen with 4 long dining tables, seating a maximum of 35 people and 4 bar stools

### Rates:

Private Hire - From £1500 Min Spend

Dry/Venue Hire - From £75 per hour

## Capacity:

35 Seated / 60 Standing

Size:

36m<sup>2</sup>/118ft<sup>2</sup>

## Perfect For:

Sit Down Dinner Parties, Christmas
Parties, Cocktail and Canapés
Receptions and Private Events





# The Kitchen - Further Photos













## The Study







### Overview:

The Study is the Flatmates' private, most intimate space in t