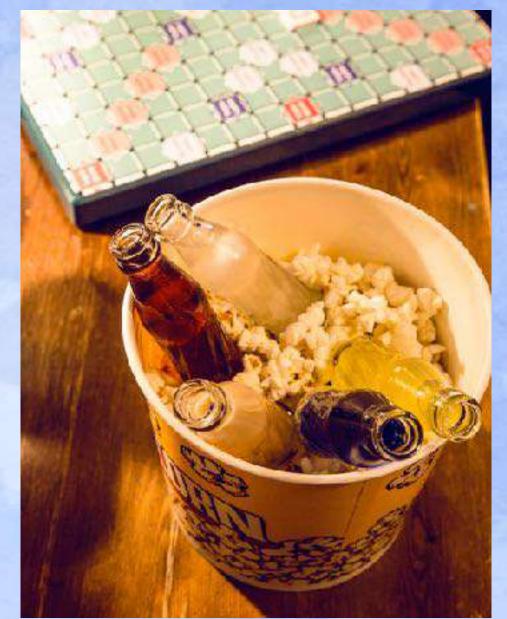

INCLUDES

HOUSE PUNCH OR GLASS OF WINE ON ARRIVAL
POPCORN, NUTS AND CRISPS

1X LITTLE MISS SUNSHINE SHARER

1X BUCKET OF 10X BEERS

2X BOTTLES OF ARTIGIANALE PROSECCO

ROUND OF 10X HOUSE SHOTS

THERE ARE SOME REALLY TOUGH LIFE DECISIONS WE ALL HAVE TO MAKE AT SOME POINT. THOSE KNUCKLE GNAWING, HEART WRENCHING CHOICES THAT KEEP US TOSSING AND TURNING INTO THE WEE HOURS. AVOCADO ON TOAST OR BOTTOMLESS PROSECCO? EMBARGOS OR 151? MINK OR CHINCHILLA?