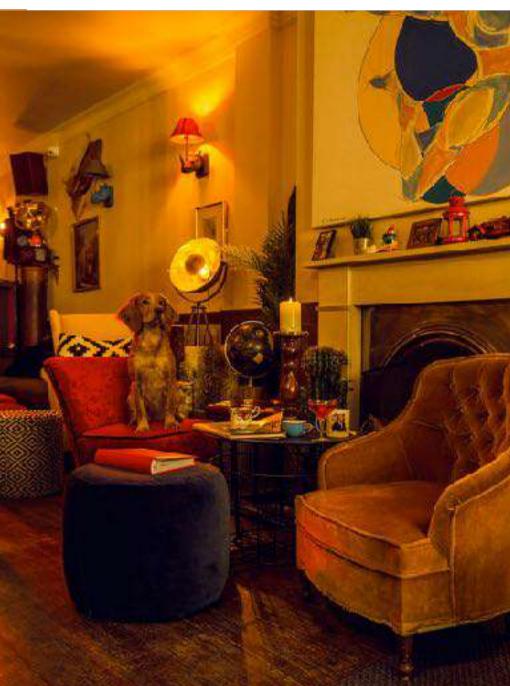

## The Living Room







### Features:

Two Projectors with HDMI Connection,
Plasma TV, Surround Sound, DJ, PA and
AUX Connectivity

## Layout:

A Conservatory area at the front with large orange sofa and communal dining table

A Living Room area with long bar, comfy chairs, sofas & coffee tables with low and high seating

## Rates:

Private Hire - From £1500 min spend

Dry/Venue Hire - From £75 per hour

## Capacity:

Conservatory - 18 seated / 30
standing
Living Room (including Conservatory
) 60 Seated / 100 Standing

### Size:

Conservatory - 5m<sup>2</sup> / 16 ft<sup>2</sup>
Living Room (including Conservatory) 57.5m<sup>2</sup> / 186 ft<sup>2</sup>



## Perfect For:

'Canapés and Cocktails' Parties,
Christmas Parties, Film and Photo
Shoots, Ticketed Events, Corporate
Events







## The Living Room - Further Photos /











## The Kitchen







## Overview:

A versatile, fully private dining space with ample room for both sit-down and standing events

## Features:

Private Bar, SMEG Fridge, Electric Hobs,
Oven and Grill Kitchenette, Separate
Sound-System with AUX connectivity

## Layout:

'Open-Plan' kitchen with 4 long dining tables, seating a maximum of 35 people and 4 bar stools

### Rates:

Private Hire - From £1500 Min Spend

Dry/Venue Hire - From £75 per hour

## Capacity:

35 Seated / 60 Standing

Size:

36m<sup>2</sup>/118ft<sup>2</sup>

## Perfect For:

Sit Down Dinner Parties, Christmas
Parties, Cocktail and Canapés
Receptions and Private Events





# The Kitchen - Further Photos













## The Study







### Overview:

The Study is the Fla