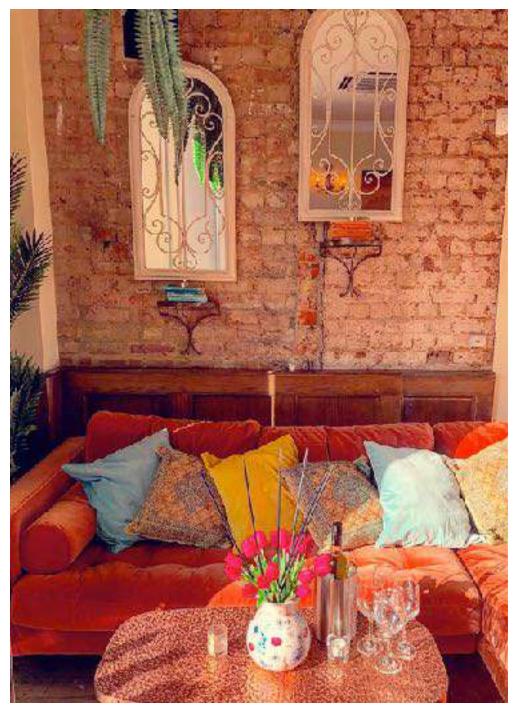

## The Living Room







### Features:

Two Projectors with HDMI Connection,
Plasma TV, Surround Sound, DJ, PA and
AUX Connectivity

## Layout:

A Conservatory area at the front with large orange sofa and communal dining table

A Living Room area with long bar, comfy chairs, sofas & coffee tables with low and high seating

## Rates:

Private Hire - From £1500 min spend

Dry/Venue Hire - From £75 per hour

## Capacity:

Conservatory - 18 seated / 30
standing
Living Room (including Conservatory
) 60 Seated / 100 Standing

### Size:

Conservatory - 5m<sup>2</sup> / 16 ft<sup>2</sup>
Living Room (including Conservatory) 57.5m<sup>2</sup> / 186 ft<sup>2</sup>



## Perfect For:

'Canapés and Cocktails' Parties,
Christmas Parties, Film and Photo
Shoots, Ticketed Events, Corporate
Events







## The Living Room - Further Photos /











## The Kitchen







## Overview:

A versatile, fully private dining space with ample room for both sit-down and standing events

## Features:

Private Bar, SMEG Fridge, Electric Hobs,
Oven and Grill Kitchenette, Separate
Sound-System with AUX connectivity

## Layout:

'Open-Plan' kitchen with 4 long dining tables, seating a maximum of 35 people and 4 bar stools

### Rates:

Private Hire - From £1500 Min Spend

Dry/Venue Hire - From £75 per hour

## Capacity:

35 Seated / 60 Standing

Size:

36m<sup>2</sup>/118ft<sup>2</sup>

## Perfect For:

Sit Down Dinner Parties, Christmas
Parties, Cocktail and Canapés
Receptions and Private Events





# The Kitchen - Further Photos













## The Study







### Overview:

The Study is the F