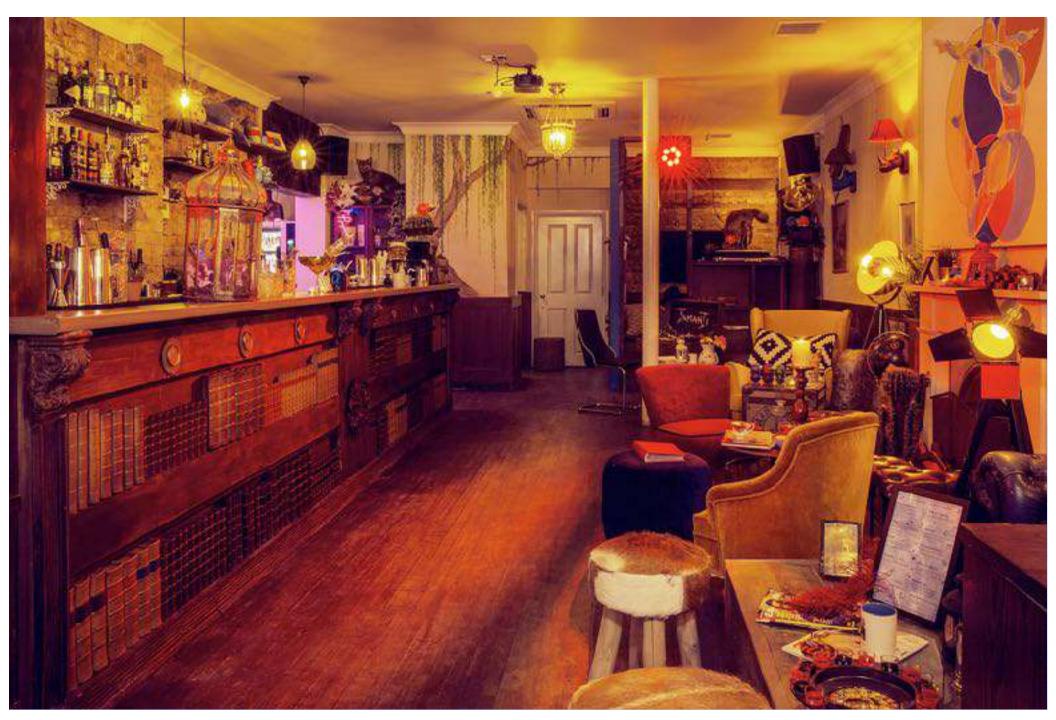

## Our House

From intimate get togethers in our study to full blown dinner parties in our open plan kitchen, and every house party in between - whatever the occasion, the flatmates have you covered.... It's what we do best!

## The Living Room

up to 60 seated informally on a combination of low and high seating or 90 standing.

Where all the best house parties happen.
We've hosted hundreds over the years and it's what we do best. From sipping cocktails by the fireplace to boogying the night away on the tables, from midnight chats in our conservatory to retro gaming, enjoy our living room privately for the ultimate occasion.

## The Living Room

## Layout:

A Conservatory area at the front with large orange sofa and communal dining table

A Living Room area with long bar, comfy chairs, sofas & coffee tables with low and high seating