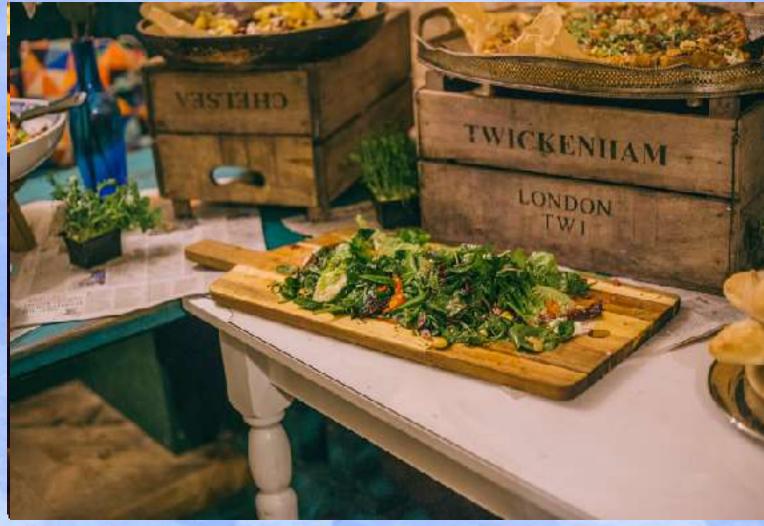

## Our Food

Every night's offering is different and changes according to how things work in a home - think "The Ultimate Dinner Party" on Friday night or Saturday's "House Party", alongside Bottomless Brunches in our Kitchen and traditional Sunday roasts served sharing style.

The food menu's inspiration comes from a revolving series of fictional flatmates- think Pierre from Paris or Hank from America. The dishes are all designed with sharing and bonding in mind.

Memorable dishes have been Hank's BBQ platter, groaning with home smoked meats, sauces and pickles and the infamous Cam'N'Bert a melted cheese dish with pear and truffle honey, named after our pet goldfish.

## Our Food - Further Photos