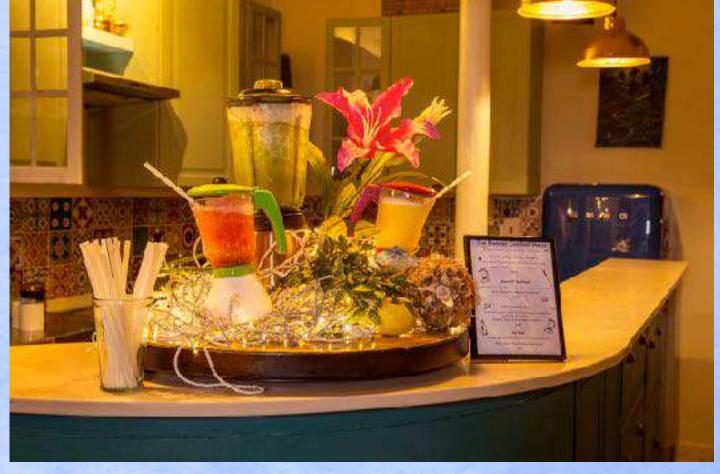

## Our Drinks

The cocktails are inspired by a DVD collection and drinks are served in miscellaneous homeware like **vases**, **blenders** and **cafétieres** - just generally things you find lying around the house!

Favourite **cocktails** have included **"Crimes of Passion"** with infused vodka, **passion fruit** and **prosecco** and our very own take on the Espresso Martini, **"Coffee and Cigarettes"**.

Popular Sharers have included our **Little Miss Sunshine**, served in a colourful vase with flowers, Our **Van Wilder** frozen margarita served out of a cafétiere, or our **JUMANJI** served out of a **giant suitcase**!