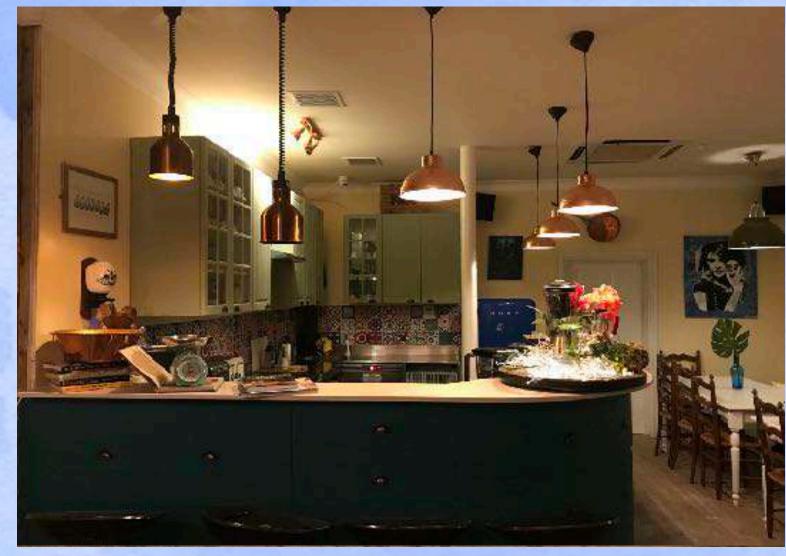

## The Kitchen

## Overview:

A versatile, fully private dining space with ample room for both sit-down and standing events

## Features:

Private Bar, SMEG Fridge, Electric Hobs,
Oven and Grill Kitchenette, Separate
Sound-System with AUX connectivity

## Layout:

'Open-Plan' kitchen with 4 long dining tables, seating a maximum of 35 people and 4 bar stools

## Capacity:

35 Seated / 60 Standing

Size:

36m<sup>2</sup>/118ft<sup>2</sup>

## Perfect For:

Sit Down Dinner Parties, Christmas
Parties, Cocktail and Canapés
Receptions and Private Events