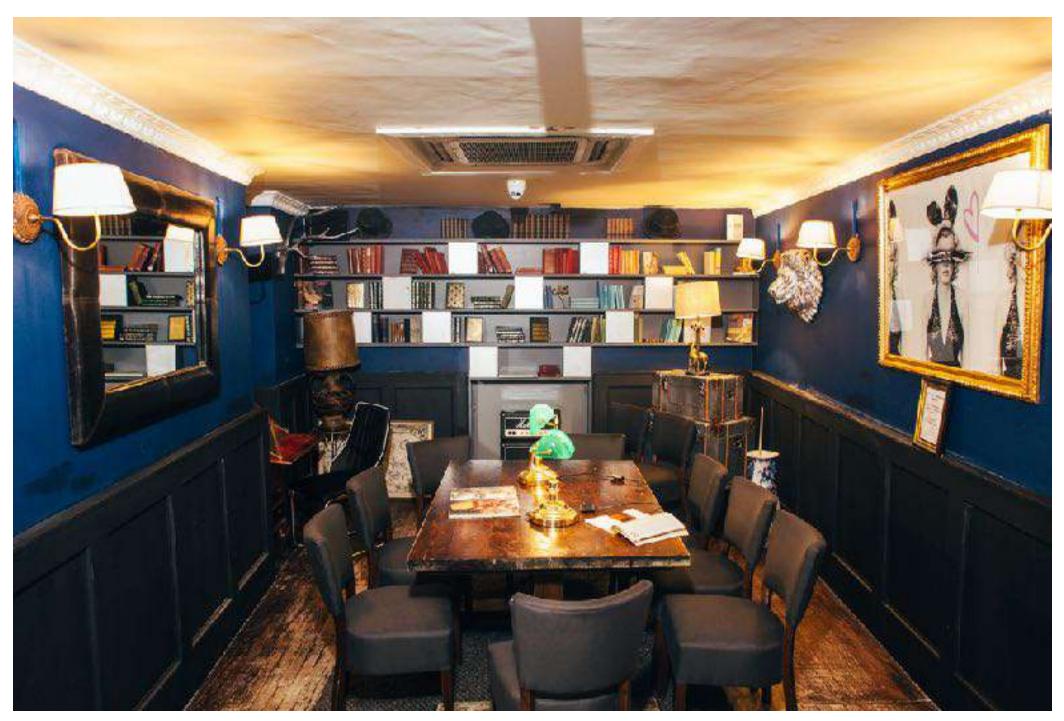

## The Study

### Overview:

The Study is the Flatmates' private, most intimate space in the venue, perfect for every special occasion

Pool Table, private sound-system with AUX Connection, plasma TV with HDMI, fancy dress box, Nintendo 64 and Playstation 2, Hidden 'Marshall Amp" fridge, variety of boardgames

## Layout:

Pool Table / Dining Table with surrounding chairs, separate serving table, comfy armchairs

## Capacity:

14 Seated / 25 Standing

### Size:

26.5m<sup>2</sup>/90ft<sup>2</sup>

## Perfect For:

Private Parties, Corporate Events,
Birthdays, Workshops, Presentations,
Film and Photo Shoots, Christmas
Parties