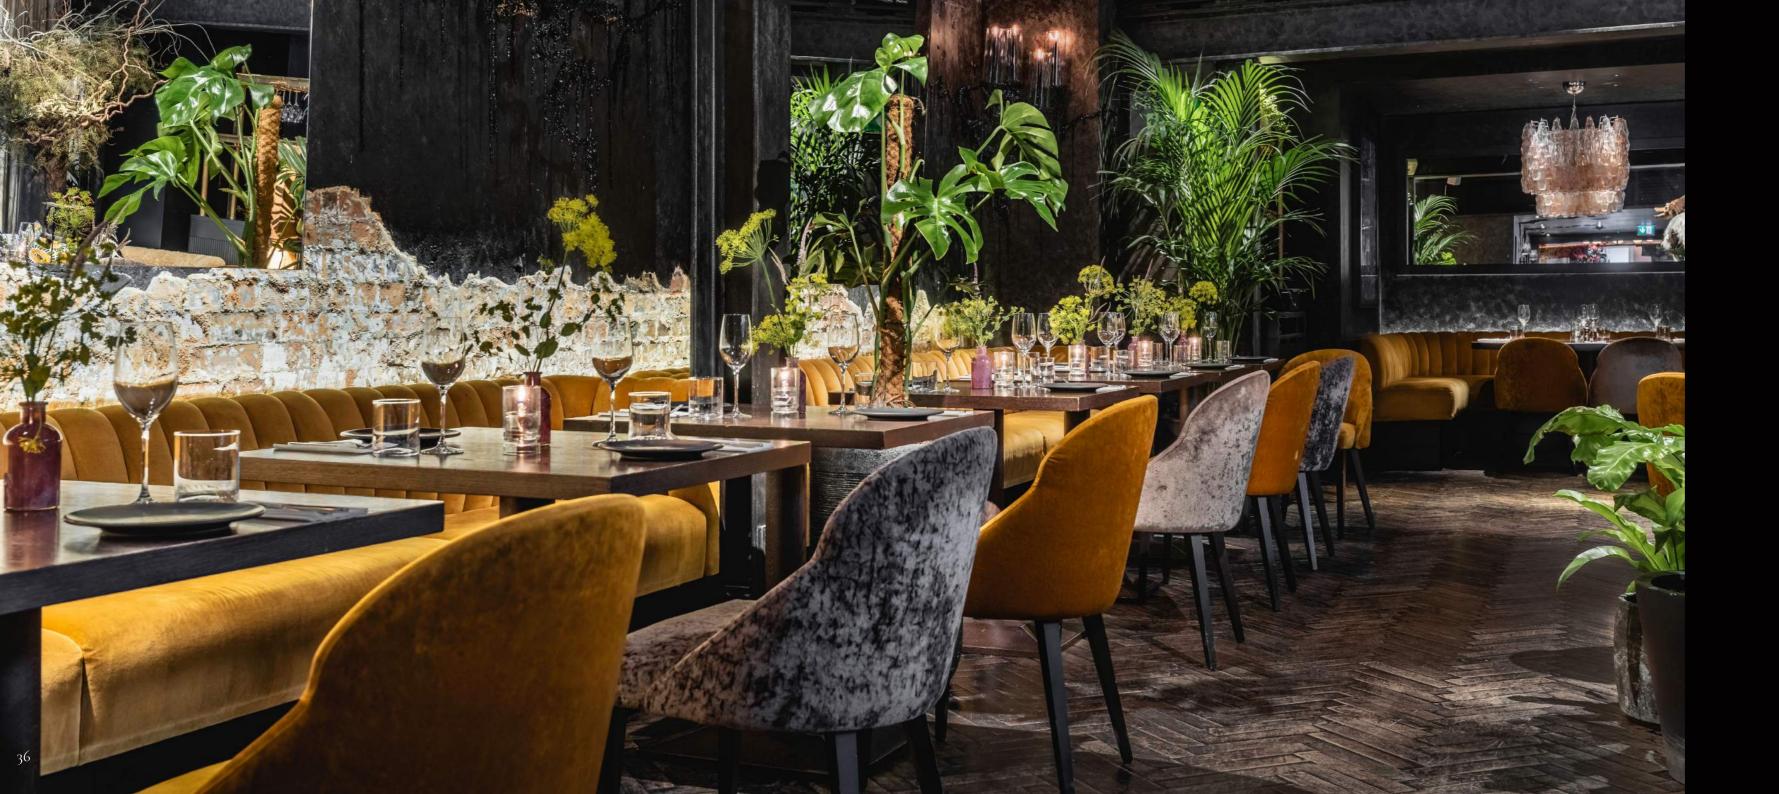

### YOPO

Inspired by South American cuisine, Executive Chef George Scott-Toft curates a menu encompassing memorable flavours of his travels through Argentina, Chile and Peru. Indigenous Amazonian ingredients and low-intervention Argentinian wines complete the experience which boasts vibrancy, balance and is a feast of food and culture.

#### Size:

- YOPO Restaurant: 89.7 m<sup>2</sup>
- YOPO Bar: 52.2 m<sup>2</sup>

#### Capacity:

- 130 guests YOPO Restaurant and Bar Standing for drinks reception, canapés and bowl food
- 60 guests YOPO Restaurant Seated for plated breakfast, lunch & dinner
  40 guests YOPO Bar Standing for drinks reception, canapés and bowl food

#### Key Features:

- DJ Deck
- Cloak Room
- Open Floor Plan
- Natural Light

\*Available Monday - Thursday