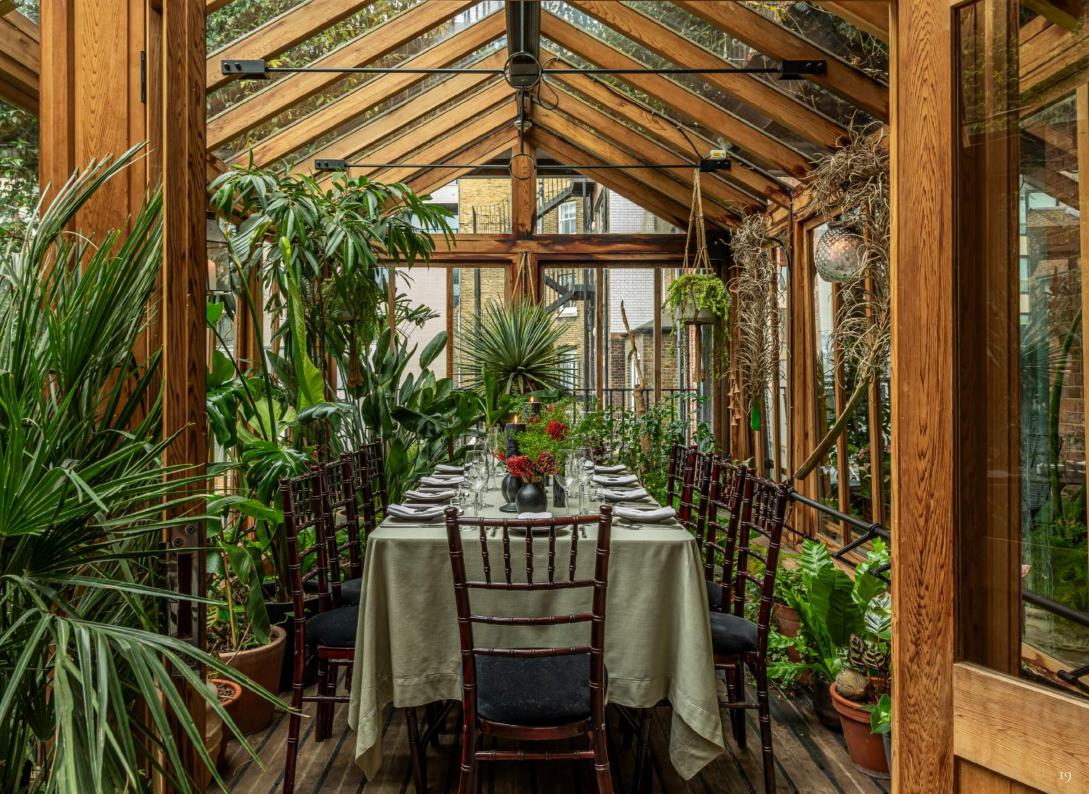

### THE GREENHOUSE

A beautiful glasshouse apothecary full of exotic medicinal plants. This intimate space offers a surrounding of natural lighting and privacy, ideal for press events, wedding proposals, private meals and drinks reception.

Size:

• 19.6 m<sup>2</sup>

Capacity:

 8 guests – Standing drinks reception, canapés & bowl food or seated breakfast, lunch & dinner

Key Features:

- Background Music
- Semi-outdoor Space