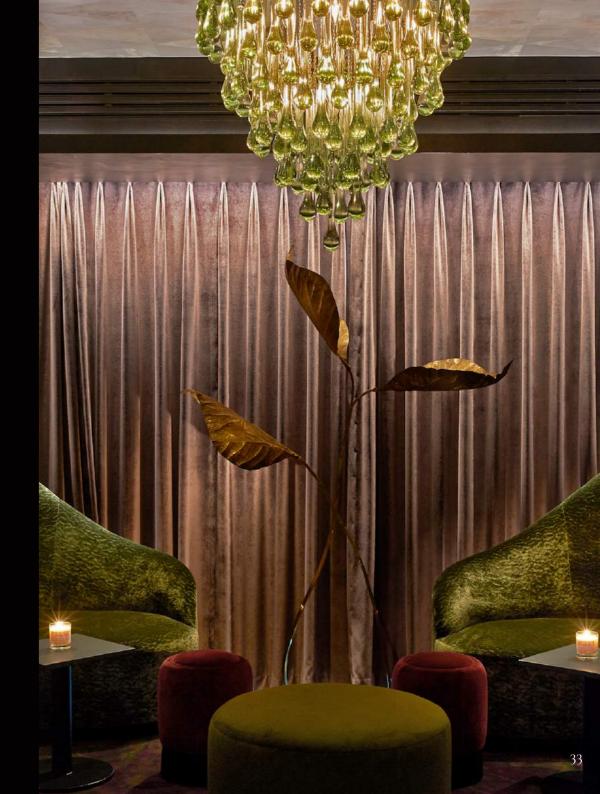

### THE LIBRARY

Discover our secret pocket of luxury and opulent textures in the Library. Collections of the past, reflections of the present and inspirations of the future create an intimate space that's well-suited for intimate drinks receptions and meetings.

Size:

• 25 m<sup>2</sup>

Capacity:

30 guests – Standing drinks reception, canapés & bowl food – meetings or press events
24 guests – Seated in existing set up – meetings or press events

Key Features:

Intimate Private Setting

Lounge-style SeatingState of the Art Audio

\*Available Monday - Thursday