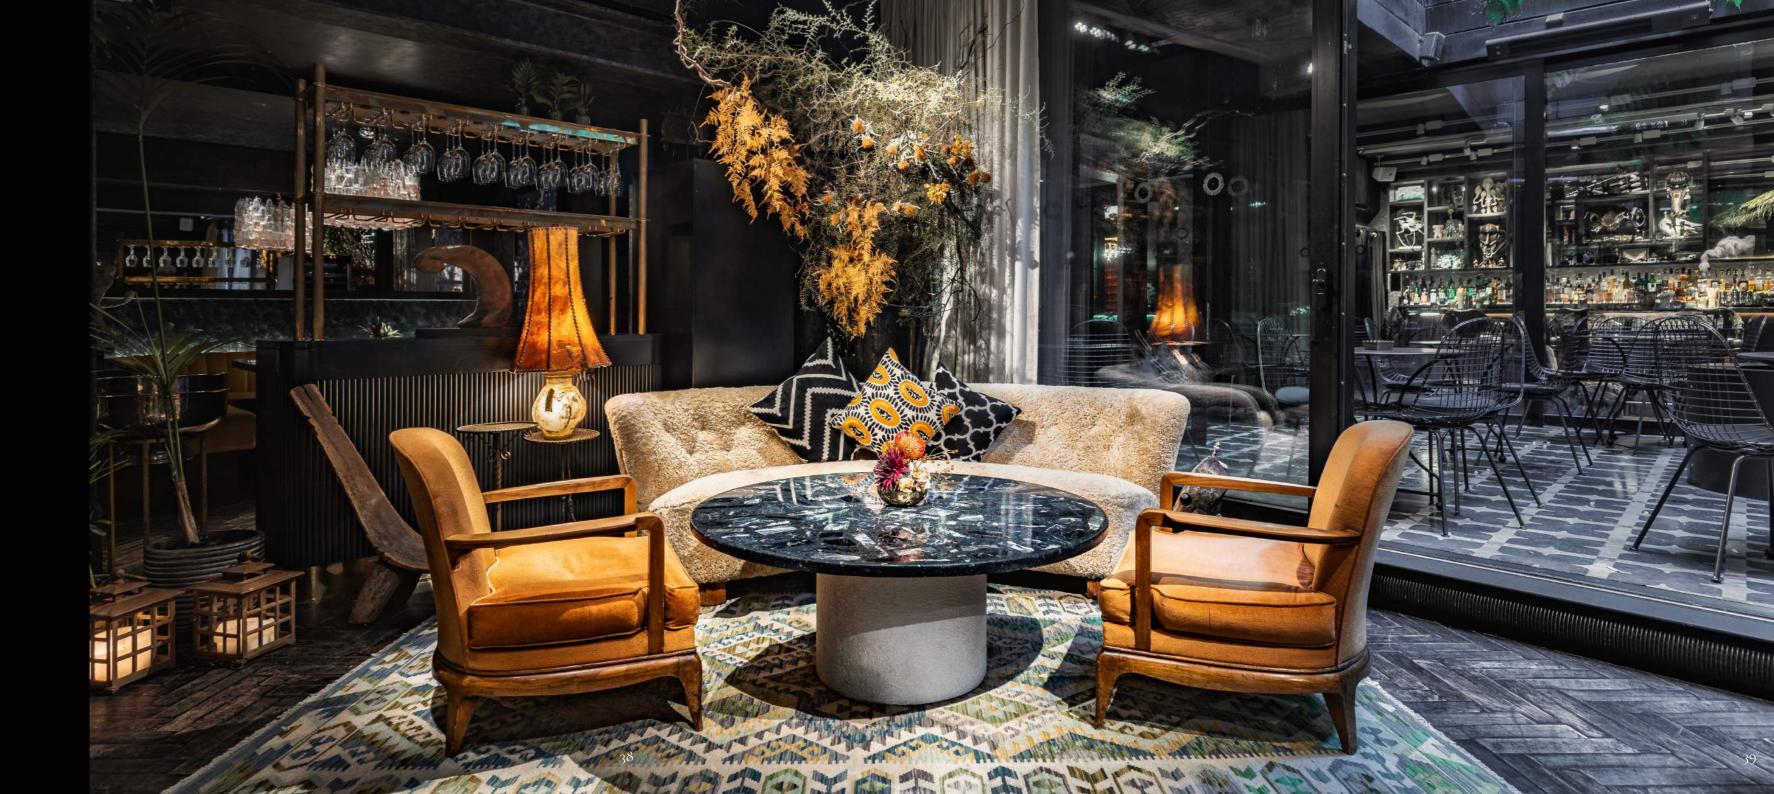

### THE LIBRARY

Discover our secret pocket of luxury and opulent textures in the Library. Collections of the past, reflections of the present and inspirations of the future create an intimate space that's well-suited for intimate drinks receptions and meetings.

Size:

• 25 m<sup>2</sup>

Capacity:

30 guests – Standing drinks reception, canapés & bowl food – meetings or press events
24 guests – Seated in existing set up – meetings or press events

Key Features:

Intimate Private Setting

Lounge-style SeatingState of the Art Audio

\*Available Monday - Thursday