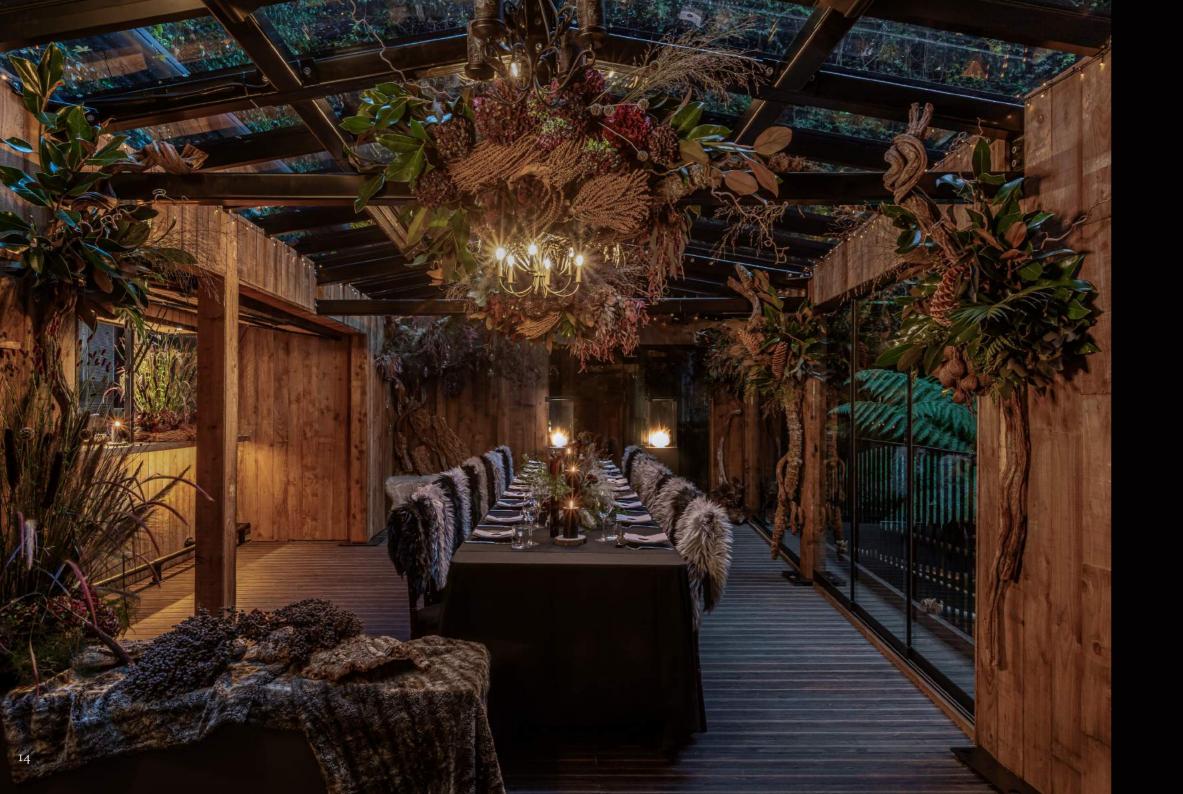

### WINTER JUREMA TERRACE

Step into the enchanting Jurema Winter Garden, a tailored glass venue perfect for private events and gatherings. Designed for intimate warmth during colder months, guests can enjoy faux-fur blankets, soft fairy lights, and a view of Jurema's hanging garden through the transparent roof.

Whether you're planning a standing reception or a seated dinner event, our Winter Garden adapts to your preferences.

#### Key Features:

- Outdoor Terrace with Glass Structure
- Hanging Garden
- Bar
- In-house Background Music

\*Available Monday - Thursday during the months of November - March.

Enter the Jurema Winter Garden, a clandestine transformation of Jurema Terrace. Within this enchanting glass sanctuary, winter's allure takes center stage. Adorned with faux-fur opulence and the mystique of fairy lights, it's a secret haven for those attuned to the extraordinary. Join us in this seductive revelation—an experience tailored for the discerning soul.