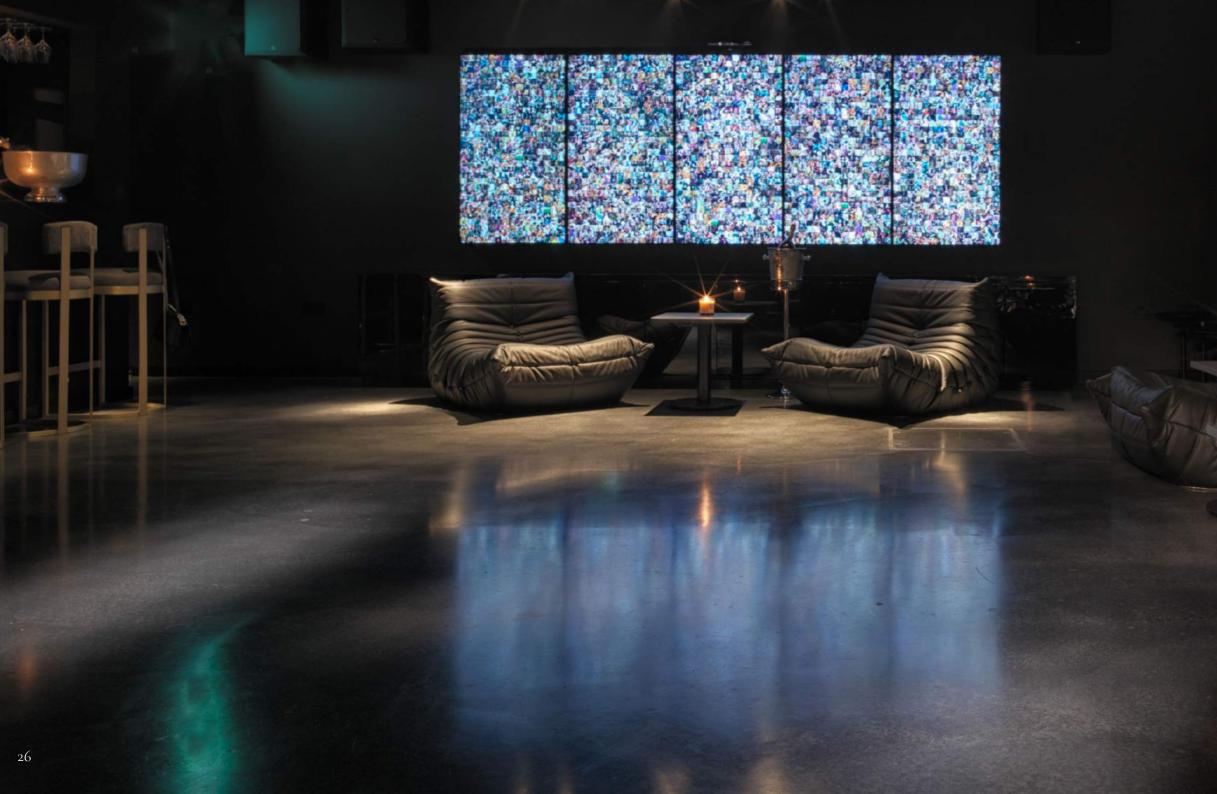

### MASHA HARI THEATRE

The Theatre combines three major artworks and a vibrant bar perfect for private dinners, film screenings, live performances, parties and Q+A's. The West side of the theatre features a multiscreen sensor-activated piece that adapts to the activity in the room. To the North is our mural depicting The Legend of The Mandrake and to the South is an expression from one of the world's leading graffiti artists.

### MASHA HARI THEATRE

#### Size:

- Stage: 7.9 m<sup>2</sup> (2.2m Height)
  Floor: 65 m<sup>2</sup> (2.2m Height)

### Capacity:

- 70 guests Standing drinks reception, canapés & bowl food
  25 guests Lounge or theatre style screening
- & projection
- 30 guests Seated in long or round dining tables for plated breakfast, lunch & dinner (all furniture to be hired)

Key Features:

- Stage
- DJ Deck
- State of the Art Audio + Visual Equipment
- Open Floor Plan