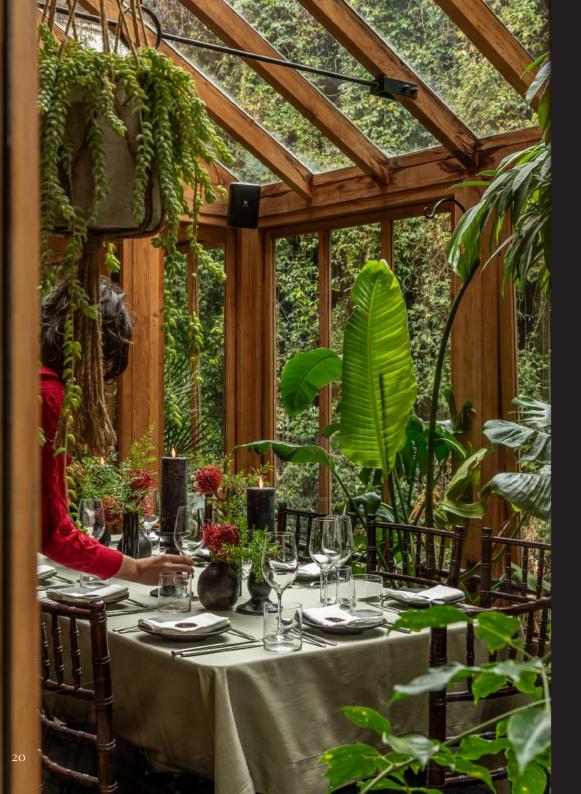

### THE GREENHOUSE

A beautiful glasshouse apothecary full of exotic medicinal plants. This intimate space offers a surrounding of natural lighting and privacy, ideal for press events, wedding proposals, private meals and drinks reception.

Size:

• 19.6 m<sup>2</sup>

Capacity:

 8 guests – Standing drinks reception, canapés & bowl food or seated breakfast, lunch & dinner

Key Features:

- Background Music
- Semi-outdoor Space