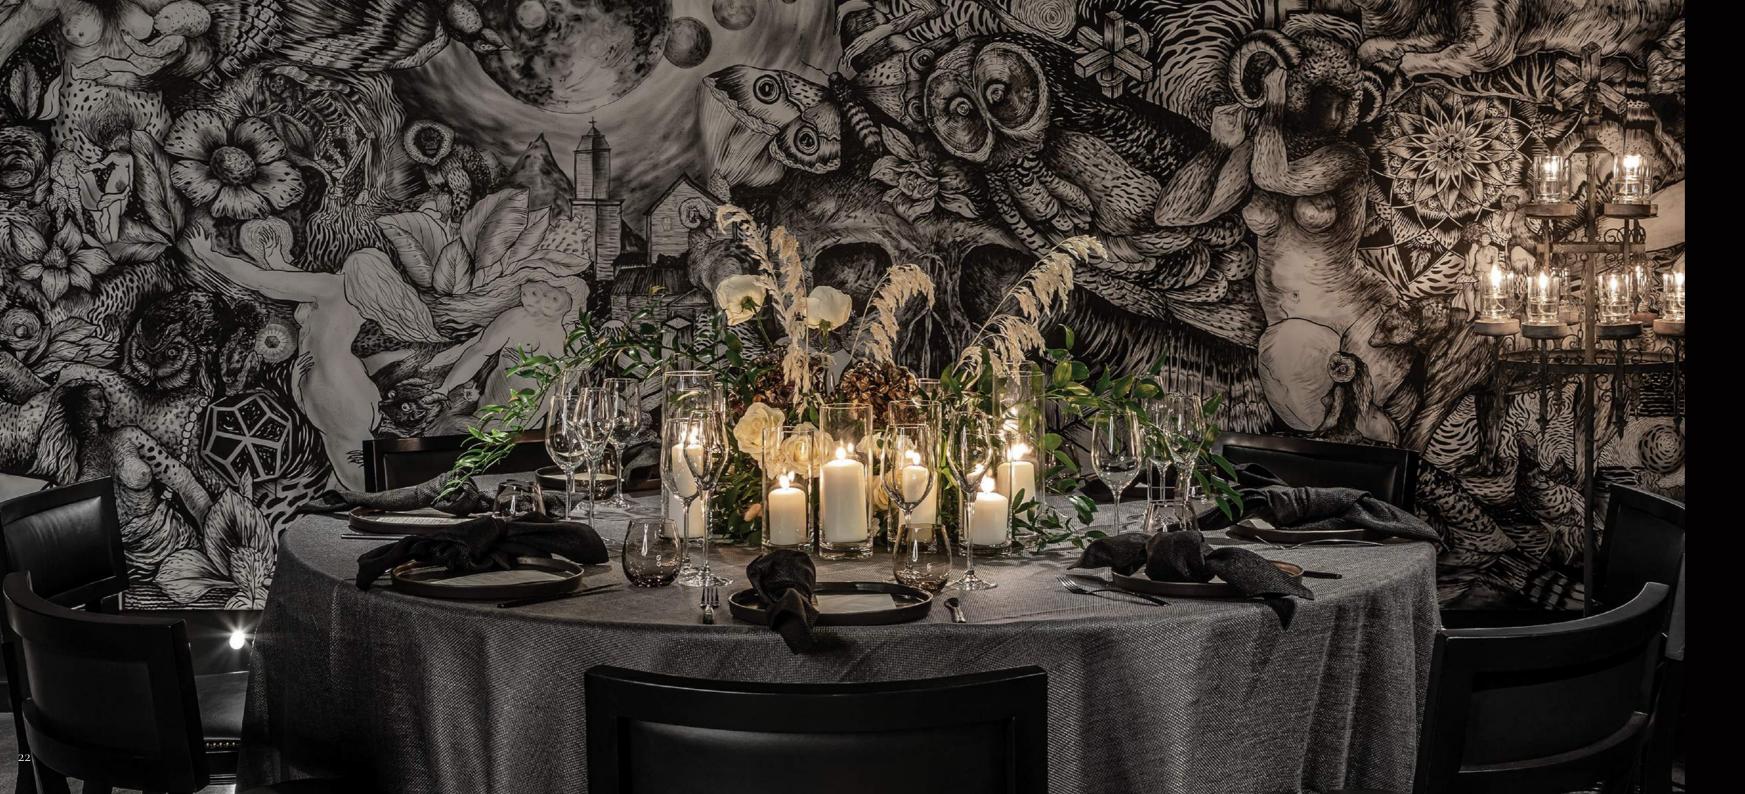

### MASHA HARI THEATRE

The Theatre combines three major artworks and a vibrant bar perfect for private dinners, film screenings, live performances, parties and Q+A's. The West side of the theatre features a multiscreen sensor-activated piece that adapts to the activity in the room. To the North is our mural depicting The Legend of The Mandrake and to the South is an expression from one of the world's leading graffiti artists.

### MASHA HARI THEATRE