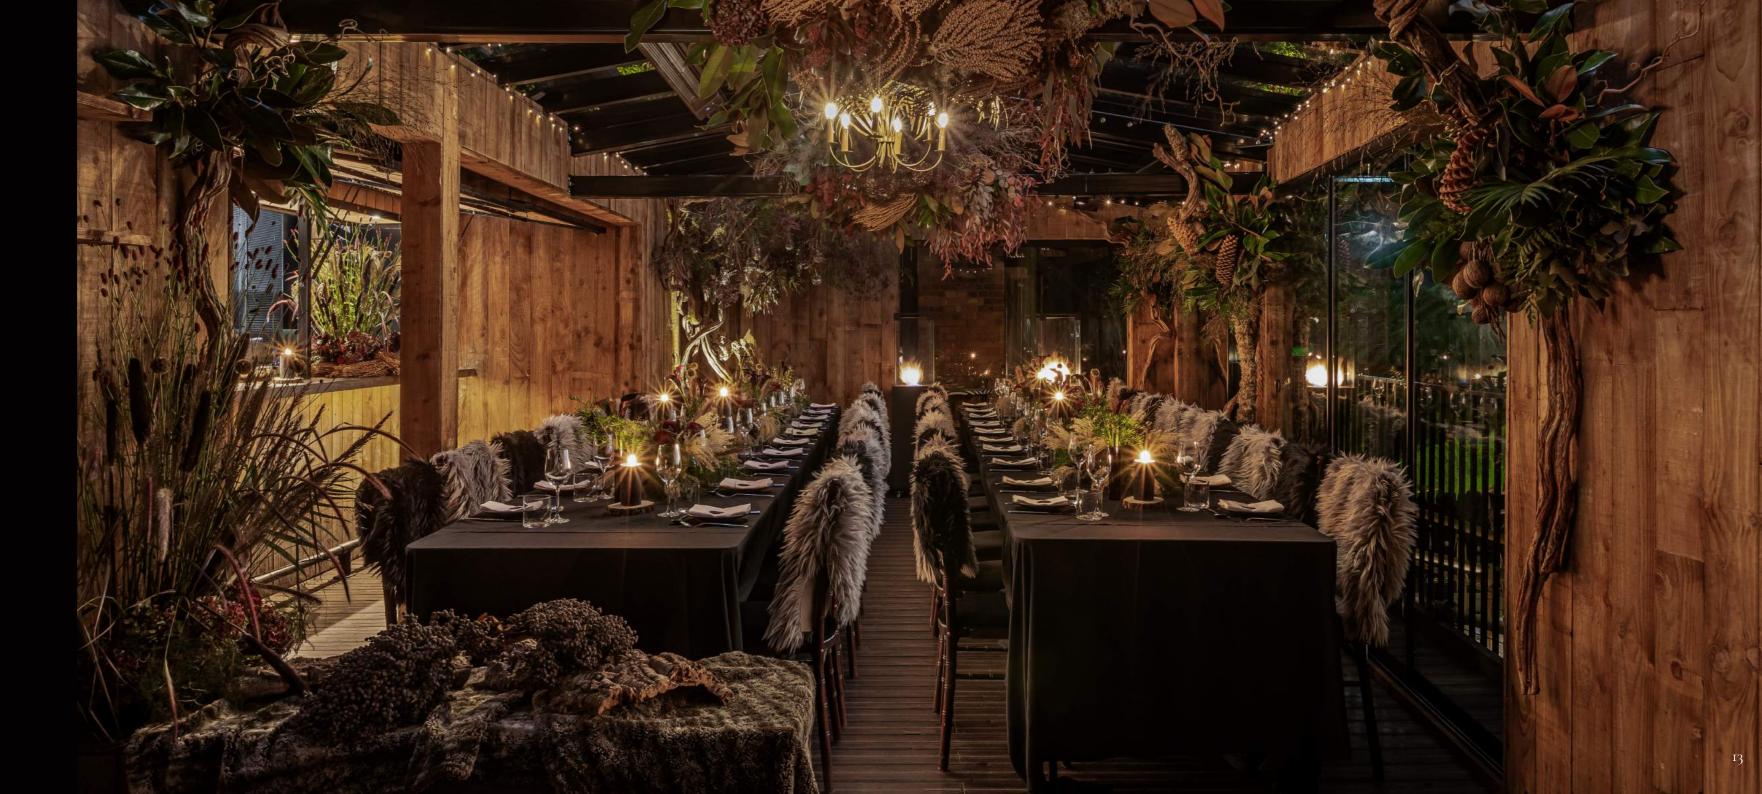

### WINTER JUREMA TERRACE

Step into the enchanting Jurema Winter Garden, a tailored glass venue perfect for private events and gatherings. Designed for intimate warmth during colder months, guests can enjoy faux-fur blankets, soft fairy lights, and a view of Jurema's hanging garden through the transparent roof.

Whether you're planning a standing reception or a seated dinner event, our Winter Garden adapts to your preferences.

#### Size:

• Jurema North: 40.3 m<sup>2</sup>

#### Capacity:

- 50 Guests Standing drinks reception, canapés & bowl food
  35 guests Seated in long or round dining tables for plated breakfast, lunch & dinner (Furniture is subject to be hired)

#### Key Features:

- Outdoor Terrace with Glass Structure
- Hanging Garden
- Bar
- In-house Background Music

\*Available Monday - Thursday during the months of November - March.

Enter the Jurema Winter Garden, a clandestine transformation of Jurema Terrace. Within this enchanting glass sanctuary, winter's allure takes center stage. Adorned with faux-fur opulence and the mystique of fairy lights, it's a secret haven for those attuned to the extraordinary. Join us in this seductive revelation—an experience tailored for the discerning soul.