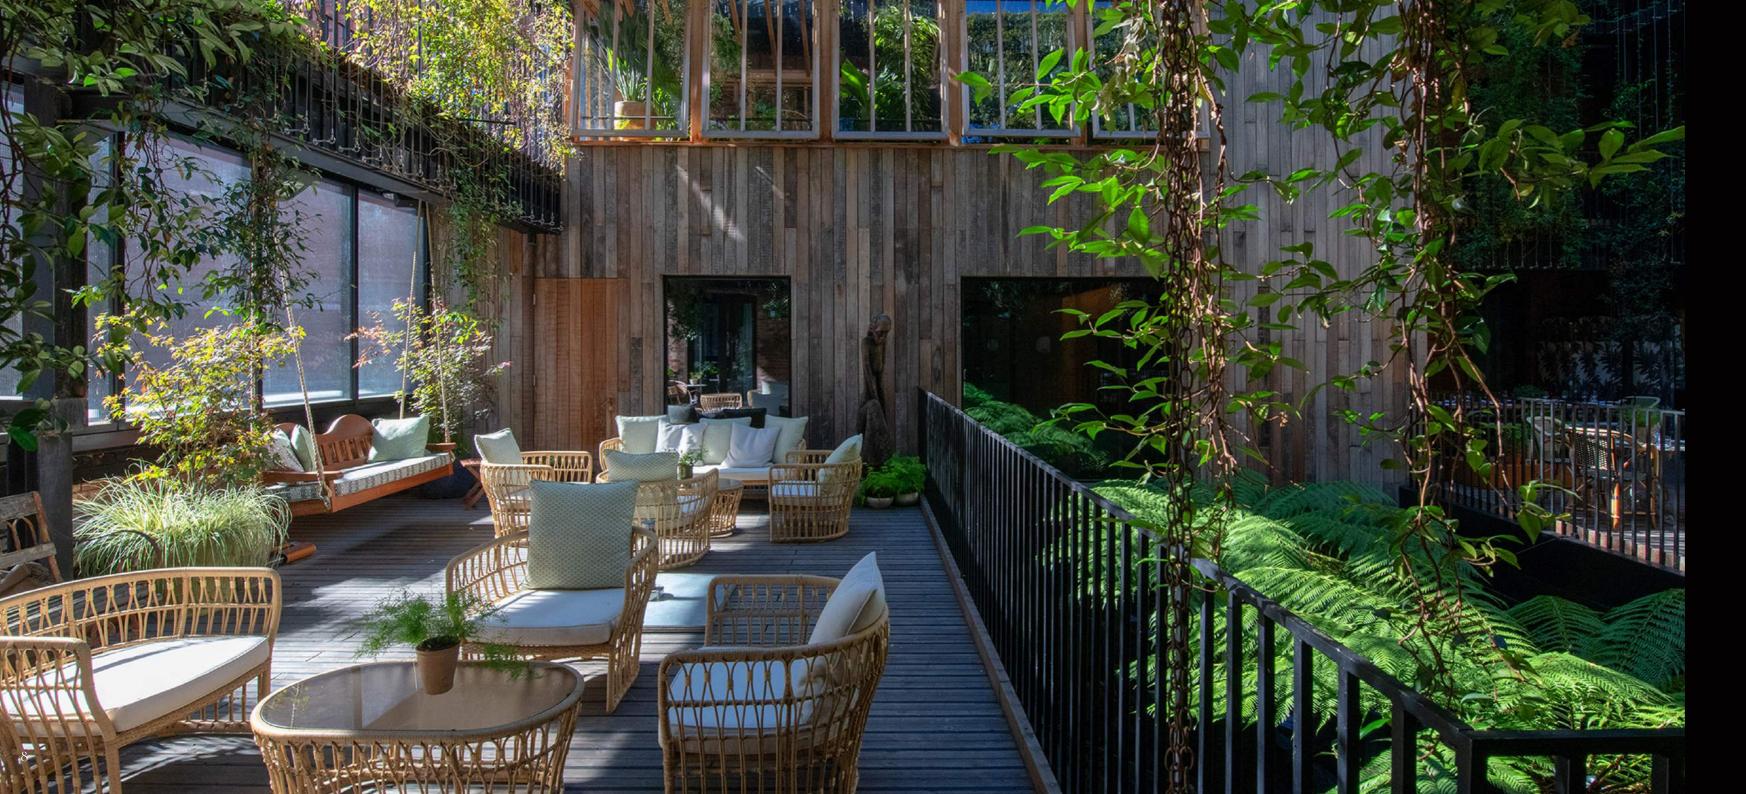

### summer JUREMA TERRACE

Jurema Terrace is designed by world renowned landscape architects Bureau Bas Smets and won **Best Outdoor Space** at the Global AHEAD Awards in 2019. Guests are welcomed to a laid-back cabana affair enveloped by a suspended garden of jasmine and passionflower overlooking The Courtyard with its soaring Tasmanian Ferns.

#### Size:

- Full Terrace: 121 m<sup>2</sup>
- Jurema North: 40.3 m<sup>2</sup>
- Jurema South: 49.5 m<sup>2</sup>

Capacity: Standing drinks reception, canapés & bowl food

- 110 Guests Full Terrace
- 50 Guests Jurema North
- 35 Guests Jurema South

#### Key Features:

- Outdoor Terrace
- Hanging Garden
- Bar
- In-house Background Music

\*Available Monday - Thursday during the months of May - September. \*Please note that the South Jurema Terrace is open to weather contingencies.

### GLOBAL WINNER OF BEST OUTDOOR SPACE 2019

### - AHEAD AWARDS

At the heart of The Mandrake we have the AWARD-winning Jurema, designed by world renowned landscape architects Bureau Bas Smets.