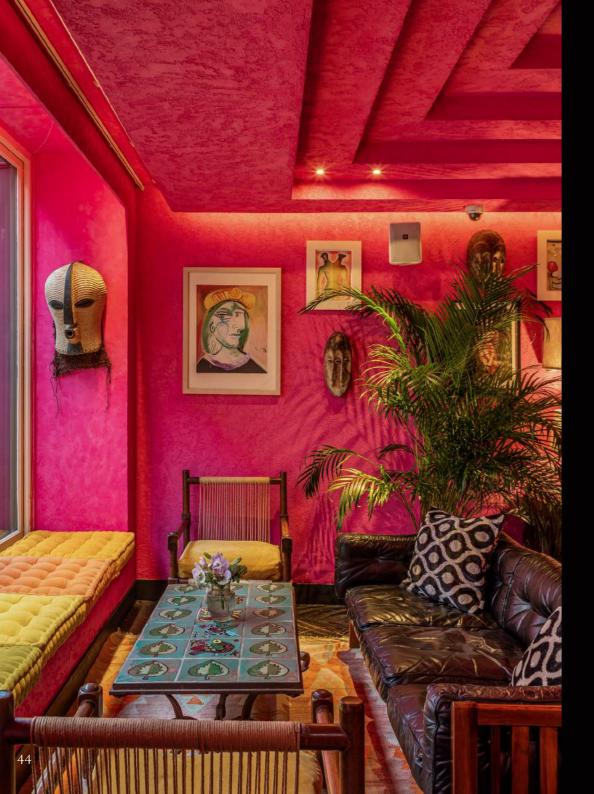

### YOPO

Inspired by South American cuisine, Executive Chef George Scott-Toft curates a menu encompassing memorable flavours of his travels through Argentina, Chile and Peru. Indigenous Amazonian ingredients and low-intervention Argentinian wines complete the experience which boasts vibrancy, balance and is a feast of food and culture.

#### Size:

- YOPO Restaurant: 89.7 m<sup>2</sup>
- YOPO Bar: 52.2 m<sup>2</sup>

#### Capacity:

- 130 guests YOPO Restaurant and Bar Standing for drinks reception, canapés and bowl food
- 60 guests YOPO Restaurant Seated for plated breakfast, lunch & dinner
  40 guests YOPO Bar Standing for drinks reception, canapés and bowl food

#### Key Features:

- DJ Deck
- Cloak Room
- Open Floor Plan
- Natural Light

\*Available Monday - Thursday