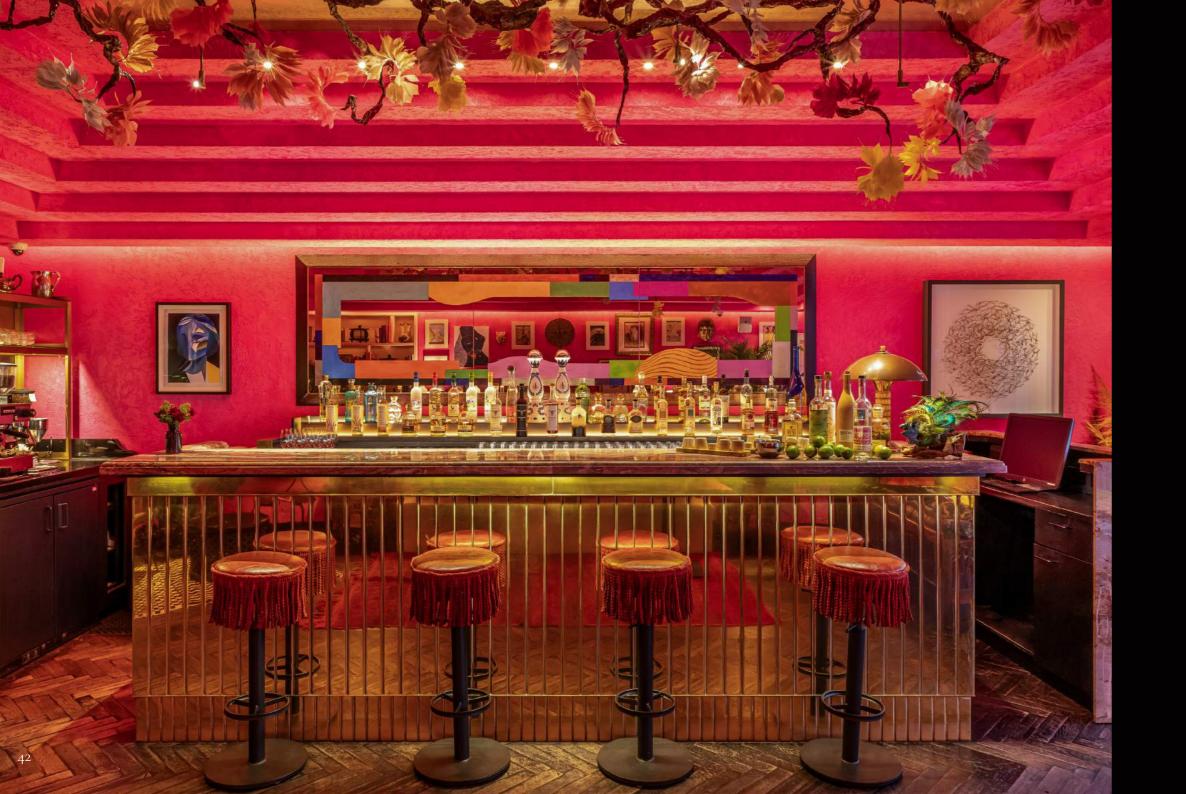

### PRIVATE DINING ROOM

The Private Dining Room is an exquisite, red lacquered space in which twenty-eight individual paint processes have been used to create this extravagant and distinguished backdrop ideal for private gatherings, meetings, private dinners and events.

Size:

• 33.5 m<sup>2</sup>

Capacity: 20 guests – Seated breakfast, lunch & dinner

Key Features: • State of the Art Audio + Visual Equipment