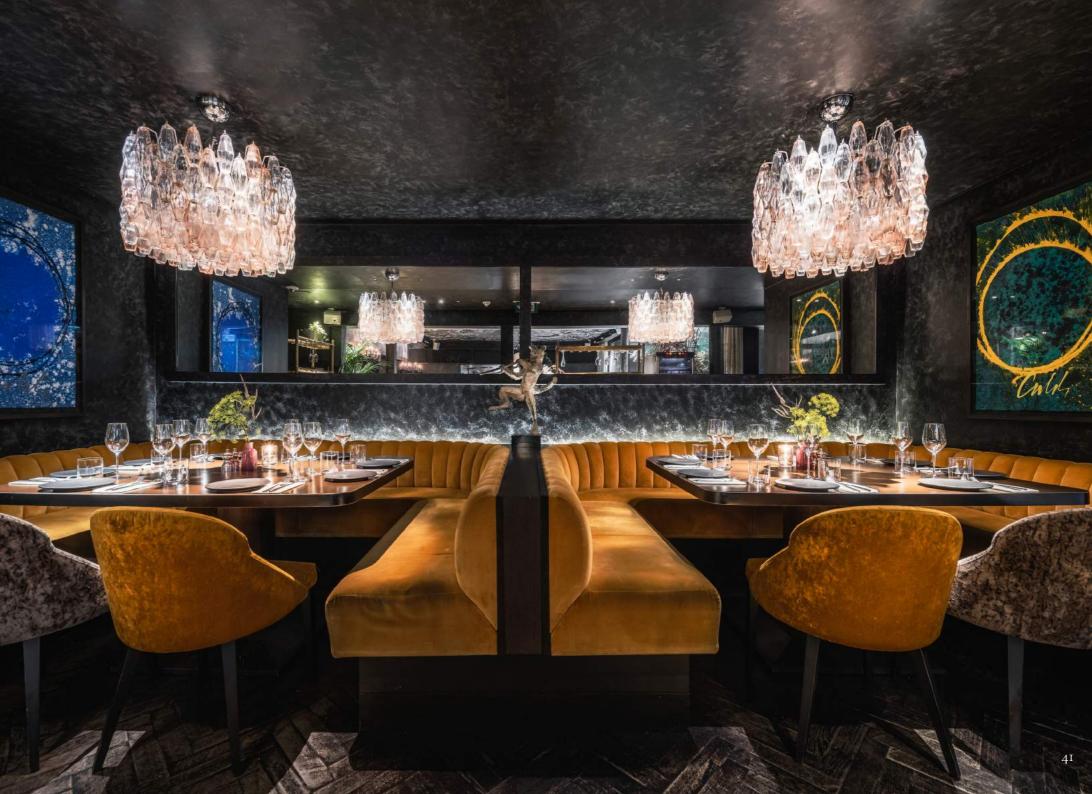

### YOPO

Inspired by South American cuisine, Executive Chef George Scott-Toft curates a menu encompassing memorable flavours of his travels through Argentina, Chile and Peru. Indigenous Amazonian ingredients and low-intervention Argentinian wines complete the experience which boasts vibrancy, balance and is a feast of food and culture.

#### Size:

- YOPO Restaurant: 89.7 m<sup>2</sup>
- YOPO Bar: 52.2 m<sup>2</sup>

#### Capacity:

- 130 guests YOPO Restaurant and Bar Standing for drinks reception, canapés and bowl food
- 60 guests YOPO Restaurant Seated for plated breakfast, lunch & dinner
  40 guests YOPO Bar Standing for drinks reception, canapés and bowl food

#### Key Features:

- DJ Deck
- Cloak Room
- Open Floor Plan
- Natural Light

\*Available Monday - Thursday