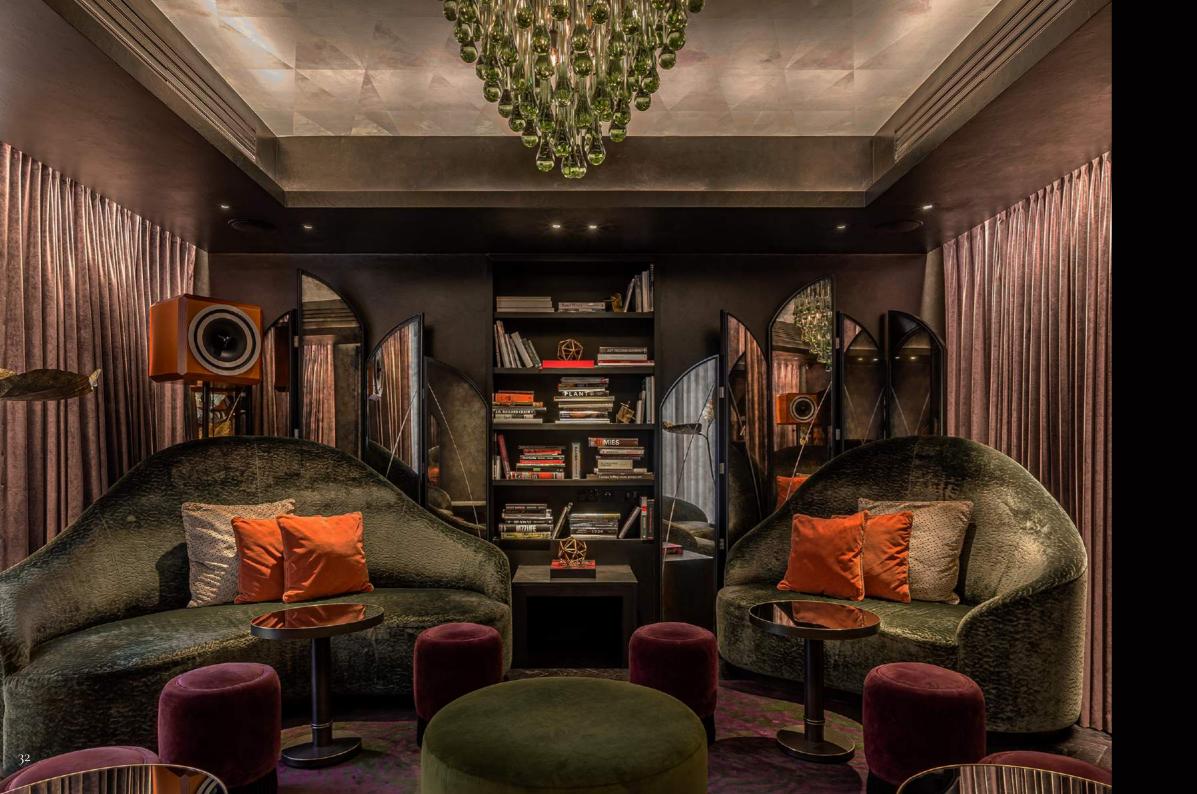

### THE LIBRARY

Discover our secret pocket of luxury and opulent textures in the Library. Collections of the past, reflections of the present and inspirations of the future create an intimate space that's well-suited for intimate drinks receptions and meetings.

Size:

• 25 m<sup>2</sup>

Capacity:

30 guests – Standing drinks reception, canapés & bowl food – meetings or press events
24 guests – Seated in existing set up – meetings or press events

Key Features:

Intimate Private Setting

Lounge-style SeatingState of the Art Audio

\*Available Monday - Thursday