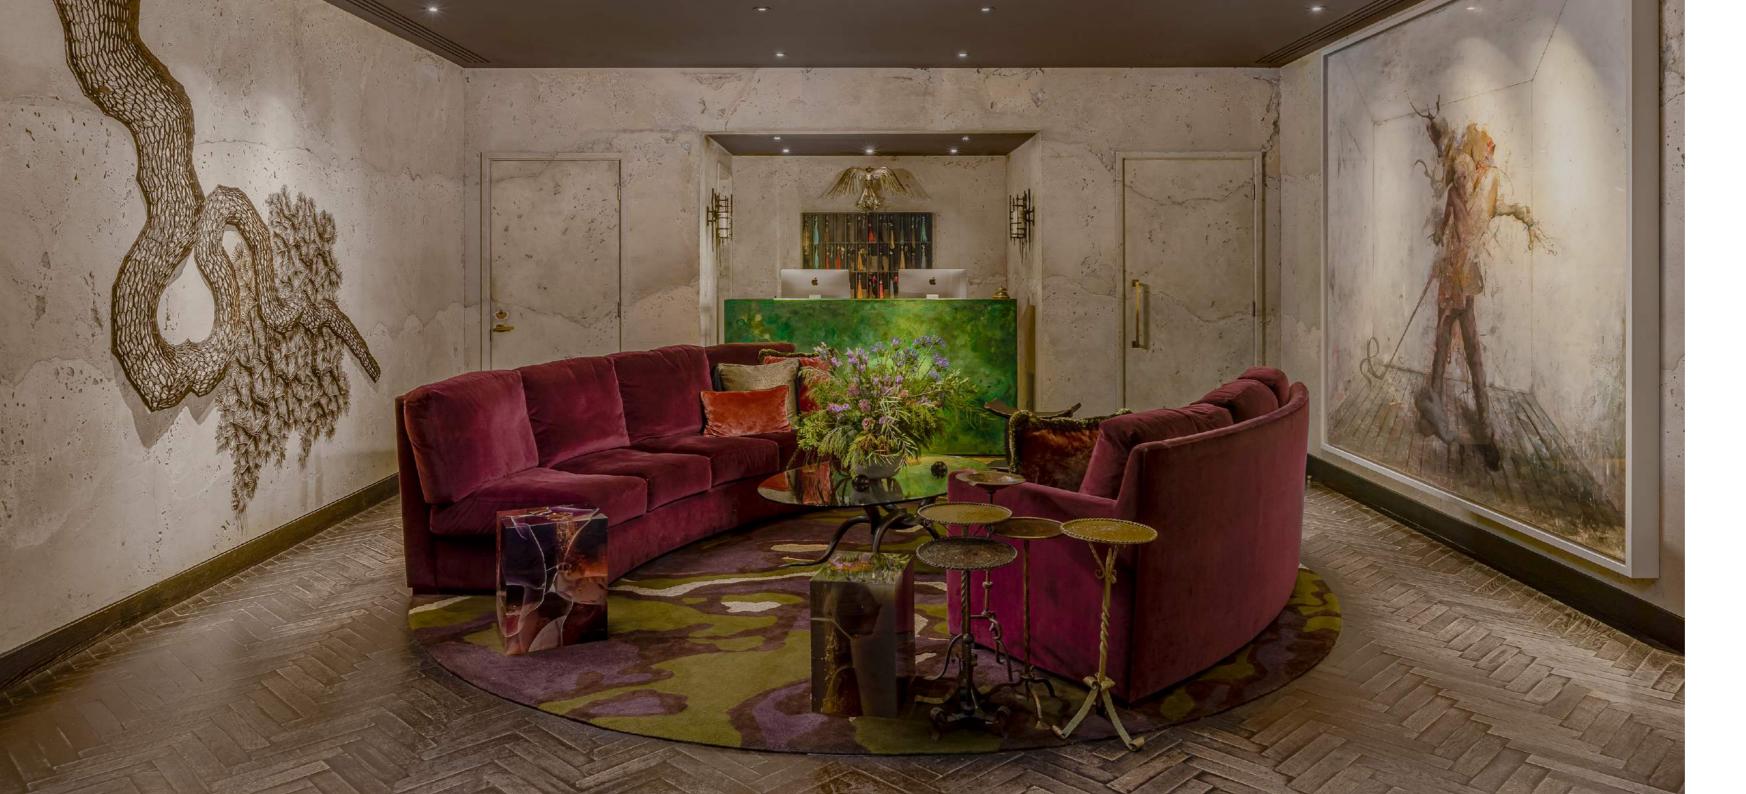

### MASHA HARI THEATRE

The Theatre combines three major artworks and a vibrant bar perfect for private dinners, film screenings, live performances, parties and Q+A's. The West side of the theatre features a multiscreen sensor-activated piece that adapts to the activity in the room. To the North is our mural depicting The Legend of The Mandrake and to the South is an expression from one of the world's leading graffiti artists.

### MASHA HARI THEATRE

#### Size:

- Stage: 7.9 m<sup>2</sup> (2.2m Height)
  Floor: 65 m<sup>2</sup> (2.2m Height)

### Capacity:

- 70 guests Standing drinks reception, canapés & bowl food
  25 guests Lounge or theatre style screening
- & projection
- 30 guests Seated in long or round dining tables for plated breakfast, lunch & dinner (all furniture to be hired)

Key Features:

- Stage
- DJ Deck
- State of the Art Audio + Visual Equipment
- Open Floor Plan