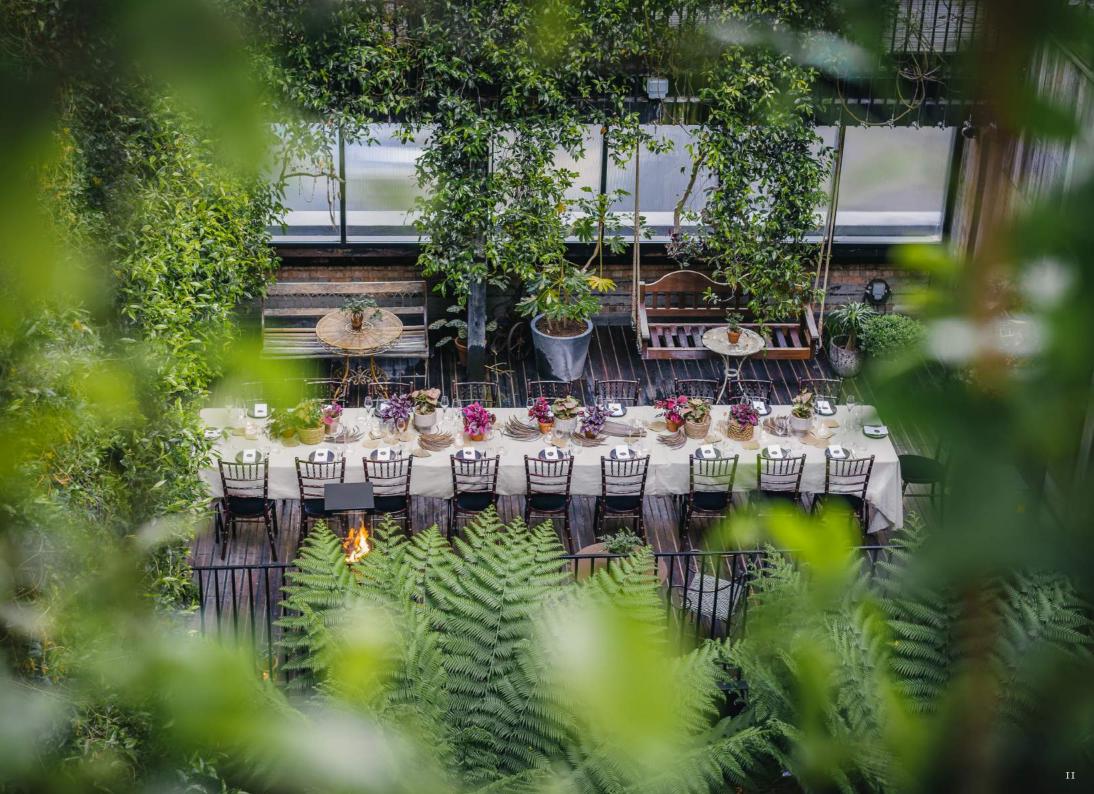

### summer JUREMA TERRACE

Jurema Terrace is designed by world renowned landscape architects Bureau Bas Smets and won **Best Outdoor Space** at the Global AHEAD Awards in 2019. Guests are welcomed to a laid-back cabana affair enveloped by a suspended garden of jasmine and passionflower overlooking The Courtyard with its soaring Tasmanian Ferns.

#### Size:

- Full Terrace: 121 m<sup>2</sup>
- Jurema North: 40.3 m<sup>2</sup>
- Jurema South: 49.5 m<sup>2</sup>

Capacity: Standing drinks reception, canapés & bowl food

- 110 Guests Full Terrace
- 50 Guests Jurema North
- 35 Guests Jurema South

#### Key Features:

- Outdoor Terrace
- Hanging Garden
- Bar
- In-house Background Music

\*Available Monday - Thursday during the months of May - September. \*Please note that the South Jurema Terrace is open to weather contingencies.