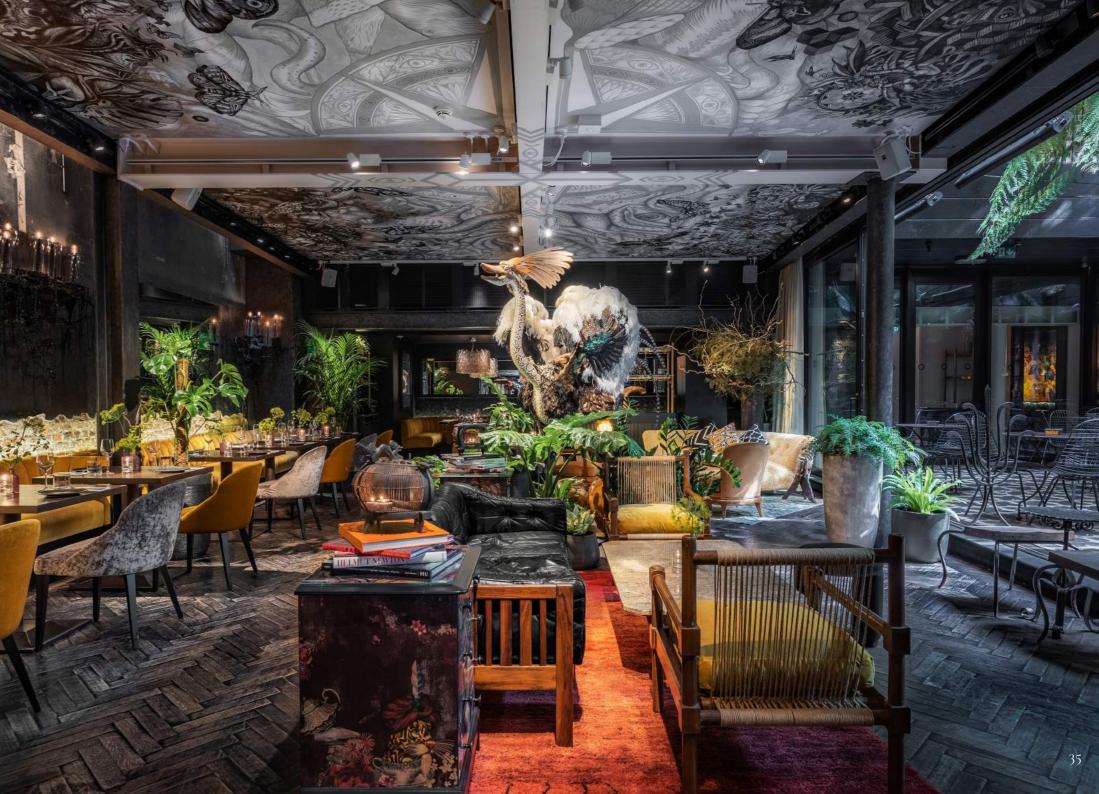

### YOPO

Inspired by South American cuisine, Executive Chef George Scott-Toft curates a menu encompassing memorable flavours of his travels through Argentina, Chile and Peru. Indigenous Amazonian ingredients and low-intervention Argentinian wines complete the experience which boasts vibrancy, balance and is a feast of food and culture.

#### Size:

- YOPO Restaurant: 89.7 m<sup>2</sup>
- YOPO Bar: 52.2 m<sup>2</sup>

#### Capacity:

- 130 guests YOPO Restaurant and Bar Standing for drinks reception, canapés and bowl food
- 60 guests YOPO Restaurant Seated for plated breakfast, lunch & dinner
  40 guests YOPO Bar Standing for drinks reception, canapés and bowl food

#### Key Features:

- DJ Deck
- Cloak Room
- Open Floor Plan
- Natural Light

\*Available Monday - Thursday