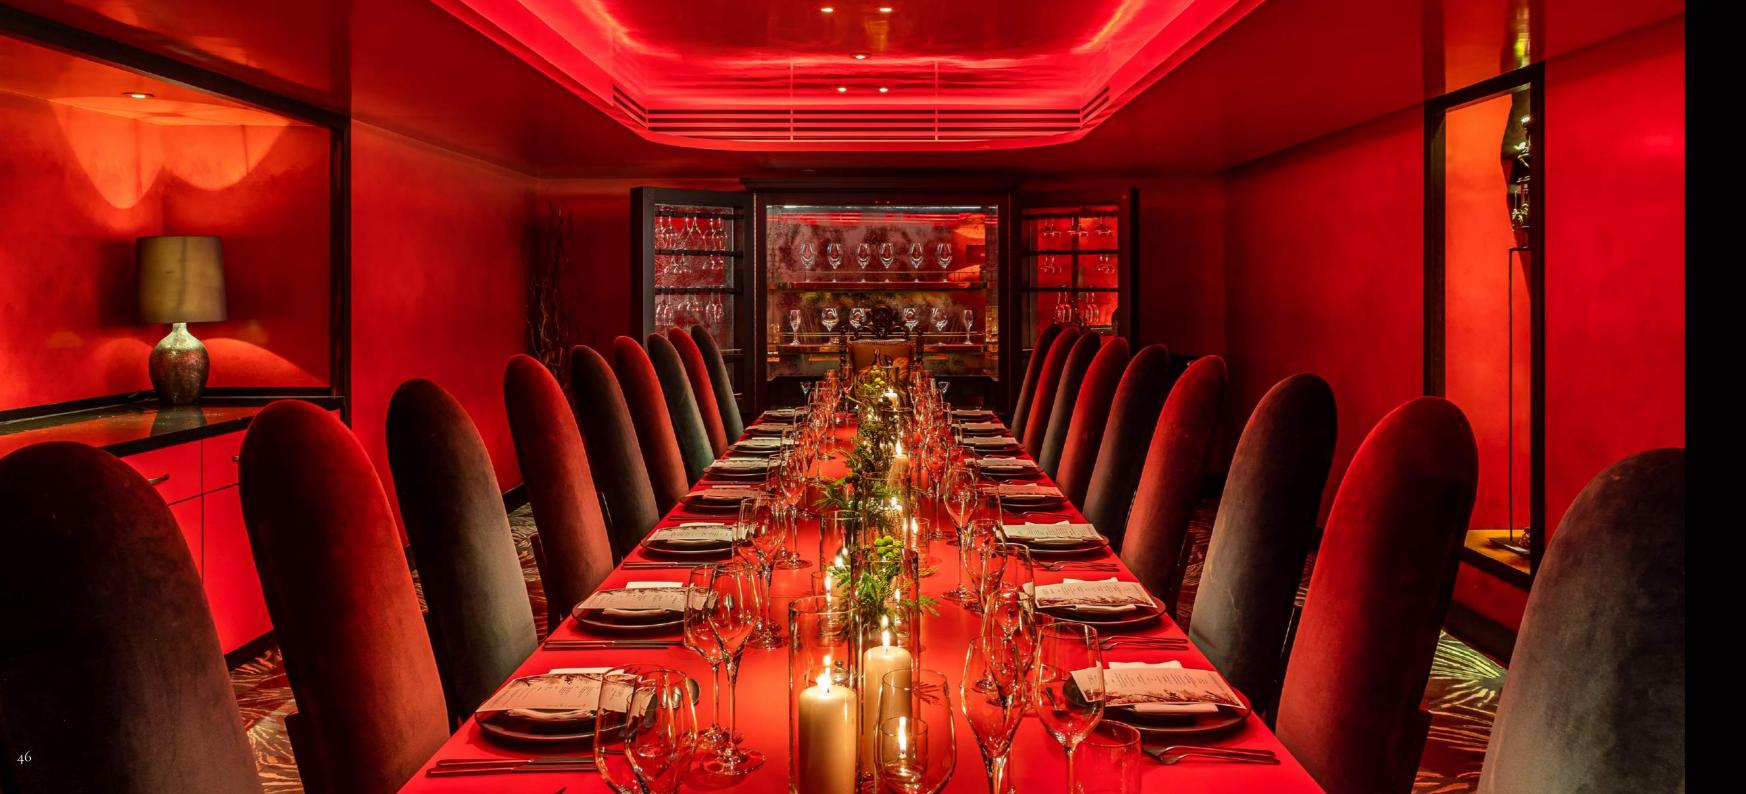

### PRIVATE DINING ROOM

The Private Dining Room is an exquisite, red lacquered space in which twenty-eight individual paint processes have been used to create this extravagant and distinguished backdrop ideal for private gatherings, meetings, private dinners and events.

Size:

• 33.5 m<sup>2</sup>

Capacity: 20 guests – Seated breakfast, lunch & dinner

Key Features: • State of the Art Audio + Visual Equipment