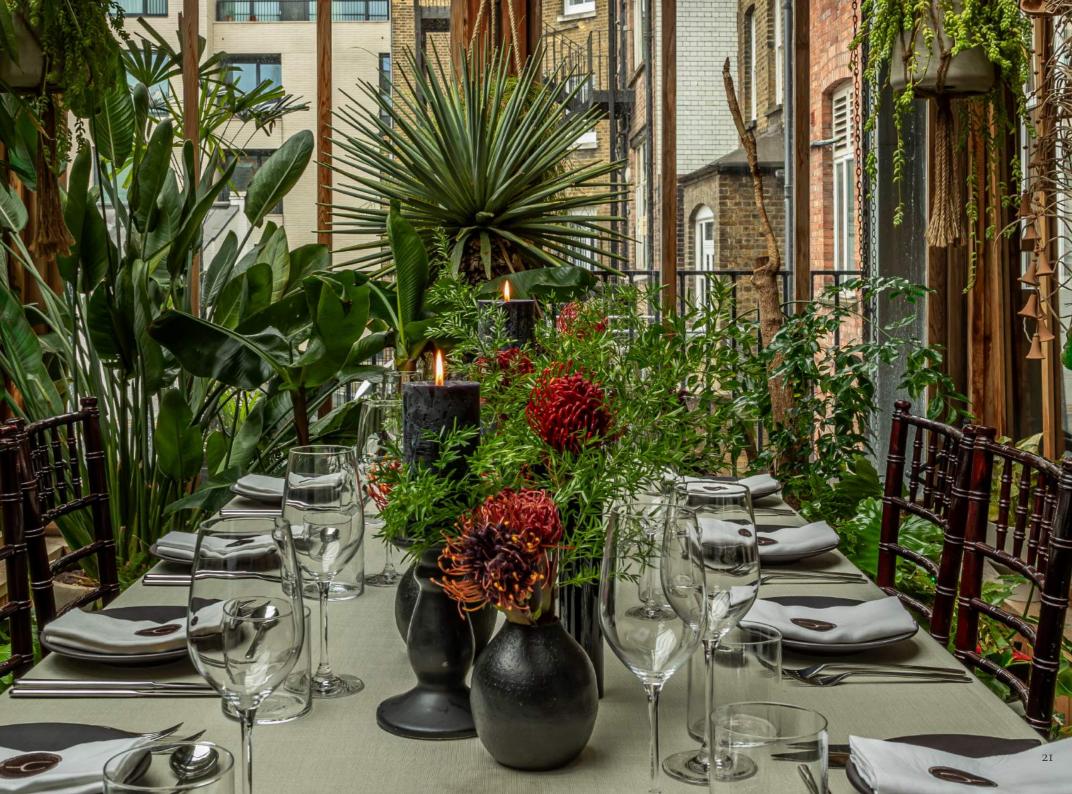

### THE GREENHOUSE

A beautiful glasshouse apothecary full of exotic medicinal plants. This intimate space offers a surrounding of natural lighting and privacy, ideal for press events, wedding proposals, private meals and drinks reception.

Size:

• 19.6 m<sup>2</sup>

Capacity:

 8 guests – Standing drinks reception, canapés & bowl food or seated breakfast, lunch & dinner

Key Features:

- Background Music
- Semi-outdoor Space