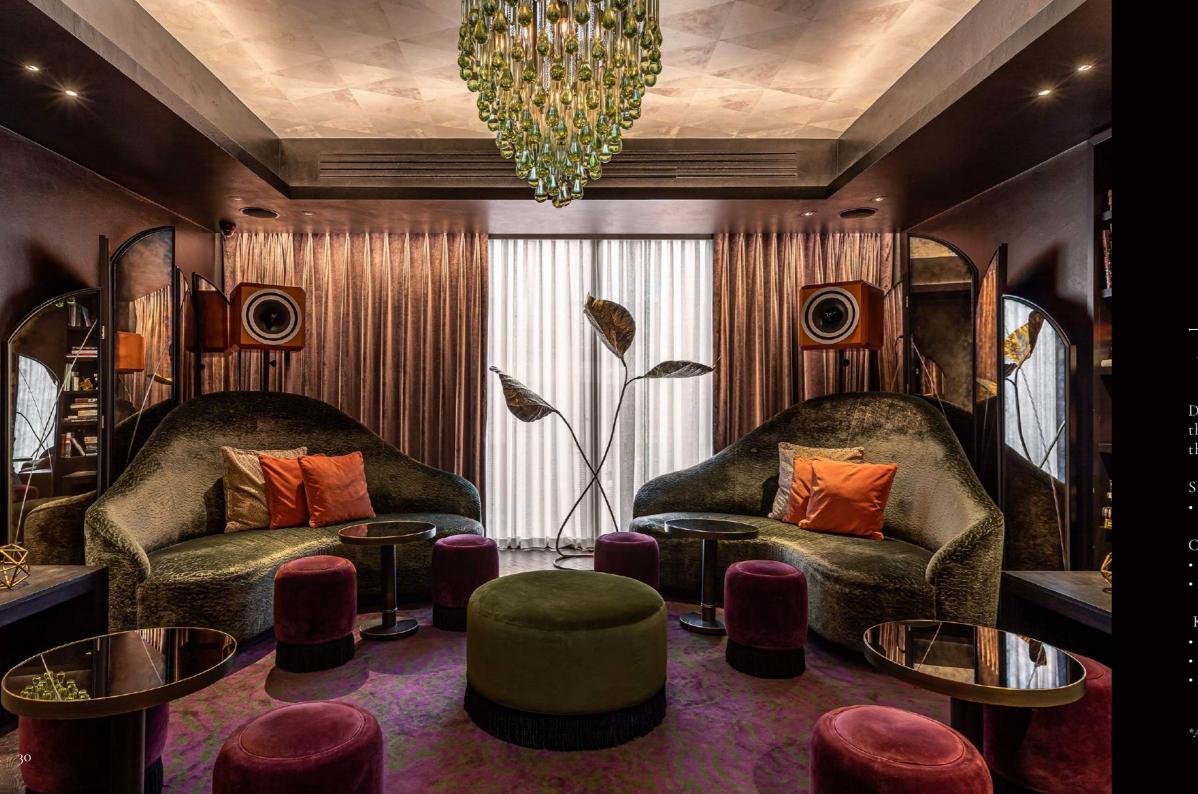

### THE LIBRARY

Discover our secret pocket of luxury and opulent textures in the Library. Collections of the past, reflections of the present and inspirations of the future create an intimate space that's well-suited for intimate drinks receptions and meetings.

Size:

• 25 m<sup>2</sup>

Capacity:

30 guests – Standing drinks reception, canapés & bowl food – meetings or press events
24 guests – Seated in existing set up – meetings or press events

Key Features:

Intimate Private Setting

Lounge-style SeatingState of the Art Audio

\*Available Monday - Thursday