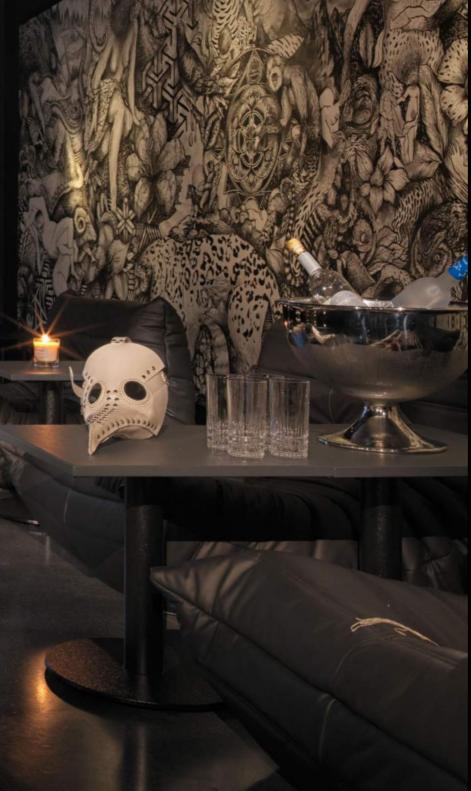

### PRIVATE DINING ROOM

The Private Dining Room is an exquisite, red lacquered space in which twenty-eight individual paint processes have been used to create this extravagant and distinguished backdrop ideal for private gatherings, meetings, private dinners and events.

Size:

• 33.5 m<sup>2</sup>

Capacity: 20 guests – Seated breakfast, lunch & dinner

Key Features: • State of the Art Audio + Visual Equipment