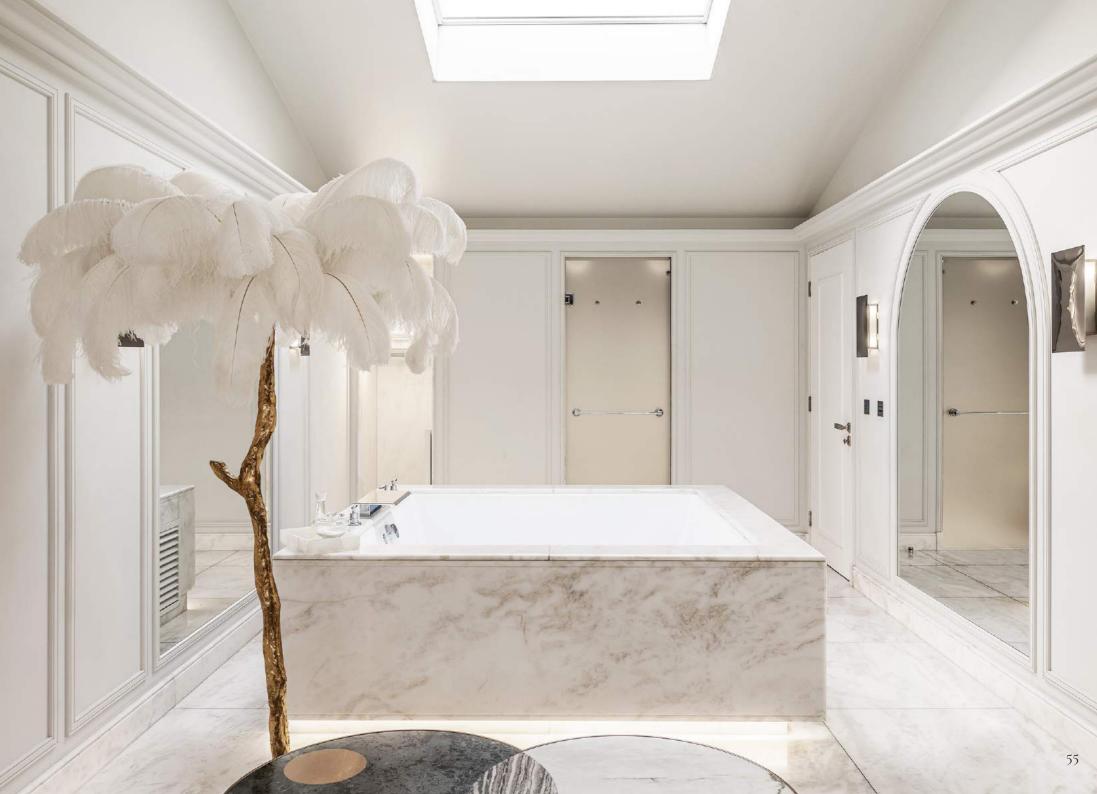

### THE PENTHOUSE

The one. The only. The Penthouse has welcomed some of the world's most acclaimed faces. Actors, musicians, directors and artists have all called this marbled, opulent and lavish space their 'home' during their time spent in London.

A dashing contemporary suite on the top floor of the hotel – flooded with rooftop light, encased in white Veronese bookended marble, and a private terrace with birds eye views of Jurema. Fitted for press events, private celebrations and launch parties.

#### Size: 128 m<sup>2</sup>

### Capacity:

- 35 guests Standing drinks reception, canapés & bowl food
- 8-person dining table

#### Key Features:

- State of the Art Audio + Visual Equipment
- Large Jacuzzi Bath
- DJ Deck
- Semi-Private Terrace
- Natural Light