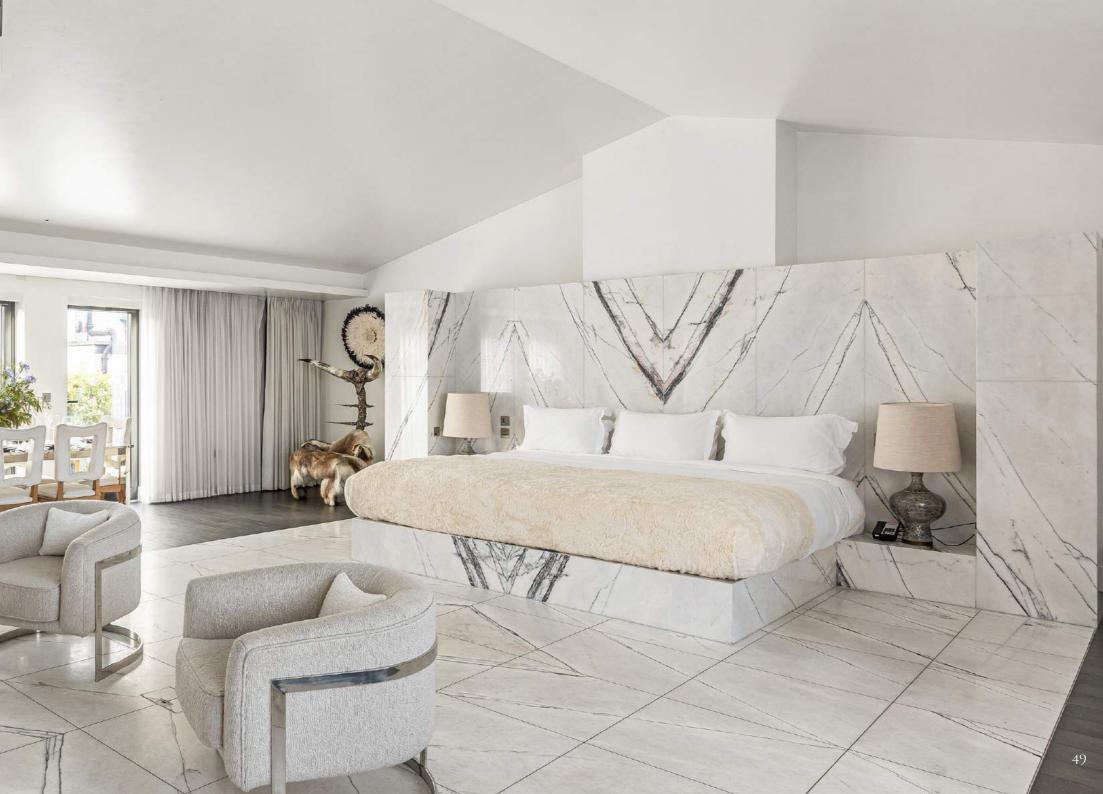

### THE PENTHOUSE

The one. The only. The Penthouse has welcomed some of the world's most acclaimed faces. Actors, musicians, directors and artists have all called this marbled, opulent and lavish space their 'home' during their time spent in London.

A dashing contemporary suite on the top floor of the hotel – flooded with rooftop light, encased in white Veronese bookended marble, and a private terrace with birds eye views of Jurema. Fitted for press events, private celebrations and launch parties.

#### Size: 128 m<sup>2</sup>

### Capacity:

- 35 guests Standing drinks reception, canapés & bowl food
- 8-person dining table

#### Key Features:

- State of the Art Audio + Visual Equipment
- Large Jacuzzi Bath
- DJ Deck
- Semi-Private Terrace
- Natural Light