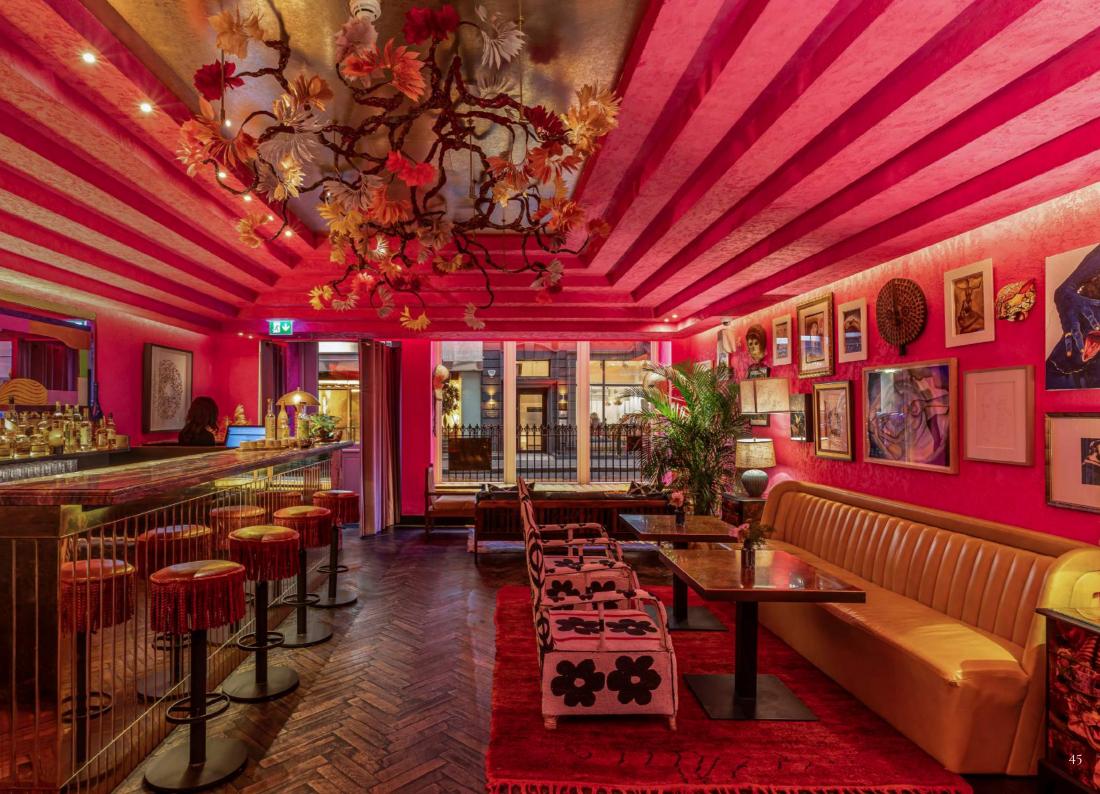

### YOPO

Inspired by South American cuisine, Executive Chef George Scott-Toft curates a menu encompassing memorable flavours of his travels through Argentina, Chile and Peru. Indigenous Amazonian ingredients and low-intervention Argentinian wines complete the experience which boasts vibrancy, balance and is a feast of food and culture.

#### Size:

- YOPO Restaurant: 89.7 m<sup>2</sup>
- YOPO Bar: 52.2 m<sup>2</sup>

#### Capacity:

- 130 guests YOPO Restaurant and Bar Standing for drinks reception, canapés and bowl food
- 60 guests YOPO Restaurant Seated for plated breakfast, lunch & dinner
  40 guests YOPO Bar Standing for drinks reception, canapés and bowl food

#### Key Features:

- DJ Deck
- Cloak Room
- Open Floor Plan
- Natural Light

\*Available Monday - Thursday