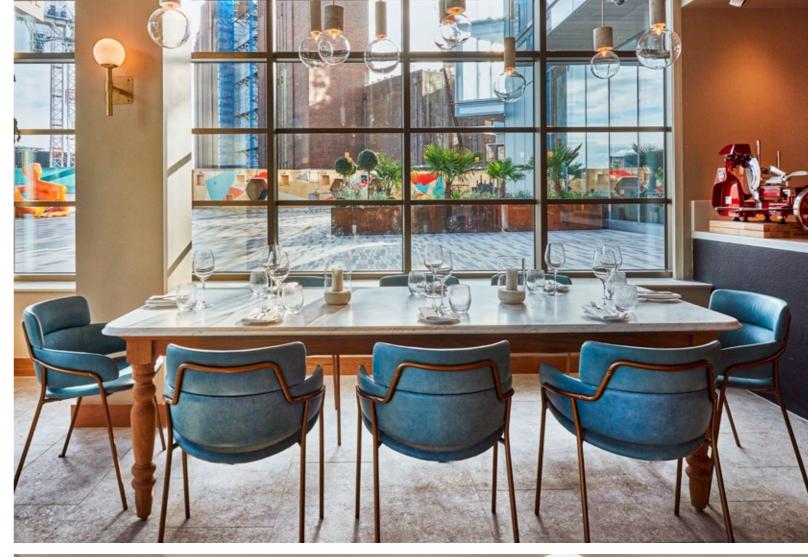

#### **Restaurant Groups**

A beautiful and cosy open space, the restaurant at Fiume boasts vivid blue sofas and slick wooden surfaces reminiscing of the Thames flowing just outside its doors.

Comfortable seating and versatile layout makes it the perfect spot for meals with the family or impressing clients and colleagues.

#### Up to 40 guests

Seated lunch and dinner