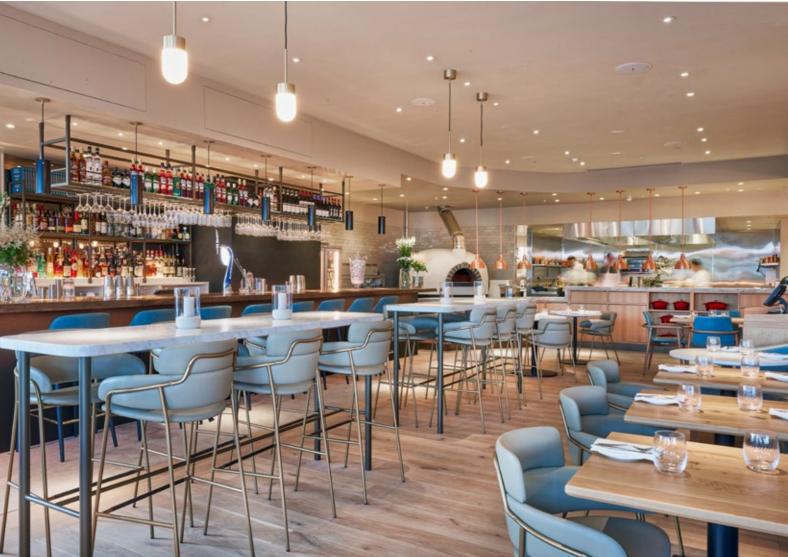

#### **Restaurant Groups**

A beautiful and cosy open space, the restaurant at Fiume boasts vivid blue sofas and slick wooden surfaces reminiscing of the Thames flowing just outside its doors.

Comfortable seating and versatile layout makes it the perfect spot for meals with the family or impressing clients and colleagues.

#### **Bar Groups**

High marble tables and wicked cocktails make the bar at Fiume the right choice for after work fun and weekend indulgence.

With the floor to ceiling windows guests will enjoy stunning views over the river and the iconic Battersea Power Station.