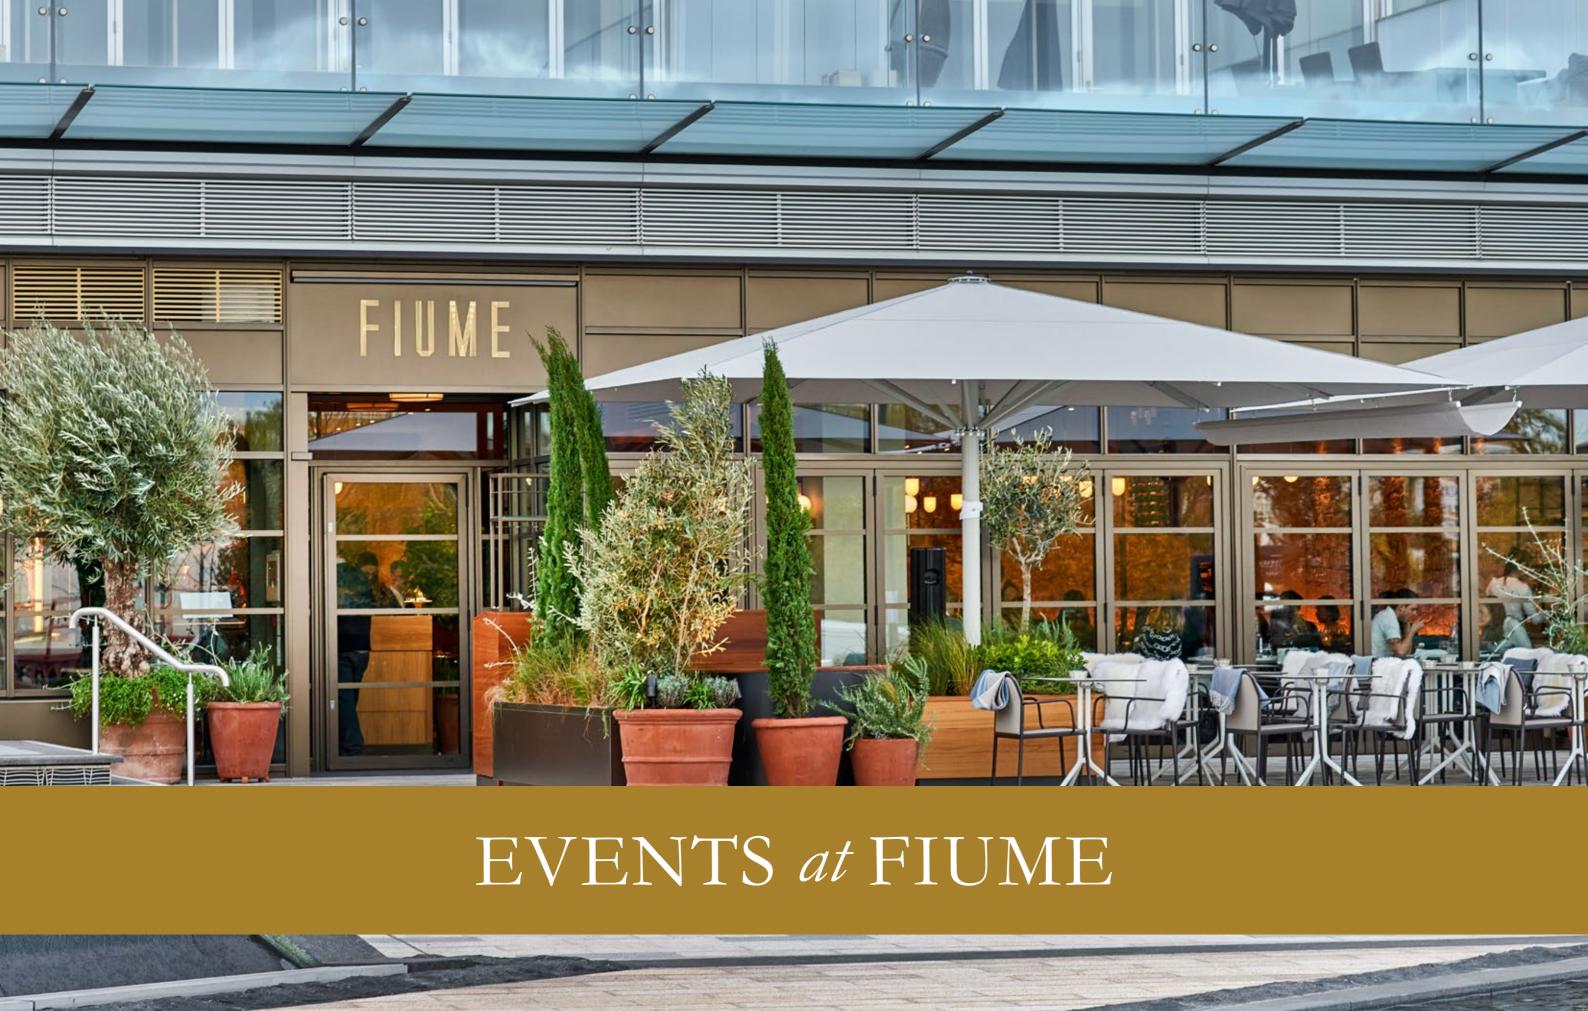

## MEZZOGIORNO MEETS LANDMARK

Fiume, an integral part in the unfolding story of the Battersea Power Station, this restaurant is set to become a firm local favourite with it's authentic, fresh Italian flavours overlooking the piazza on the river's edge.

Fiume, the Italian word for river, a tribute to its location on the banks of the Thames is made up of an elegant bar and restaurant, an open kitchen with a terrace sitting next to the Power Station and just in from the water's edge.

Fiume is an idyllic spot for indulging in fritto misto, a glass of Italian wine, or an occasion with friends, family or colleagues.