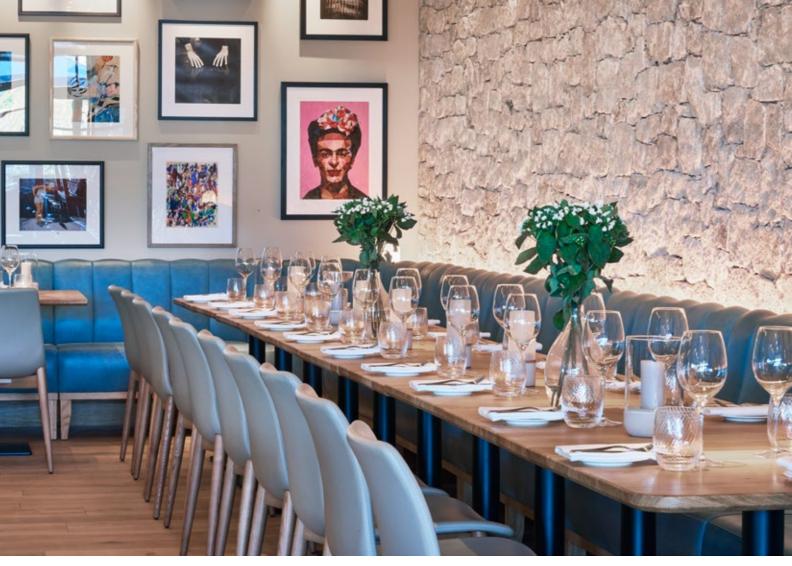

#### **Restaurant Groups**

A beautiful and cosy open space, the restaurant at Fiume boasts vivid blue sofas and slick wooden surfaces reminiscing of the Thames flowing just outside its doors.

Comfortable seating and versatile layout makes it the perfect spot for meals with the family or impressing clients and colleagues.

#### Up to 40 guests

Seated lunch and dinner