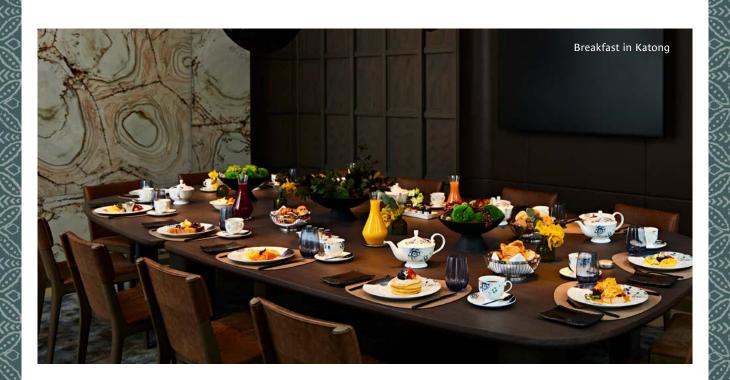

# Newton & Katong

Newton and Katong offer two intimate private dining spaces accommodating all tastes and occasions, from working breakfasts to lunch hour meetings to celebratory dinners.

Newton welcomes 12 guests at a striking asymmetrical table, while Katong seats 14 around a central captain's table.

Enjoy seasonal curated menus with traditional and signature dishes served individually or in a shared style.

Full day and/or evening hire is available, or individual timings for breakfast, lunch or dinner.

# Breakfast

#### **INCLUDED IN YOUR EXPERIENCE:**

A La Carte Breakfast menu
Continental station offering a selection of fresh pastries
Freshly squeezed Juices
Nespresso coffee station and a selection of teas
Name cards
Audio Sound System