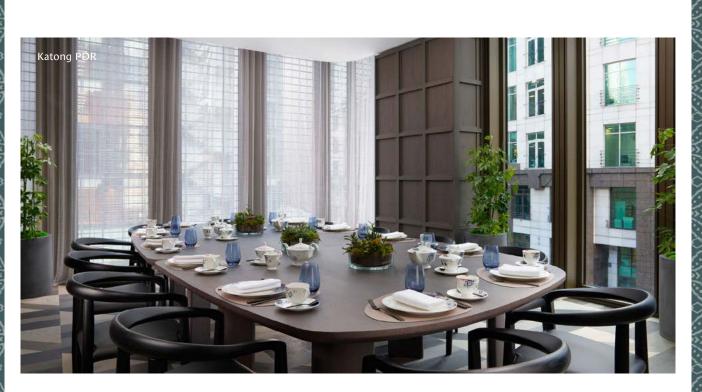

# Newton & Katong

Newton and Katong offer two intimate private dining spaces accommodating all tastes and occasions, from working breakfasts to lunch hour meetings to celebratory dinners.

Newton welcomes 12 guests at a striking asymmetrical table, while Katong seats 14 around a central captain's table.

Enjoy seasonal curated menus with traditional and signature dishes served individually or in a shared style.

Full day and/or evening hire is available, or individual timings for breakfast, lunch or dinner.