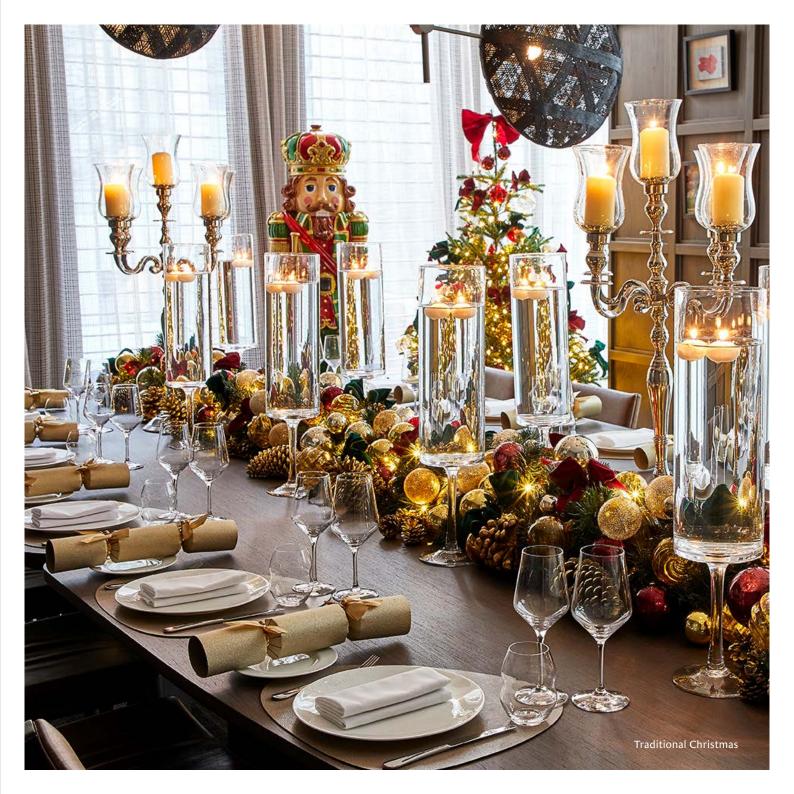

## Traditional Christmas

### Classic *£600*

Centrepiece and a side piece by the window.

### Premium £1000

Centrepiece and small Nutcracker figurines on the table plus floating candles.

## Luxury £1500

Centrepiece and small Nutcracker figurines on the table plus three candelabras.

or

Centrepiece and small Nutcracker figurines on the table plus two candelabras and floating candles.

All blooms are seasonal and come in in a variety of colours, perfect for any occasion. Tea lights can be provided in clear, silver and gold for your desired look. Candles are subject to availability. All prices include VAT.