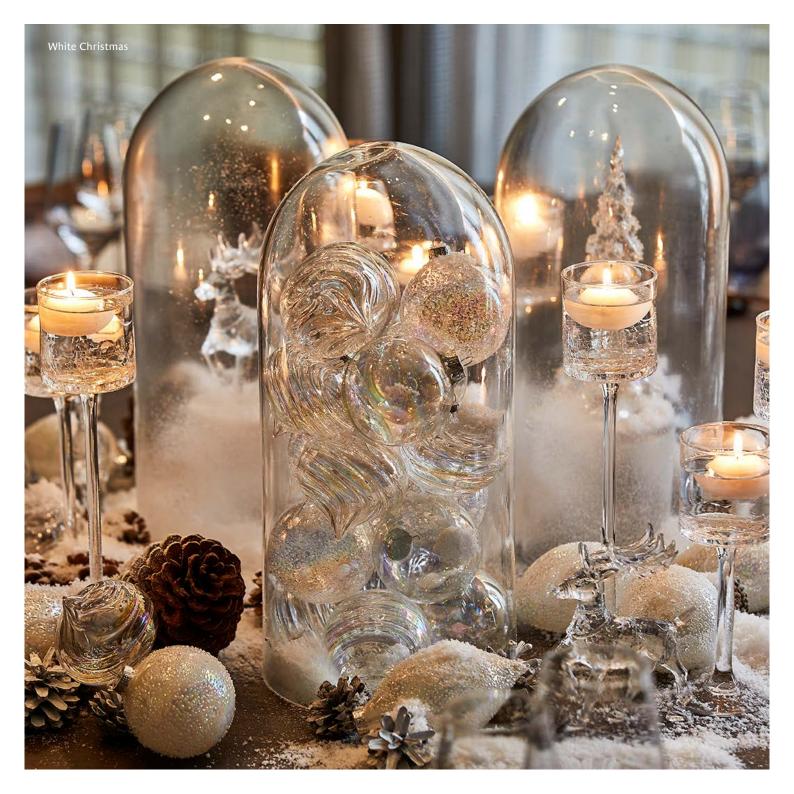

## White Christmas

### Classic *£600*

Centrepiece and a side piece by the window.

#### Premium £1000

Centrepiece and a side piece by the window, plus three flower arrangements.

## Luxury £1500

Centrepiece and a side piece by the window, plus three large flower arrangements.

All blooms are seasonal and come in in a variety of colours, perfect for any occasion. Tea lights can be provided in clear, silver and gold vessels for your desired look. All prices include VAT.