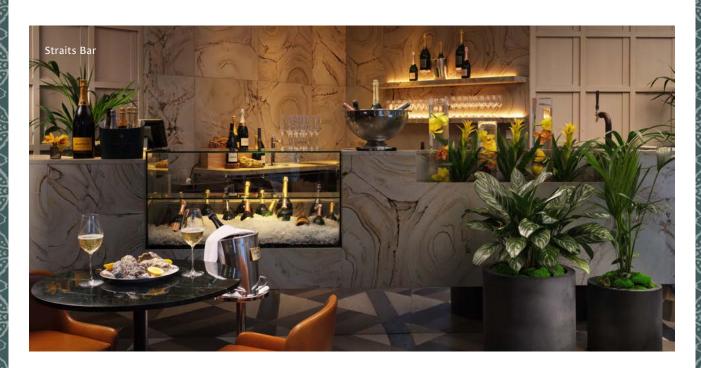

# Straits Bar

Exclusive hires of Straits Kitchen includes full access to Straits Bar, whilst for private dining rooms, semi-exclusive access to the bar is available for pre-drinks receptions for lunch or dinner.

Our bar showcases 150 carefully curated Champagnes and is also home to Champagne-based, Asian-inspired cocktails along with an extensive list of premium spirits.

A canapé menu is also available to perfectly compliment a pre-lunch or dinner experience.

Straits Bar is also available for exclusive hire .