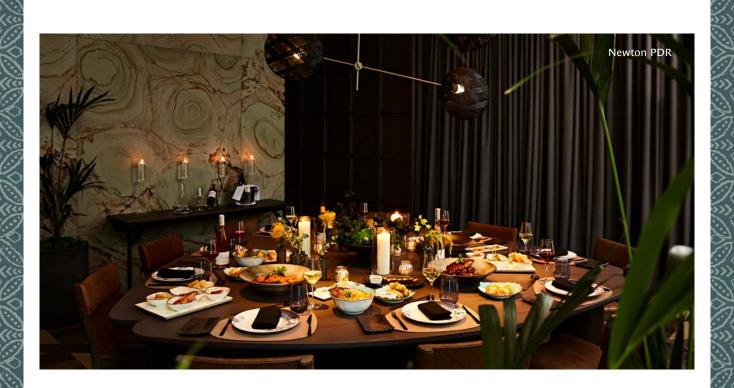

# Newton & Katong

Newton and Katong offer two intimate private dining spaces accommodating all tastes and occasions, from working breakfasts to lunch hour meetings to celebratory dinners.

Newton welcomes 12 guests at a striking asymmetrical table, while Katong seats 14 around a central captain's table.

Enjoy seasonal curated menus with traditional and signature dishes served individually or in a shared style.

Full day and/or evening hire is available, or individual timings for breakfast, lunch or dinner.