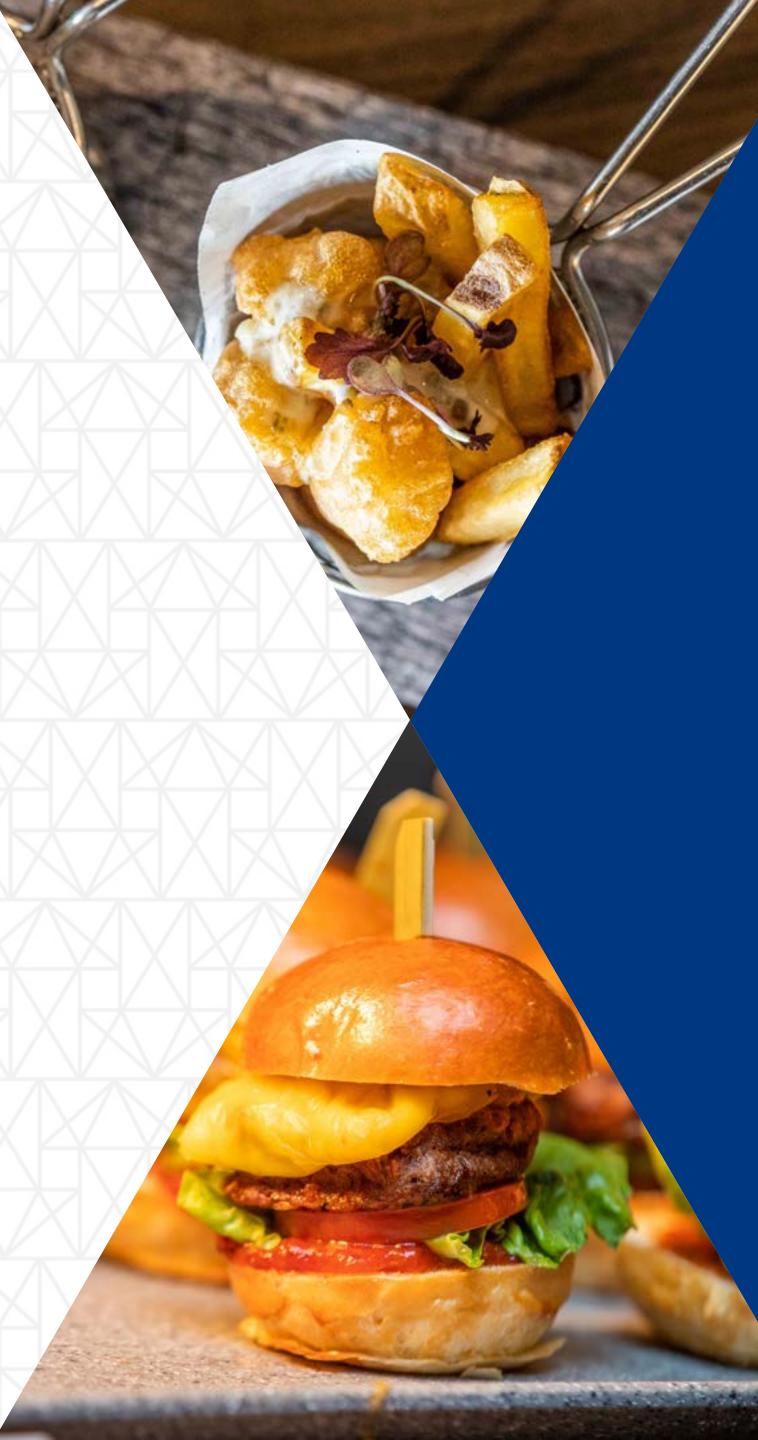

## **NETWORKING MENU 1**

Brisket and smoked bacon burger *Pickles, burger cheese* 

Battered fish and chips

Tartar sauce

Smoked beetroot and dill compressed cucumber (V)

Hung yoghurt and toasted seeds

Fried mushroom (Ve)

Black garlic mayonnaise

Orange treacle tart, white chocolate caramel cream (Ve)