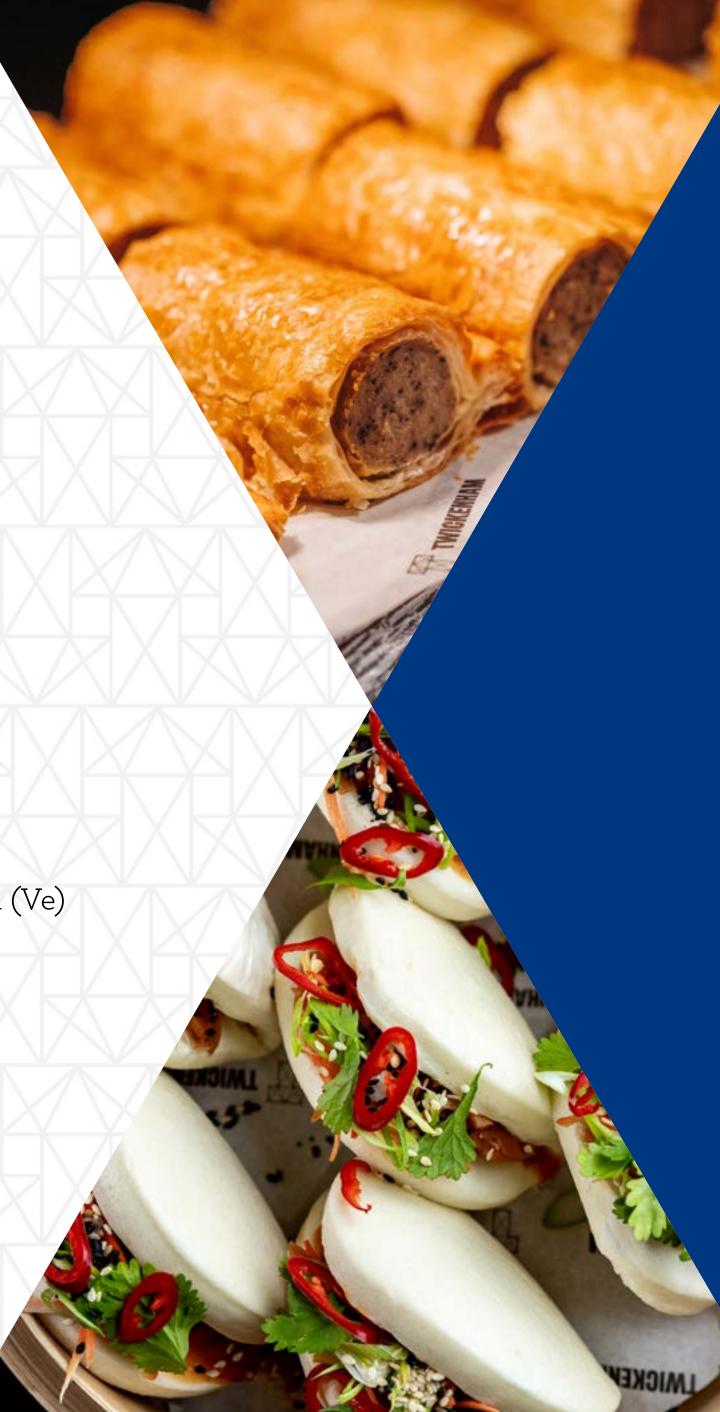

Roasted, pickled and fresh brassica, preserved greens pesto

Apple and mustard sausage roll

Burnt apple ketchup

Wye Valley rhubarb fool, homemade strawberry jam, shortbread biscuit (Ve)

# **NETWORKING MENU 4**

Crispy beef

Sweet and sour XO sauce

Char siu pork bun

Gochujang slaw

Cured mackerel

Apple and fennel slaw, mustard emulsion

Black bomber gougère (V)