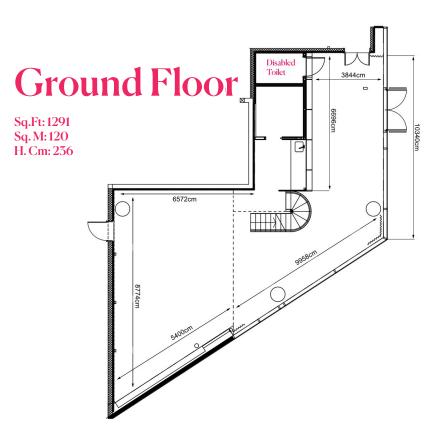

#### 22 pax boardroom (no audiovisual) 20 pax boardroom (with 65" LED screen) 120 pax reception

Acting as an extension of the cultural area merging art with the Southbank, The Gallery features industrial interiors with exposed full daylight allowing for an ideal private meeting space. Located on the ground floor, the space transforms between a communal group check in area with its own reception desk and lounge space to a reception for up to 120 guests within seconds. For more intimate meetings, the mezzanine offers a boardroom for up to 22 guests with a breakout area on the lower level where catering is available showcasing an ideal space for any occasion.