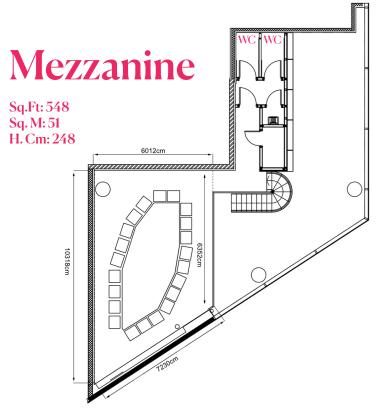

#### 22 pax boardroom (no audiovisual) 20 pax boardroom (with 65" LED screen) 120 pax reception

Acting as an extension of the cultural area merging art with the Southbank, The Gallery features industrial interiors with exposed full daylight allowing for an ideal private meeting space. Located on the ground floor, the space transforms between a communal group check in area with its own reception desk and lounge space to a reception for up to 120 guests within seconds. For more intimate meetings, the mezzanine offers a boardroom for up to 22 guests with a breakout area on the lower level where catering is available showcasing an ideal space for any occasion.