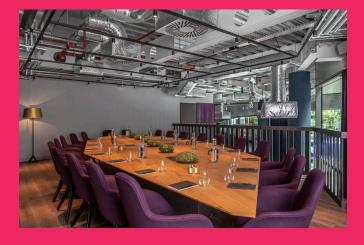

#### 22 pax boardroom (no audiovisual) 20 pax boardroom (with 65" LED screen) 120 pax reception

Acting as an extension of the cultural area merging art with the Southbank, The Gallery features industrial interiors with exposed full daylight allowing for an ideal private meeting space. Located on the ground floor, the space transforms between a communal group check in area with its own reception desk and lounge space to a reception for up to 120 guests within seconds. For more intimate meetings, the mezzanine offers a boardroom for up to 22 guests with a breakout area on the lower level where catering is available showcasing an ideal space for any occasion.