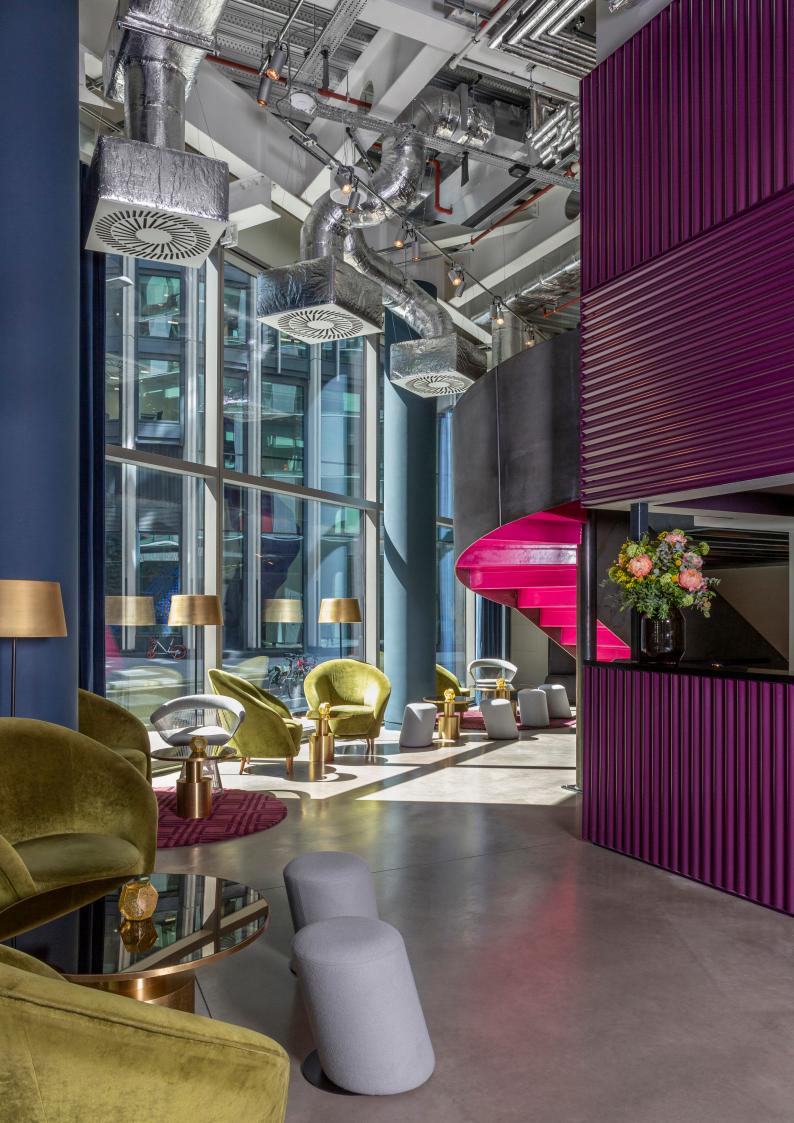

#### 22 pax boardroom (no audiovisual) 20 pax boardroom (with 65" LED screen) 120 pax reception

Acting as an extension of the cultural area merging art with the Southbank, The Gallery features industrial interiors with exposed full daylight allowing for an ideal private meeting space. Located on the ground floor, the space transforms between a communal group check in area with its own reception desk and lounge space to a reception for up to 120 guests within seconds. For more intimate meetings, the mezzanine offers a boardroom for up to 22 guests with a breakout area on the lower level where catering is available showcasing an ideal space for any occasion.