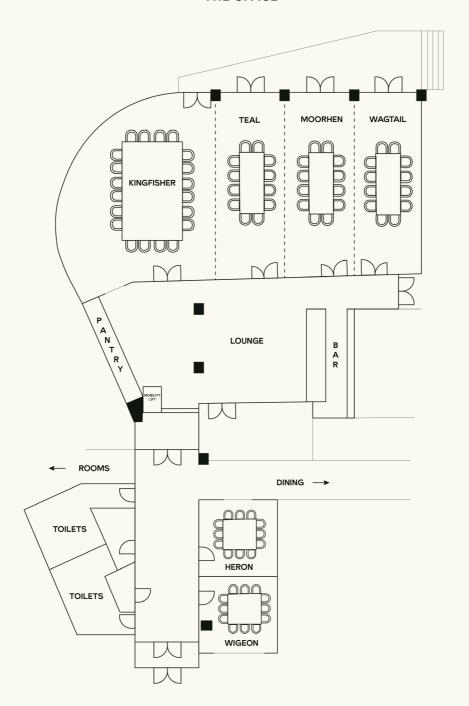

## THE SPACE

The Events Space is designed for ultimate flexibility. There are six rooms, all with soundproof walls that can be easily moved to create bigger spaces as required. The smallest space seats 4 people, while the largest seats 120.

| 01        | 02          | 03             |  |  |
|-----------|-------------|----------------|--|--|
| THE TEAL  | THE WIGEON  | THE KINGFISHER |  |  |
| 04        | 05          | 06             |  |  |
| THE HERON | THE MOORHEN | THE WAGTAIL    |  |  |

# **ROOM CAPACITY**

|                                                                                | PRIVATE | THEATRE | BOARD-<br>ROOM | CABARET<br>(LONGS) | 'U' SHAPE |
|--------------------------------------------------------------------------------|---------|---------|----------------|--------------------|-----------|
| THE TEAL CEILING HEIGHT: 2.6m LxW: 10.41m x 4m TOTAL SQ METRES: 40             | 26      | 20      | 19             | -                  | -         |
| THE WIGEON CEILING HEIGHT: 2.6m LxW: 4.24m x 4.29m TOTAL SQ METRES: 15         | 4       | -       | 4              | -                  | -         |
| THE KINGFISHER CEILING HEIGHT: 2.6m LxW: 10.41m x 9.19m TOTAL SQ METRES: 85    | 34      | 54      | 24             | 29                 | 22        |
| THE KINGFISHER +<br>THE TEAL                                                   | 52      | 100     | 28             | 51                 | 32        |
| THE HERON<br>CEILING HEIGHT: 2.6m<br>LxW: 4.24m x 4.29m<br>TOTAL SQ METRES: 15 | 8       | -       | 8              | -                  | -         |
| THE MOORHEN CEILING HEIGHT: 2.6m LxW: 4m x 10.41m TOTAL SQ METRES: 40          | 26      | 20      | 19             | -                  |           |
| THE KINGFISHER + THE TEAL + MOORHEN                                            | 78      | 140     | -              | 72                 | 1         |
| THE TEAL +<br>MOORHEN                                                          | 52      | 50      | -              | 24                 | 22        |
| THE WAGTAIL CEILING HEIGHT: 2.6m LxW: 3.8m x 10.4lm TOTAL SQ METRES: 39        | 20      | 20      | 19             | 1                  | '         |
| THE TEAL + MOORHEN<br>+ WAGTAIL                                                | 87      | 108     | -              | 48                 | 32        |
| MOORHEN +<br>WAGTAIL                                                           | 52      | 50      | -              | 24                 | 22        |
| THE AVIARY<br>Exclusive use                                                    | 120     | 140     | -              | 93                 | -         |