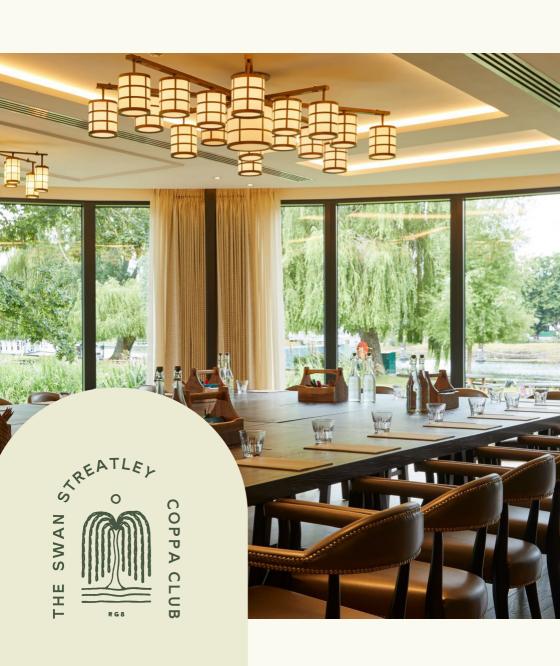

This 17th century Clubhouse creates welcoming spaces perfect for meetings, private dinners and celebrations.

#### THE EVENTS SPACE

# **DESIGNED TO INSPIRE**

# A BREAK FROM THE NORM

The Swan has six flexible meeting rooms to choose from. All rooms include access to our Pantry, which is stocked with drinks, healthy snacks and treats. The rooms are well equipped, filled with natural light and designed to encourage ideas.

## THE SPACE

The Events Space is designed for ultimate flexibility. There are six rooms, all with soundproof walls that can be easily moved to create bigger spaces as required. The smallest space seats 4 people, while the largest seats 120.