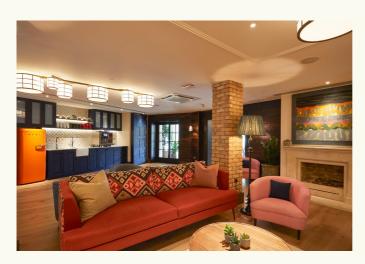

#### THE EVENTS SPACE

# **DESIGNED TO INSPIRE**

# A BREAK FROM THE NORM

The Swan has six flexible meeting rooms to choose from. All rooms include access to our Pantry, which is stocked with drinks, healthy snacks and treats. The rooms are well equipped, filled with natural light and designed to encourage ideas.