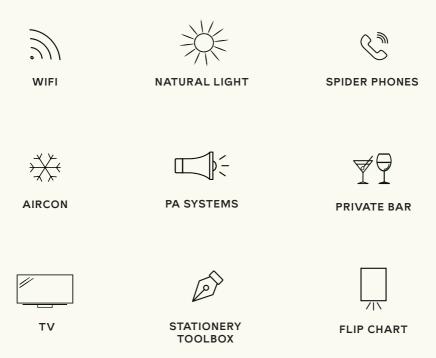

# **FEATURES**

It's all in the detail. Everything below is included in your room hire.

#### **FEATURES**