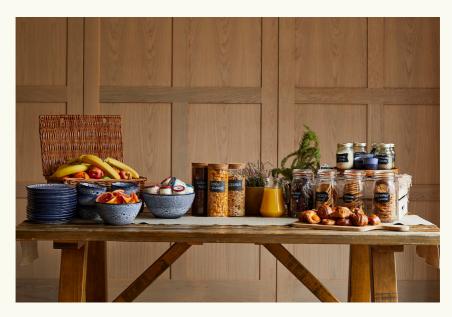

#### THE PANTRY

The Pantry has the feel of a stylish home kitchen.

It's fully stocked with hot and cold drinks, snacks and treats.