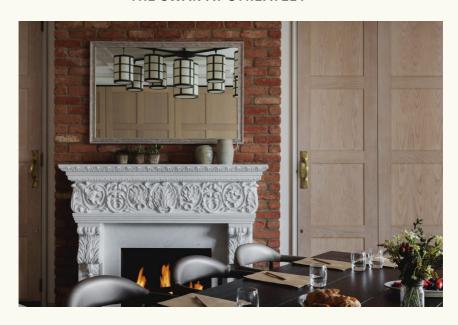

#### THE EVENTS SPACE

# **DESIGNED TO INSPIRE**

# A BREAK FROM THE NORM

The Swan has six flexible meeting rooms to choose from. All rooms include access to our Pantry, which is stocked with drinks, healthy snacks and treats. The rooms are well equipped, filled with natural light and designed to encourage ideas.