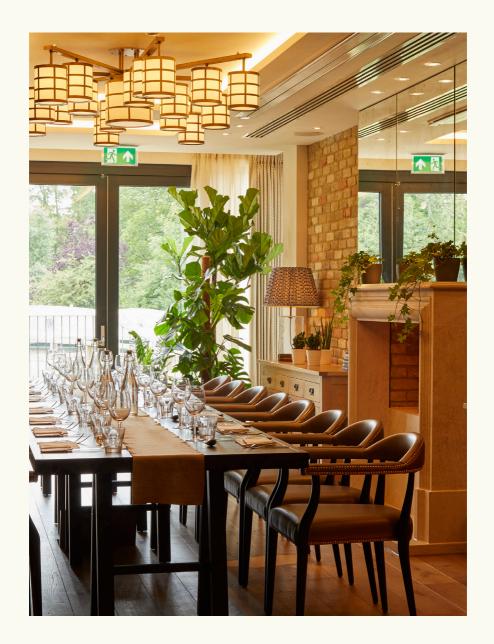

#### **CELEBRATIONS**

Need a space where you can celebrate?
The Events Space is well suited to weddings, parties, awards ceremonies and private dining.
River views are included as standard.

## THE SPACE

The Events Space is designed for ultimate flexibility. There are six rooms, all with soundproof walls that can be easily moved to create bigger spaces as required. The smallest space seats 4 people, while the largest seats 120.