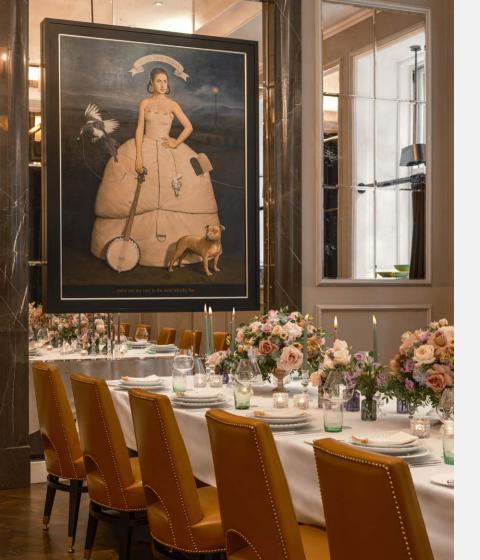

### A Grand Space

This grand space boasts mirrored walls, a high ceiling and an abundance of natural daylight.

Our menus, designed by Executive Chef André Garrett, celebrate seasonal produce and fine flavour combinations to deliver an unforgettable taste experience.

Seated capacity: 18 GUESTS *Cuisine:* FINE EUROPEAN DINING

*Height:* 4.1 METRES *Length x Width:* 7.1 X 5.5 METRES

Lunch-minimum spend from

Dinner - minimum spend from

£2000

£2500

### Occasions

Tuck into a scrumptious Sunday roast with your nearest and dearest, savour a private afternoon tea experience or celebrate with a Champagne dinner.

The Northall Private Dining Room offers versatility and charm, whatever the occasion.