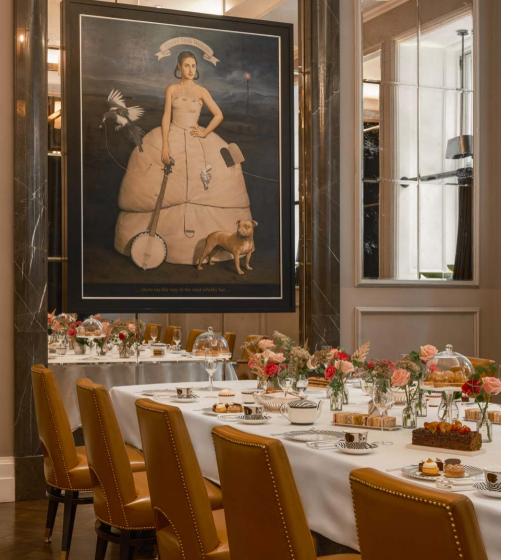

### A Grand Space

This grand space boasts mirrored walls, a high ceiling and an abundance of natural daylight.

Our menus, designed by Executive Chef André Garrett, celebrate seasonal produce and fine flavour combinations to deliver an unforgettable taste experience.

Seated capacity: 18 GUESTS *Cuisine:* FINE EUROPEAN DINING

*Height:* 4.1 METRES *Length x Width:* 7.1 X 5.5 METRES

Lunch-minimum spend from

Dinner - minimum spend from

£2000

£2500

### Occasions

Tuck into a scrumptious Sunday roast with your nearest and dearest, savour a private afternoon tea experience or celebrate with a Champagne dinner.

The Northall Private Dining Room offers versatility and charm, whatever the occasion.