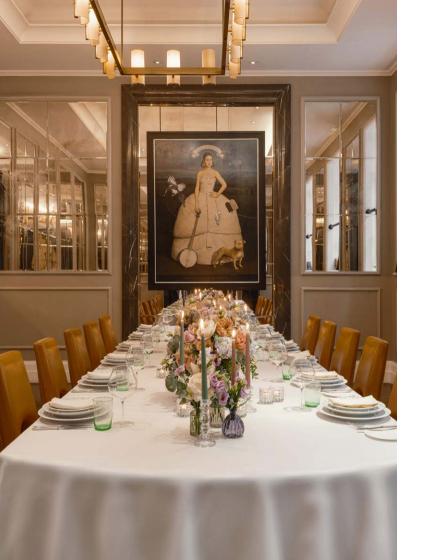

### A Grand Space

This grand space boasts mirrored walls, a high ceiling and an abundance of natural daylight.

Our menus, designed by Executive Chef André Garrett, celebrate seasonal produce and fine flavour combinations to deliver an unforgettable taste experience.

Seated capacity: 18 GUESTS *Cuisine:* FINE EUROPEAN DINING

*Height:* 4.1 METRES *Length x Width:* 7.1 X 5.5 METRES

Lunch-minimum spend from

Dinner - minimum spend from

£2000

£2500