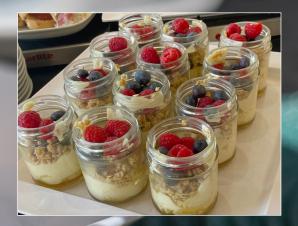

### Upgrade options include:

- A hearty arrival breakfast of bacon baps and vegan sausage baps, both served with Heinz tomato ketchup and HP sauce. Freshly baked warm cheese and tomato filled croissants, mini-Danish pastries and a seasonal fresh fruit selection. All served with speciality grade coffee, teas and tisanes, and a selection of fruit juices. £21.50 p/p
- A lighter arrival breakfast of yoghurt, fruit and granola pots, Alpro soya yoghurts, freshly baked warm cheese and tomato filled croissants, mini-Danish pastries and a seasonal fresh fruit selection. All served with speciality grade coffee, teas and tisanes, a selection of fruit juices and fruit and vegetable smoothie shots. £21.50 p/p
- Bacon or vegan sausage breakfast baps served with Heinz tomato ketchup and HP Sauce. £7.50 p/p
- Smoothie shots a selection of seasonal fruit and vegetable smoothies blended with apple juice. £4.50p/p