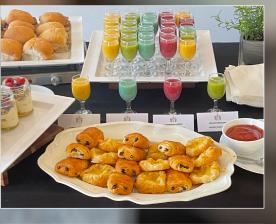

#### On arrival:

- · Included in your standard package will be: Missing Bean speciality coffee
- A selection of teas and tisanes
- Semi-skimmed milk and a range of moo-free milks
- Freshly baked warm all butter croissants and mini-Danish pastries

### Upgrade options include:

- A hearty arrival breakfast of bacon baps and vegan sausage baps, both served with Heinz tomato ketchup and HP sauce. Freshly baked warm cheese and tomato filled croissants, mini-Danish pastries and a seasonal fresh fruit selection. All served with speciality grade coffee, teas and tisanes, and a selection of fruit juices. £21.50 p/p
- A lighter arrival breakfast of yoghurt, fruit and granola pots, Alpro soya yoghurts, freshly baked warm cheese and tomato filled croissants, mini-Danish pastries and a seasonal fresh fruit selection. All served with speciality grade coffee, teas and tisanes, a selection of fruit juices and fruit and vegetable smoothie shots. £21.50 p/p
- Bacon or vegan sausage breakfast baps served with Heinz tomato ketchup and HP Sauce. £7.50 p/p
- Smoothie shots a selection of seasonal fruit and vegetable smoothies blended with apple juice. £4.50p/p