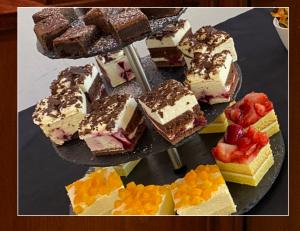

### Mid-afternoon:

- Included in your standard package will be: Missing Bean speciality coffee
- A selection of teas and tisanes
- Semi-skimmed milk and a range of moo-free milks
- A selection of warm freshly baked cookies and chocolate brownie bites

## Upgrade options include:

Traditional sweetie shop featuring all of the classics served in traditional paper bags. £7.50p/p

Fruity, afternoon tea style cake selection including peach slice, black forest cream, strawberry cream and apple crumble slice. £3.00 p/p (min 50 pax)