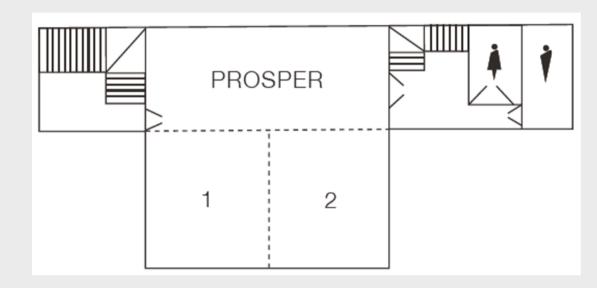

## Prosper Suite

(12.8m x 11.1m x 2.5m)

- A quiet and secluded space
- Ideal for those confidential meeting with a private ante room for tea/coffee and lunch

## **Room Dimensions**

Prosper Suite 12.8 x 11.1 x 2.5 142.08 m<sup>2</sup> Prosper 1 + 2 12.8 x 7.6 x 2.5 138.25 m<sup>2</sup> Prosper 1 or 2 12.8 x 7.6 x 2.5 47.88 m<sup>2</sup>