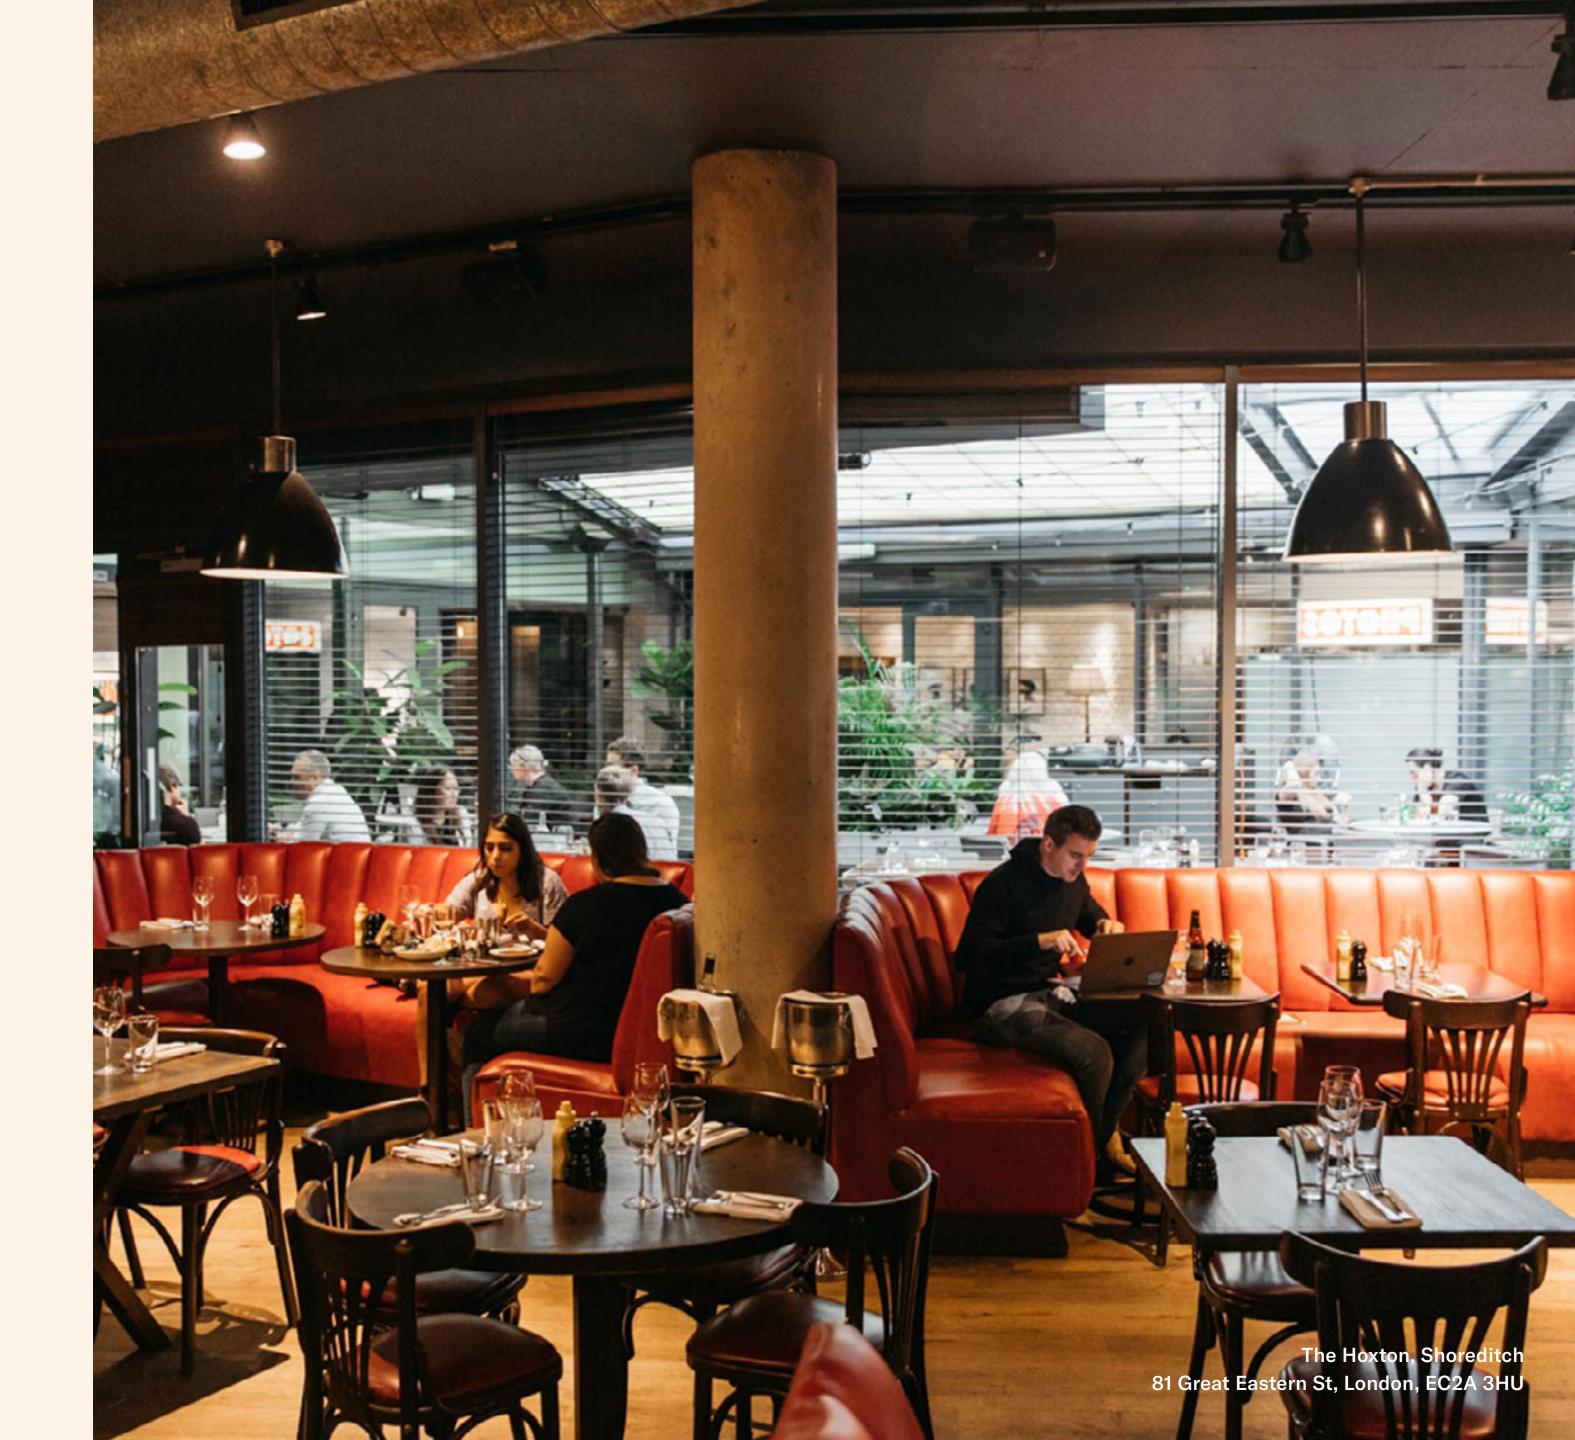

# Hoxton Grill

Our all day restaurant Hoxton Grill serves breakfast, lunch, dinner and weekend brunch. With an enclosed courtyard space with a retractable roof, and buzzy bar to kick back in the evenings. Make it a double.