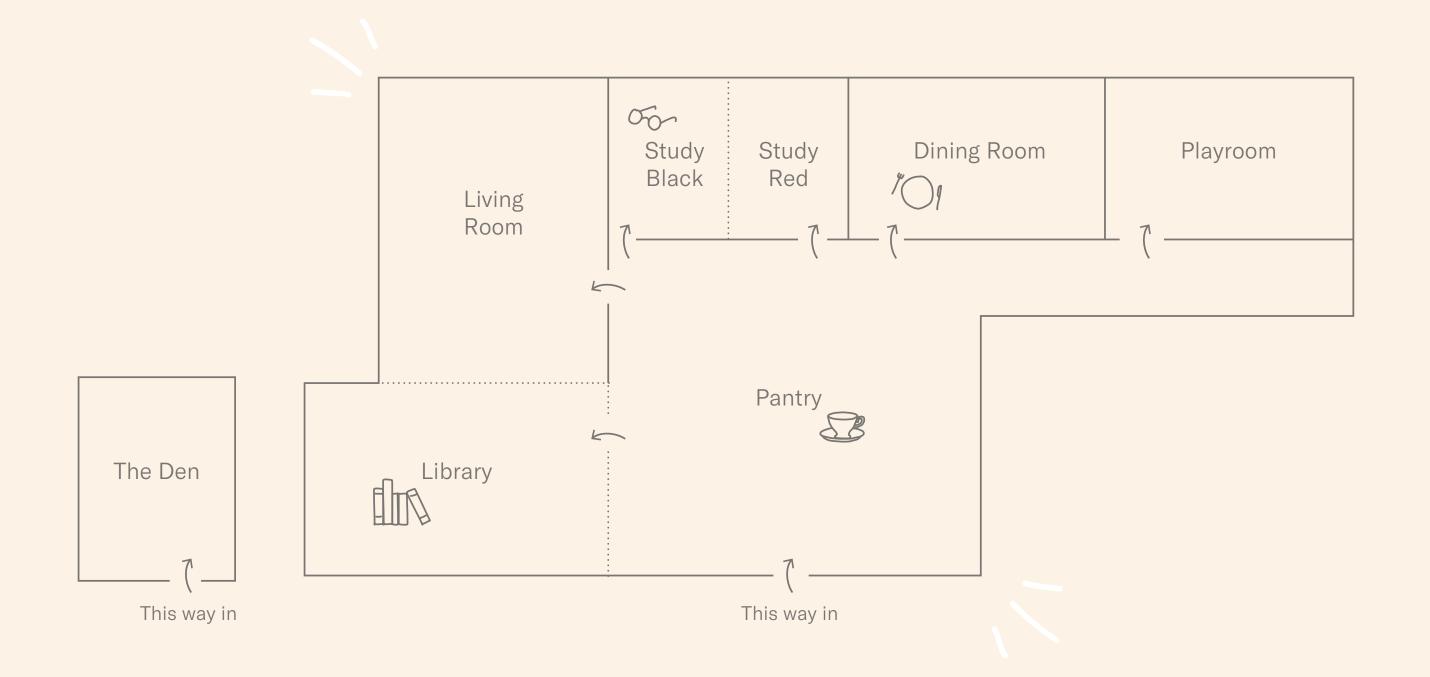

# The Apartment

Pitch? Presentation? Party?

The Apartment is a flexible meetings and events space in all our hotels.

Individually designed spaces are made to feel like home, centered around a communal kitchen pantry that transforms into a bar after dark.

Study Black max 6 people

Study Red max 6 people

# Dining Room | Max peeps: 20

# The Apartment | 7 rooms

|                            | I              | I         | l       | ı       |        |
|----------------------------|----------------|-----------|---------|---------|--------|
| Room                       | DIMS<br>(SQM2) | Boardroom | Theatre | Cabaret | Casual |
| Library                    | 38.5           | 20        | 25      | 16      | 14     |
| Living Room                | 45.9           | 20        | 30      | 20      | 20     |
| Library + Living Room      | 84.4           | 40        | 65      | 42      | 30     |
| Study Red                  | 10             | 6         | _       | _       | 10     |
| Study Black                | 10             | 6         | _       | _       | 10     |
| Study Red + Study<br>Black | 12             | 12        | 15      | _       | 12     |
| Dining Room                | 15             | 14        | 20      | 14      | 15     |
| Playroom                   | 0              | 10        | _       | _       | 8      |
| The Den                    | _              | 12        | _       | _       | _      |
| The Apartment              | 152.2          | _         | _       | _       | 250    |
|                            |                |           |         |         |        |