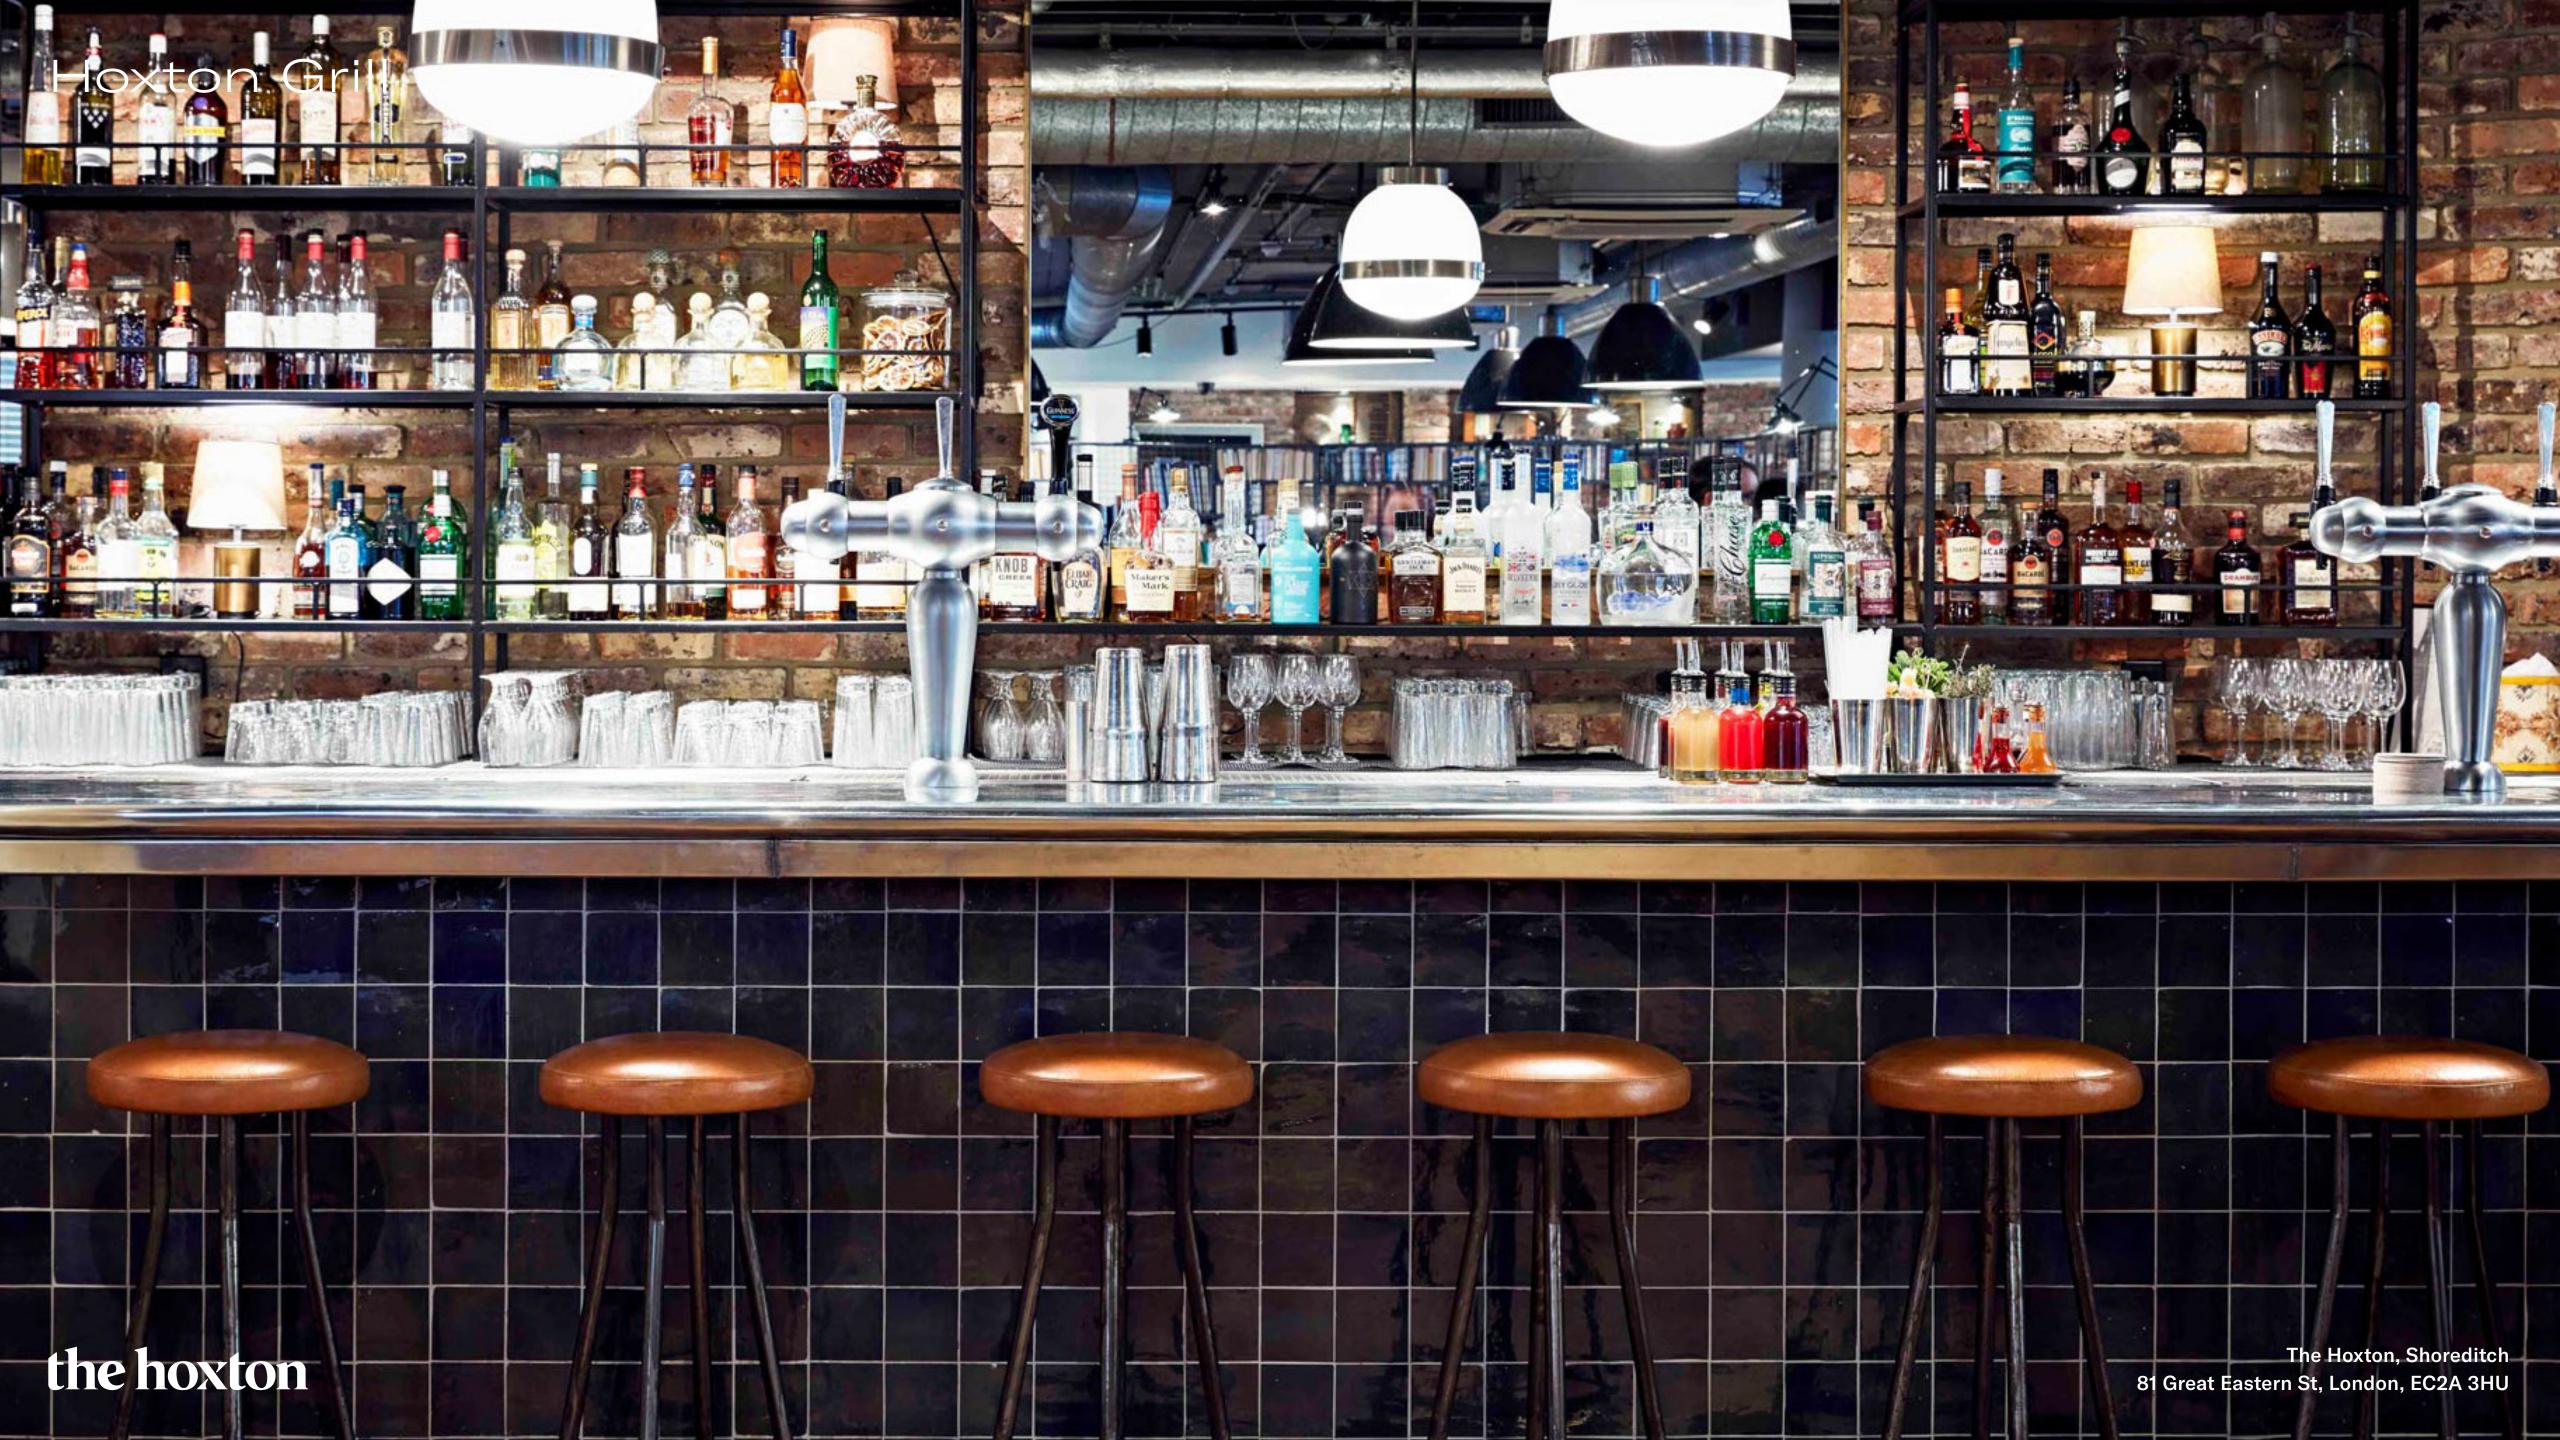

# Hoxton Grill

Our all day restaurant Hoxton Grill serves breakfast, lunch, dinner and weekend brunch. With an enclosed courtyard space with a retractable roof, and buzzy bar to kick back in the evenings. Make it a double.