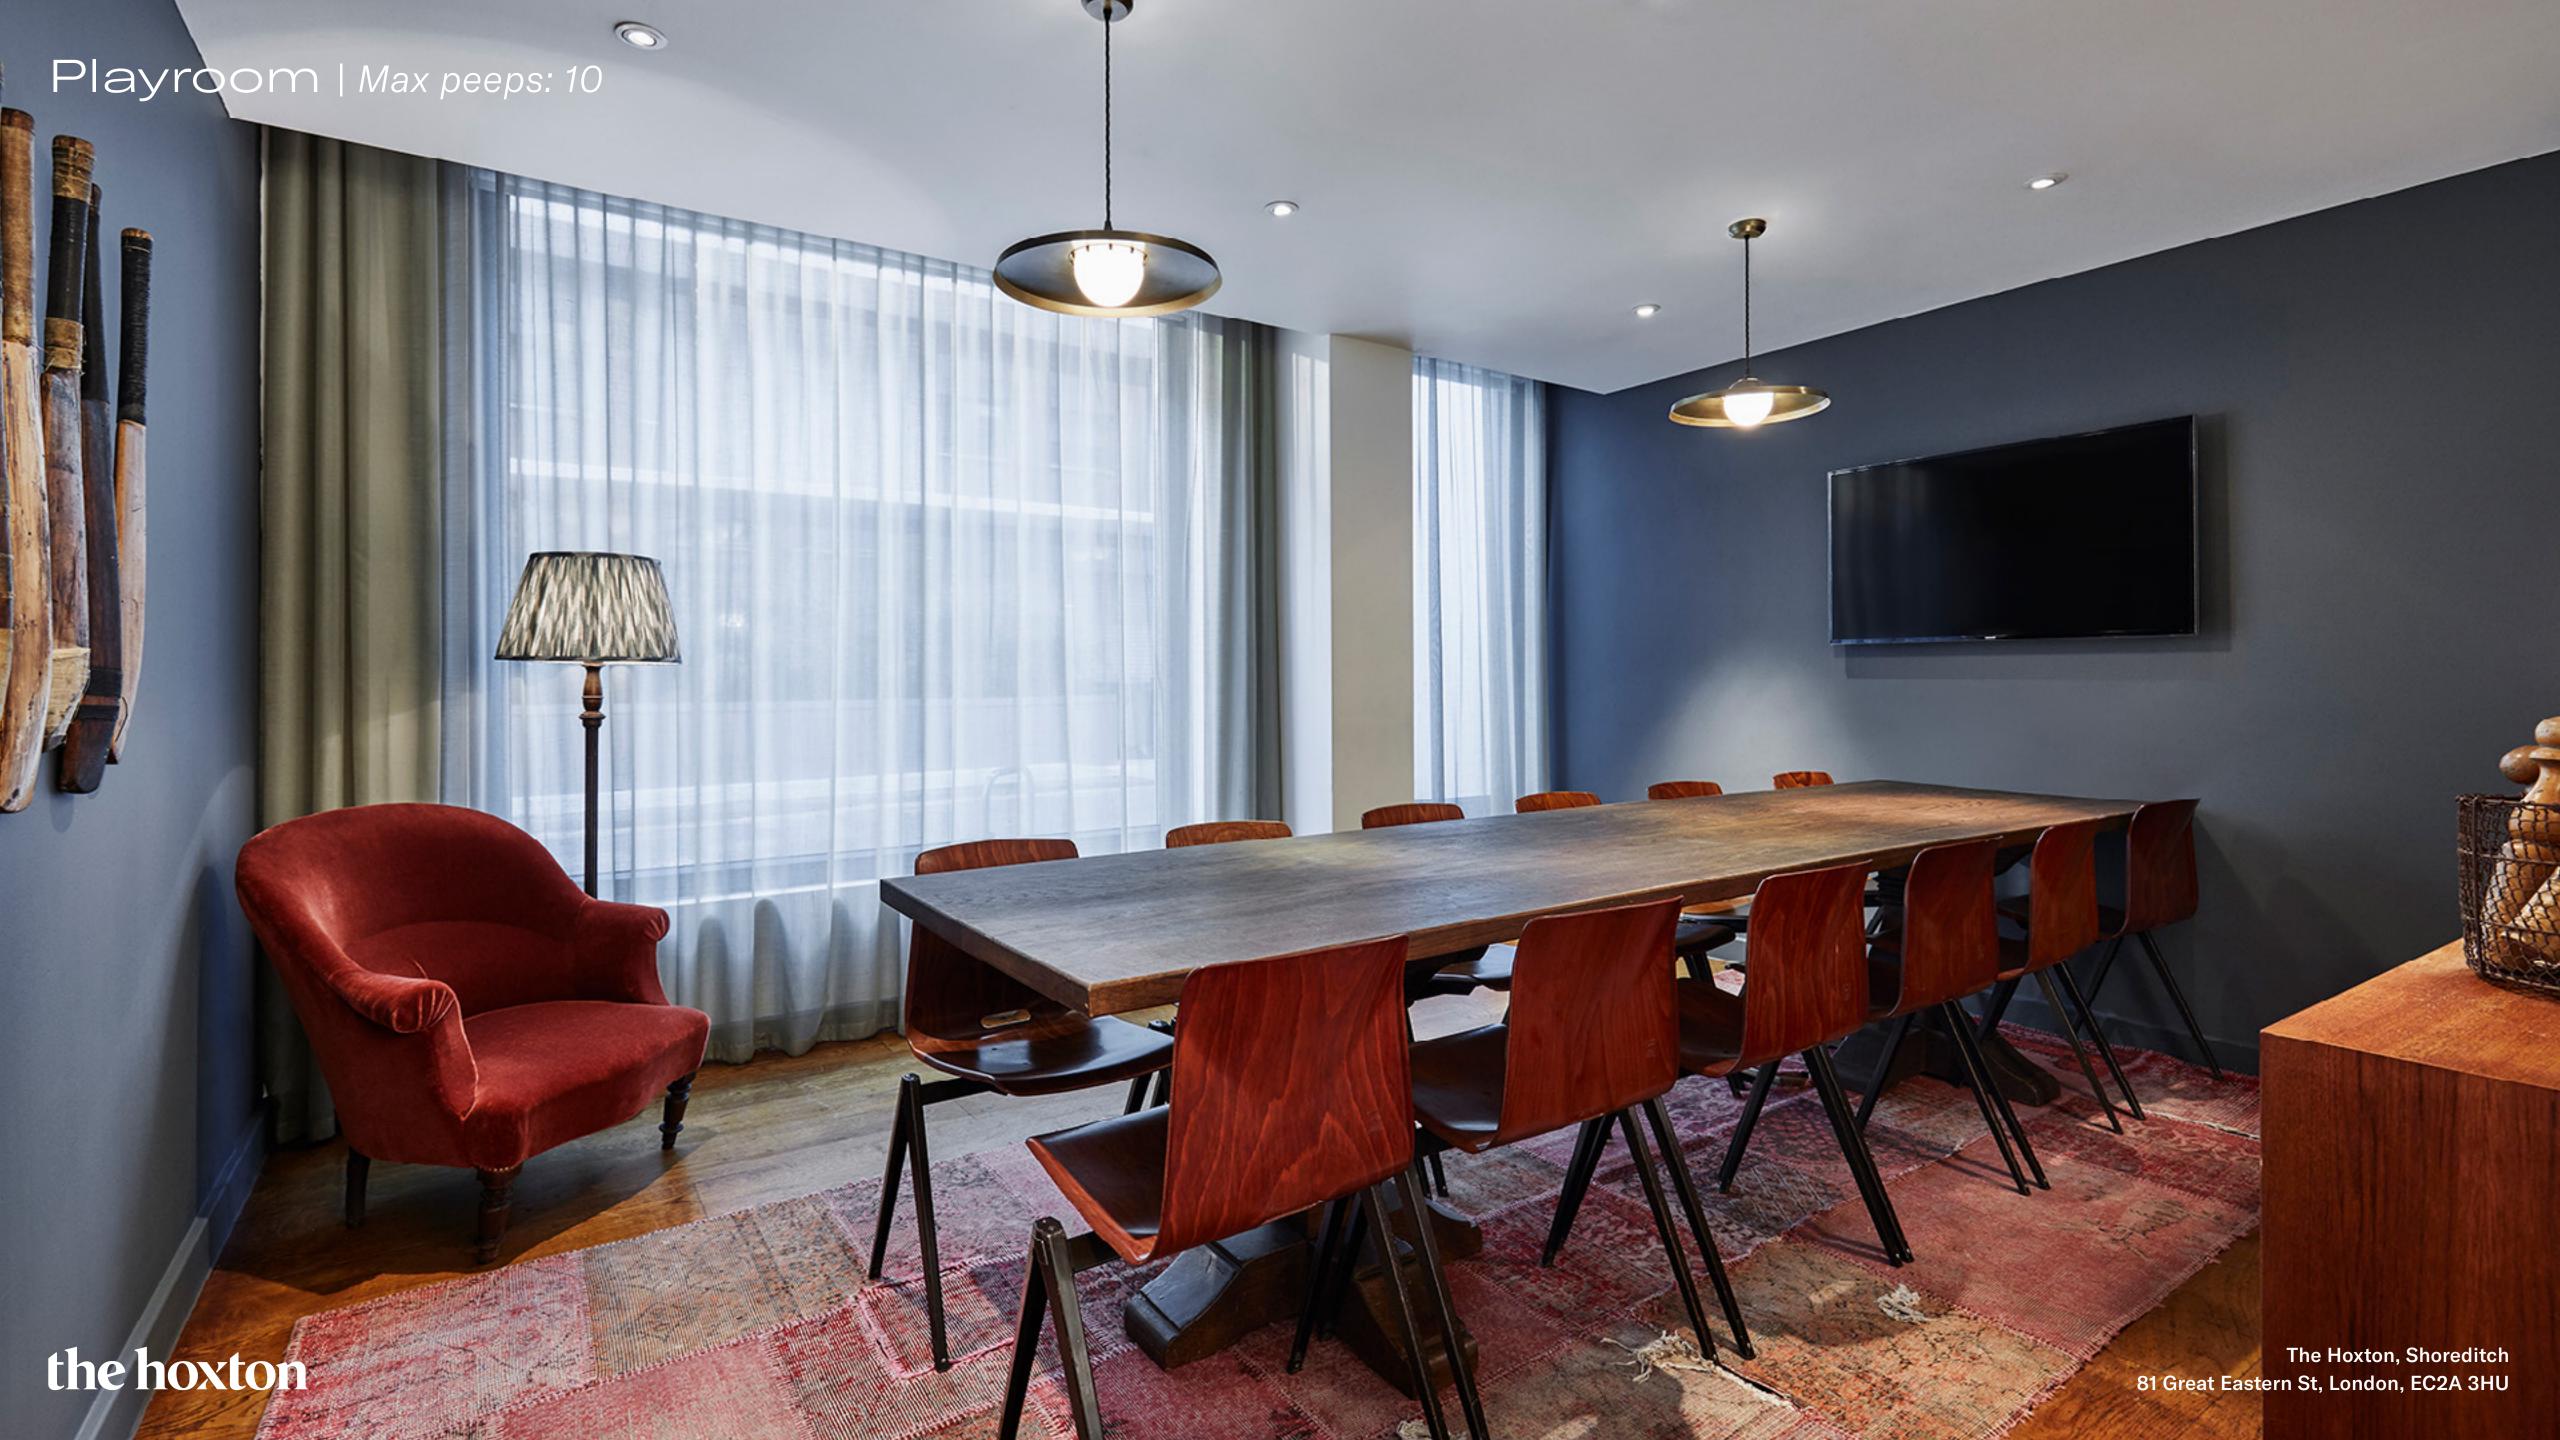

# The Apartment | 7 rooms

|                            | I              | I         | l       | ı       |        |
|----------------------------|----------------|-----------|---------|---------|--------|
| Room                       | DIMS<br>(SQM2) | Boardroom | Theatre | Cabaret | Casual |
| Library                    | 38.5           | 20        | 25      | 16      | 14     |
| Living Room                | 45.9           | 20        | 30      | 20      | 20     |
| Library + Living Room      | 84.4           | 40        | 65      | 42      | 30     |
| Study Red                  | 10             | 6         | _       | _       | 10     |
| Study Black                | 10             | 6         | _       | _       | 10     |
| Study Red + Study<br>Black | 12             | 12        | 15      | _       | 12     |
| Dining Room                | 15             | 14        | 20      | 14      | 15     |
| Playroom                   | 0              | 10        | _       | _       | 8      |
| The Den                    | _              | 12        | _       | _       | _      |
| The Apartment              | 152.2          | _         | _       | _       | 250    |
|                            |                |           |         |         |        |