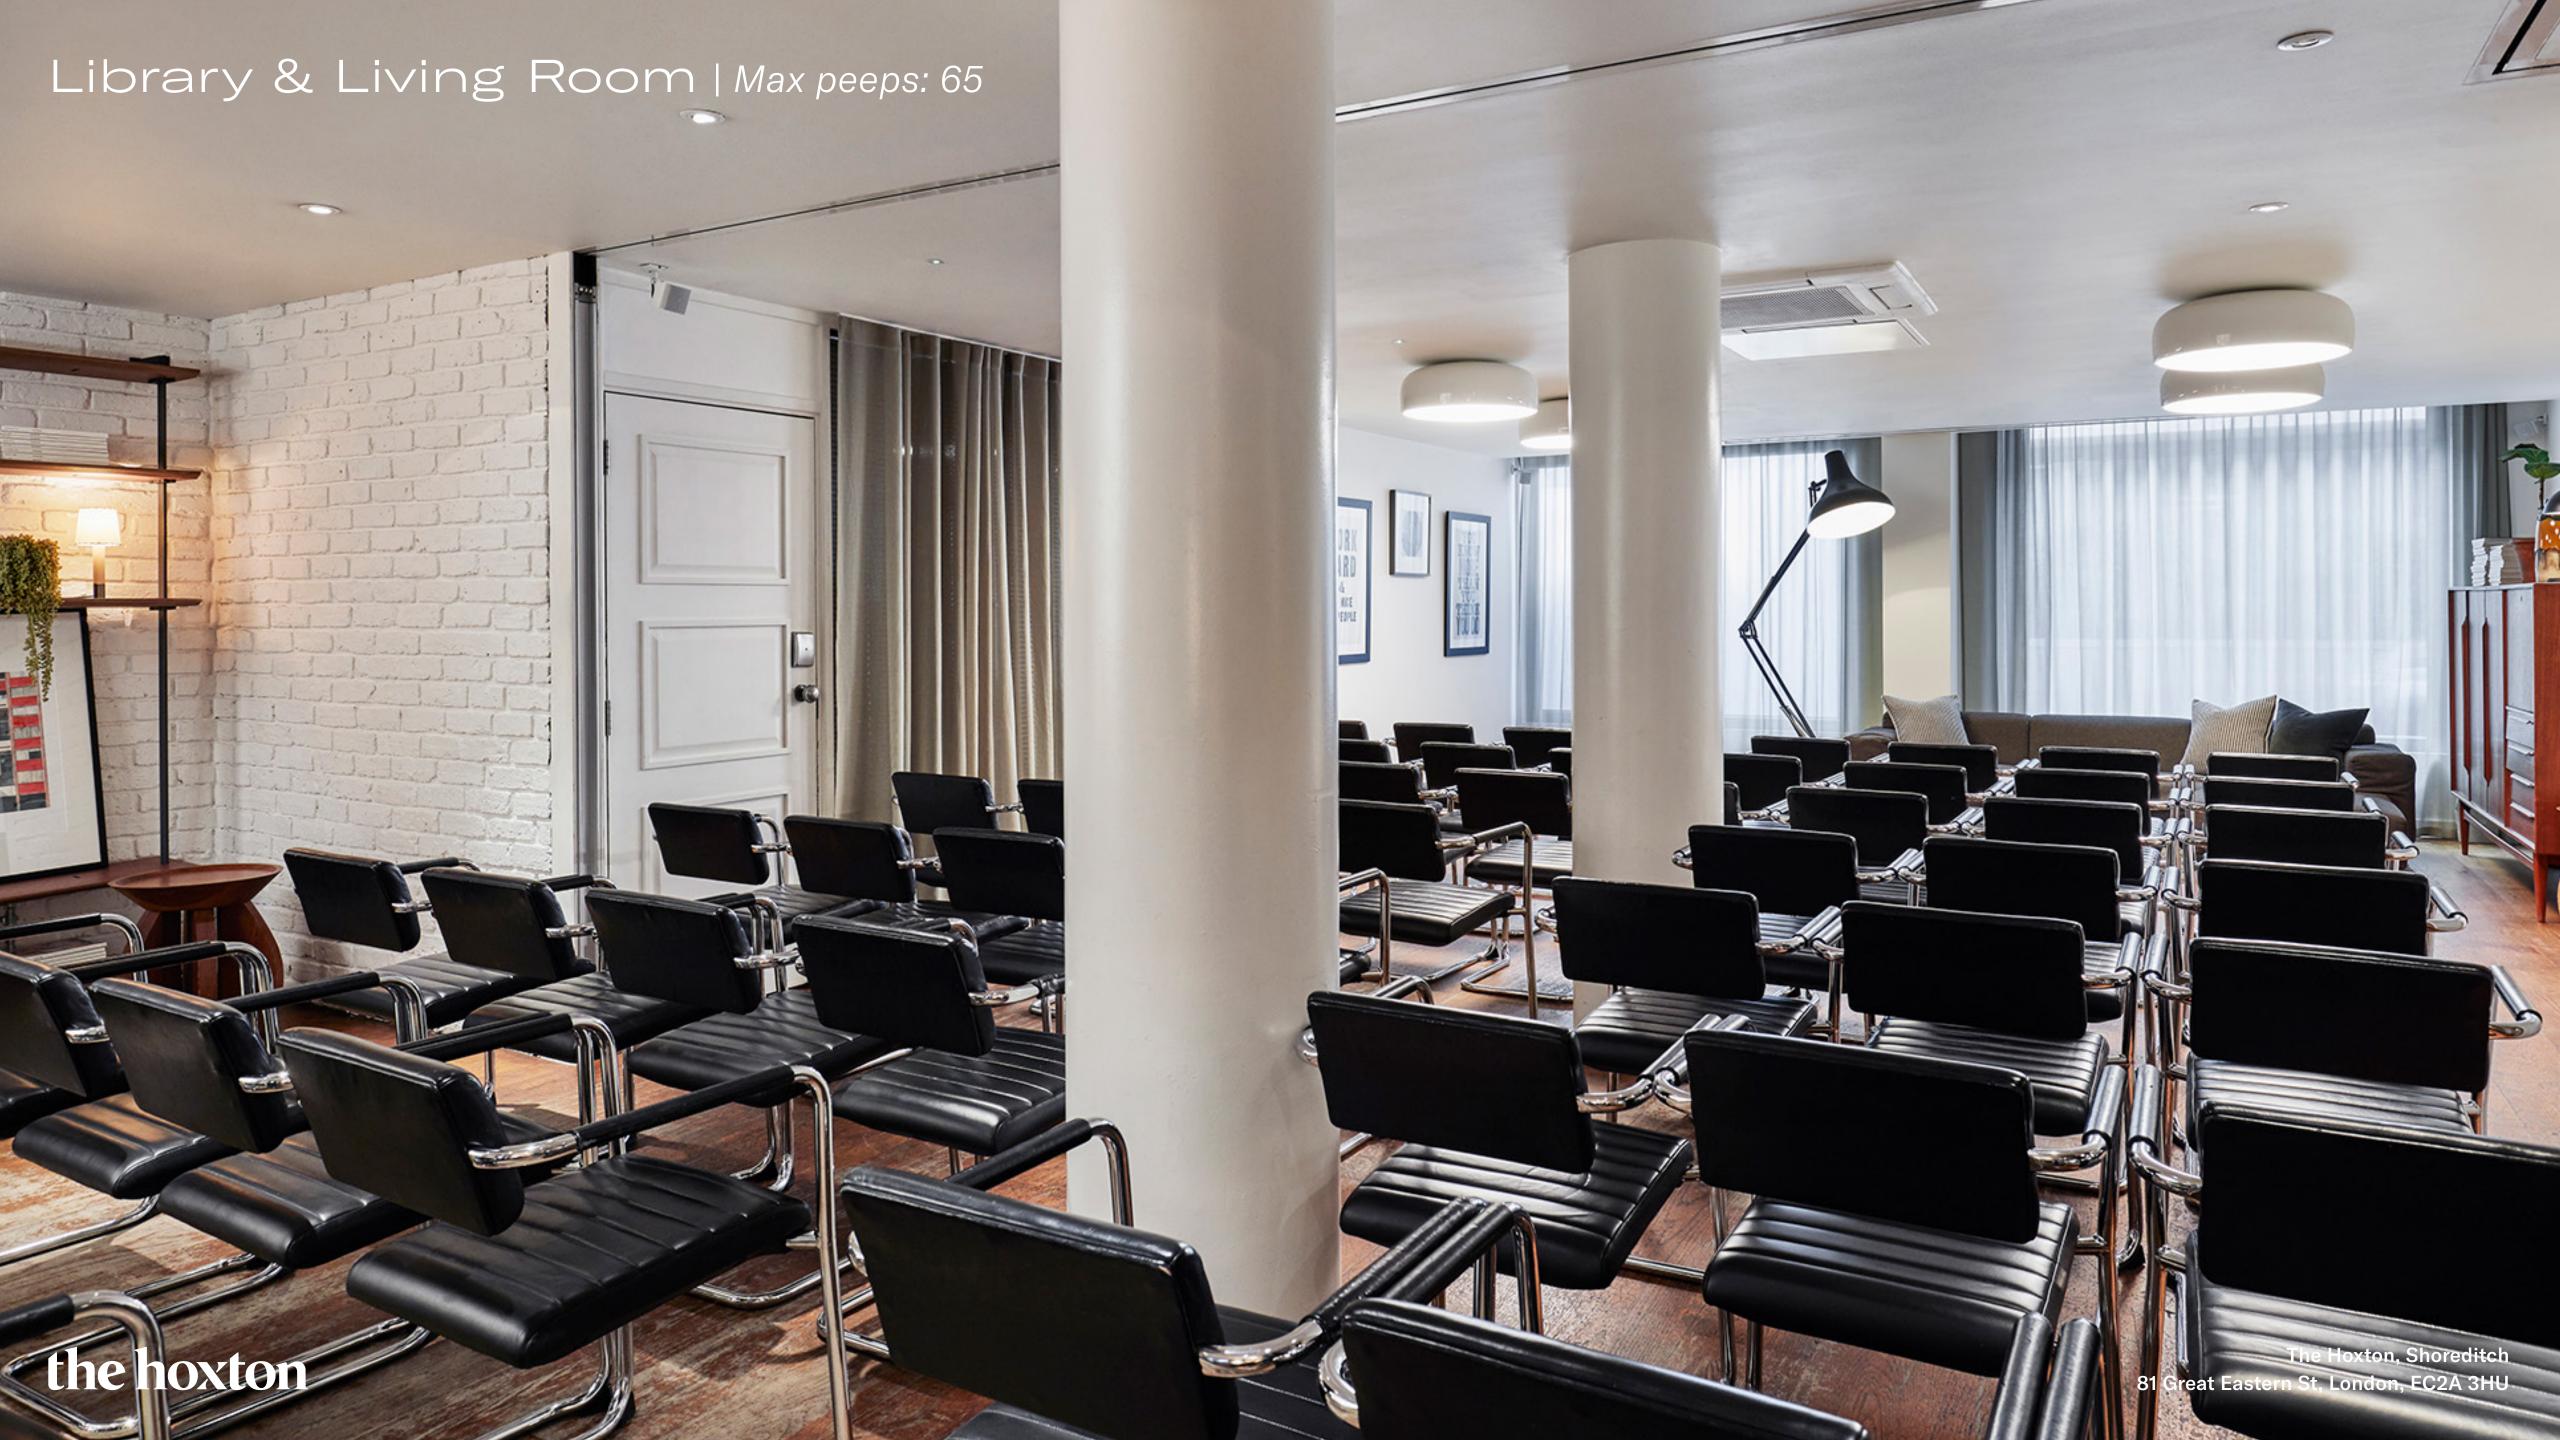

# The Apartment | 7 rooms

|                            | I              | I         | l       | ı       |        |
|----------------------------|----------------|-----------|---------|---------|--------|
| Room                       | DIMS<br>(SQM2) | Boardroom | Theatre | Cabaret | Casual |
| Library                    | 38.5           | 20        | 25      | 16      | 14     |
| Living Room                | 45.9           | 20        | 30      | 20      | 20     |
| Library + Living Room      | 84.4           | 40        | 65      | 42      | 30     |
| Study Red                  | 10             | 6         | _       | _       | 10     |
| Study Black                | 10             | 6         | _       | _       | 10     |
| Study Red + Study<br>Black | 12             | 12        | 15      | _       | 12     |
| Dining Room                | 15             | 14        | 20      | 14      | 15     |
| Playroom                   | 0              | 10        | _       | _       | 8      |
| The Den                    | _              | 12        | _       | _       | _      |
| The Apartment              | 152.2          | _         | _       | _       | 250    |
|                            |                |           |         |         |        |