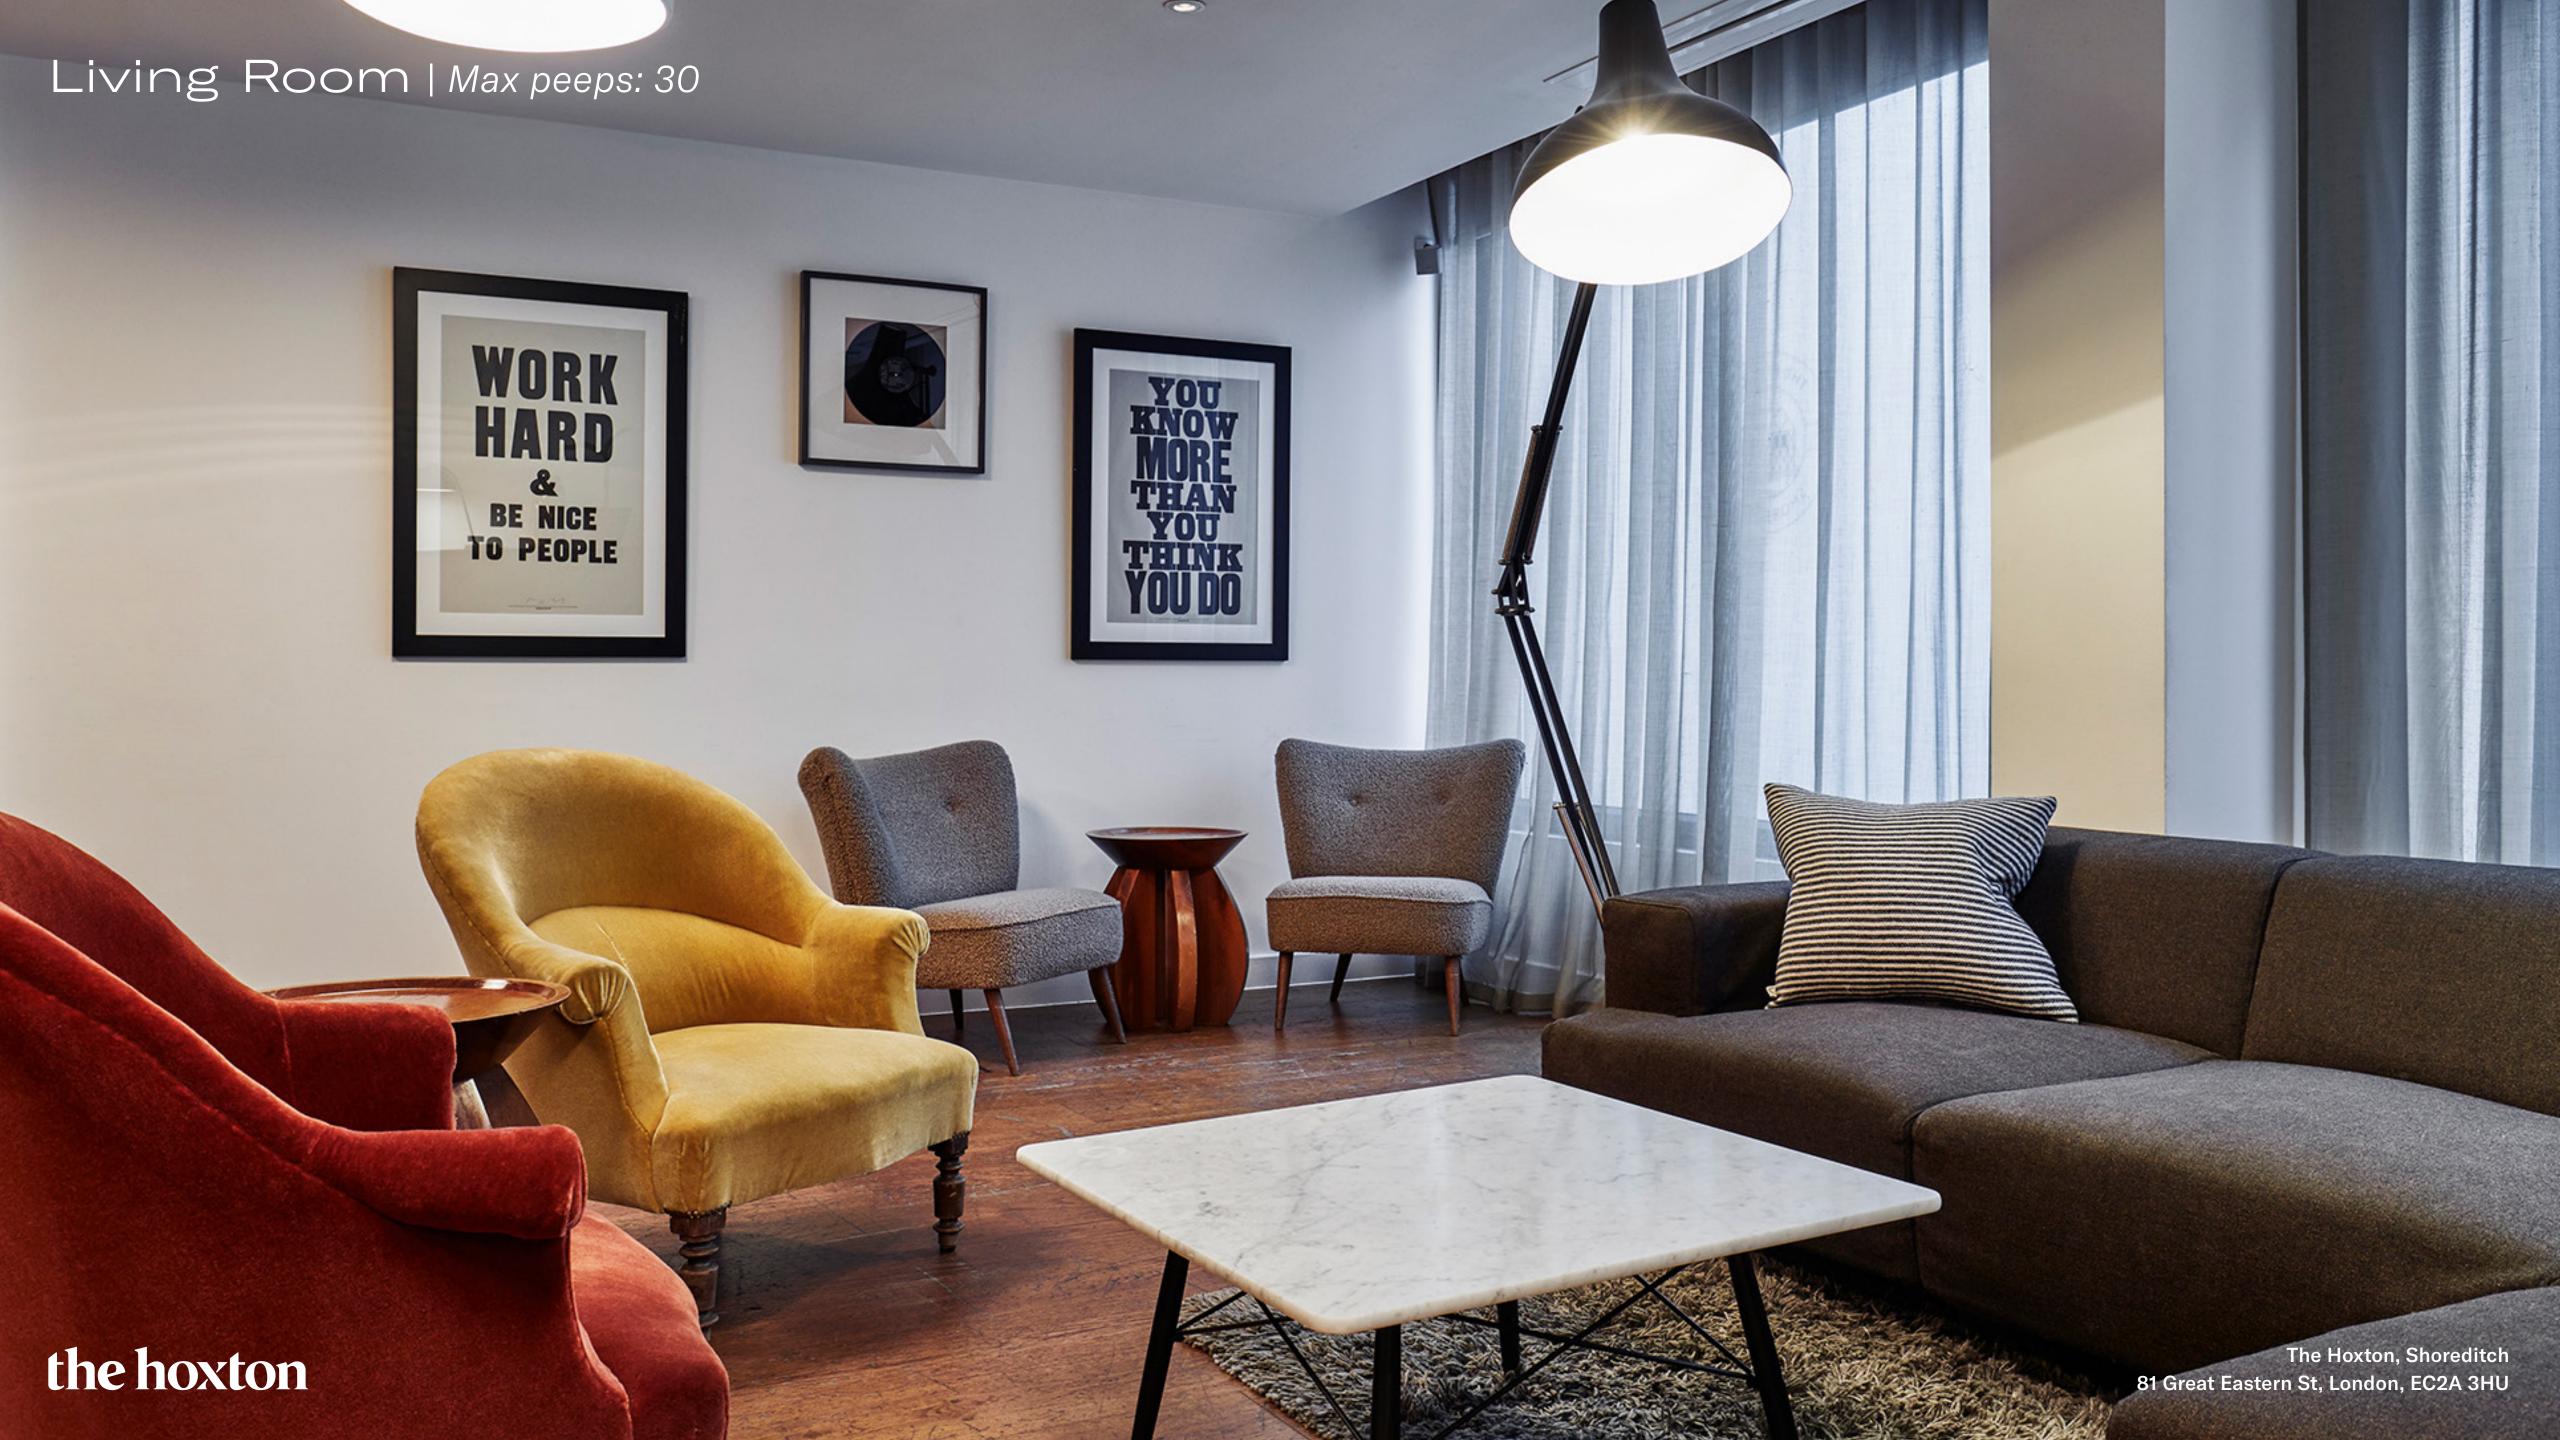

# The Apartment | 7 rooms

|                            | I              | I         | l       | ı       |        |
|----------------------------|----------------|-----------|---------|---------|--------|
| Room                       | DIMS<br>(SQM2) | Boardroom | Theatre | Cabaret | Casual |
| Library                    | 38.5           | 20        | 25      | 16      | 14     |
| Living Room                | 45.9           | 20        | 30      | 20      | 20     |
| Library + Living Room      | 84.4           | 40        | 65      | 42      | 30     |
| Study Red                  | 10             | 6         | _       | _       | 10     |
| Study Black                | 10             | 6         | _       | _       | 10     |
| Study Red + Study<br>Black | 12             | 12        | 15      | _       | 12     |
| Dining Room                | 15             | 14        | 20      | 14      | 15     |
| Playroom                   | 0              | 10        | _       | _       | 8      |
| The Den                    | _              | 12        | _       | _       | _      |
| The Apartment              | 152.2          | _         | _       | _       | 250    |
|                            |                |           |         |         |        |