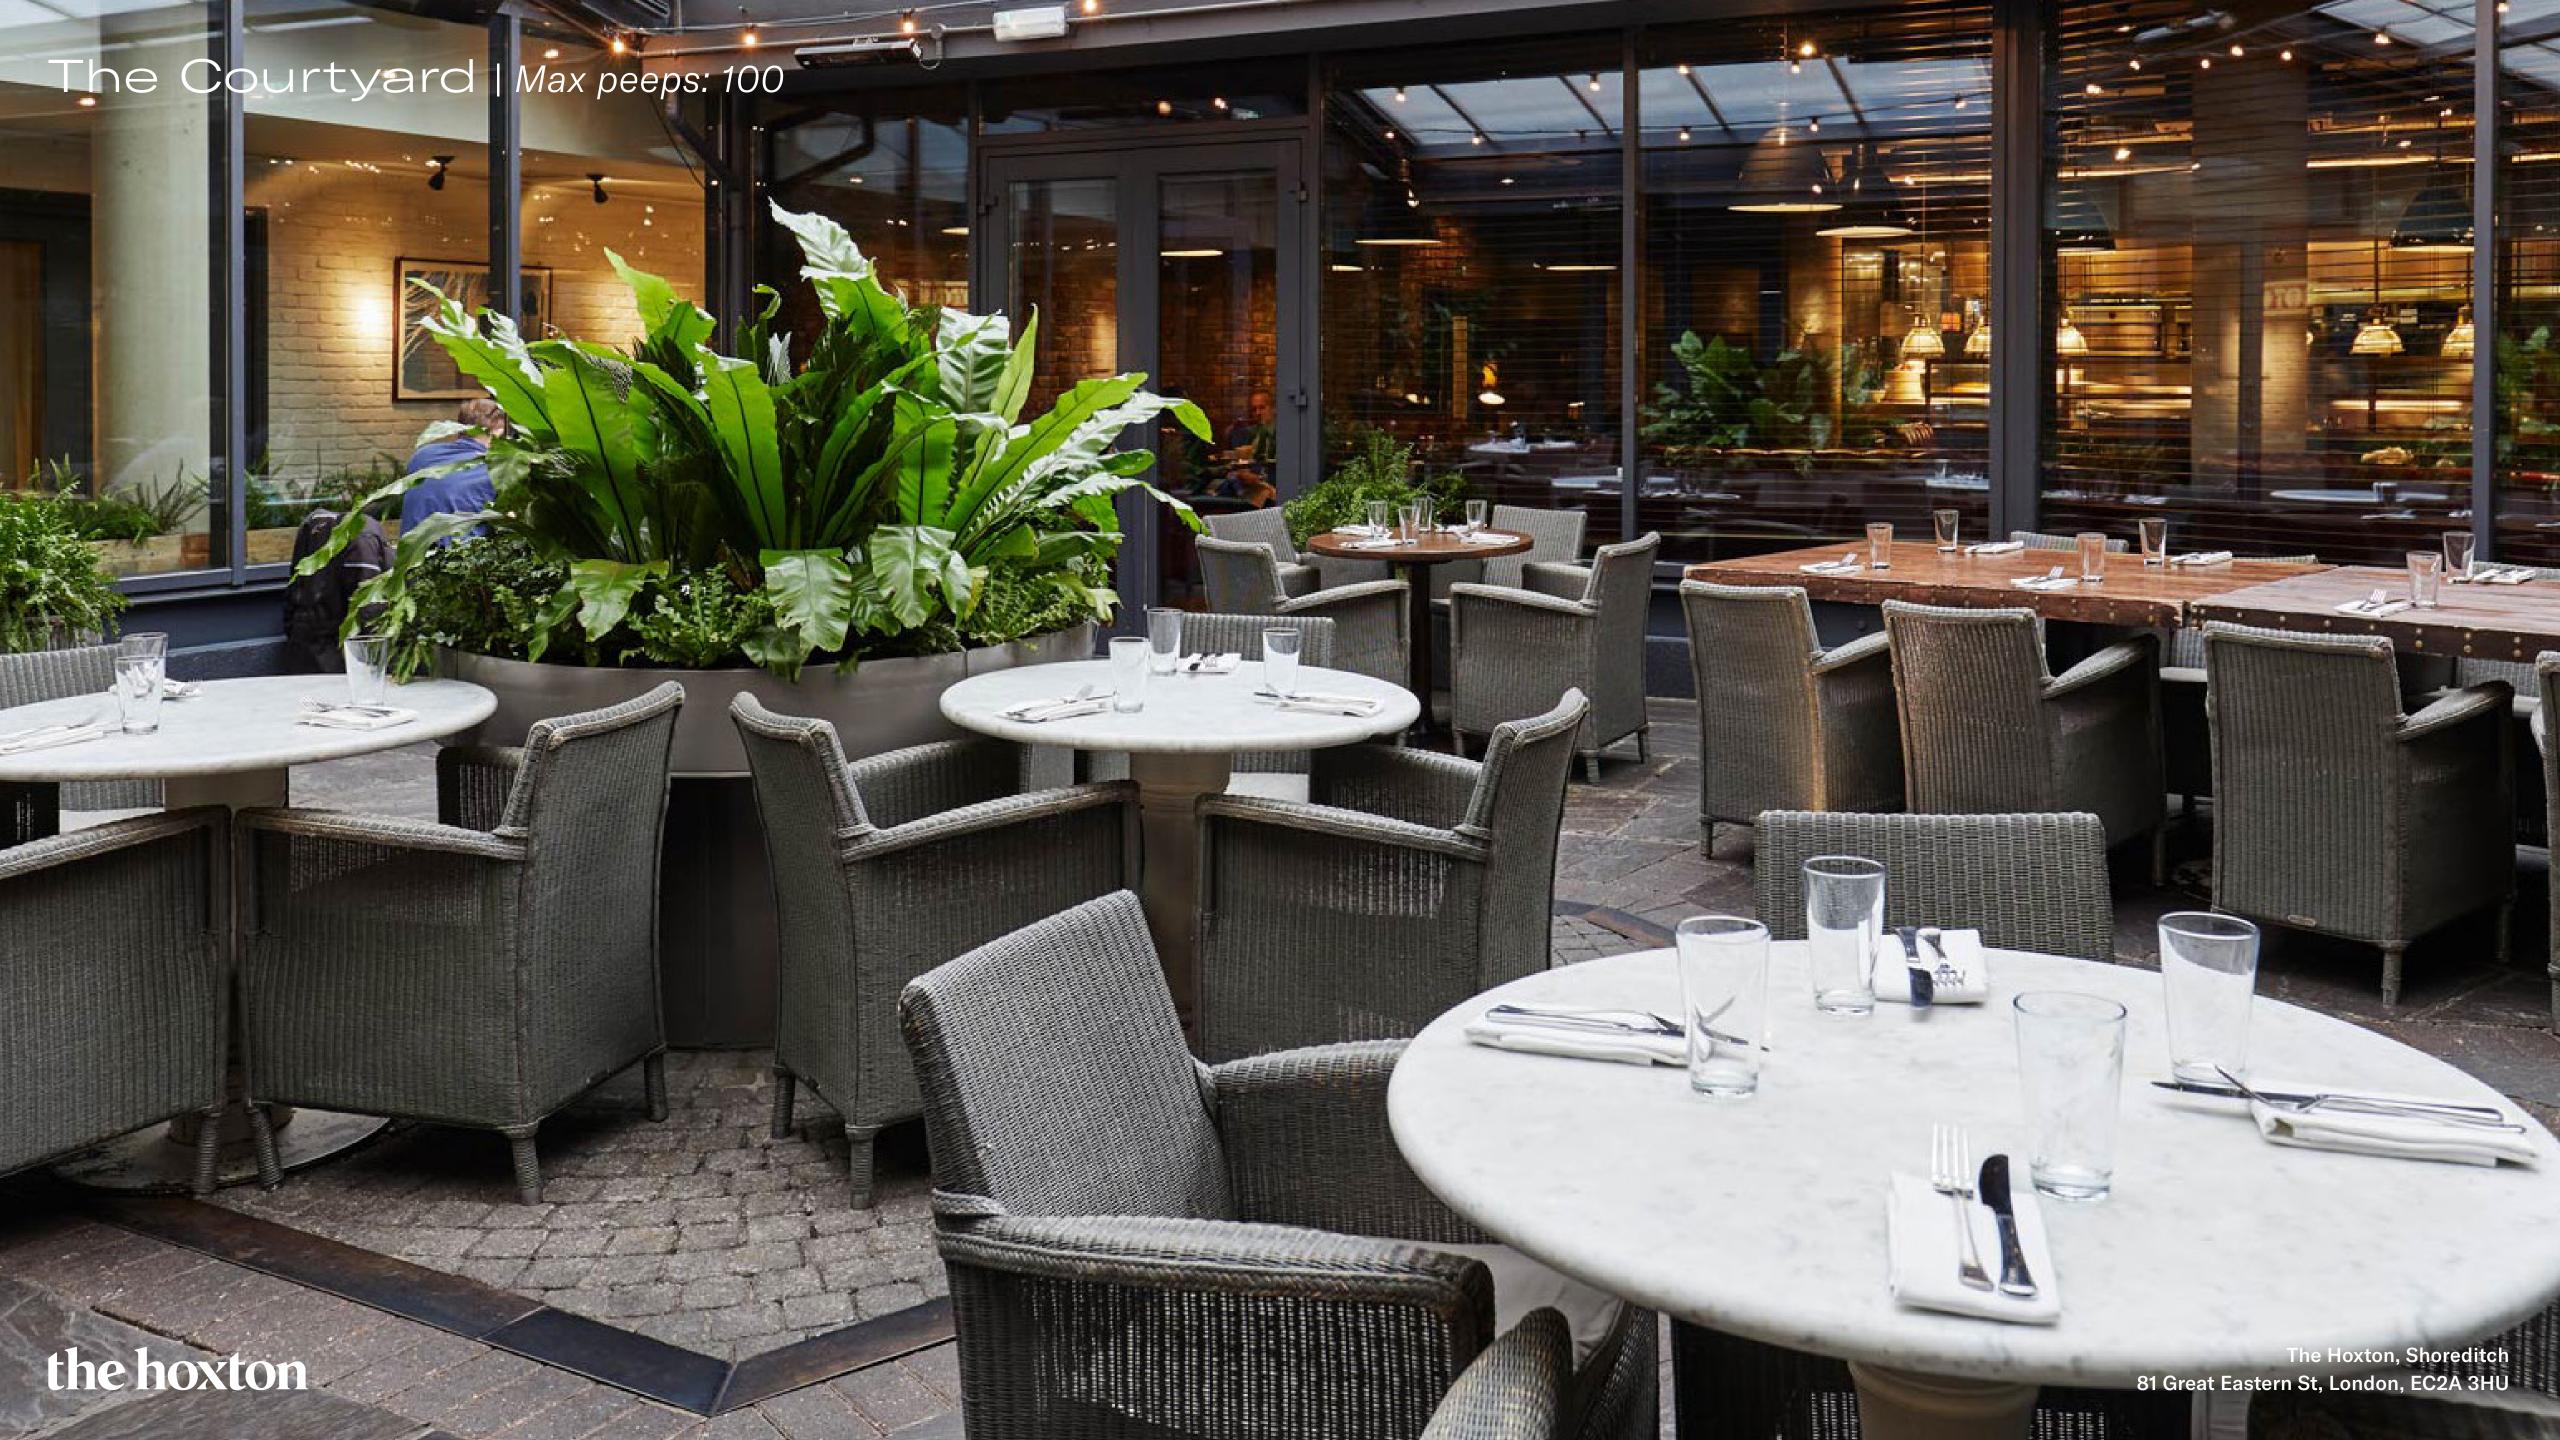

# M<sub>M</sub> M Feelin' peckish?

Our all-day restaurant Hoxton Grill serves breakfast, lunch, dinner and weekend brunch, with an enclosed courtyard space with a retractable roof, and buzzy bar to kick back in the evenings. Make it a double.