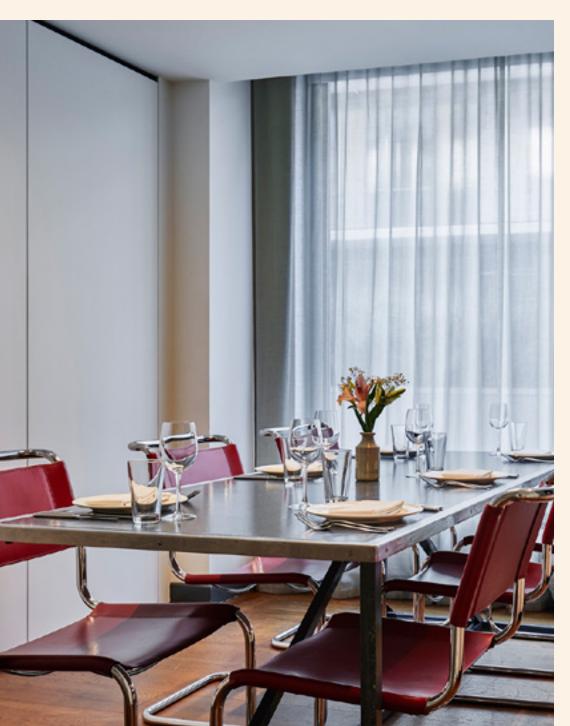

Study Black max 6 people

Study Red max 6 people

# The Apartment | 7 rooms

|                            | I              | I         | l       | ı       |        |
|----------------------------|----------------|-----------|---------|---------|--------|
| Room                       | DIMS<br>(SQM2) | Boardroom | Theatre | Cabaret | Casual |
| Library                    | 38.5           | 20        | 25      | 16      | 14     |
| Living Room                | 45.9           | 20        | 30      | 20      | 20     |
| Library + Living Room      | 84.4           | 40        | 65      | 42      | 30     |
| Study Red                  | 10             | 6         | _       | _       | 10     |
| Study Black                | 10             | 6         | _       | _       | 10     |
| Study Red + Study<br>Black | 12             | 12        | 15      | _       | 12     |
| Dining Room                | 15             | 14        | 20      | 14      | 15     |
| Playroom                   | 0              | 10        | _       | _       | 8      |
| The Den                    | _              | 12        | _       | _       | _      |
| The Apartment              | 152.2          | _         | _       | _       | 250    |
|                            |                |           |         |         |        |