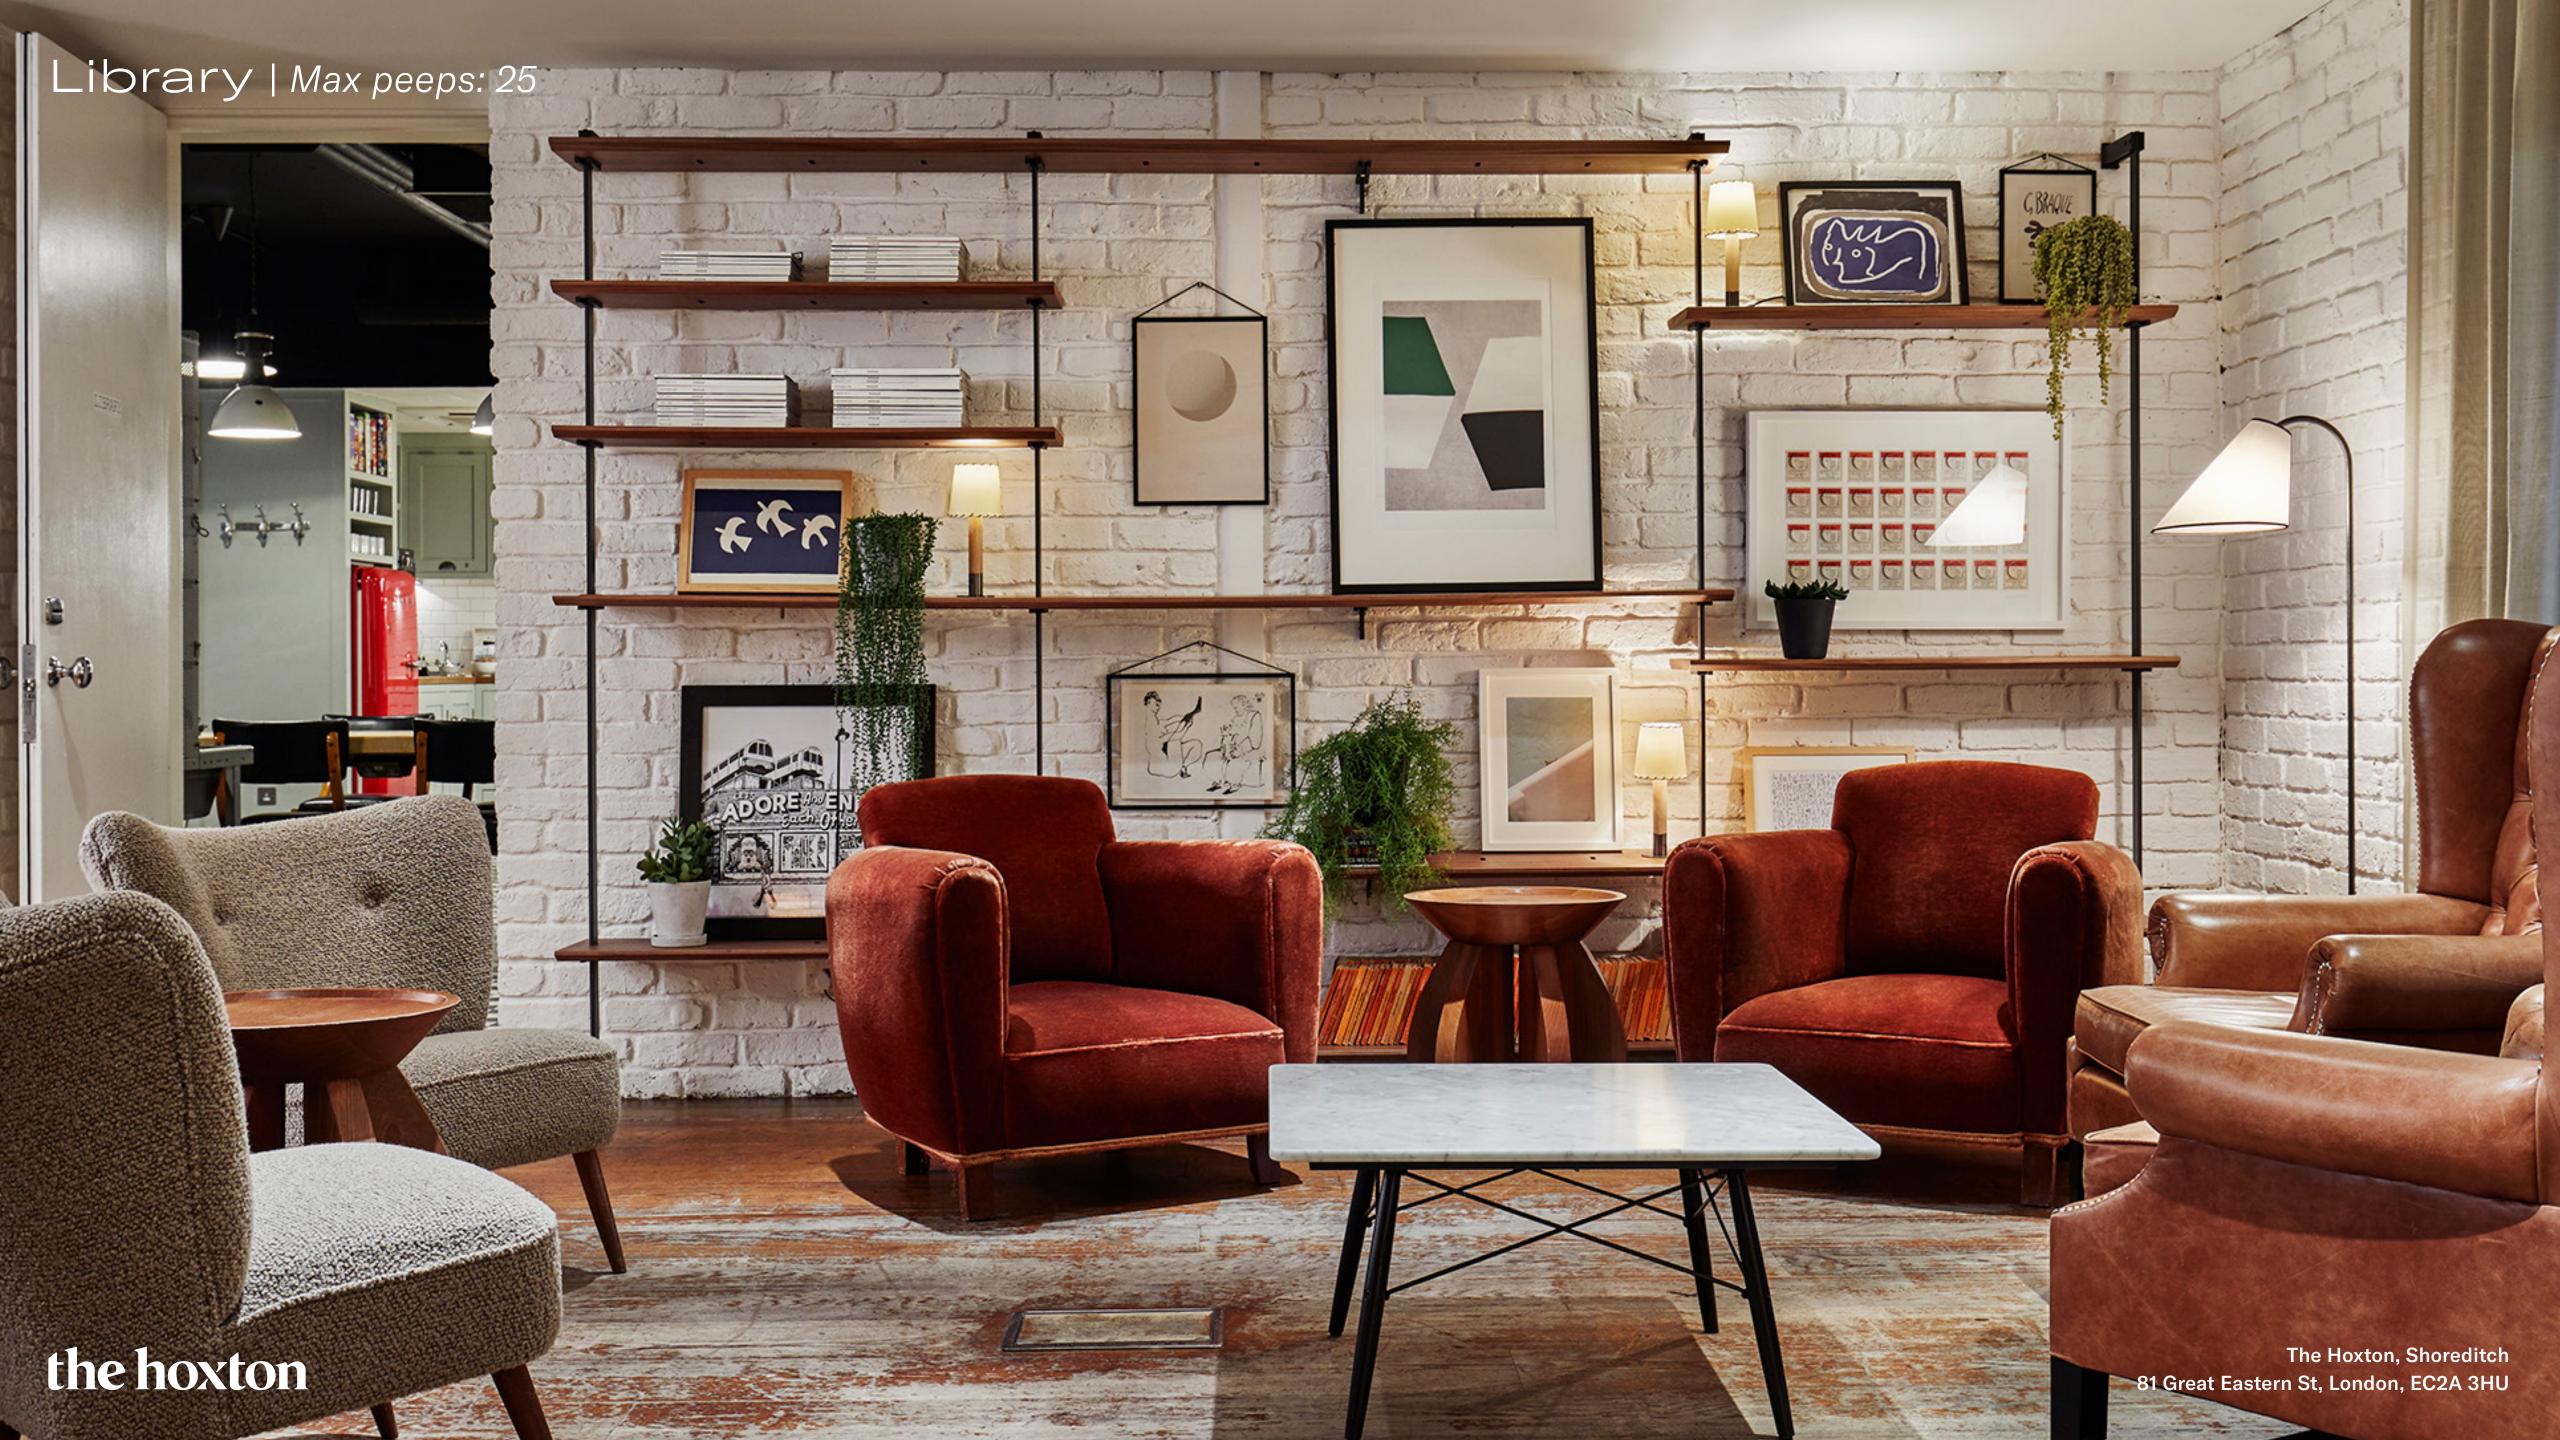

# The Apartment | 7 rooms

|                            | I              | I         | l       | ı       |        |
|----------------------------|----------------|-----------|---------|---------|--------|
| Room                       | DIMS<br>(SQM2) | Boardroom | Theatre | Cabaret | Casual |
| Library                    | 38.5           | 20        | 25      | 16      | 14     |
| Living Room                | 45.9           | 20        | 30      | 20      | 20     |
| Library + Living Room      | 84.4           | 40        | 65      | 42      | 30     |
| Study Red                  | 10             | 6         | _       | _       | 10     |
| Study Black                | 10             | 6         | _       | _       | 10     |
| Study Red + Study<br>Black | 12             | 12        | 15      | _       | 12     |
| Dining Room                | 15             | 14        | 20      | 14      | 15     |
| Playroom                   | 0              | 10        | _       | _       | 8      |
| The Den                    | _              | 12        | _       | _       | _      |
| The Apartment              | 152.2          | _         | _       | _       | 250    |
|                            |                |           |         |         |        |