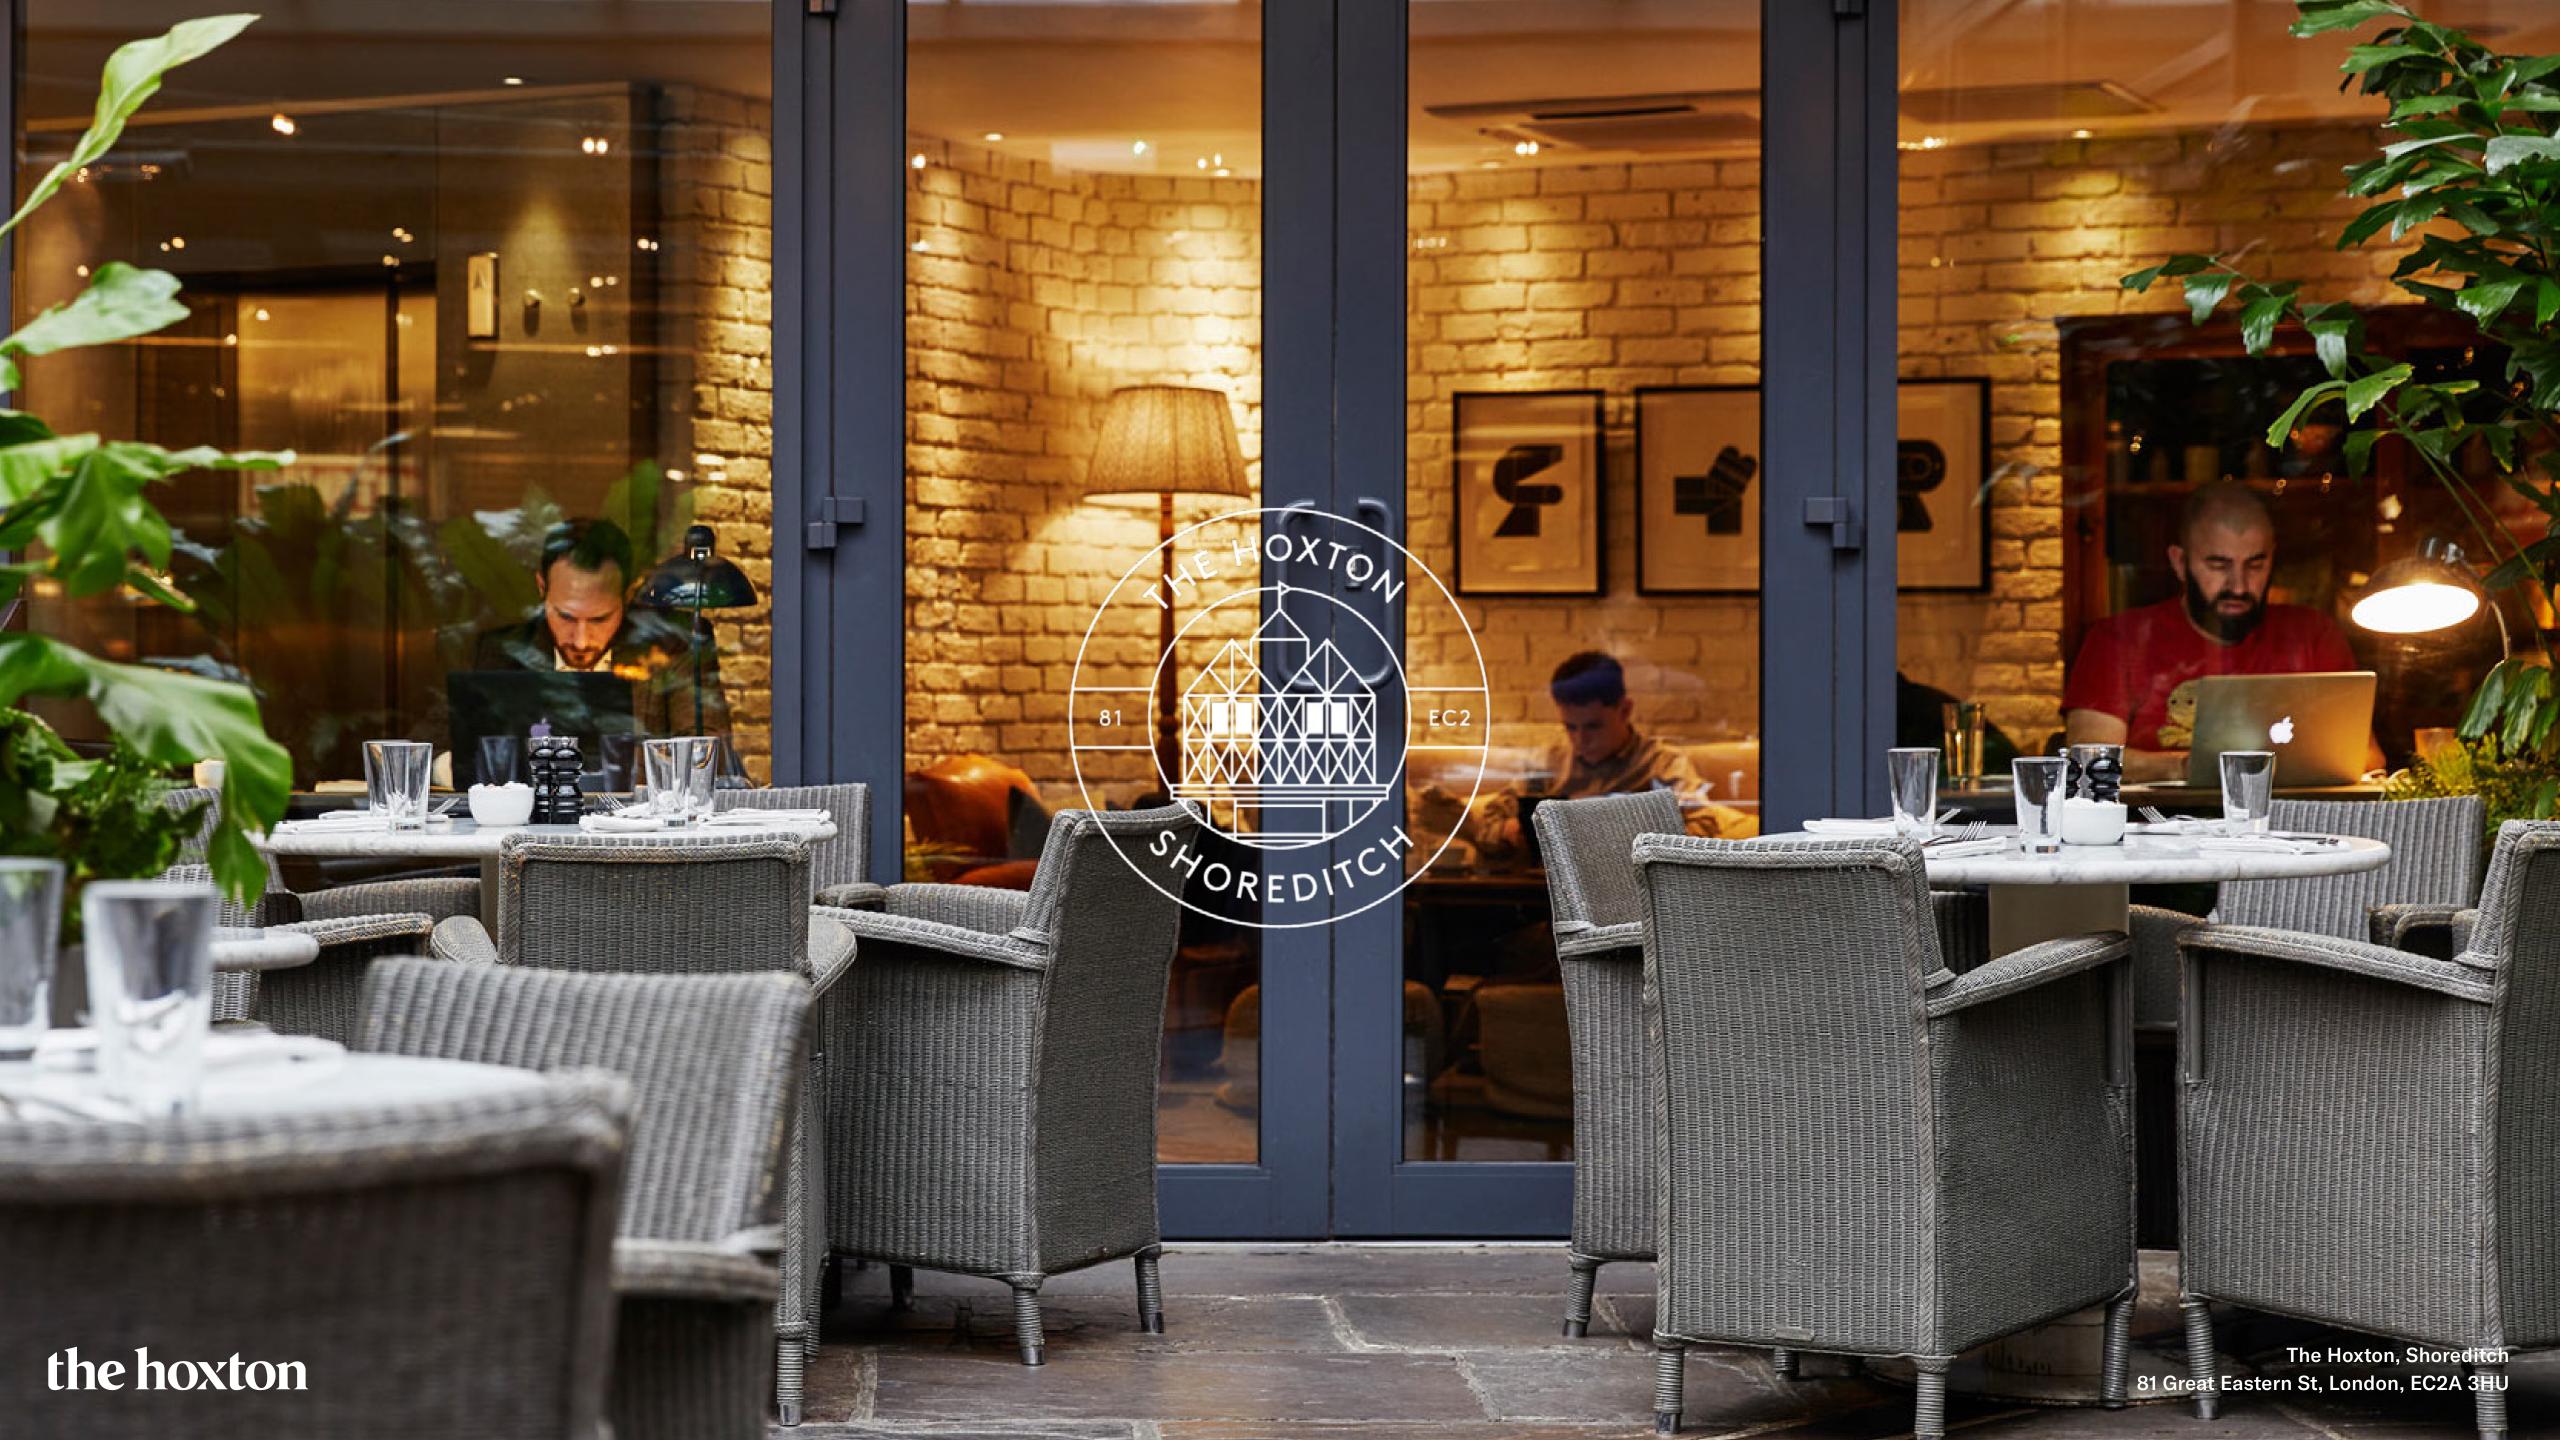

# M<sub>M</sub> M Feelin' peckish?

Our all-day restaurant Hoxton Grill serves breakfast, lunch, dinner and weekend brunch, with an enclosed courtyard space with a retractable roof, and buzzy bar to kick back in the evenings. Make it a double.

# Hoxton Grill

Our all day restaurant Hoxton Grill serves breakfast, lunch, dinner and weekend brunch. With an enclosed courtyard space with a retractable roof, and buzzy bar to kick back in the evenings. Make it a double.