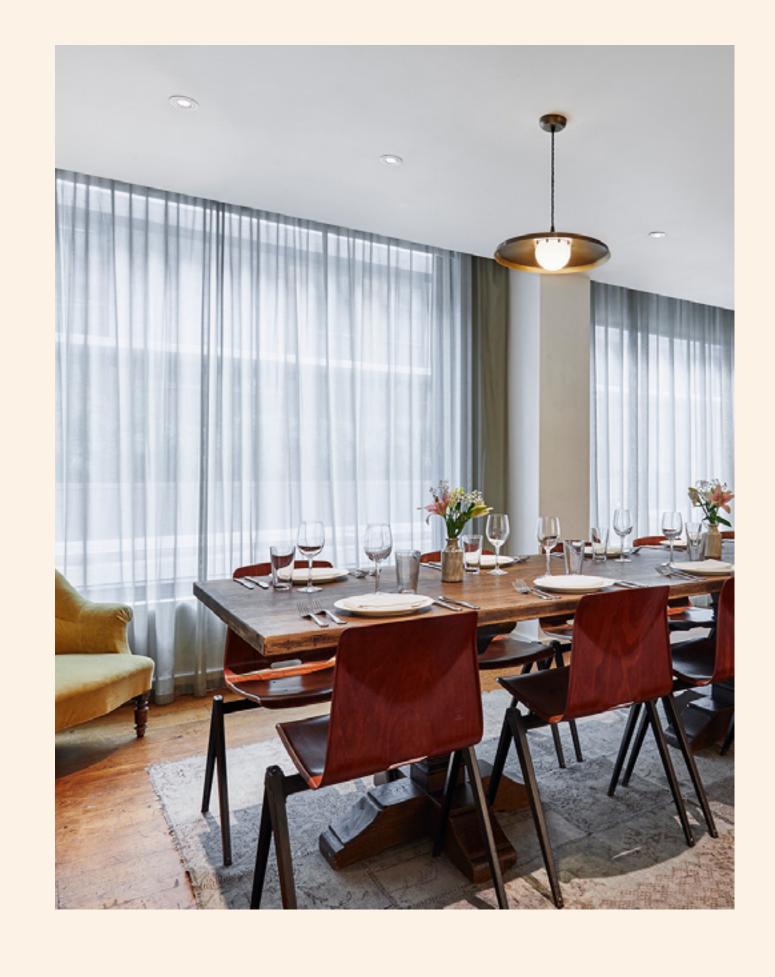

# Dining Room | Max peeps: 20

# The Apartment | 7 rooms

|                            | I              | I         | l       | ı       |        |
|----------------------------|----------------|-----------|---------|---------|--------|
| Room                       | DIMS<br>(SQM2) | Boardroom | Theatre | Cabaret | Casual |
| Library                    | 38.5           | 20        | 25      | 16      | 14     |
| Living Room                | 45.9           | 20        | 30      | 20      | 20     |
| Library + Living Room      | 84.4           | 40        | 65      | 42      | 30     |
| Study Red                  | 10             | 6         | _       | _       | 10     |
| Study Black                | 10             | 6         | _       | _       | 10     |
| Study Red + Study<br>Black | 12             | 12        | 15      | _       | 12     |
| Dining Room                | 15             | 14        | 20      | 14      | 15     |
| Playroom                   | 0              | 10        | _       | _       | 8      |
| The Den                    | _              | 12        | _       | _       | _      |
| The Apartment              | 152.2          | _         | _       | _       | 250    |
|                            |                |           |         |         |        |