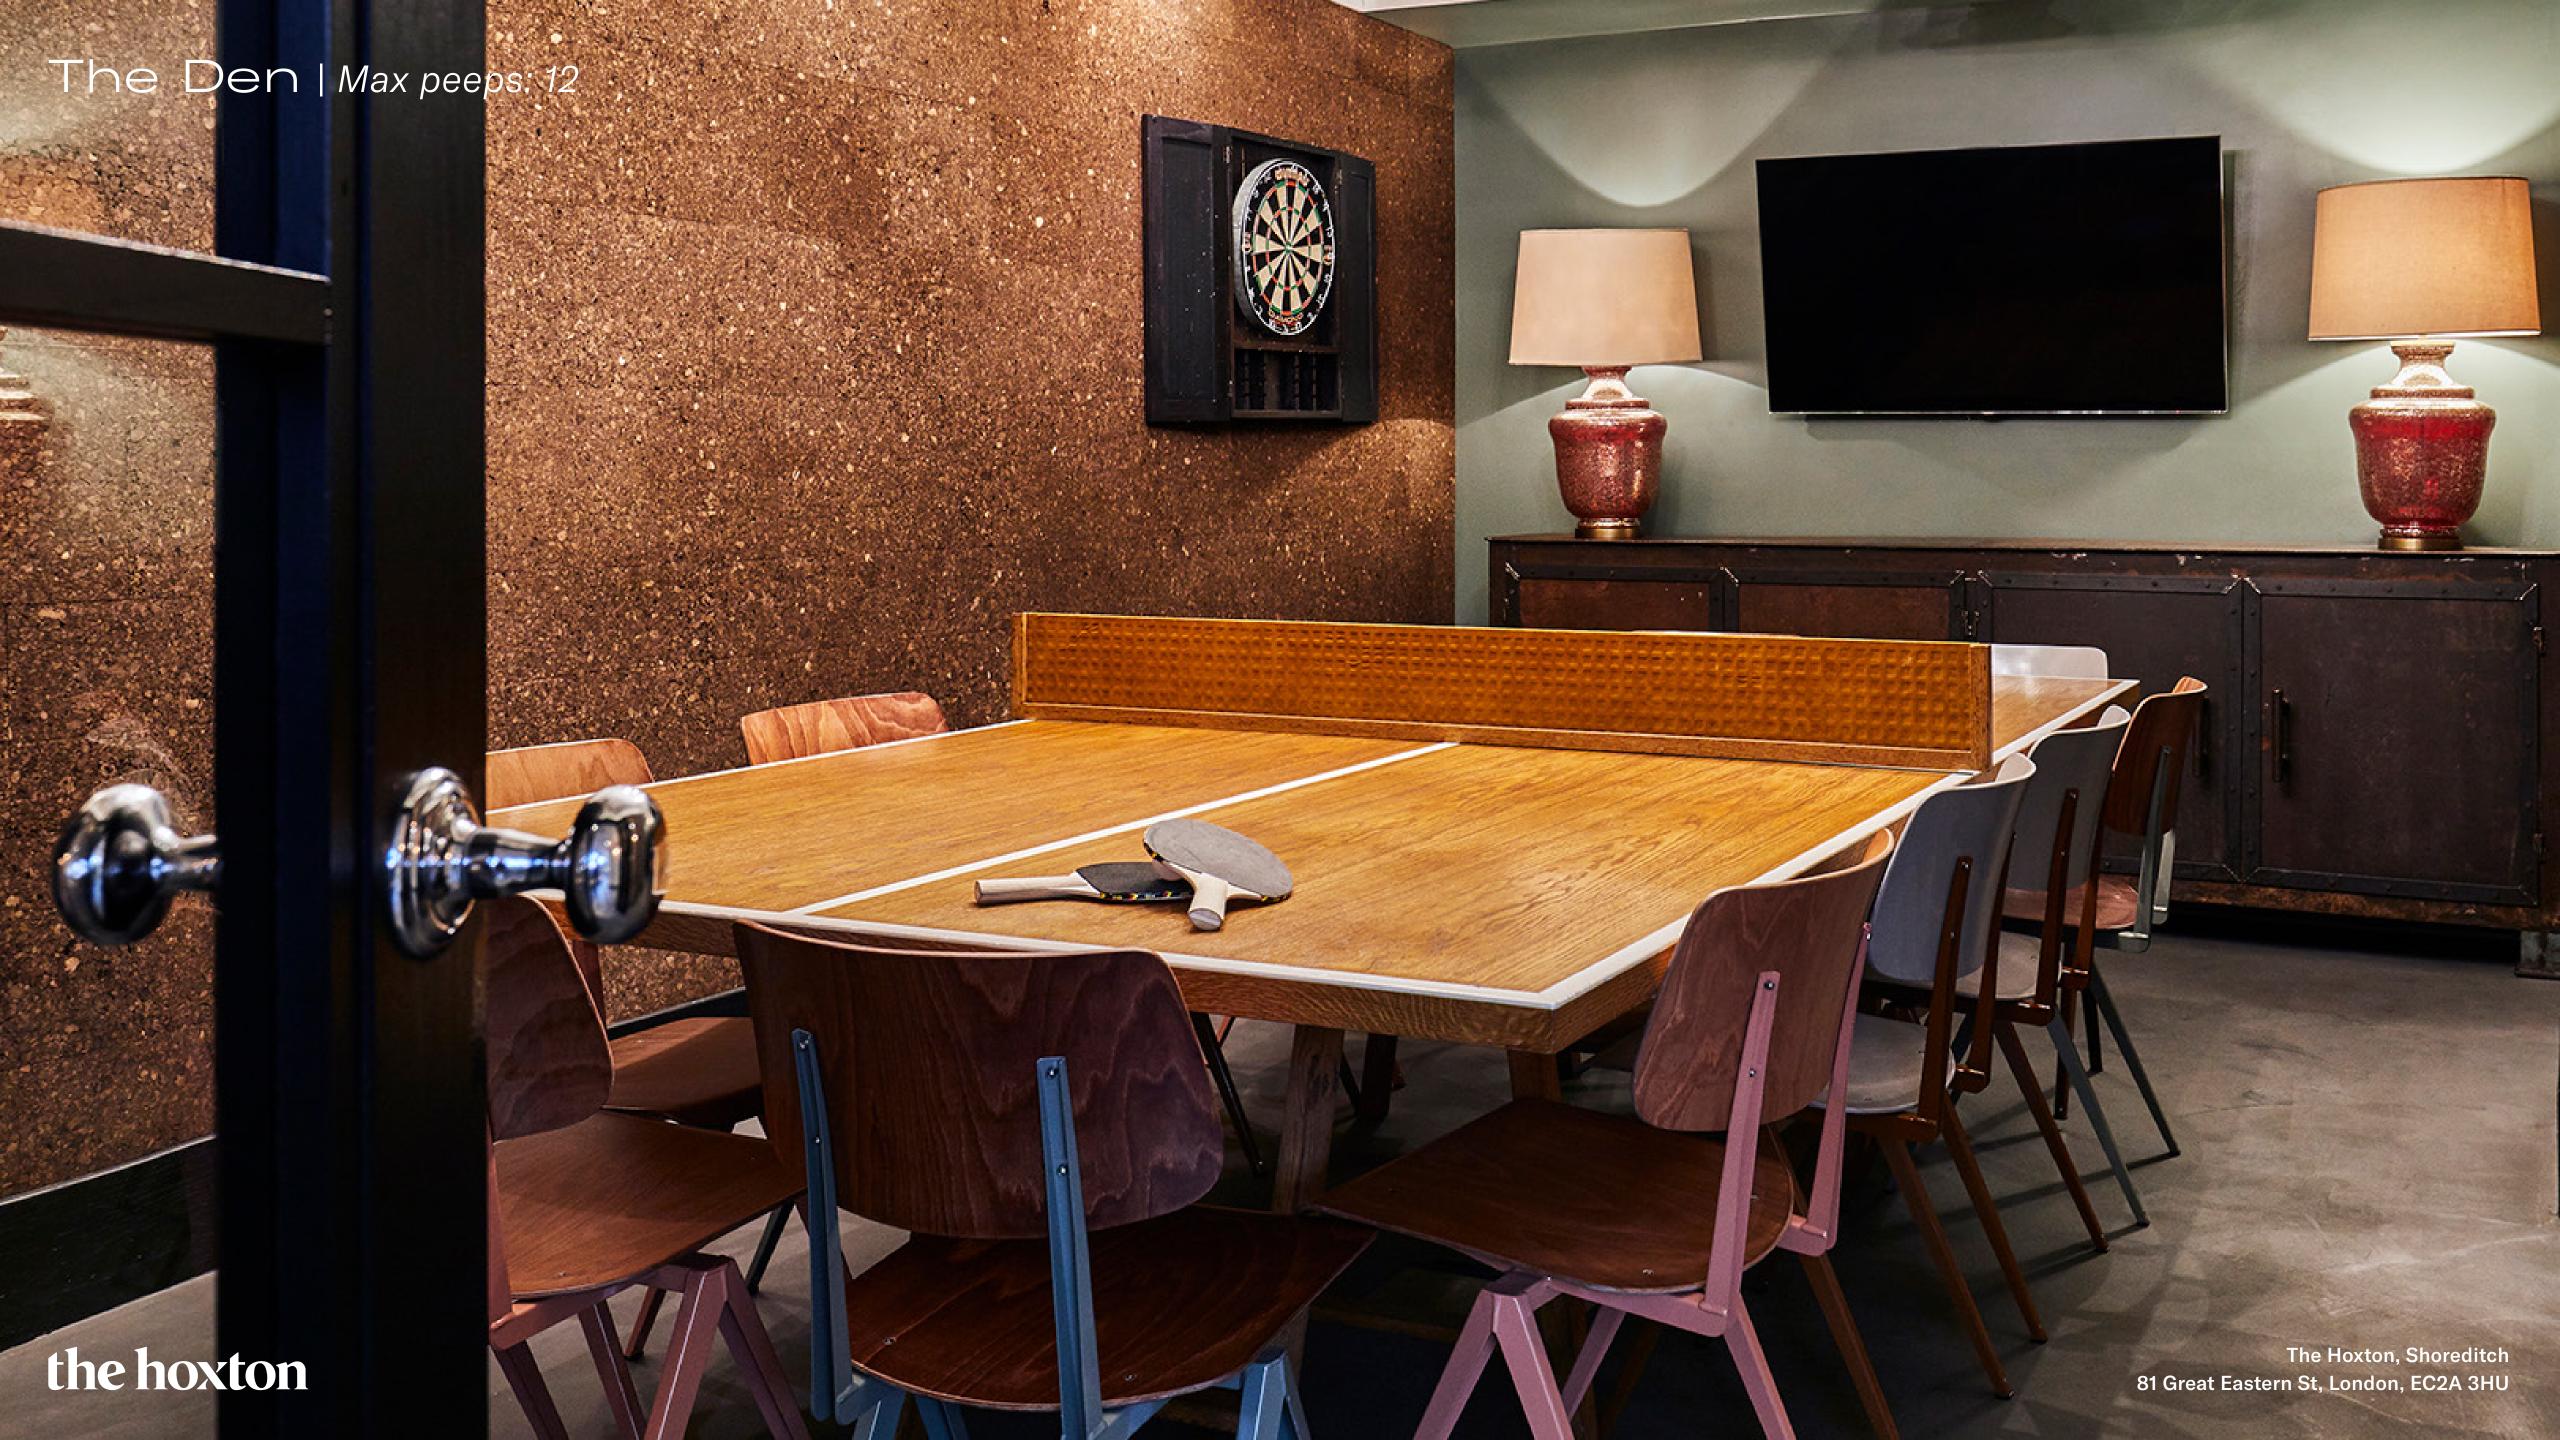

# The Apartment | 7 rooms

|                            | I              | I         | l       | ı       |        |
|----------------------------|----------------|-----------|---------|---------|--------|
| Room                       | DIMS<br>(SQM2) | Boardroom | Theatre | Cabaret | Casual |
| Library                    | 38.5           | 20        | 25      | 16      | 14     |
| Living Room                | 45.9           | 20        | 30      | 20      | 20     |
| Library + Living Room      | 84.4           | 40        | 65      | 42      | 30     |
| Study Red                  | 10             | 6         | _       | _       | 10     |
| Study Black                | 10             | 6         | _       | _       | 10     |
| Study Red + Study<br>Black | 12             | 12        | 15      | _       | 12     |
| Dining Room                | 15             | 14        | 20      | 14      | 15     |
| Playroom                   | 0              | 10        | _       | _       | 8      |
| The Den                    | _              | 12        | _       | _       | _      |
| The Apartment              | 152.2          | _         | _       | _       | 250    |
|                            |                |           |         |         |        |