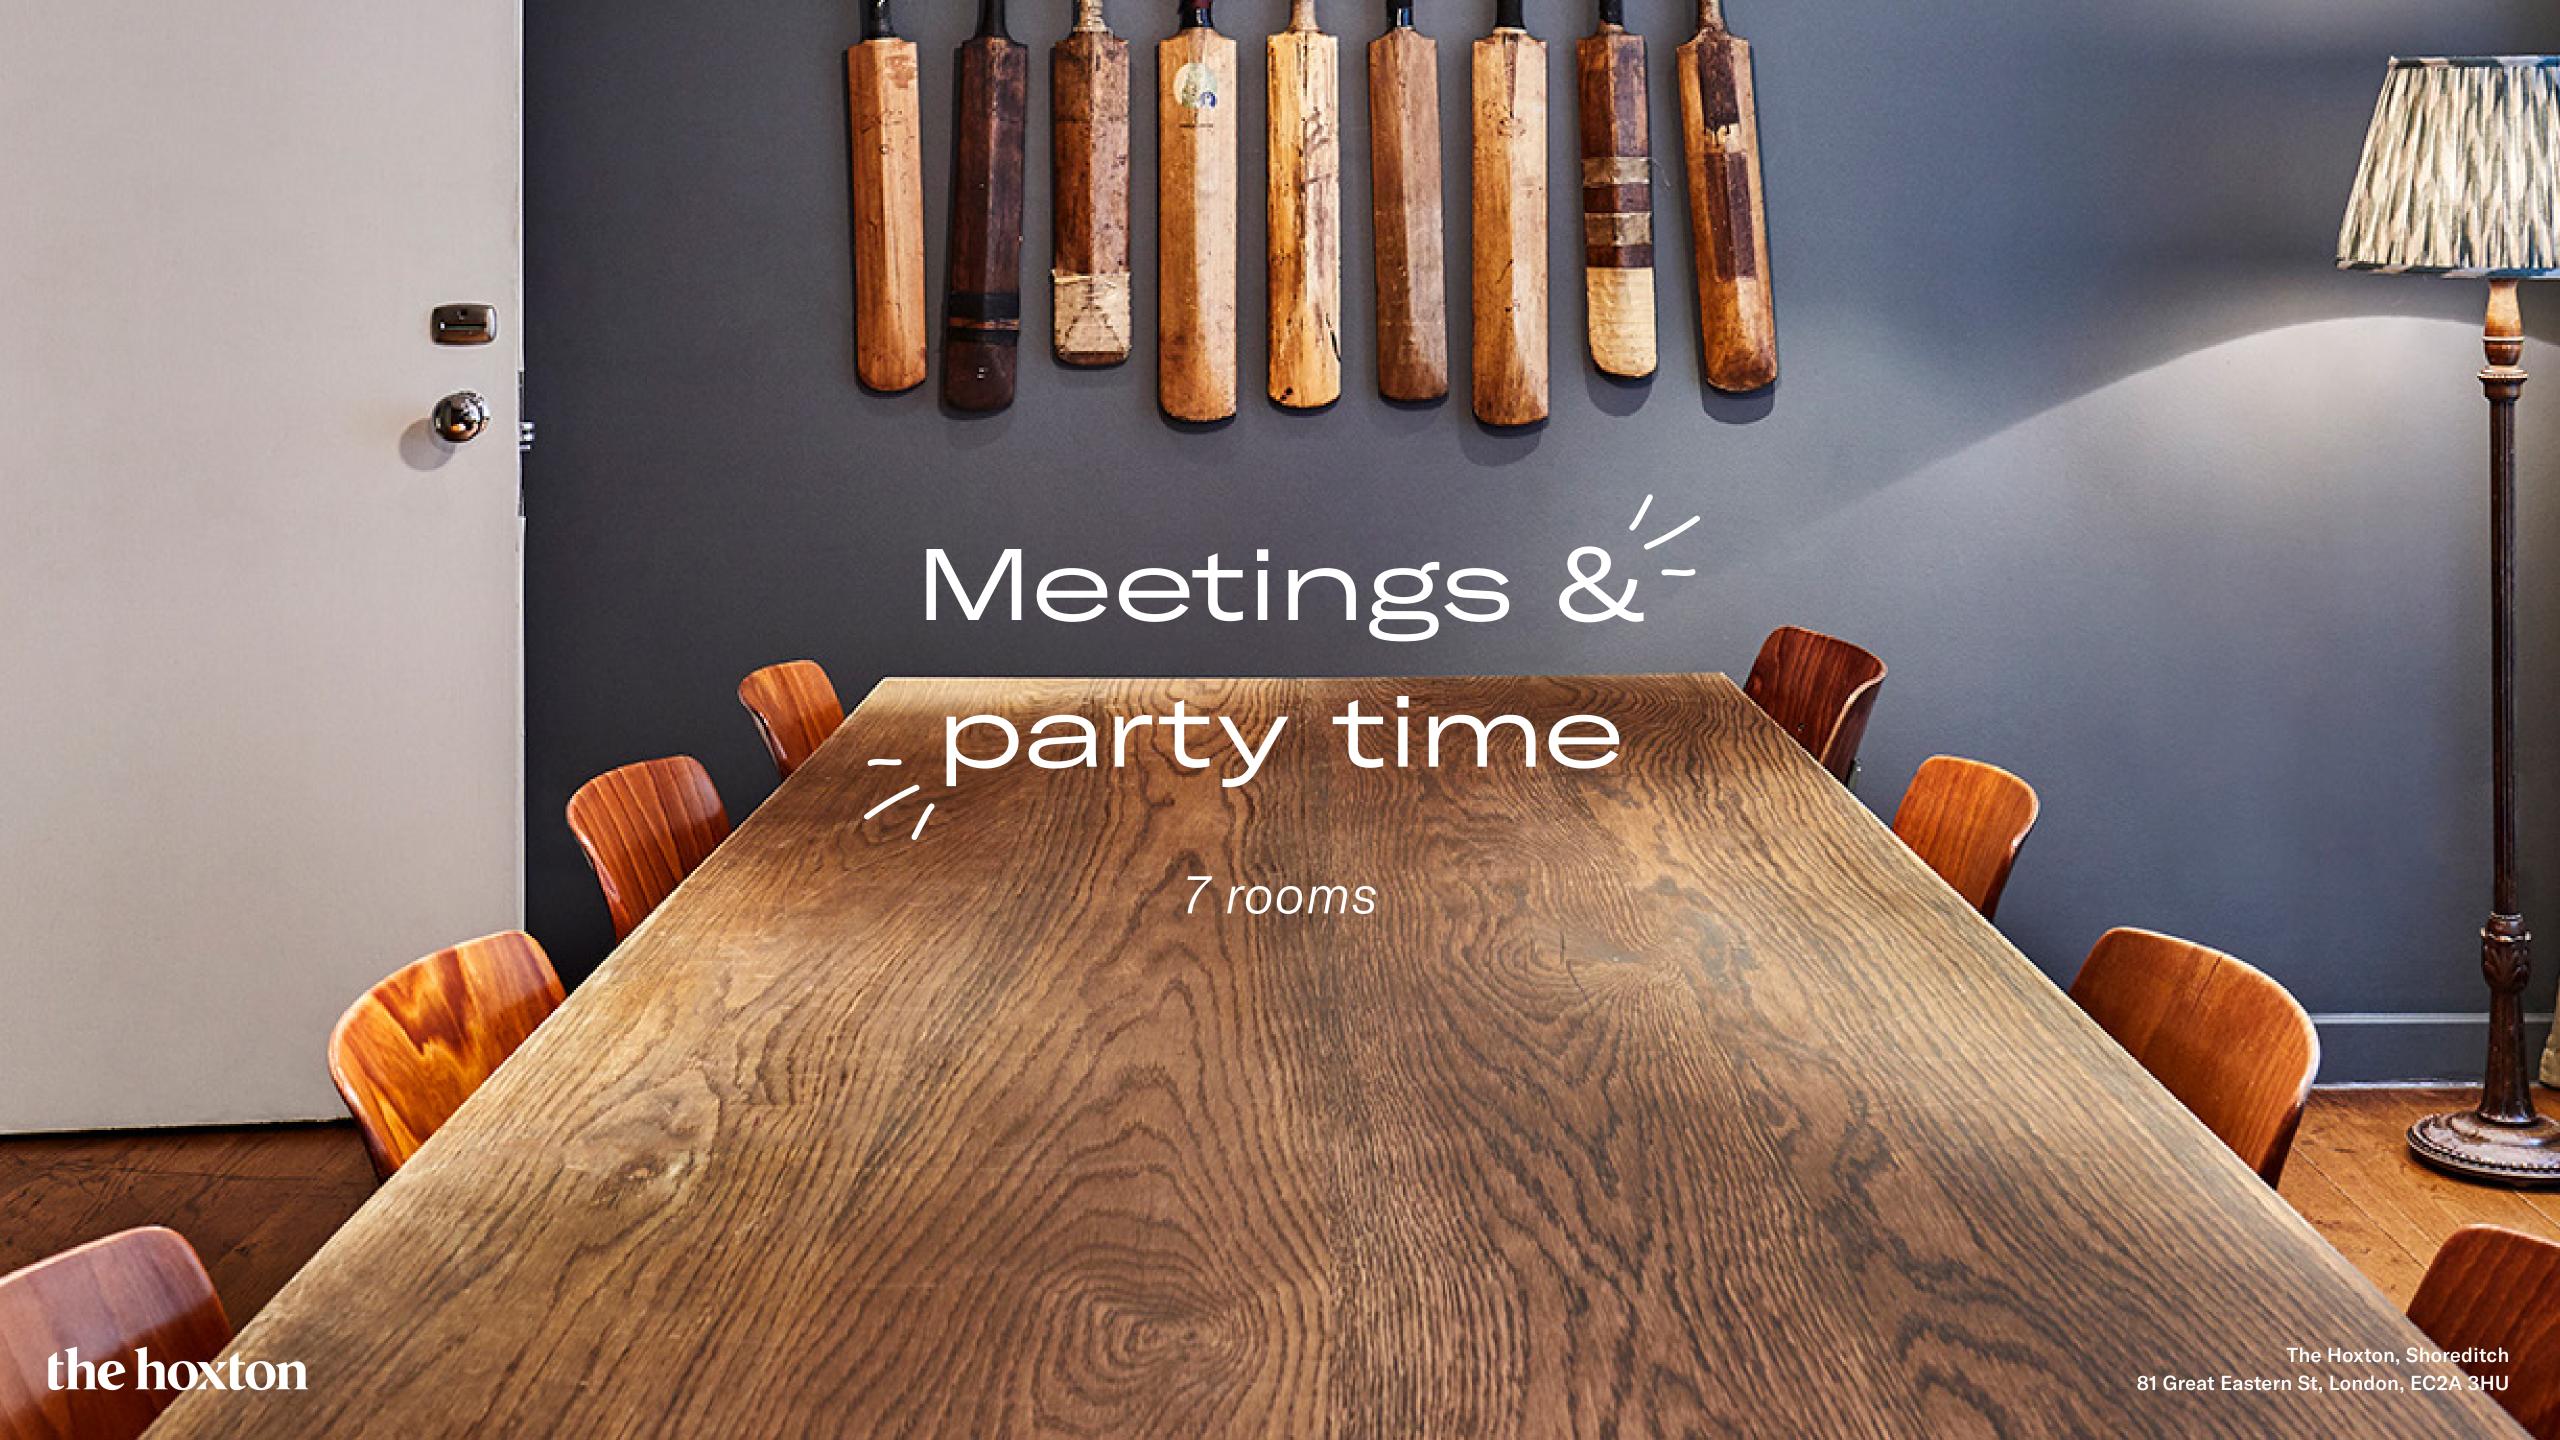

# Hosting a meeting or party?

The Apartment, our unique meetings and events space, offers seven individually designed rooms all centered around our fully-stocked all-you-can-eat Pantry. When booked together they can hold gatherings for up to 65 seated and 250 for a standing reception.

# The Apartment | 7 rooms

|                            | I              | I         | l       | ı       |        |
|----------------------------|----------------|-----------|---------|---------|--------|
| Room                       | DIMS<br>(SQM2) | Boardroom | Theatre | Cabaret | Casual |
| Library                    | 38.5           | 20        | 25      | 16      | 14     |
| Living Room                | 45.9           | 20        | 30      | 20      | 20     |
| Library + Living Room      | 84.4           | 40        | 65      | 42      | 30     |
| Study Red                  | 10             | 6         | _       | _       | 10     |
| Study Black                | 10             | 6         | _       | _       | 10     |
| Study Red + Study<br>Black | 12             | 12        | 15      | _       | 12     |
| Dining Room                | 15             | 14        | 20      | 14      | 15     |
| Playroom                   | 0              | 10        | _       | _       | 8      |
| The Den                    | _              | 12        | _       | _       | _      |
| The Apartment              | 152.2          | _         | _       | _       | 250    |
|                            |                |           |         |         |        |