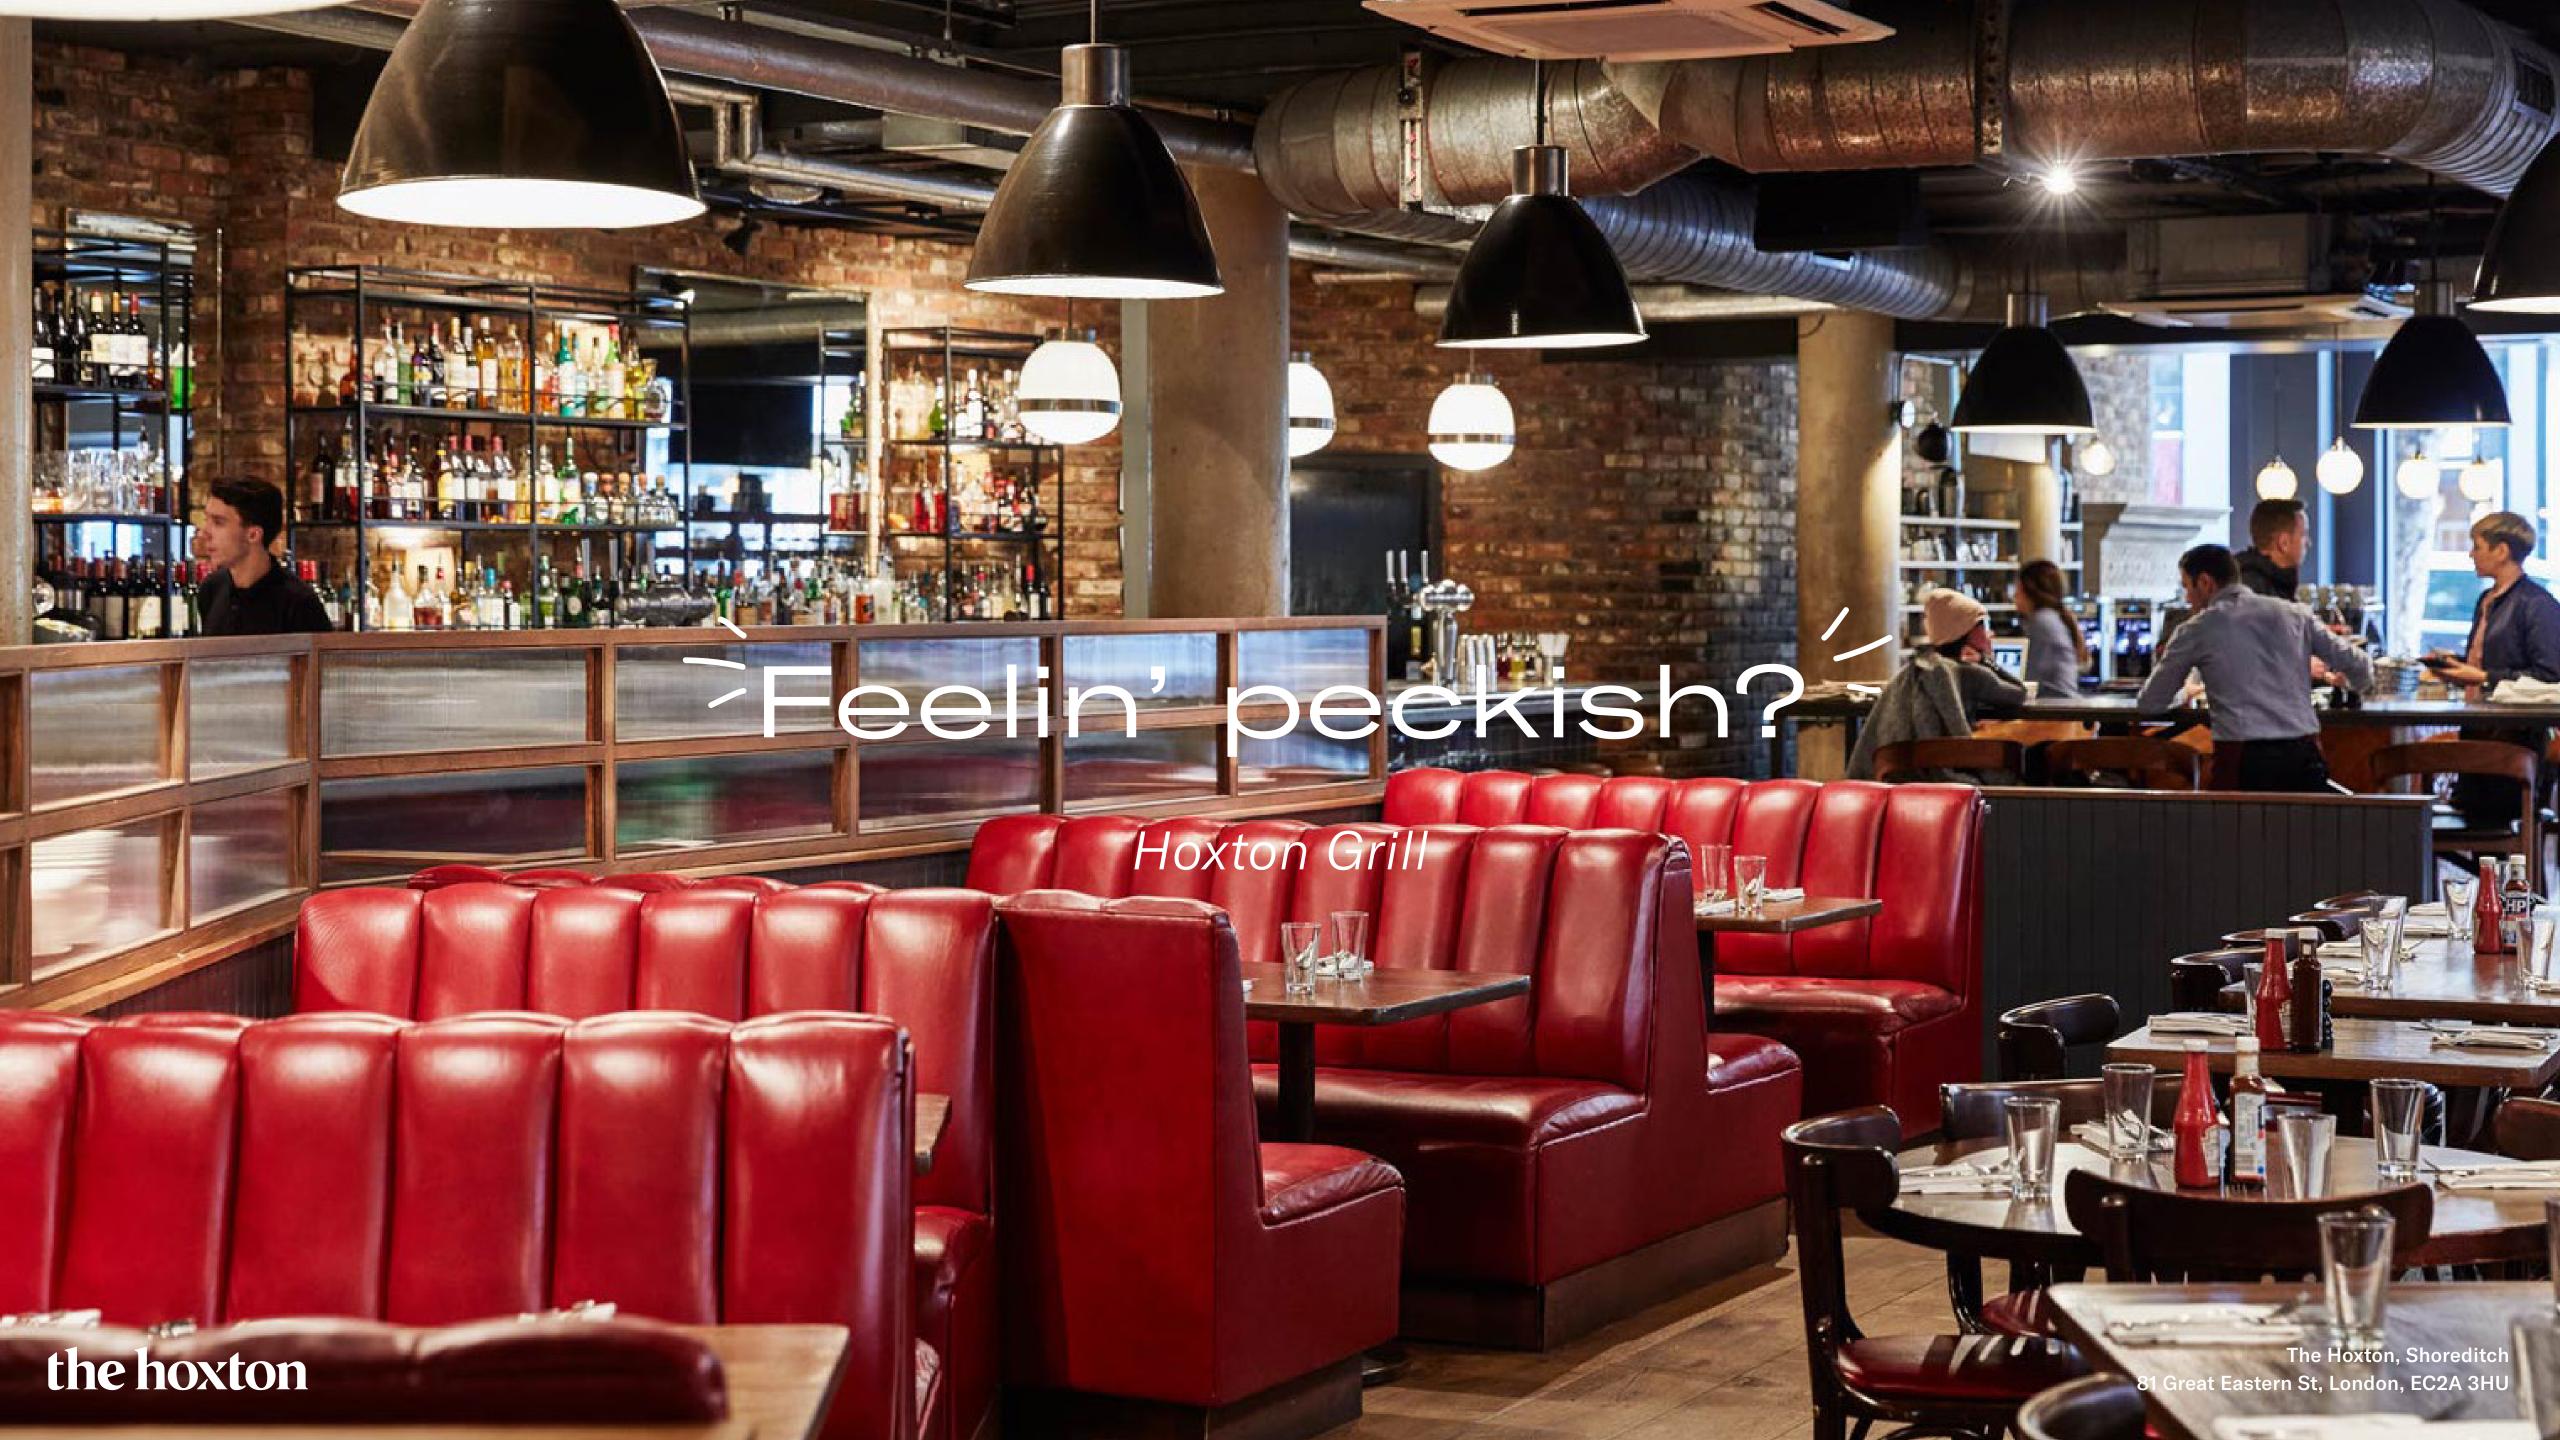

# M<sub>M</sub> M Feelin' peckish?

Our all-day restaurant Hoxton Grill serves breakfast, lunch, dinner and weekend brunch, with an enclosed courtyard space with a retractable roof, and buzzy bar to kick back in the evenings. Make it a double.