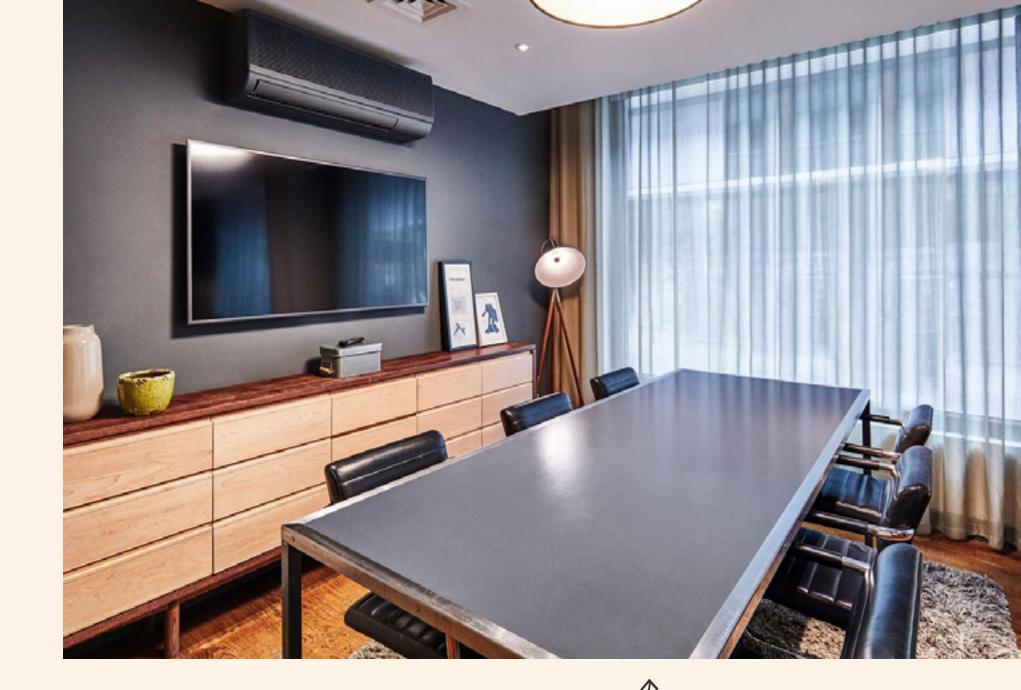

Study Black max 6 people

Study Red max 6 people

# The Apartment | 7 rooms

|                            | I              | I         | l       | ı       |        |
|----------------------------|----------------|-----------|---------|---------|--------|
| Room                       | DIMS<br>(SQM2) | Boardroom | Theatre | Cabaret | Casual |
| Library                    | 38.5           | 20        | 25      | 16      | 14     |
| Living Room                | 45.9           | 20        | 30      | 20      | 20     |
| Library + Living Room      | 84.4           | 40        | 65      | 42      | 30     |
| Study Red                  | 10             | 6         | _       | _       | 10     |
| Study Black                | 10             | 6         | _       | _       | 10     |
| Study Red + Study<br>Black | 12             | 12        | 15      | _       | 12     |
| Dining Room                | 15             | 14        | 20      | 14      | 15     |
| Playroom                   | 0              | 10        | _       | _       | 8      |
| The Den                    | _              | 12        | _       | _       | _      |
| The Apartment              | 152.2          | _         | _       | _       | 250    |
|                            |                |           |         |         |        |