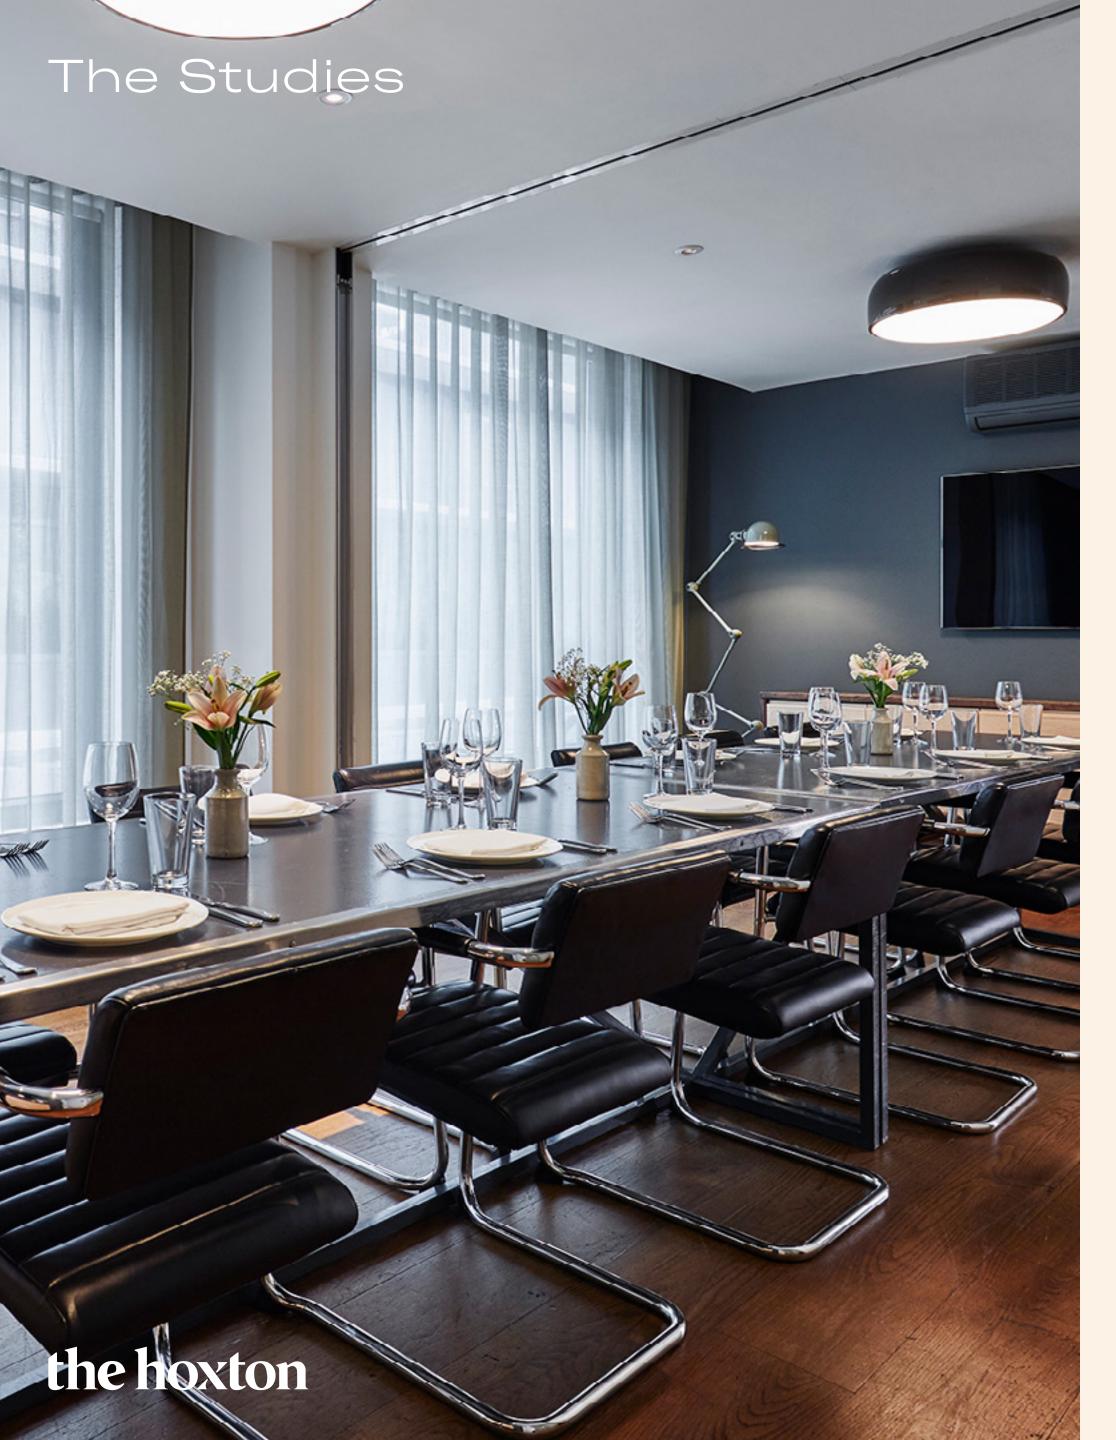

Study Black max 6 people

Study Red max 6 people

# The Apartment | 7 rooms

|                            | I              | I         | l       | ı       |        |
|----------------------------|----------------|-----------|---------|---------|--------|
| Room                       | DIMS<br>(SQM2) | Boardroom | Theatre | Cabaret | Casual |
| Library                    | 38.5           | 20        | 25      | 16      | 14     |
| Living Room                | 45.9           | 20        | 30      | 20      | 20     |
| Library + Living Room      | 84.4           | 40        | 65      | 42      | 30     |
| Study Red                  | 10             | 6         | _       | _       | 10     |
| Study Black                | 10             | 6         | _       | _       | 10     |
| Study Red + Study<br>Black | 12             | 12        | 15      | _       | 12     |
| Dining Room                | 15             | 14        | 20      | 14      | 15     |
| Playroom                   | 0              | 10        | _       | _       | 8      |
| The Den                    | _              | 12        | _       | _       | _      |
| The Apartment              | 152.2          | _         | _       | _       | 250    |
|                            |                |           |         |         |        |