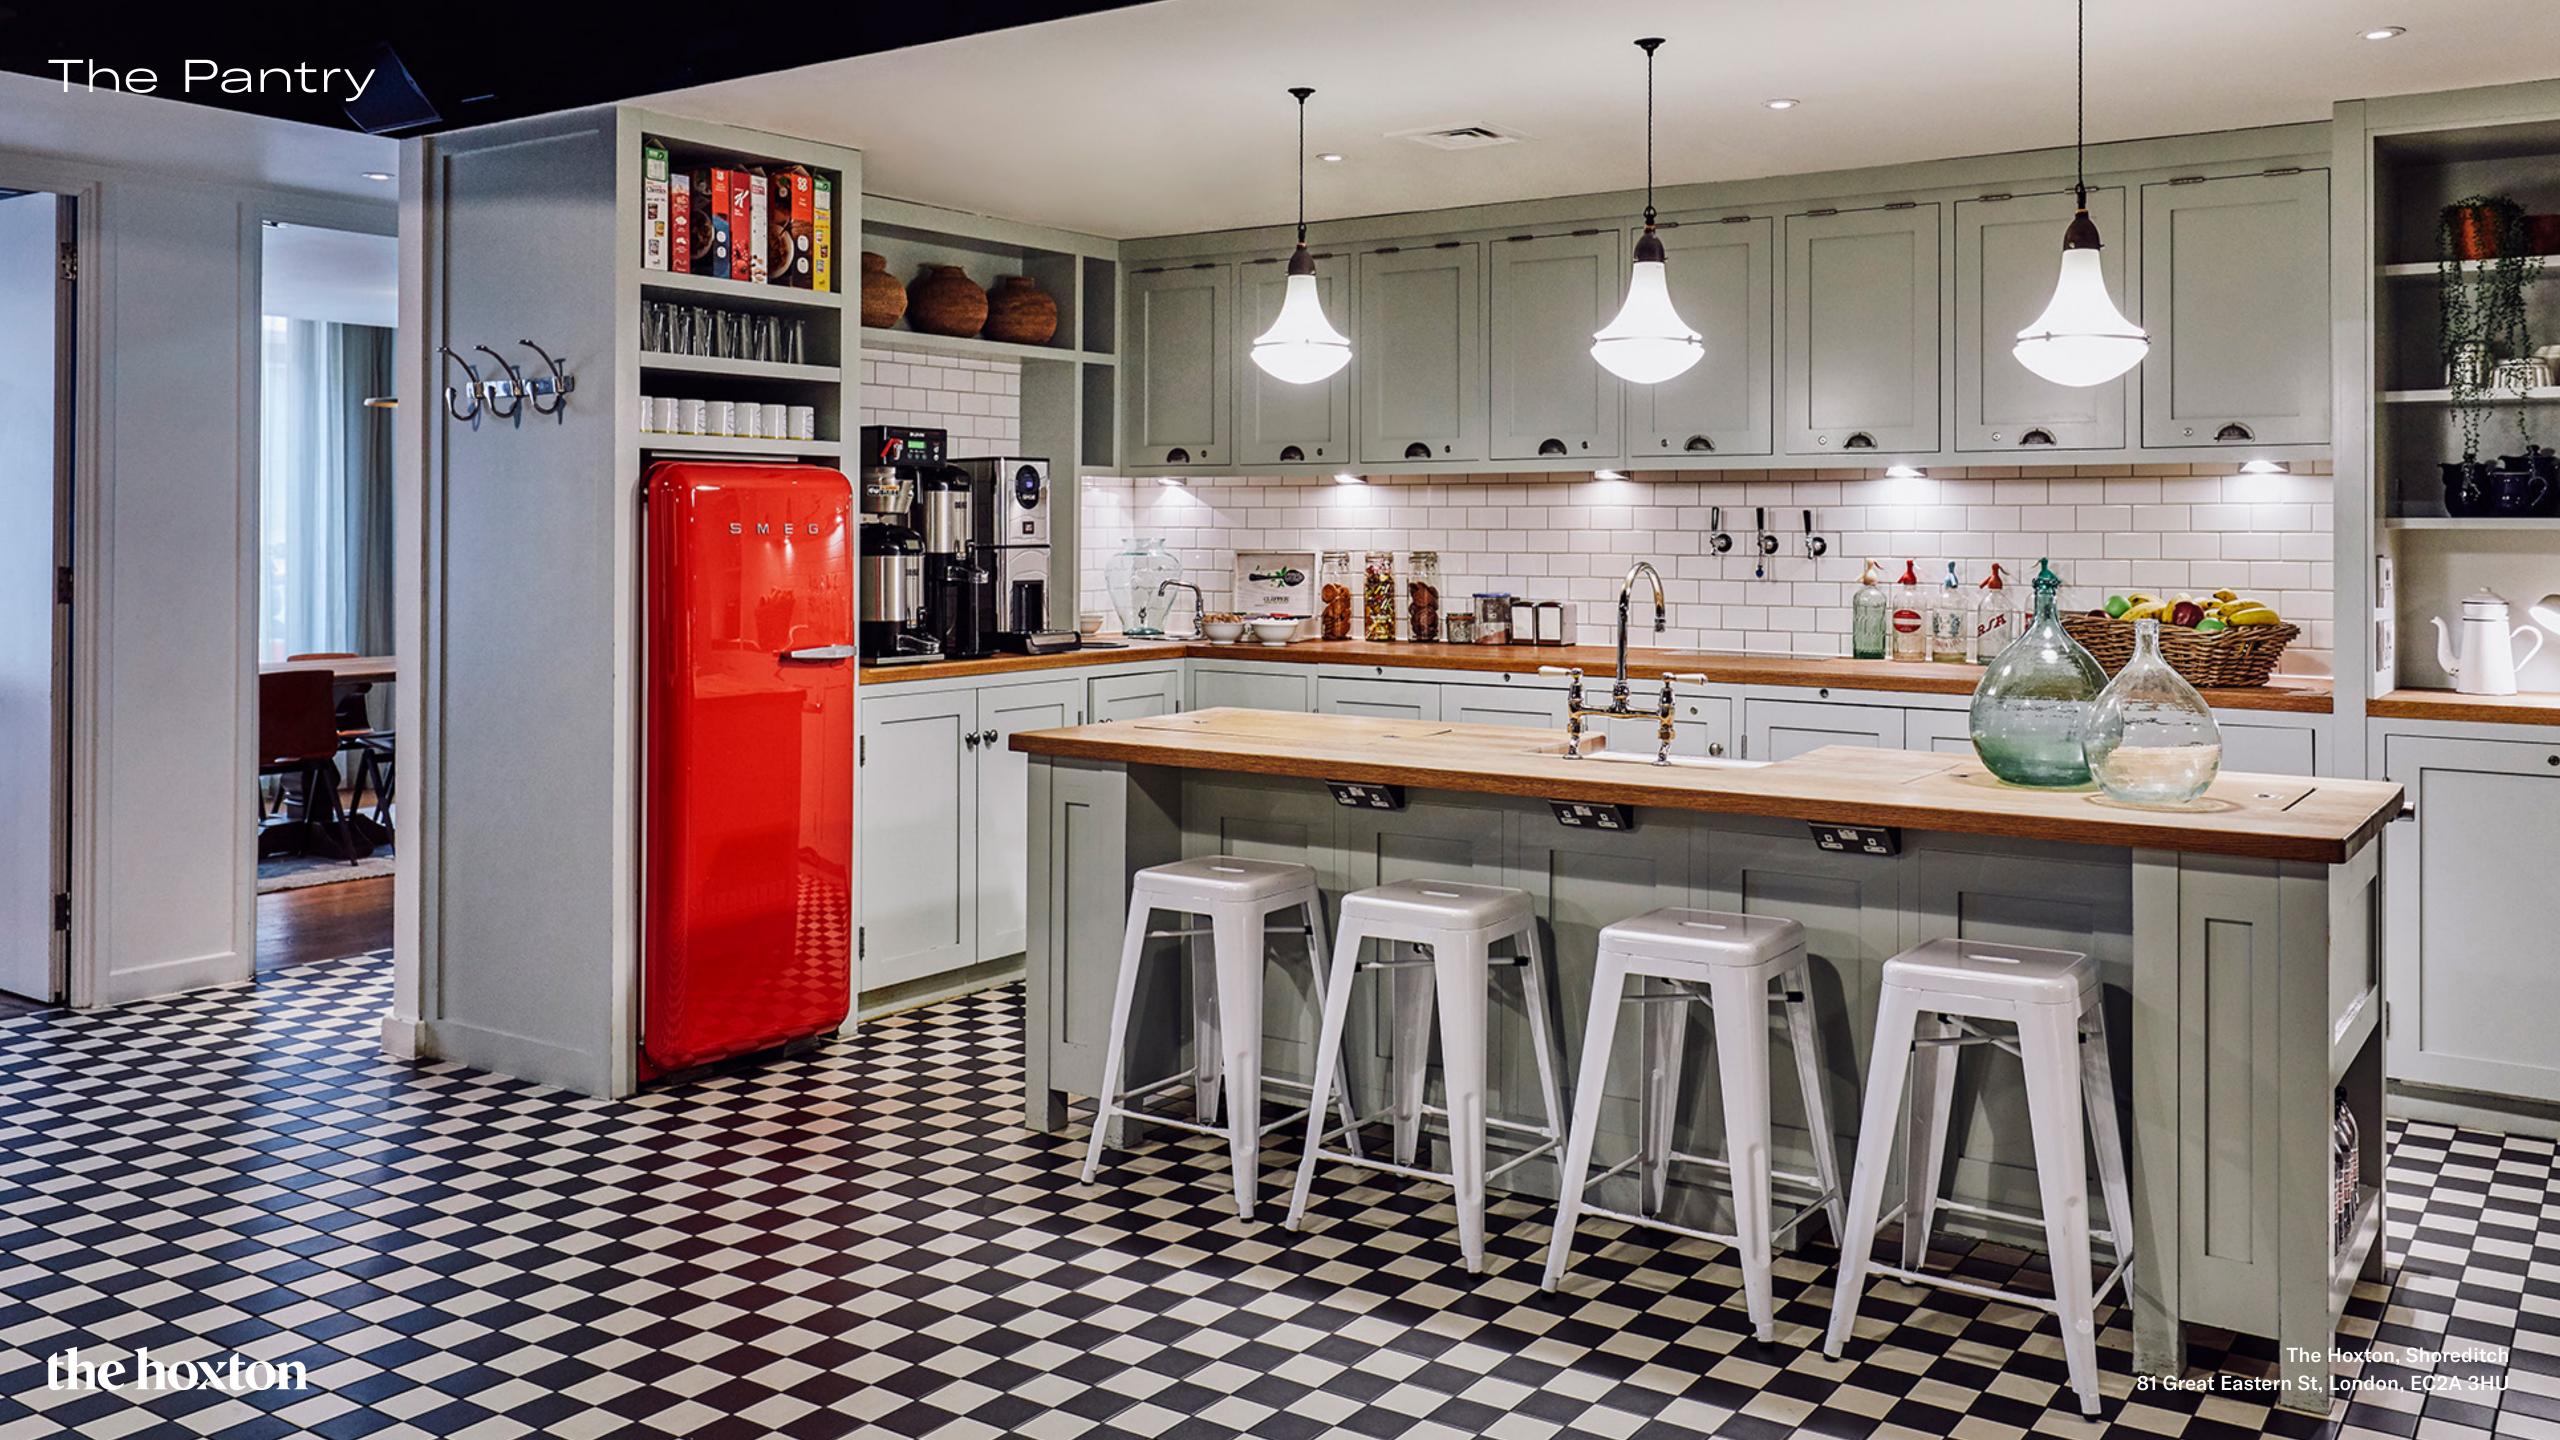

# The Apartment

Pitch? Presentation? Party?

The Apartment is a flexible meetings and events space in all our hotels.

Individually designed spaces are made to feel like home, centered around a communal kitchen pantry that transforms into a bar after dark.

# No rip-off policy

Our rooms have everything you need and nothing you don't. Everyone gets water, fresh milk, coffee and tea, and a fridge that's yours to stock with snacks and drinks from our Hox Shop, where you'll find beers, wines and soft drinks at supermarket prices.