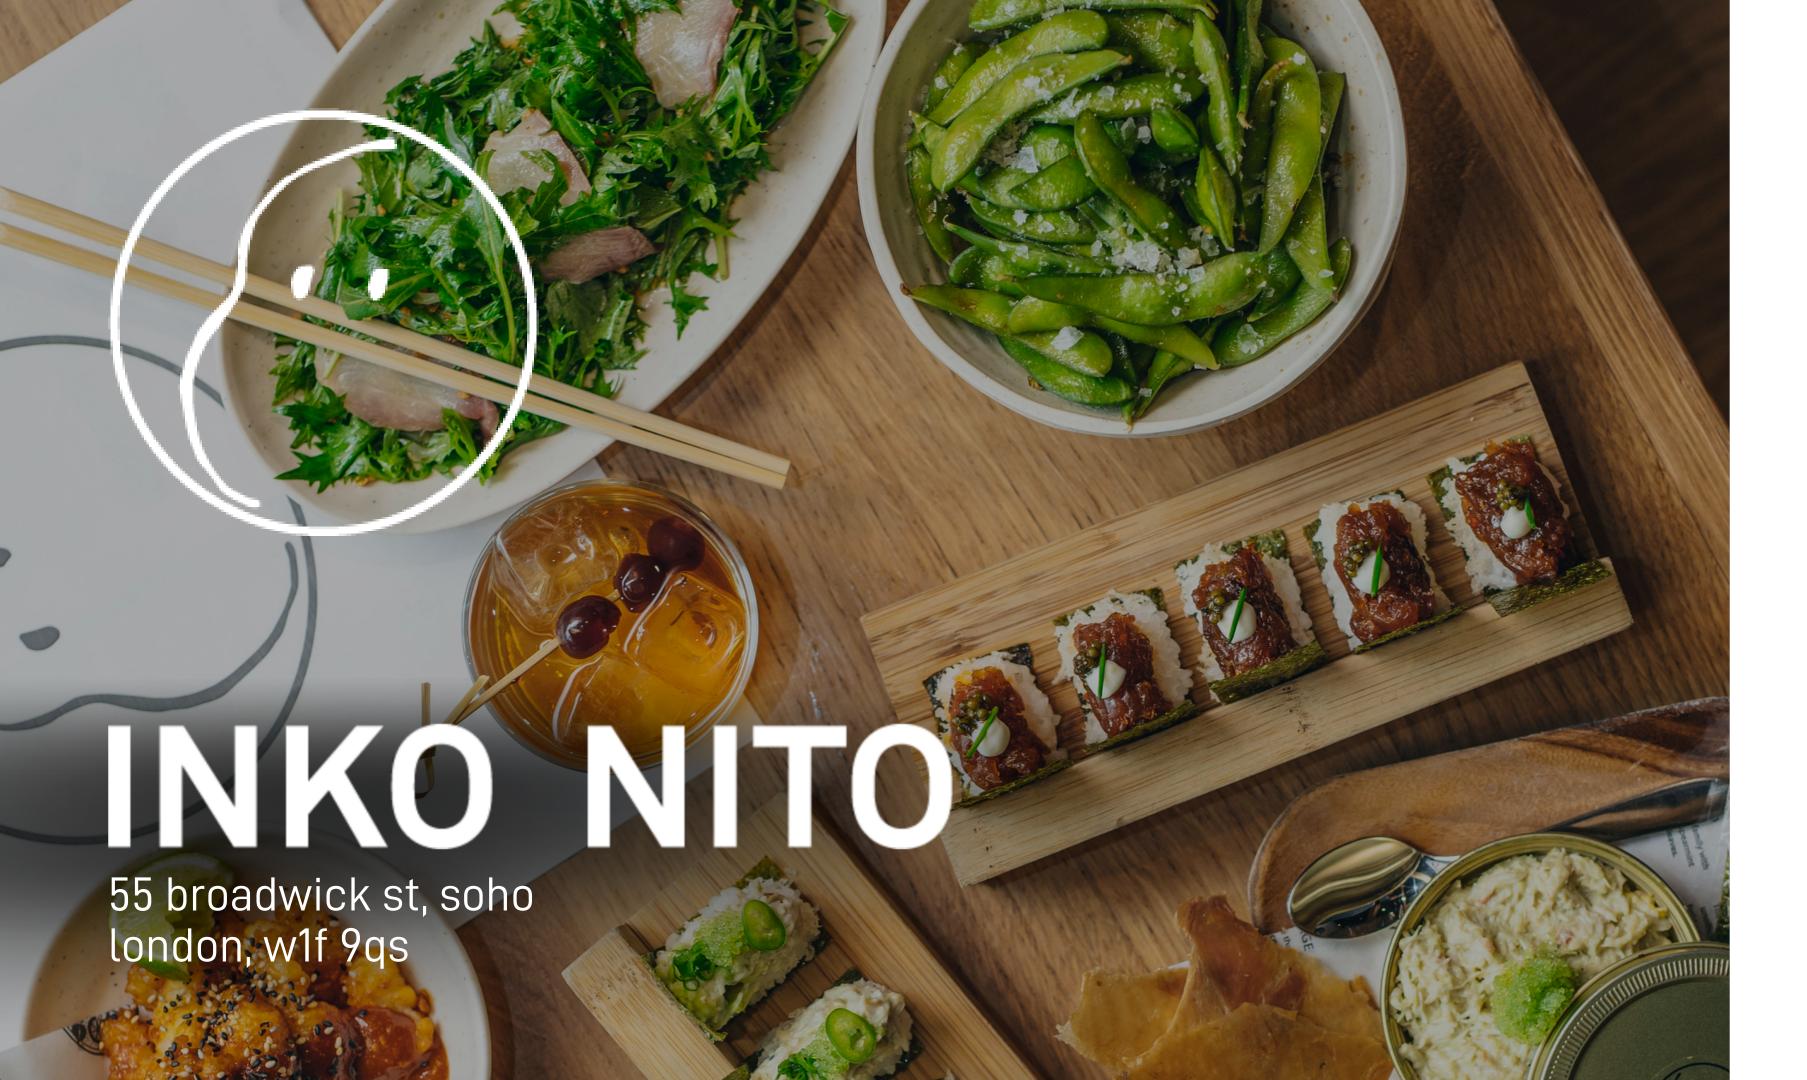

Conceived by Rainer Becker, and developed alongside Former Executive Chef Hamish Brown, INKO NITO Broadwick Street, the first UK site, opened its doors in May 2018. Situated in the heart of London's Soho, the casual Japanese restaurant serves unconventional robatayaki Japanese fare and sushi, combining a laid-back setting with innovative flavours.