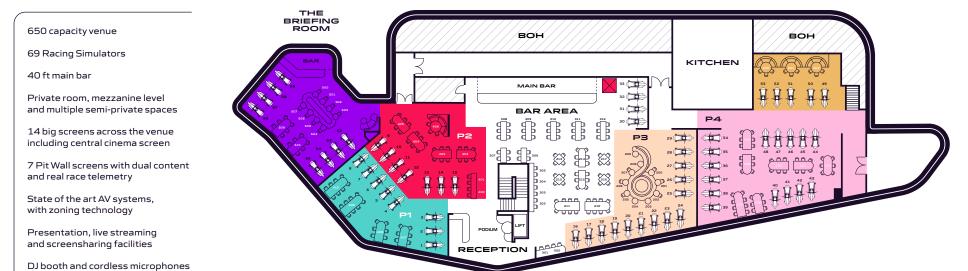

# ST PAUL'S LONDON

THE BALCONY

| P1                                                                                                                             | P2                                                                                                                                                | P3                                                                                                                                                                      | P4                                                                                                                                                  | UNDER THE<br>BALCONY                                                                                                                                                          | THE<br>BALCONY                                                                                                                                                                         | THE<br>BRIEFING<br>ROOM                                                                                                            |
|--------------------------------------------------------------------------------------------------------------------------------|---------------------------------------------------------------------------------------------------------------------------------------------------|-------------------------------------------------------------------------------------------------------------------------------------------------------------------------|-----------------------------------------------------------------------------------------------------------------------------------------------------|-------------------------------------------------------------------------------------------------------------------------------------------------------------------------------|----------------------------------------------------------------------------------------------------------------------------------------------------------------------------------------|------------------------------------------------------------------------------------------------------------------------------------|
| Group sizes of 20-45<br><b>8</b> racing simulators<br>Sweeping views of<br>St Paul's<br>Upgrade access to<br>The Briefing Room | Group sizes of 20-50<br>7 racing simulators<br>Adjoining our dramatic<br>40ft feature bar<br>Can be combined with<br>P1 for the ultimate<br>space | <b>THE LEISURE ZONE</b><br><b>18</b> racing simulators<br>The hub of the venue in<br>our main bar area<br>Lights Out and React<br>games as well as 7<br>Pitwall Screens | Group sizes of<br>30-120 people<br><b>15</b> racing simulators<br>Our largest racing<br>area perfect for bigger<br>groups racing and<br>socialising | Group sizes of<br>20-35 people<br><b>5</b> racing simulators<br>An intimate space<br>ideal for smaller groups<br>whilst still wanting to<br>be in the centre of<br>the action | Group sizes of<br>30-55 people<br><b>8</b> racing simulators<br>Our second premium<br>space rivalling The<br>Briefing Room<br>Situated on a mezzanine<br>overlooking the<br>full venue | Group sizes of<br>90 people<br><b>8</b> racing simulators<br>Stunning views<br>of St Paul's<br>85" screen<br>Private Champagne bar |