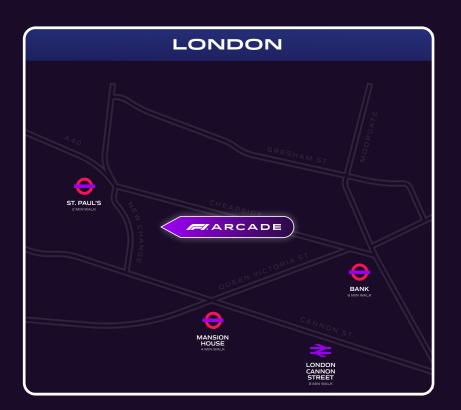

# ST PAULS, LONDON

Sitting at almost 17,000 square feet, featuring sweeping views of St Paul's, F1® Arcade is located at 1 New Change retail and leisure complex in London.

# ADDRESS

1 New Change, London, EC4M 9AF

EMAIL LondonEvents@f1arcade.com

PHONE 020 3834 3540