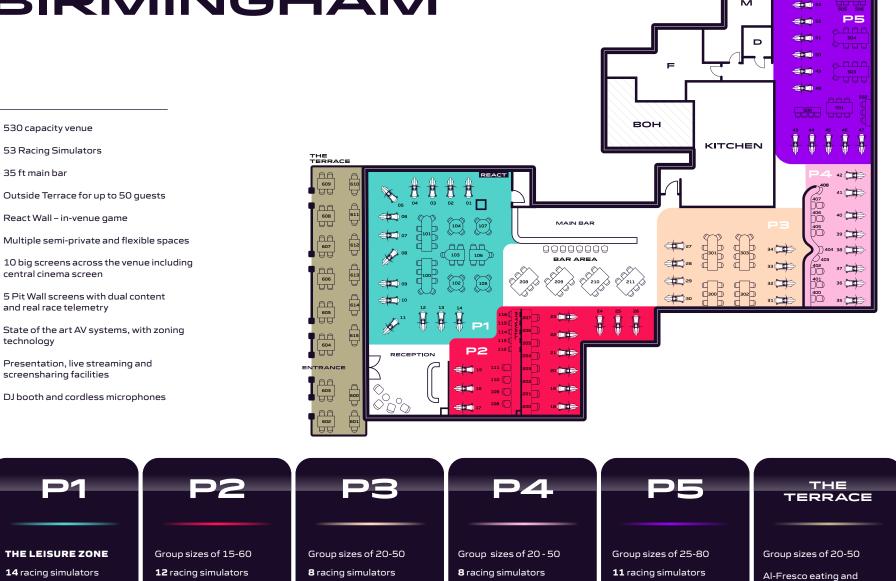

# BIRMINGHAM

The hub of the venue in our main bar area

React game

Opposite our dramatic 35ft feature bar

Can be combined with P5 for the ultimate space

Can be combined with P4 for the ultimate space

м

Our largest, and most exclusive racing area perfect for bigger groups racing and socialising

drinking space with covered seating and heaters.

The perfect spot to socialise, pre or post race.