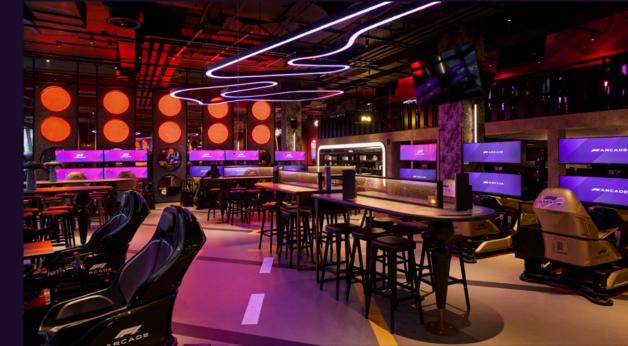

# THE EXPERIENCE

The world's first official F1® hospitality venue featuring exclusive, state of the art F1 racing simulation, designed for F1 fans and nonfans alike. Set within a beautifully designed space which includes a restaurant, bar, and multiple semi-private and private event areas, this is a social gaming experience like no other. Be transported around the world from Silverstone to Suzuka.

# SEMI-PRIVATE EVENT SPACES

SPECIFICS

Groups of 20-200 enjoy an exclusive space whilst having access to the main bar; the full F1 Arcade experience in the midst of it all.

ARCAD

ARCAN

We have spaces across our venues to suit almost any group size. With dedicated racing simulators and socialising areas to enjoy your food and drinks packages, soak up F1® Arcade's atmosphere without compromising the feeling of exclusivity.