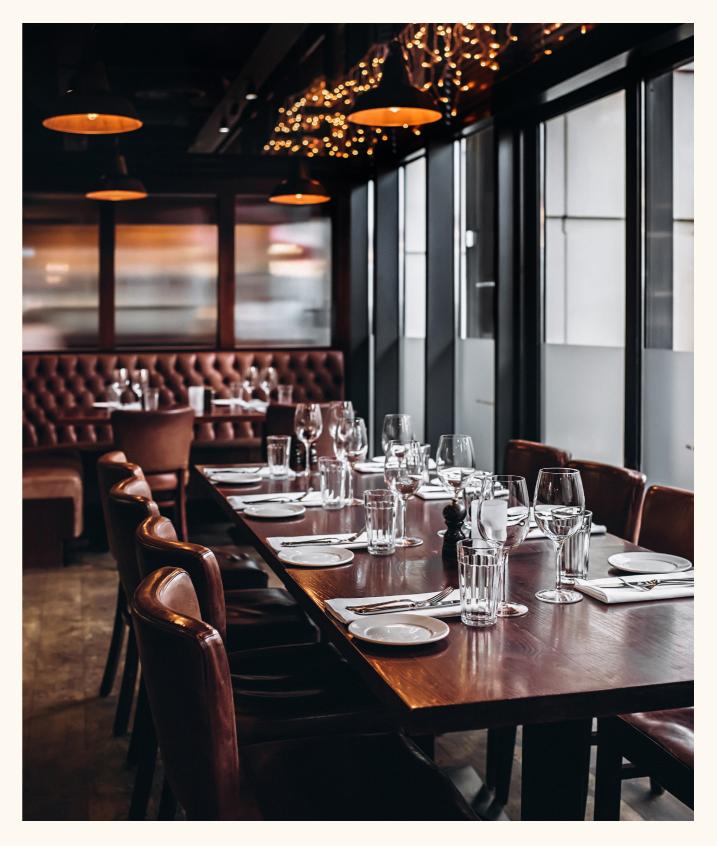

## NOTES:

- · Private Dining Room 6-8 guests
  - Main Dining Room up to 30 guests
  - No minimum spend
  - Multiple layouts available

The private dining space is a well-lit and accomodates eight people, with red leather chairs around a butcher's style table, and floor to ceiling windows offering view of Canary Wharf and the water. The sliding door provides easy privacy but can also be opened and the room used as part of larger bookings, for up to 30 guests, in the main dining room.

LEFT If your occasion calls for something a little bit more special, consider our 8 seater private dining room.

ABOVE This option is perfect if you're looking to accommodate a larger group of up to 30 people. While this space is part of the main dining room, it still ensures your privacy.