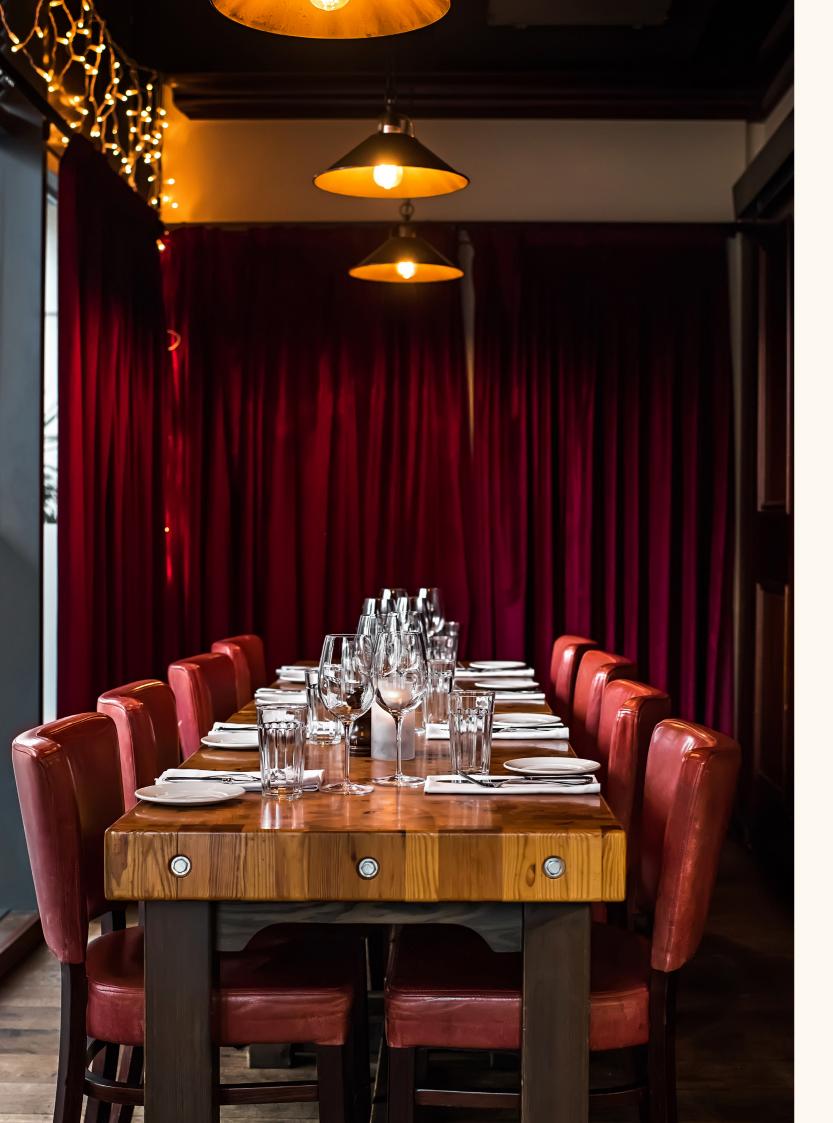

## NOTES:

- · Private Dining Room 6-8 guests
  - Main Dining Room up to 30 guests
  - No minimum spend
  - Multiple layouts available

The private dining space is a well-lit and accomodates eight people, with red leather chairs around a butcher's style table, and floor to ceiling windows offering view of Canary Wharf and the water. The sliding door provides easy privacy but can also be opened and the room used as part of larger bookings, for up to 30 guests, in the main dining room.

LEFT If your occasion calls for something a little bit more special, consider our 8 seater private dining room.

ABOVE This option is perfect if you're looking to accommodate a larger group of up to 30 people. While this space is part of the main dining room, it still ensures your privacy.