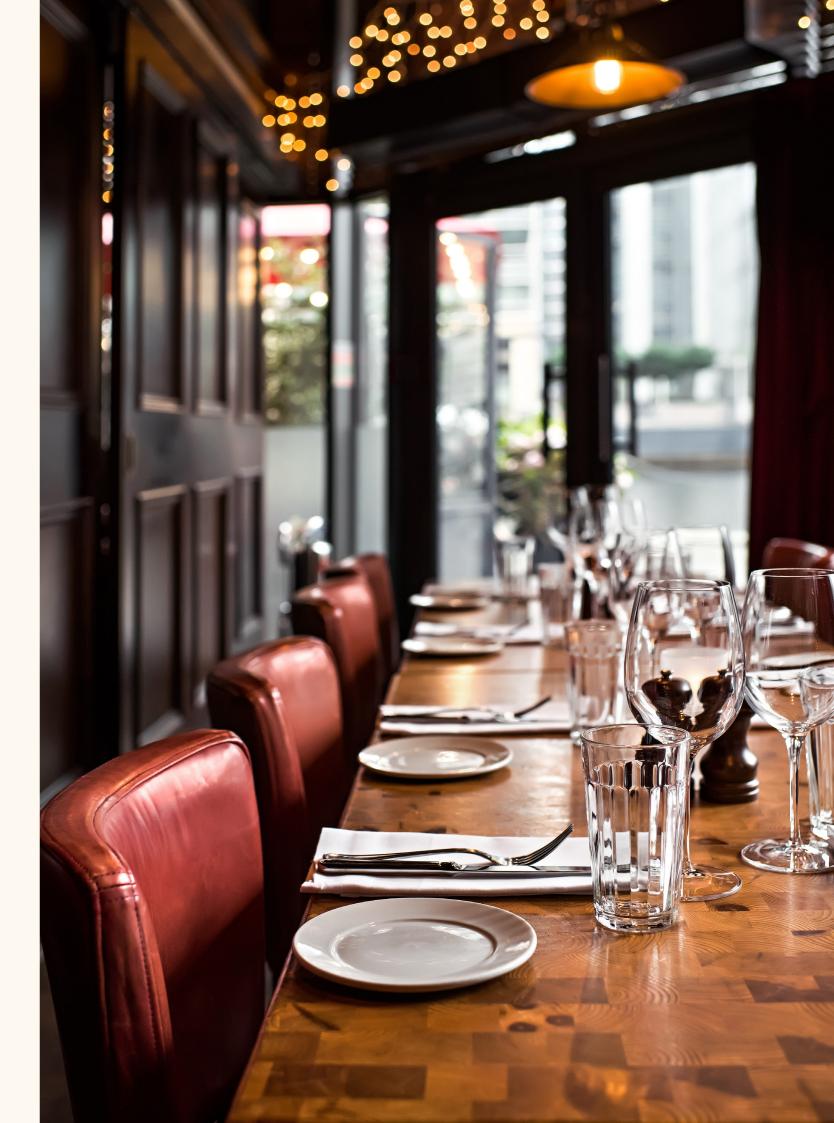

## NOTES:

- · Private Dining Room 6-8 guests
  - Main Dining Room up to 30 guests
  - No minimum spend
  - Multiple layouts available

The private dining space is a well-lit and accomodates eight people, with red leather chairs around a butcher's style table, and floor to ceiling windows offering view of Canary Wharf and the water. The sliding door provides easy privacy but can also be opened and the room used as part of larger bookings, for up to 30 guests, in the main dining room.

LEFT If your occasion calls for something a little bit more special, consider our 8 seater private dining room.

ABOVE This option is perfect if you're looking to accommodate a larger group of up to 30 people. While this space is part of the main dining room, it still ensures your privacy.