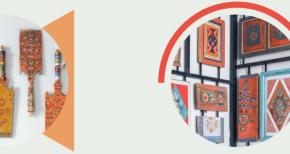

Hand-painted spinning wheels, sledges, doors, and panels in our interior are authentic artefacts and household items of late 19th century to early 20th century. Every single piece has been carefully selected in the Russian North and then restored. Now the collection is being exhibited for the very first time in the UK.

The painted wooden panels showcased in our restaurant are called Filyonkas. Ultimately these are various door panels usually decorated with crude ornament or sometimes painted in different colours resembling an abstract geometrical pattern.

Left: spinning wheel, late 19th century

Right: 'Composition 98' by A. Rodchenko,

МЕНЮ НА РУССКОМ языке доступно по ССЫЛКЕ В QR-КОДЕ. SCAN FOR OUR MENU **IN RUSSIAN** 

ZIMA HAS ALREADY RAISED MORE THAN £30,000 FOR BRITISH RED CROSS UKRAINE CRISIS APPEAL. JOIN OUR FUNDRAISING EFFORT AND DONATE TO BRITISH RED CROSS