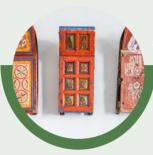

Hand-painted spinning wheels, sledges, doors, and panels in our interior are authentic artefacts and household items of late 19th century to early 20th century. Every single piece has been carefully selected in the Russian North and then restored. Now the collection is being exhibited for the very first time in the UK.

Maslenitsa sledge is our favourite piece, which we consider to be our mascot. You may know that our name "ZIMA" in Russian means winter. Sledges were used primarily during Maslenitsa week, aka Pancake week, to slide down the snow covered hill. For the rest of the year the sledges were part of interior decoration and were hung on the walls of the house.

In the 19th century a spinning wheel was like an expensive smartphone nowadays. It was not just a functional object but a status one, especially for young girls. Our unique spinning wheels were hand-picked in the Shenkursky district of Russia's Arkhangelsk region, hence the design name - Shenkursky painting.