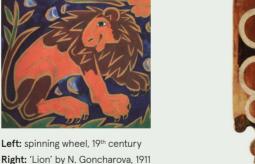

In the 19th century a spinning wheel was like an expensive smartphone nowadays. It was not just a functional object but a status one, especially for young girls. Our unique spinning wheels were hand-picked in the Shenkursky district of Russia's Arkhangelsk region, hence the design name - Shenkursky painting.

Left: spinning wheel, late 19th century

Right: 'Composition 98' by A. Rodchenko,

МЕНЮ НА РУССКОМ языке доступно по ССЫЛКЕ В QR-КОДЕ. SCAN FOR OUR MENU **IN RUSSIAN** 

ZIMA HAS ALREADY RAISED MORE THAN £30,000 FOR BRITISH RED CROSS UKRAINE CRISIS APPEAL. JOIN OUR FUNDRAISING EFFORT AND DONATE TO BRITISH RED CROSS