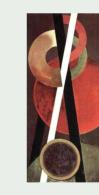

Hand-painted spinning wheels, sledges, doors, and panels in our interior are authentic artefacts and household items of late 19th century to early 20th century. Every single piece has been carefully selected in the Russian North and then restored. Now the collection is being exhibited for the very first time in the UK.

In the 19th century a spinning wheel was like an expensive smartphone nowadays. It was not just a functional object but a status one, especially for young girls. Our unique spinning wheels were hand-picked in the Shenkursky district of Russia's Arkhangelsk region, hence the design name - Shenkursky painting.

Left: spinning wheel, late 19th century

Right: 'Composition 98' by A. Rodchenko,

МЕНЮ НА РУССКОМ языке доступно по ССЫЛКЕ В QR-КОДЕ. SCAN FOR OUR MENU **IN RUSSIAN** 

ZIMA HAS ALREADY RAISED MORE THAN £30,000 FOR BRITISH RED CROSS UKRAINE CRISIS APPEAL. JOIN OUR FUNDRAISING EFFORT AND DONATE TO BRITISH RED CROSS