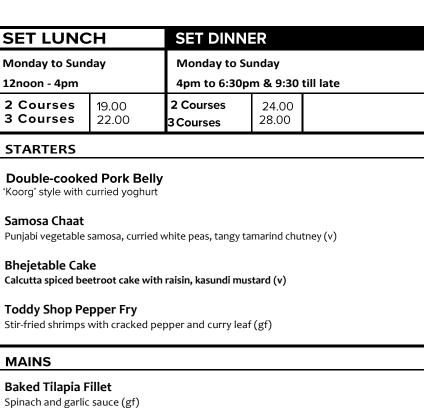

Jaipur Style Okra Poppadum curry (v) (gf)

**Panner Butter Masala** Paneer and peas in rich onion sauce (n)

## Jungle Chicken Curry

Chicken leg curry with fresh fenugreek, pilau rice (gf)

Lamb Roganjosh Shepherd's Pie (supplement of £5) Voted Time Out - The 100 Best Dishes in London (gf)