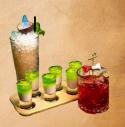

# HAUNTED SHOTS & SPOOKY SIPS

Dive into 6 eerie shots and 2 devilishly good drinks, including a classic Negroni to cast the perfect spell on your night of frightful fun.

www.saltbar.com