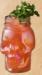

# **CAULDRON CONCOCTION**

A neon-green, Midori-based potion, brewed for witches.