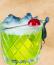

# **CAULDRON CONCOCTION**

A neon-green, Midori-based potion, brewed for witches.