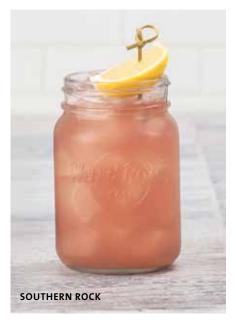

### **SOUTHERN ROCK**

Jack Daniel's Tennessee Whiskey, Southern Comfort, Chambord Raspberry Liqueur and Smirnoff Vodka, mixed with sweet & sour and topped with Sprite. £13.45 | with glass £16.75