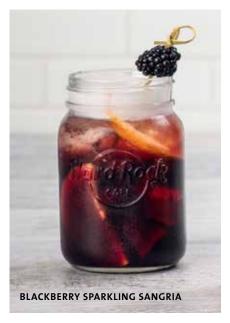

# **BLACKBERRY SPARKLING SANGRIA**

A signature blend of red wine, the fresh flavours of blackberries, cranberry juice and squeeze of orange, topped with sparkling wine. £11.35 | with glass £16.75