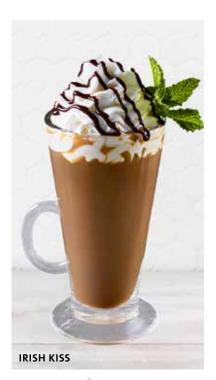

### **IRISH KISS**

Jameson Irish Whiskey, Baileys Irish Cream and brown simple syrup, topped with whipped cream and chocolate syrup. £9.95