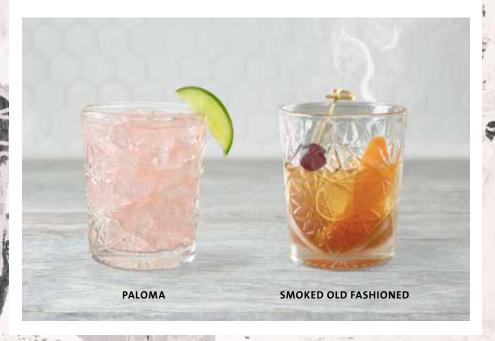

### **SMOKED OLD FASHIONED**

A smoky version of an 1800s vintage whisky beverage. Bulleit Bourbon, house-made brown sugar simple syrup, cherry bitters and a cherry garnish. £12.35

# **PALOMA**

A refreshing classic Mexican cocktail.

Patrón Tequila with grapefruit juice, agave syrup and a hint of lime, topped with club soda. £15.10