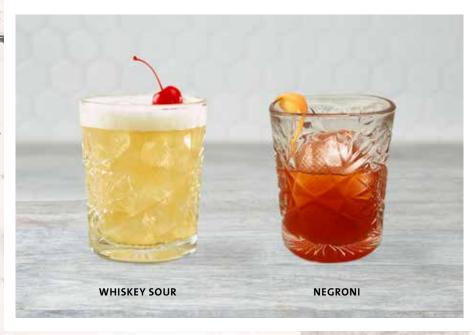

# **WHISKEY SOUR**

A favourite amongst sailors in the 1800s and beyond.
Bulleit Bourbon, lemon juice and vegan foamer shaken until frothy and chilled. £12.35

# **NEGRONI**

Our take on this 1800s Italian Classic combines Hendrick's Gin, Campari, and sweet vermouth and will have you saying 'Buonissimo'. £12.35