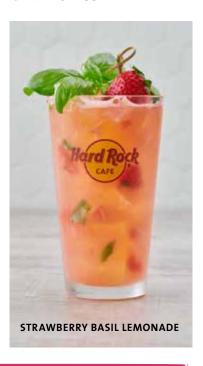

# STRAWBERRY BASIL LEMONADE

A refreshing lemonade muddled with fresh strawberries and basil. £7.60 (137 cal)