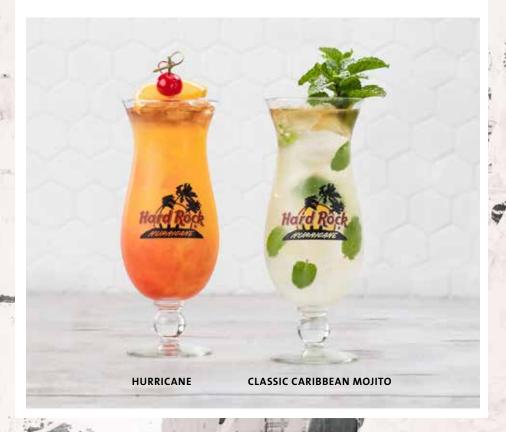

### **HURRICANE**

Our signature cocktail and a 1940s New Orleans classic!
Bacardi Superior Rum, a blend of orange, mango, pineapple juice and grenadine, finished with a float of Captain Morgan Dark Rum and Amaretto. £12.35

# **CLASSIC CARIBBEAN MOJITO**

A treasured favourite with a little extra jazz!
Bacardi Superior Rum, fresh mint, lime juice and sparkling soda, with a premium Bacardi Añejo Cuatro floater and a powdered sugar sprinkle. £12.35