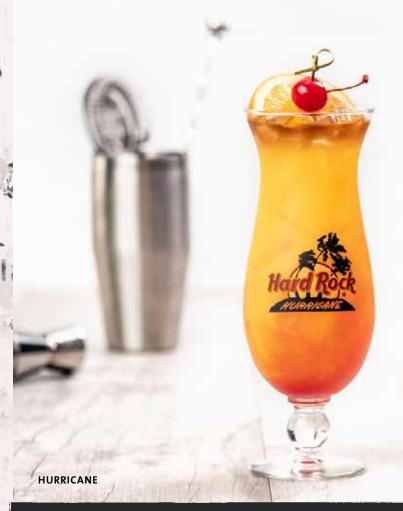

### **HURRICANE**

Our signature cocktail and a 1940s New Orleans classic!
Bacardi Superior Rum, a blend of orange, mango, pineapple juice and grenadine, finished with a float of Captain Morgan Dark Rum and Amaretto. £12.35