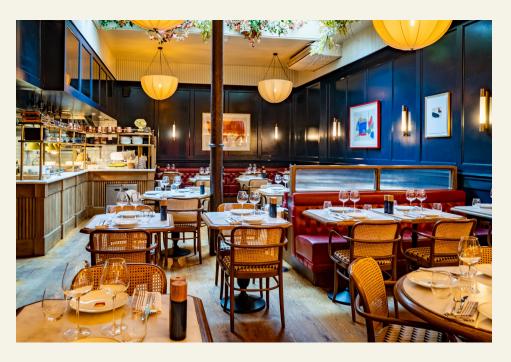

# GROUND FLOOR

#### CAPACITY

Seated up to 60 guests Standing up to 80 guests

### **FACILITIES**

Open kitchen
Bar area
Reception area
Cloakroom
Wheelchair access