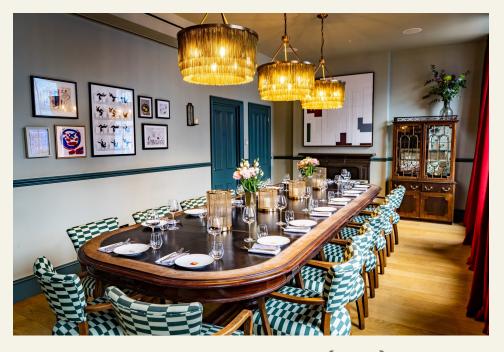

# PRIVATE DINING ROOM (PDR)

## CAPACITY

Seated up to 18 guests

# **FACILITIES**

Built-in TV Cloakroom