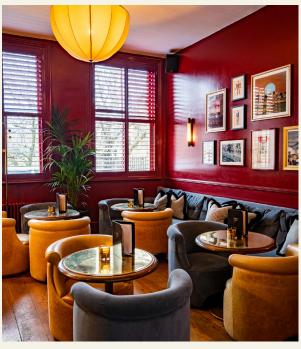

# LE-PETIT Veetvar





# LE PETIT BEEFBAR

Part of the globally recognised collection of Beefbar restaurants, Le Petit Beefbar is a jewel in the crown of the Chelsea neighbourhood. In an elegant yet cosy setting, the menu is designed to be comforting and luxurious. The Street Food to Share takes inspiration from ingredients and recipes all over the world and showcases premium beef.

To follow, "Beefbar classics" aka amazing main courses made with the best beef cuts such as American Wagyu ribeye and Irish grass-fed filet, all available with Beefbar's signature and unique La Sauce Beefbar, made with butter, herbs, truffle and an extract of the "Sauce Originale Relais de Paris".







# FIRST FLOOR

# CAPACITY

Seated up to 32 guests Standing up to 50 guests

# **FACILITIES**

lounge and bar area

## MINIMUM SPEND LUNCH

Monday to Friday £ 2000 Saturday-Sunday £ 2500

#### **DINNER**

Sunday to Tuesday £ 3000 Wednesday- Thursday £ 4000 Friday-Saturday £ 6000

All with addition of 15% service charge



# GROUND FLOOR

#### CAPACITY

Seated up to 60 guests Standing up to 80 guests

### **FACILITIES**

Open kitchen
Bar area
Reception area
Cloakroom
Wheelchair access

# MINIMUM SPEND

**LUNCH** 

Monday to Friday £ 4000 Saturday to Sunday £ 5000

#### **DINNER**

Sunday to Thursday £ 6000 Friday to Saturday £ 8000

All with addition of 15% service charge



# PRIVATE DINING ROOM (PDR)

## CAPACITY

Seated up to 18 guests

# **FACILITIES**

Built-in TV Cloakroom

## MI