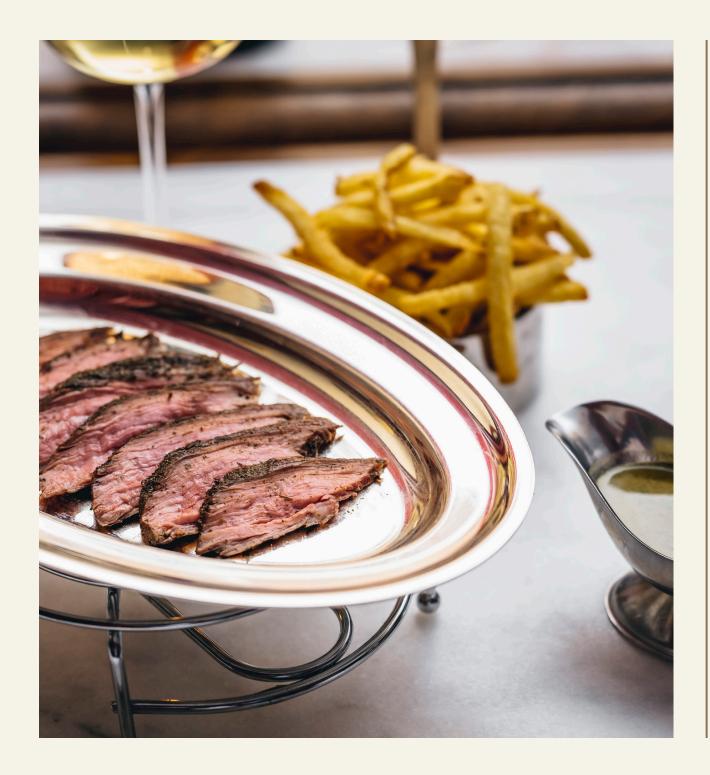

To follow, "Beefbar classics" aka amazing main courses made with the best beef cuts such as American Wagyu ribeye and Irish grass-fed filet, all available with Beefbar's signature and unique La Sauce Beefbar, made with butter, herbs, truffle and an extract of the "Sauce Originale Relais de Paris".