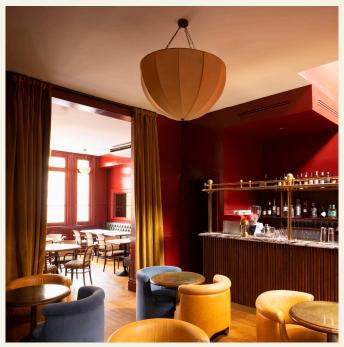

# LE-PETIT Veetvar





# LE PETIT BEEFBAR

Part of the globally recognised collection of Beefbar restaurants, Le Petit Beefbar is a jewel in the crown of the Chelsea neighbourhood. In an elegant yet cosy setting, the menu is designed to be comforting and luxurious. The Street Food to Share takes inspiration from ingredients and recipes all over the world and showcases premium beef.

To follow, "Beefbar classics" aka amazing main courses made with the best beef cuts such as American Wagyu ribeye and Irish grass-fed filet, all available with Beefbar's signature and unique La Sauce Beefbar, made with butter, herbs, truffle and an extract of the "Sauce Originale Relais de Paris".







# FIRST FLOOR

# CAPACITY

Seated up to 32 guests Standing up to 50 guests

# **FACILITIES**

lounge and bar area

## MINIMUM SPEND LUNCH

Monday to Friday £ 2000 Saturday-Sunday £ 2500

#### **DINNER**

Sunday to Tuesday £ 3000 Wednesday- Thursday £ 4000 Friday-Saturday £ 6000

All with addition of 15% service charge



# GROUND FLOOR

#### CAPACITY

Seated up to 60 guests Standing up to 80 guests

### **FACILITIES**

Open kitchen
Bar area
Reception area
Cloakroom
Wheelchair access

# MINIMUM SPEND

**LUNCH** 

Monday to Friday £ 4000 Saturday to Sunday £ 5000

#### **DINNER**

Sunday to Thursday £ 6000 Friday to Saturday £ 8000

All with addition of 15% service charge



# PRIVATE DINING ROOM (PDR)

## CAPACITY

Seated up to 18 guests

# **FACILITIES**

Built-in TV Cloakroom

## MINI