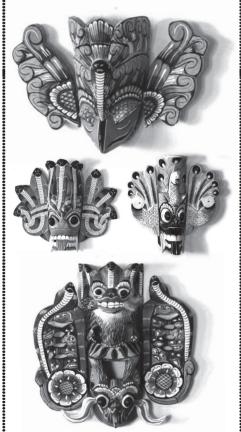

## **RAKSHA MASK**

Raksha Masks are traditional Masks in Sri Lanka. They are magic masks that have super exciting faces.

They look like animals with different decoration for all types of magic.

Look at the Raksha Masks below - can you see animals, funny faces? Fire? Feathers?

We've got Raksha Masks on our walls - can you spot them?