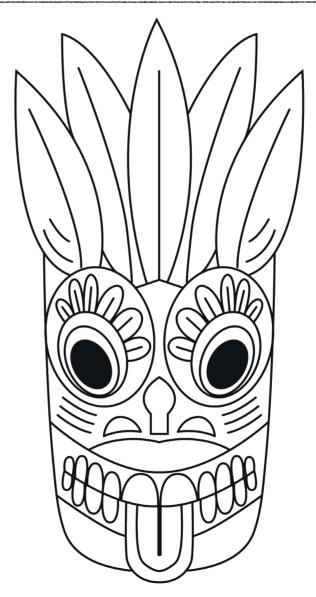

## **RAKSHA MASK**

Raksha Masks are traditional Masks in Sri Lanka. They are magic masks that have super exciting faces.

They look like animals with different decoration for all types of magic.

Look at the Raksha Masks below - can you see animals, funny faces? Fire? Feathers?

We've got Raksha Masks on our walls - can you spot them?