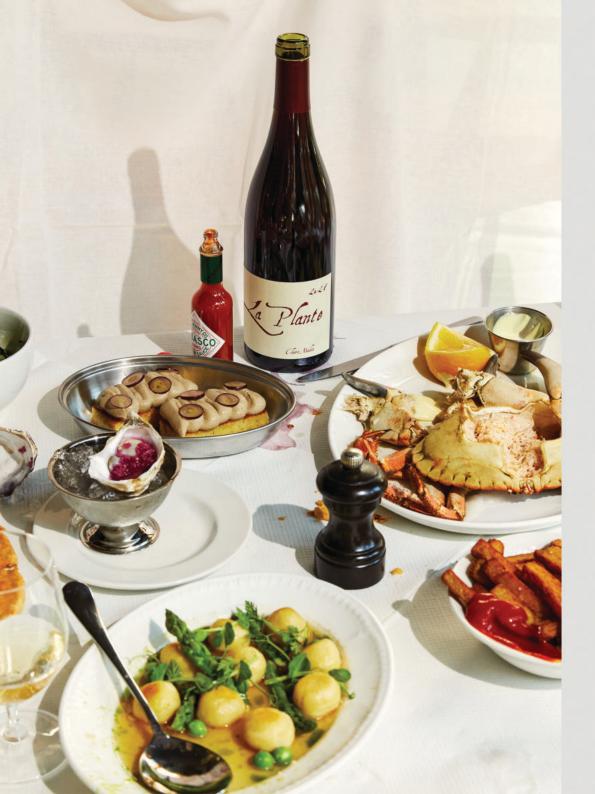

#### **SEATED DINING**

Alma mill baguette, cultured butter Eggs mayonnaise, anchovy, fried parsley Mushroom, parfait, pickles

Chicken and tarragon pie House chips Dressed salad

Steamed Marmalade pudding, pouring custard

#### **STANDING CANAPES** (exclusive hire only)

Quail egg mayonnaise, anchovy, fried parsley Pigs head pâté,baguette, pickles Mushroom parfait (vegetarian) Brandade fritter, herb mayonnaise Yarlington cheese, pickled walnuts, malt loaf