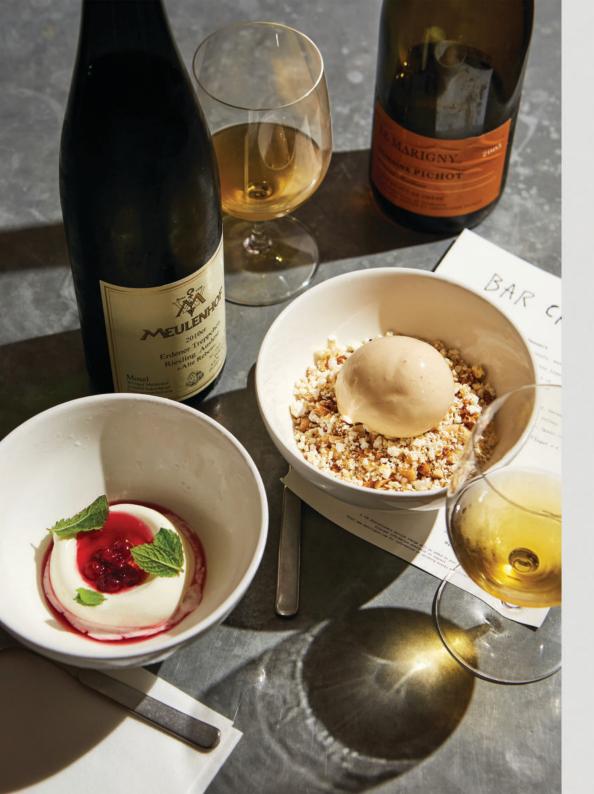

## BAR CRISPIN

Up to 16 seated, private dining room
Up to 60 standing, full venue inc private dining room
+ heated terrace

## BAR CRISPIN

Kingly Street, Soho, W1B 5PY
@bar\_crispin
bar@crispinlondon.com
www.barcrispin.com