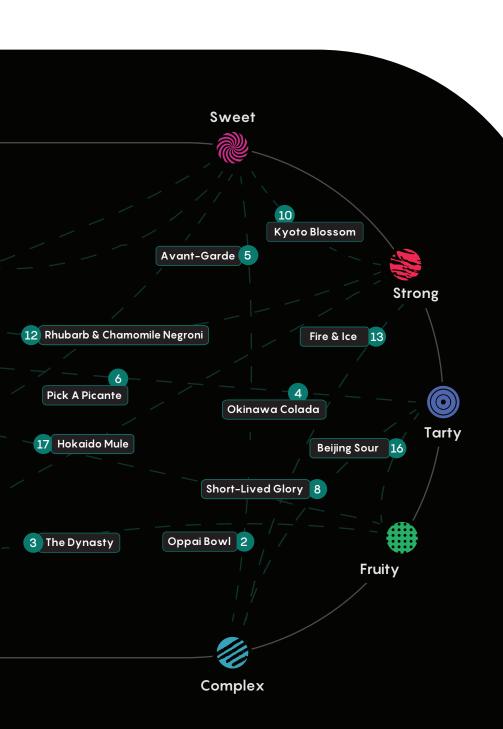

## Avant-garde

12.5

Dried Fig Infused Toki Whisky, Amaro, Amaretto, Kahlua, Grand Marnier, Bitters, Tonka Tincture, Roasted Coffee & Coconut Oil Infusion

### Pick A Picante

11.5

Kaffir Leaves Volcan Bianco, Grenadilla Agave, Jalapeños, Citrus, Passionfruit Liqueur, Guava Salt

### Hokaido Mule

12.5

Belvedetre Vodka, Apple and Rhubarb Sorbet, Pomello and Yuzu Bitter, Citrus, Mango, Galangal Beer and HoneyComb

## Fire And Ice

16

Inhouse Spiced Rum, Black Raspberries Orgeat, Citrus, Passion And Mango Juice, Apricot Beer And Flamed With Absinthe And Cinnamon Dust

## Okinawa Colada

12.5

Banana Bianco Rum, Coconut Rum, Pandan Mango Cordial, Cream Of Coconut , Roasted Coconut Flakes , Nutmeg, Lemon and Pineapple

## **Beijing Sour**

12

Pineapple Rum, Orange Rum, Amaretto, Citrus and Lotus Biscoff

FLAVOUR PROFILE
Fruity & Tarty

## **Short-lived Glory**

10.5

Belveder, Five Berry Juice, Citrus, Merlot Grenadine, Hibiscus & Foamer

## Oppai Bowl

12

Kaffir Tequila, Citrus, Melon Liqueur, Popcorn Honey, Ginger Beer

## The Dynasty

12.5

Belvedere Vodka, Orange Marmalde, Citrus, Passionfruit and Rhubard Cordial, Fresh Basil and Ananas Juice

## Kyoto Blossom

12.5

Don Papa Gold Rum, White Chocolate & Berry Grenadine, Passionfruit Liqueur, Citrus, Mandarin , Chocolate bitter And Fruit Air