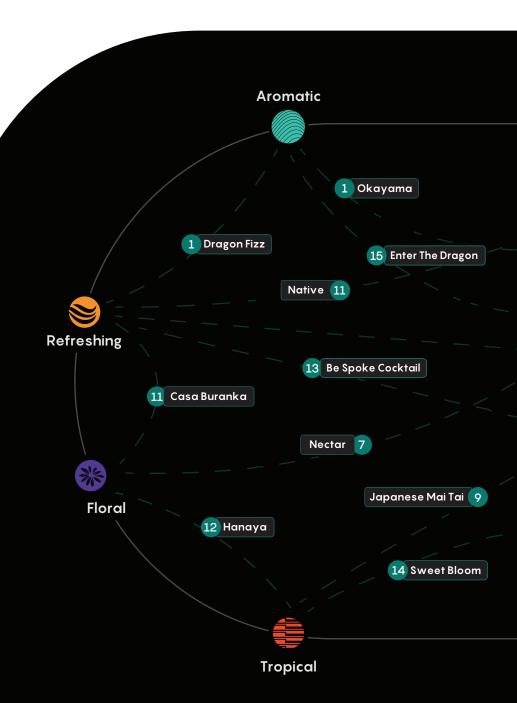

## **DRAGON FIZZ**

10.5

Jasmine Tea Infused Bombay Sapphire, Elderflower Bianco, Stonefruit Cordial, Citrus and DragonFruit Soda

ELAVOUR PROFILE

Refreshing & Aromatic

## **Enter The Dragon**

11.5

Kumquat Infused Bourbon Whiskey, Blood Orange Infusion, Herbal Liqueur, Elderflower Cordial Infused With Lavander Smoke

FLAVOUR PROFILE
Aromatic & Strong

## Native

11.5

Belvedere, Malibu, Citrus, Coconut & Lychee Cordial, Matcha Mochi And Coconut Milk Carification

### Nectar

11

Blood Orange Gin, Orange Infused Spirit, Caramelized Passionfruit, Rhubarb Aperitif, Citrus, Carbonated Water & Strawberry Whey

## Hanaya

12

Blackcurrant Tequila Blanco, Italian Aperitif, Pineapple Ice, Citrus, Blackberry And Passionfruit Cordial And Watermelon Sushi

## Japanese Mai Tai

13

Bacardi Spiced, Toasted Coconut, Almond Liqueur, Pandan Infusion, Citrus and Sour Candy

## **Sweet Bloom**

12.5

Chinese Osmanthus Gin, Vanilla And Plum Wine, Citrus, Yuzu Bitter, Fresh Lemon Juice, Raspberry And Rose Jam