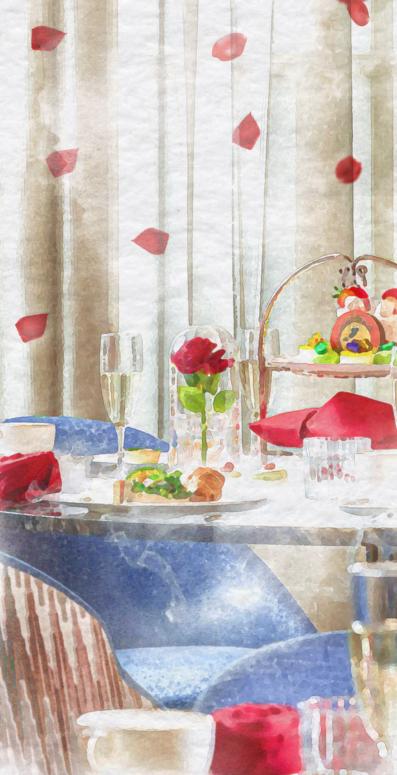

# THE ENCHANTED ROSE AFTERNOON TEA

Be Our fuest

THE ENCHANTED ROSE AFTERNOON TEA

Inspired by La Belle et La Bête, a fairytale written and first published by French novelist Gabrielle-Suzanne Barbot de Villeneuve in 1740 and famously re-told by Walt Disney Feature Animation as "Beauty and the Beast". Our afternoon tea is thoughtfully curated by Executive Chef Luke Rayment-Blakey to celebrate the delicate marriage of bold flavours and delicate techniques, playfully incorporating some of the much-loved scenes and characters with a Waldorf twist.

Be Our Guest

THE ENCHANTED ROSE AFTERNOON TEA

£59 per person

Louis Pommery England is a classic English sparkling wine, made from vineyards in the rolling hills of Hampshire.

Be Our Guest

THE ENCHANTED ROSE AFTERNOON TEA MENU

Spring surprise

Roast red pepper soup, fennel seeds, lemon cream | 49 Kcal | PB

Wild garlic, asparagus and pea tart | 98 Kcal

Savoury path

Whipped ricotta, grilled courgette, lovage, balsamic, nordic bread | 112 Kcal

Be Our Guest

THE ENCHANTED ROSE AFTERNOON TEA MENU

Marm scones

Freshly baked classic and raisin scones accompanied by

Devonshire clotted cream

Rhubarb jam

Strawberry jam

365 Kcal per serving

Lost in the pastry kitchen

Strawberry, elderflower and rose Eton mess | 147 Kcal | PB

Apple mousse pebble | 128 Kcal

Lemon and mint cheesecake | 106 Kcal

Dark chocolate and raspberry Cogsworth tart | 195 Kcal