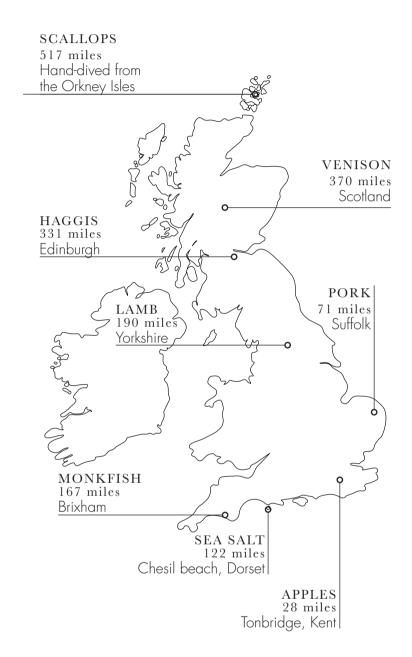

## THE CHEF'S MENU

## seven courses

Scallop

Venison

Mushroom

Monkfish

Lamb

Apple

Chestnut

For fifteen years we have set out to create delicious plates of food which allow beautiful ingredients to sing.

The Chef's menu captures some of our personal favourites served along the way. Enjoy.

 <sup>- (</sup>V) suitable for vegetarians (VE) suitable for vegans. Adults need around 2000 kcal a day.
Should you have any food allergies or special dietary requirements please inform your waiter.
- Please note that allergens are used on our premises. All prices are inclusive of V.A.T.
A discretionary service charge of 13.5% will be added to your bill.
- To view our ALLERGEN menu please speak to a member of the team.