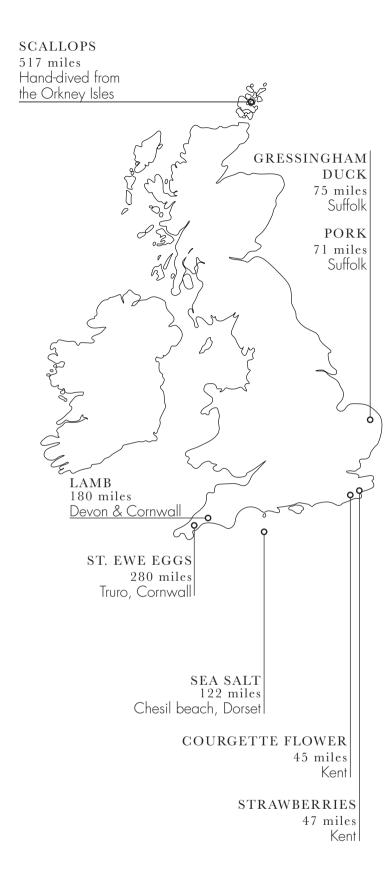

## THE CHEF'S MENU.

seven courses

Snacks

Scallop

Halibut

Asparagus

Duck heart

Lamb

Strawberry

For fifteen years we have set out to create delicious plates of food which allow beautiful ingredients to sing.

The Chef's menu captures some of our personal favourites served along the way. Enjoy.



 <sup>- (</sup>V) suitable for vegetarians (VE) suitable for vegans. Adults need around 2000 kcal a day.
Should you have any food allergies or special dietary requirements please inform your waiter.
- Please note that allergens are used on our premises. All prices are inclusive of V.A.T. A discretionary service charge of 13.5% will be added to your bill.
- To view our ALLERGEN menu please speak to a member of the team.