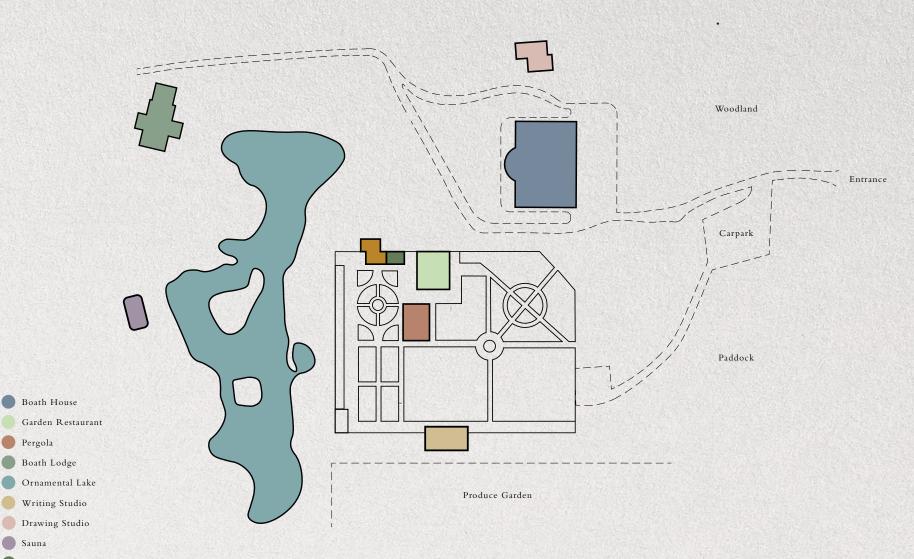

# Local Area

Sauna

4 Person Hideaway *On-site* 

Golf

Nairn & Castle Stuart 5 Minutes

Fishing

Trout & Salmon Fishing 5 Minutes

Beaches

Findhorn, Roseisle & Nairn 5 - 15 Minutes

Castles

Cawdor, Brodie & Dunrobin 5 Minutes

Wild Swimming

River Findhorn & Nairn

10 Minutes

Hikes

Cairngorms 30 Minutes

Distilleries

Macallan, Glenfiddich & Balvenie

45 Minutes

M