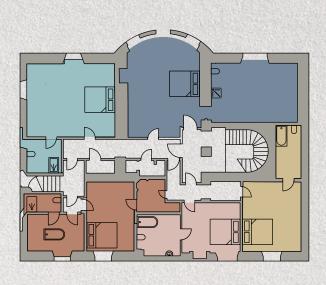

# Boath House

#### Basement

- Staff Only
- Listening Room
- Ensuite Bedroom 7
- Ensuite Bedroom 8

#### Ground Floor

- Dining Room
- Lounge
- Kitchen
- Private Dining Room
- Library & Whisky Room
- Back Dining Room
- Toilets

#### First Floor

- Ensuite Bedroom 1
- Ensuite Bedroom 2
- Ensuite Bedroom 3
- Ensuite Bedroom 4
- Ensuite Bedroom 5