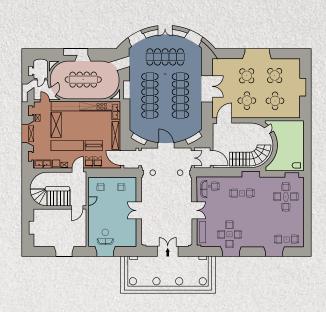

# Boath Lodge

### Ground Floor

- Kitchen & Lounge
- Ensuite Bedroom 1
- Utility room
- Media Room
- Bathroom
- Ensuite Bedroom 2

# Ensuite Bedroom 3

- Ensuite Bedroom 4
- Landing

#### First Floor

Boath House

Pergola Boath Lodge

Sauna Store Studio