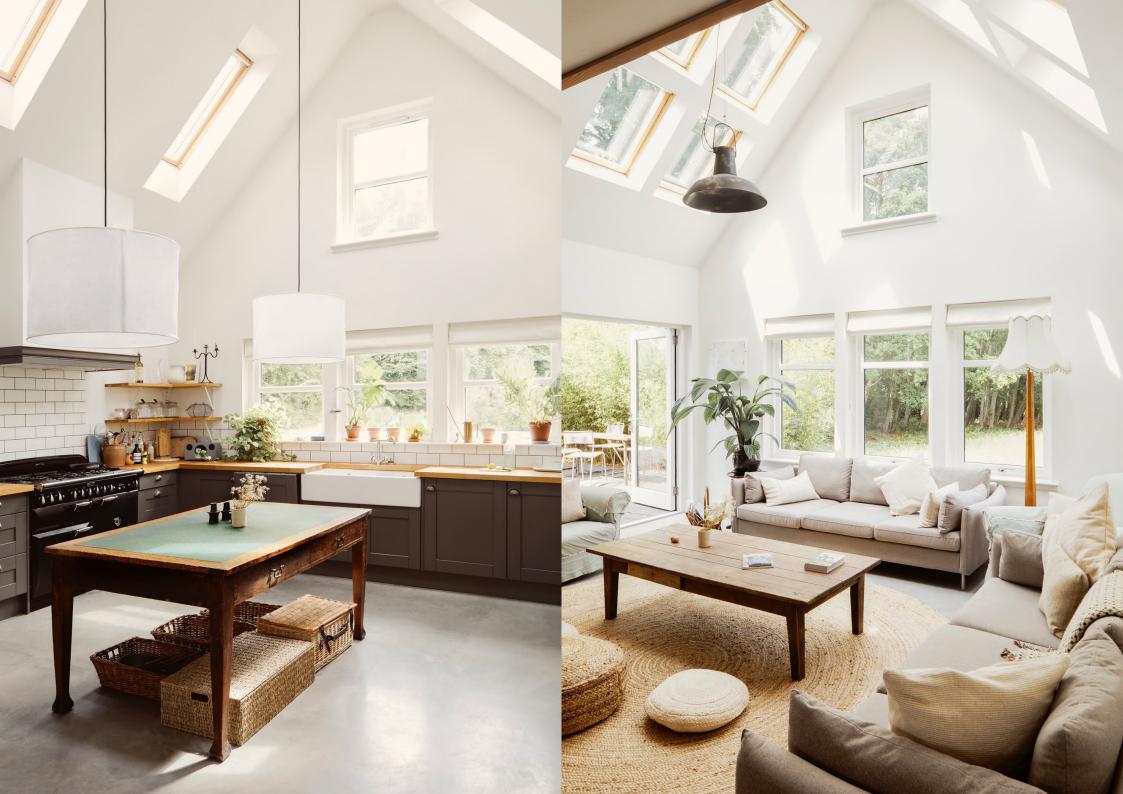

# LOUNGE

Capacity

16 seated 36 cocktails / standing reception

## **DINING ROOMS**

Capacity

48 seated / 60 standing / 10 small private dining room