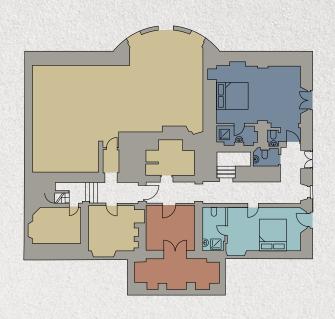

# Boath House

#### Basement

- Staff Only
- Listening Room
- Ensuite Bedroom 7
- Ensuite Bedroom 8

#### Ground Floor

- Dining Room
- Lounge
- Kitchen
- Private Dining Room
- Library & Whisky Room
- Back Dining Room
- Toilets

#### First Floor

- Ensuite Bedroom 1
- Ensuite Bedroom 2
- Ensuite Bedroom 3
- Ensuite Bedroom 4
- Ensuite Bedroom 5