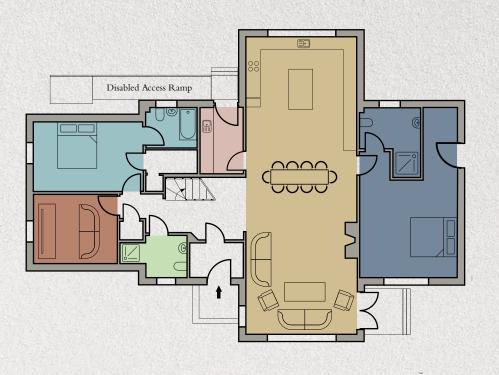

# Boath Lodge

### Ground Floor

- Kitchen & Lounge
- Ensuite Bedroom 1
- Utility room
- Media Room
- Bathroom
- Ensuite Bedroom 2

# Ensuite Bedroom 3

- Ensuite Bedroom 4
- Landing