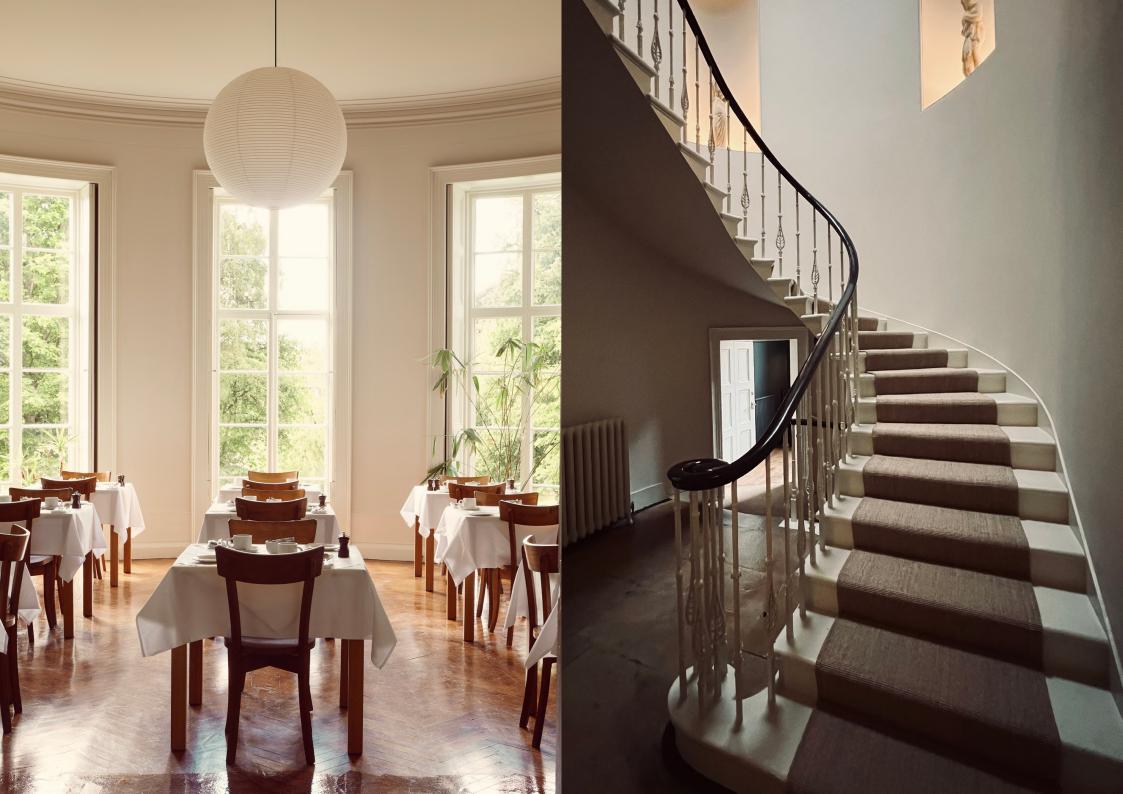

## **DINING ROOMS**

Capacity

48 seated / 60 standing / 10 small private dining room

#### First Floor

- Ensuite Bedroom 1
- Ensuite Bedroom 2
- Ensuite Bedroom 3
- Ensuite Bedroom 4
- Ensuite Bedroom 5