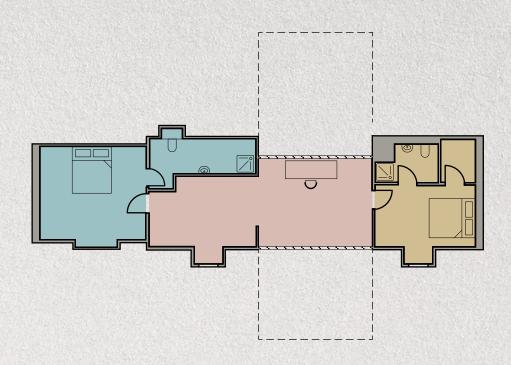

| 23    |

BOATH HOUSE \_\_\_\_\_\_ 3





















# LOUNGE

Capacity

16 seated 36 cocktails / standing reception



### **GARDEN**

Capacity

24 seated café / 16 seated studio 60 seated pergola / 100 standing



## **DINING ROOMS**

Capacity

48 seated / 60 standing / 10 small private dining room



# **BEDROOMS**

Capacity

7 bedrooms main house / 4 bedroom lodge (ensuite) 2 studio bedrooms / 1 bedroom cabin

# Boath House







#### Basement

- Staff Only
- Listening Room
- Ensuite Bedroom 7
- Ensuite Bedroom 8

#### Ground Floor

- Dining Room
- Lounge
- Kitchen
- Private Dining Room
- Library & Whisky Room
- Back Dining Room
- Toilets

#### First Floor

- Ensuite Bedroom 1
- Ensuite Bedroom 2
- Ensuite Bedroom 3
- Ensuite Bedroom 4
- Ensuite Bedroom 5

# Boath Lodge





### Ground Floor

- Kitchen & Lounge
- Ensuite Bedroom 1
- Utility room
- Media Room
- Bathroom
- Ensuite Bedroom 2

# Ensuite Bedroom 3

- Ensuite Bedroom 4
- Landing

#### First Floor

Boath House

Pergola Boath Lodge

Sauna Store Studio

# Boath



# Local Area

Sauna

4 Person Hideaway *On-site* 

Golf

Nairn & Castle Stuart 5 Minutes

Fishing

Trout & Salmon Fishing 5 Minutes

Beaches

Findhorn, Roseisle & Nairn 5 - 15 Minutes

Castles

Cawdor, Brodie & Dunrobin 5 Minutes

Wild Swimming

River Findhorn & Nairn

10 Minutes

Hikes

Cairngorms 30 Minutes

Distilleries

Macallan, Glenfiddich & Balvenie

45 Minutes



M

#### BOATH HOUSE



SAMPLE GARDEN MENU

£45

Radishes & goat's curd

Scallops, pea & lemon

Lamb, wild garlic & cocco bianco

Neal's Yard cheese, preserves, fruit & crac