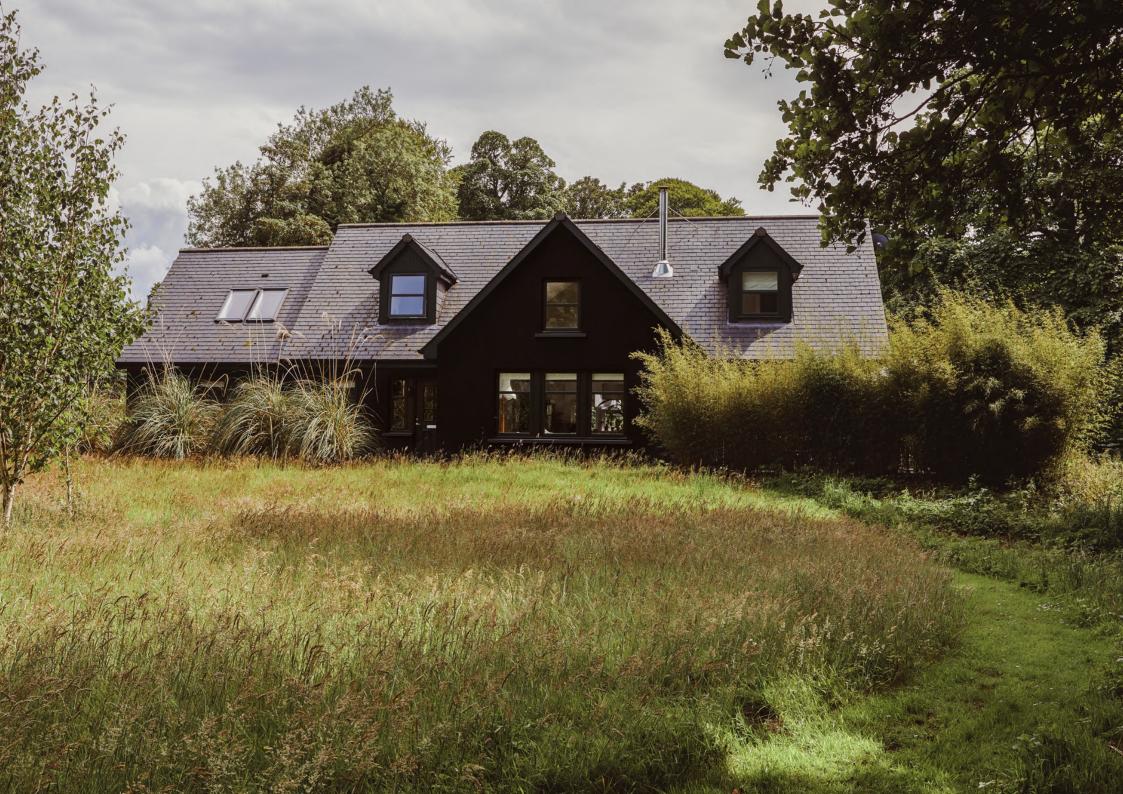

# Boath House

#### Basement

- Staff Only
- Listening Room
- Ensuite Bedroom 7
- Ensuite Bedroom 8

#### Ground Floor

- Dining Room
- Lounge
- Kitchen
- Private Dining Room
- Library & Whisky Room
- Back Dining Room
- Toilets

#### First Floor

- Ensuite Bedroom 1
- Ensuite Bedroom 2
- Ensuite Bedroom 3
- Ensuite Bedroom 4
- Ensuite Bedroom 5