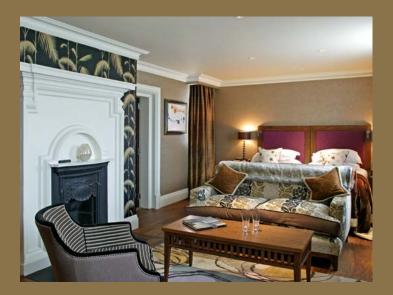

# Stay the Night

Each lavishly-appointed bedroom contains plenty of exciting surprises, a state-of-the-art Bang and Olufsen audio-visual system, your own Espresso coffee machine (with four blends of coffee) and a stocked fridge with complimentary water.

William Yeoward, the world famous King's Road designer, was commissioned to individually create crafted English Cross sawn oak furniture and soft furnishings upholstered in the finest fabrics from Osborne and Little, Designer's Guild, Cole and Son, Kenzo, Paul Smith and Nina Campbell.

With attention to the smallest but finest detail and an overall sense of opulence and luxury, your stay at the Roseate Reading promises an indulgent and relaxing experience. A stunning place to stay both for you and your guests.