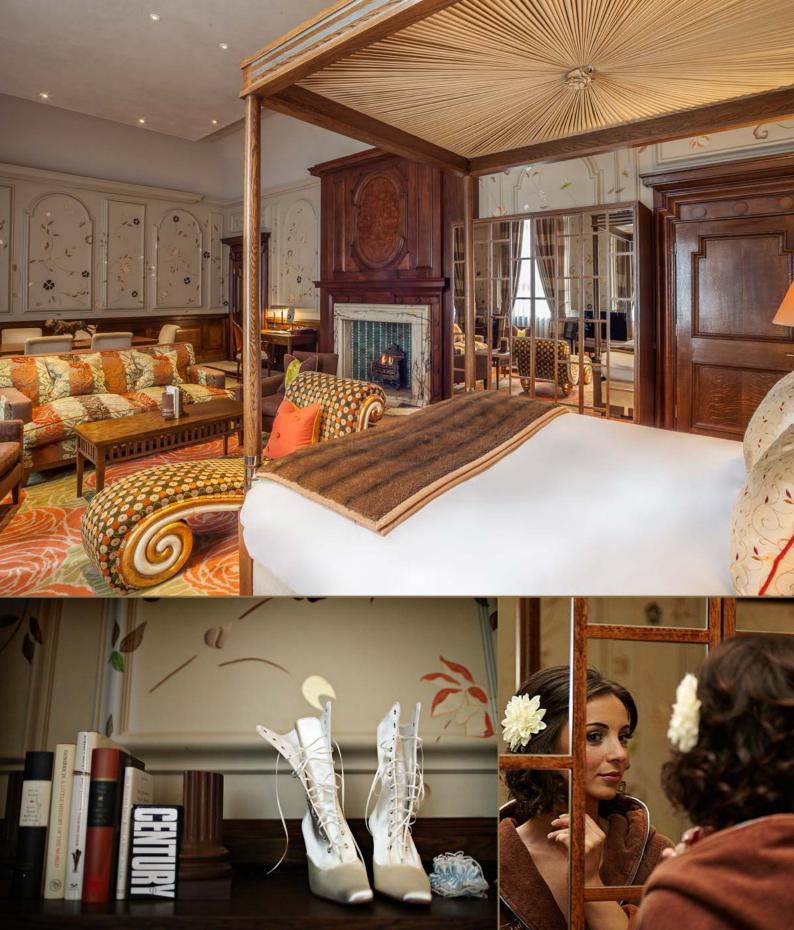

# Stay the Night

Each lavishly-appointed bedroom contains plenty of exciting surprises, a state-of-the-art Bang and Olufsen audio-visual system, your own Espresso coffee machine (with four blends of coffee) and a stocked fridge with complimentary water.

William Yeoward, the world famous King's Road designer, was commissioned to individually create crafted English Cross sawn oak furniture and soft furnishings upholstered in the finest fabrics from Osborne and Little, Designer's Guild, Cole and Son, Kenzo, Paul Smith and Nina Campbell.

With attention to the smallest but finest detail and an overall sense of opulence and luxury, your stay at the Roseate Reading promises an indulgent and relaxing experience. A stunning place to stay both for you and your guests.

Why not join us the night before the big day and relax in the spa before treating yourself to a night of selfindulgence, room service and hours upon hours of heavenly beauty sleep.