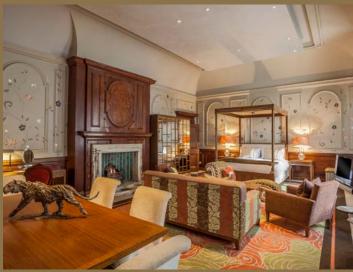

# Stay the Night

Each lavishly-appointed bedroom contains plenty of exciting surprises, a state-of-the-art Bang and Olufsen audio-visual system, your own Espresso coffee machine (with four blends of coffee) and a stocked fridge with complimentary water.

William Yeoward, the world famous King's Road designer, was commissioned to individually create crafted English Cross sawn oak furniture and soft furnishings upholstered in the finest fabrics from Osborne and Little, Designer's Guild, Cole and Son, Kenzo, Paul Smith and Nina Campbell.

With attention to the smallest but finest detail and an overall sense of opulence and luxury, your stay at the Roseate Reading promises an indulgent and relaxing experience. A stunning place to stay both for you and your guests.