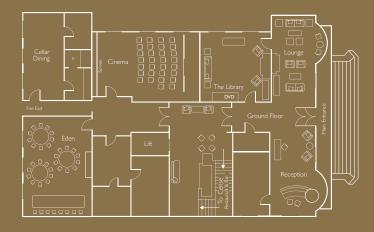

# An Idyllic Venue

The Roseate Reading is a place where every little detail has been considered and our wedding planner will orchestrate the perfect day so you can cherish every moment. From the intimacy of the Library and Cellar Room to the lovely Eden Room with hand painted flowers that cover the walls of what used to be the original council chambers with the original fire place, each room offers a warm and romantic atmosphere in which to exchange your vows surrounded by your loved ones. Able to accommodate from 2 to 52 guests for civil ceremonies plus partnerships The Roseate Reading is your perfect wedding venue.

| Capacity                       | Wedding Ceremony  | Wedding Breakfast |
|--------------------------------|-------------------|-------------------|
| Fden                           | 52                | 44                |
| The Library                    | 24                | 24                |
| Cellar Dining Ro<br>The Cinema | om -<br><b>30</b> | -                 |
| the Cinema                     | 30                | -                 |