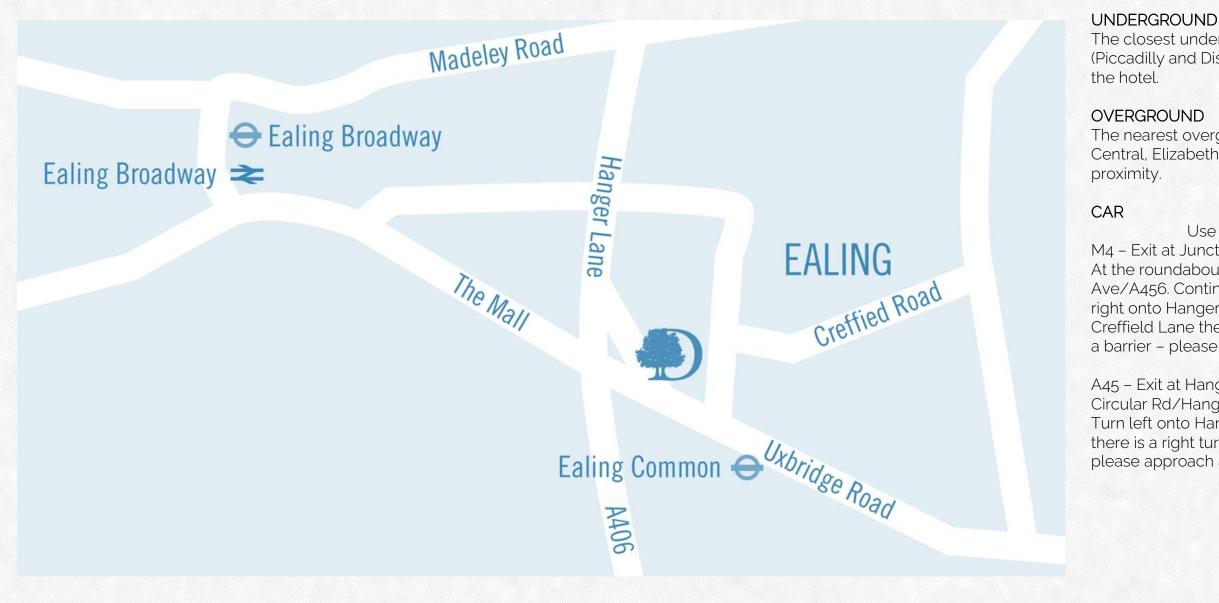

ocation

DoubleTree by Hilton London - Ealing

2-8 Hanger Lane, Ealing Common London, W5 3HN T: +44 (5) 25 8896 8455

The closest underground station is Ealing Common (Piccadilly and District Lines) which is 4 minutes' walk from

The nearest overground station is Ealing Broadway with Central, Elizabeth or District Lines access is also in close

#### Use post code W5 3HN on GPS M4 – Exit at Junction 2 (merge onto Great West Road/A4), At the roundabout take the exit onto Gunnersbury

Ave/A456. Continue to follow this for 1,6 miles, then turn right onto Hanger Lane and then immediate left onto Creffield Lane there is a right turning into our car park with a barrier - please approach and it will lift.

A45 - Exit at Hanger Lane Gyratory, taking the exit onto N Circular Rd/Hanger Ln/A456 follow the road for 1.4 miles, Turn left onto Hanger Lane then left onto Creffield Road, there is a right turning into our car park with a barrier please approach and it will lift.