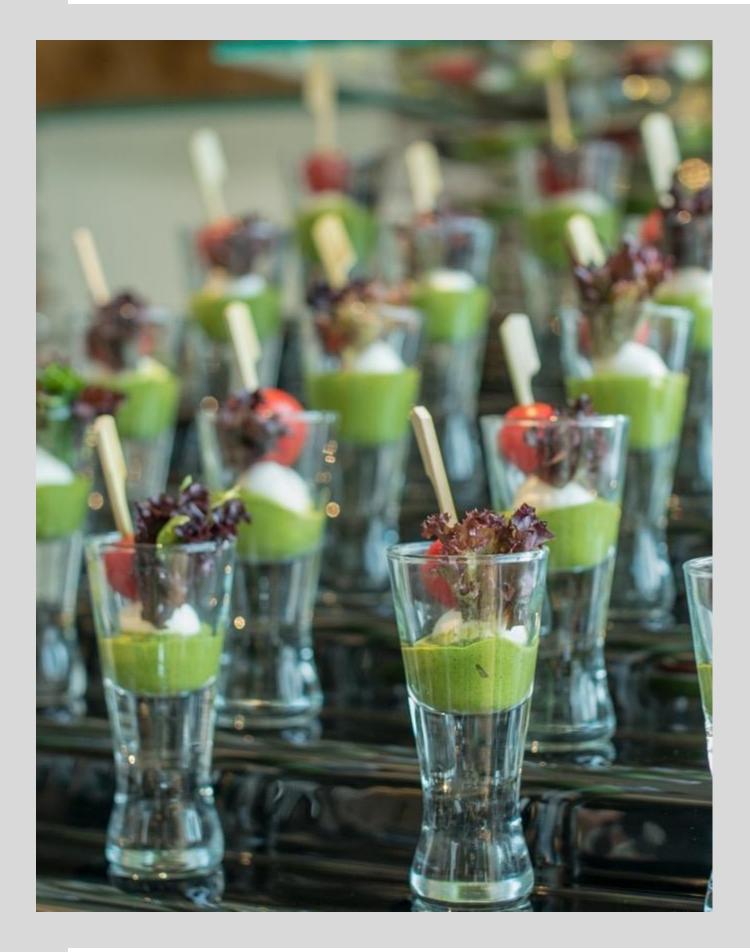

# Optional extras and charges

- Dance floor \_
- Stage
- Provision of plates, cutlery or glassware
- Staffed Private bar

£250 £150 £10 pp £500 min spend

Canapé Menu Price per person

3 choices £9, 5 choices £14, 7 choices £18

## COLD CANAPÉS

- Buffalo mozzarella, cherry tomato and basil bruschetta (v) \_C01
- Smoked mackerel rillettes \_C02
- Smoked salmon, dill mousse, crostini \_C03
- Olive, goat cheese and cherry tomato (v) \_CO4
- Roasted peppers, red pesto, sourdough bread (ve) -co5
- \_c06 Fig & Prosciutto Crostini

# HOT CANAPÉS

- Harissa lamb skewers C20
- Tempura prawns \_C21
- Crab and chili risotto balls \_C22
- Duck roll with sweet chili sauce \_C23
- Smoked chicken with mango chutney and crostini \_C24
- \_C25 Stuffed goat cheese with pistachio nuts (v)
- \_C26 Mexican beef Tacos