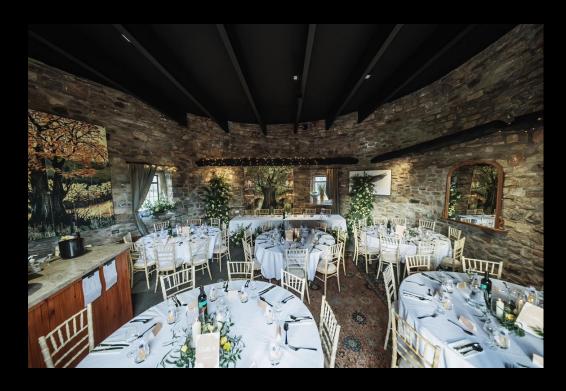

We are a no curfew castle!!!

Turret 8 is a beautiful dining room and bar with great views of the Keep and can seat 80 guests while large parties can be accommodated in stretch tents and marquees

We recommend hiring the castle for a 2 or 3 night stay so that you can also take advantage of all the other amenities we have to offer including an indoor heated swimming pool, well-stocked games room with lawn games and pool / football and bar billiards tables as well as picnic areas / firepits etc