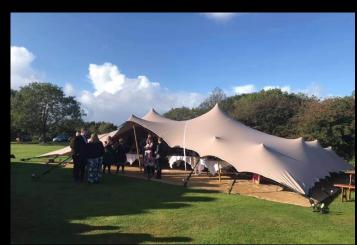

We are a no curfew castle!!!

Turret 8 is a beautiful dining room and bar with great views of the Keep and can seat 80 guests while large parties can be accommodated in stretch tents and marquees

We recommend hiring the castle for a 2 or 3 night stay so that you can also take advantage of all the other amenities we have to offer including an indoor heated swimming pool, well-stocked games room with lawn games and pool / football and bar billiards tables as well as picnic areas / firepits etc