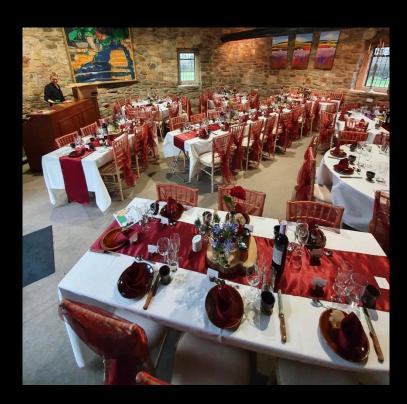

We are a no curfew castle!!!

Turret 8 is a beautiful dining room and bar with great views of the Keep and can seat 80 guests while large parties can be accommodated in stretch tents and marquees

We recommend hiring the castle for a 2 or 3 night stay so that you can also take advantage of all the other amenities we have to offer including an indoor heated swimming pool, well-stocked games room with lawn games and pool / football and bar billiards tables as well as picnic areas / firepits etc