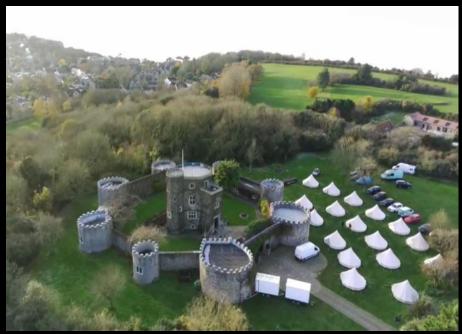

We also have access to top musicians / bands / DJs and unique entertainment to further enhance your day Nothing is beyond us!!!

The castle with its magnificent Keep and 8 surrounding turrets can accommodate up to 21 resident guests, 300 party guests as well as camping in the beautifully tended grounds!!!

We also have everything onsite for a fabulous party!!!!

Turret 1 the party room has a huge black and white dance floor / festoon lighting / a stage and professional Soundbars

It is also soundproofed so you can party all night if you wish!!!!

We are a no curfew castle!!!

Turret 8 is a beautiful dining room and bar with great views of the Keep and can seat 80 guests while large parties can be accommodated in stretch tents and marquees

We recommend hiring the castle for a 2 or 3 night stay so that you can also take advantage of all the other amenities we have to offer including an indoor heated swimming pool, well-stocked games room with lawn games and pool / football and bar billiards tables as well as picnic areas / firepits etc