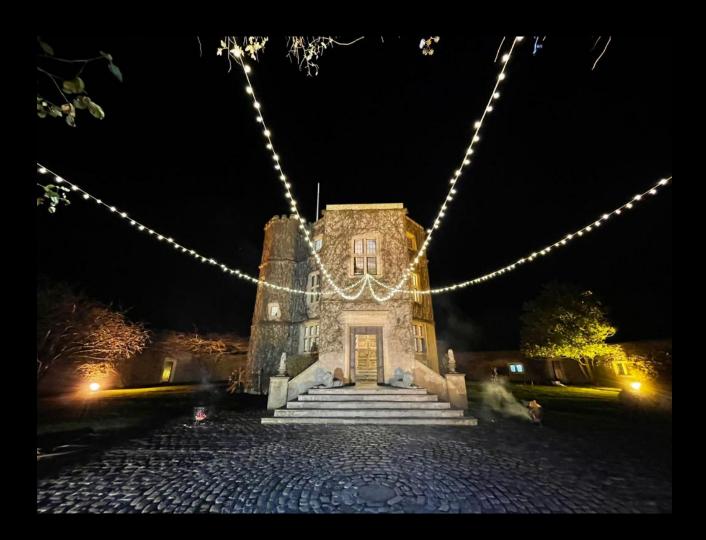

We also have access to top musicians / bands / DJs and unique entertainment to further enhance your day Nothing is beyond us!!!

The castle with its magnificent Keep and 8 surrounding turrets can accommodate up to 21 resident guests, 300 party guests as well as camping in the beautifully tended grounds!!!

We are a no curfew castle!!!

Turret 8 is a beautiful dining room and bar with great views of the Keep and can seat 80 guests while large parties can be accommodated in stretch tents and marquees

We recommend hiring the castle for a 2 or 3 night stay so that you can also take advantage of all the other amenities we have to offer including an indoor heated swimming pool, well-stocked games room with lawn games and pool / football and bar billiards tables as well as picnic areas / firepits etc