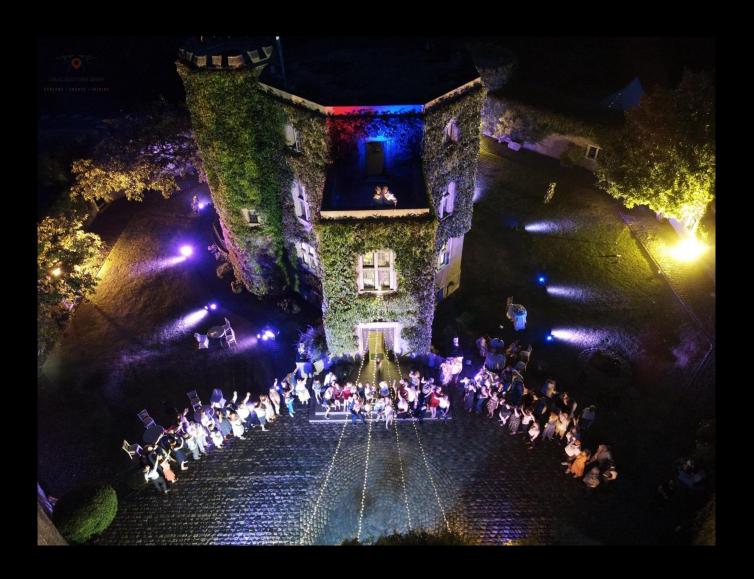

We also have everything onsite for a fabulous party!!!!

Turret 1 the party room has a huge black and white dance floor / festoon lighting / a stage and professional Soundbars

It is also soundproofed so you can party all night if you wish!!!!

We are a no curfew castle!!!

Turret 8 is a beautiful dining room and bar with great views of the Keep and can seat 80 guests while large parties can be accommodated in stretch tents and marquees

We recommend hiring the castle for a 2 or 3 night stay so that you can also take advantage of all the other amenities we have to offer including an indoor heated swimming pool, well-stocked games room with lawn games and pool / football and bar billiards tables as well as picnic areas / firepits etc