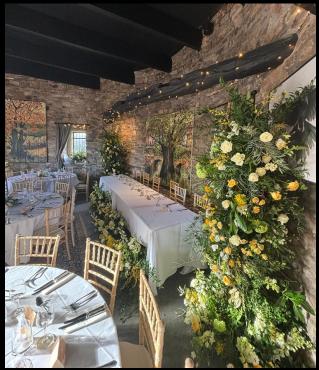

We are a no curfew castle!!!

Turret 8 is a beautiful dining room and bar with great views of the Keep and can seat 80 guests while large parties can be accommodated in stretch tents and marquees

We recommend hiring the castle for a 2 or 3 night stay so that you can also take advantage of all the other amenities we have to offer including an indoor heated swimming pool, well-stocked games room with lawn games and pool / football and bar billiards tables as well as picnic areas / firepits etc