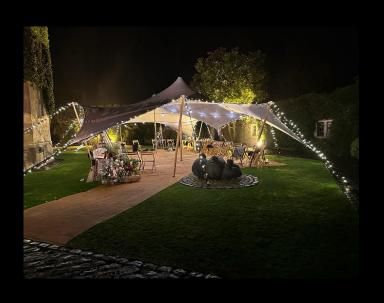

We are a no curfew castle!!!

Turret 8 is a beautiful dining room and bar with great views of the Keep and can seat 80 guests while large parties can be accommodated in stretch tents and marquees

We recommend hiring the castle for a 2 or 3 night stay so that you can also take advantage of all the other amenities we have to offer including an indoor heated swimming pool, well-stocked games room with lawn games and pool / football and bar billiards tables as well as picnic areas / firepits etc