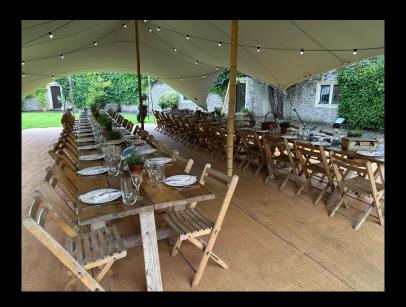

We also have everything onsite for a fabulous party!!!!

Turret 1 the party room has a huge black and white dance floor / festoon lighting / a stage and professional Soundbars

It is also soundproofed so you can party all night if you wish!!!!

We are a no curfew castle!!!

Turret 8 is a beautiful dining room and bar with great views of the Keep and can seat 80 guests while large parties can be accommodated in stretch tents and marquees

We recommend hiring the castle for a 2 or 3 night stay so that you can also take advantage of all the other amenities we have to offer including an indoor heated swimming pool, well-stocked games room with lawn games and pool / football and bar billiards tables as well as picnic areas / firepits etc