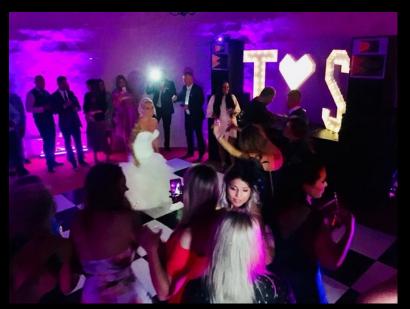

We also have everything onsite for a fabulous party!!!!

Turret 1 the party room has a huge black and white dance floor / festoon lighting / a stage and professional Soundbars

It is also soundproofed so you can party all night if you wish!!!!