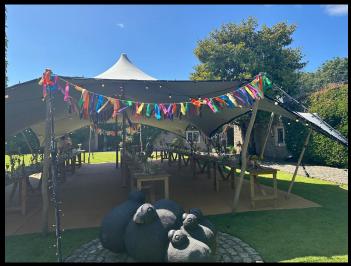

We are a no curfew castle!!!

Turret 8 is a beautiful dining room and bar with great views of the Keep and can seat 80 guests while large parties can be accommodated in stretch tents and marquees

We recommend hiring the castle for a 2 or 3 night stay so that you can also take advantage of all the other amenities we have to offer including an indoor heated swimming pool, well-stocked games room with lawn games and pool / football and bar billiards tables as well as picnic areas / firepits etc