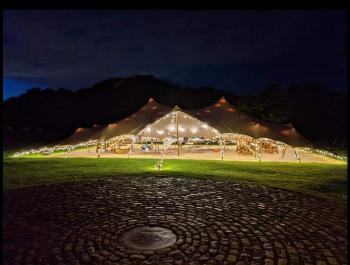

We are a no curfew castle!!!

Turret 8 is a beautiful dining room and bar with great views of the Keep and can seat 80 guests while large parties can be accommodated in stretch tents and marquees

We recommend hiring the castle for a 2 or 3 night stay so that you can also take advantage of all the other amenities we have to offer including an indoor heated swimming pool, well-stocked games room with lawn games and pool / football and bar billiards tables as well as picnic areas / firepits etc