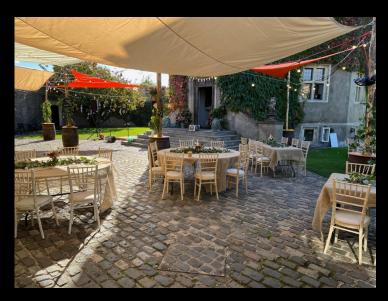

We are a no curfew castle!!!

Turret 8 is a beautiful dining room and bar with great views of the Keep and can seat 80 guests while large parties can be accommodated in stretch tents and marquees

We recommend hiring the castle for a 2 or 3 night stay so that you can also take advantage of all the other amenities we have to offer including an indoor heated swimming pool, well-stocked games room with lawn games and pool / football and bar billiards tables as well as picnic areas / firepits etc