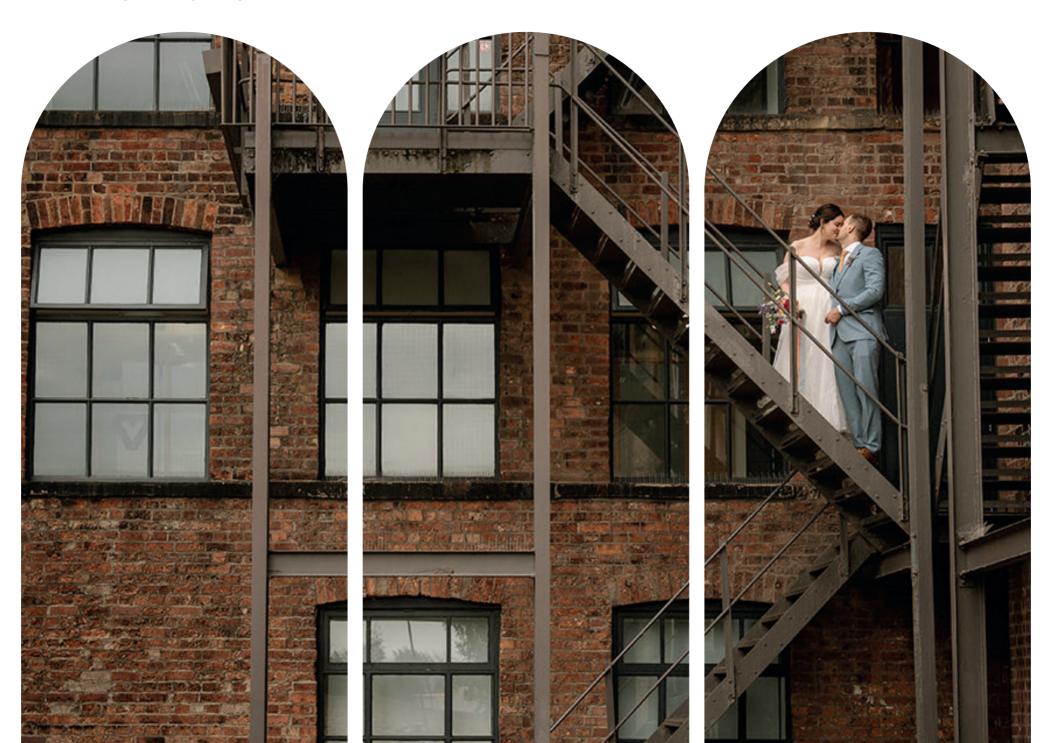

## **TESTIMONIAL**

HAVING OUR WEDDING WHERE OUR FAVOURITE BEER IS BREWED WAS A NO BRAINER FOR US. IN FACT, IT WAS THE ONE AND ONLY RECEPTION VENUE WE LOOKED AT.

'The Chapter Hall' is a perfect blank canvas if you're wanting a less traditional style wedding. It's ideal if you're wanting a DIY wedding that you can make your own. We just loved the urban surroundings and industrial style of room. The room felt cosy and intimate... but with enough space for a brass band and plenty of dancing!

We particularly liked that you could choose and organise your own caterers for the event. It gives you endless options for food rather than your usual sit down meal. We had a cracking afternoon tea buffet during the day and then a gourmet burger van came on the evening. It fitted the relaxed vibe we wanted for the wedding. We also had kegs of our favourite beers for our guests which definitely went down a treat!