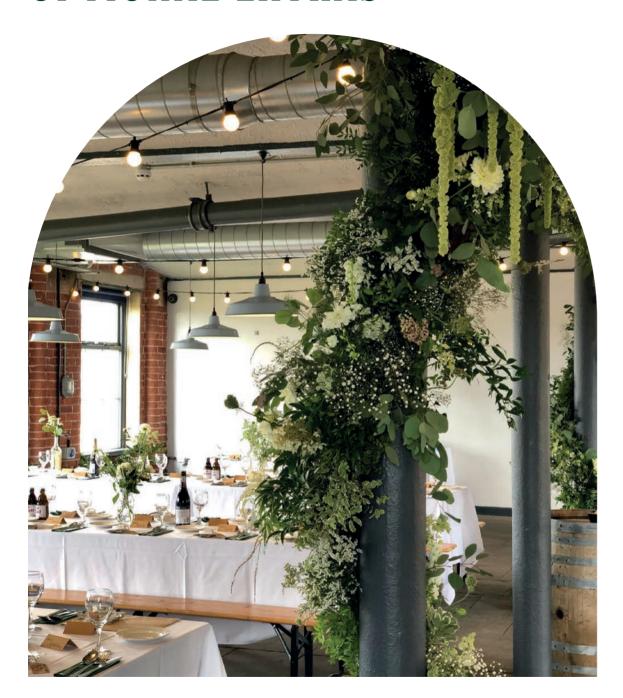

## THE CHAPTER HALL

# HOW DO YOU IMAGINE YOUR SPECIAL DAY?

THE CHAPTER HALL IS LOCATED IN THE OLD FLAX STORE ABOVE REFECTORY LDS - OUR INDUSTRIAL MILL IN HOLBECK, LEEDS. WE THINK WEDDINGS HERE ARE ONE OF THE BEST KEPT SECRETS IN LEEDS.

We pride ourselves on working closely with you to create a truly memorable day for your celebration. We offer a blank canvas for ultimate flexibility, meaning that whatever you are dreaming up for the day, you can really reflect your personality within the space.