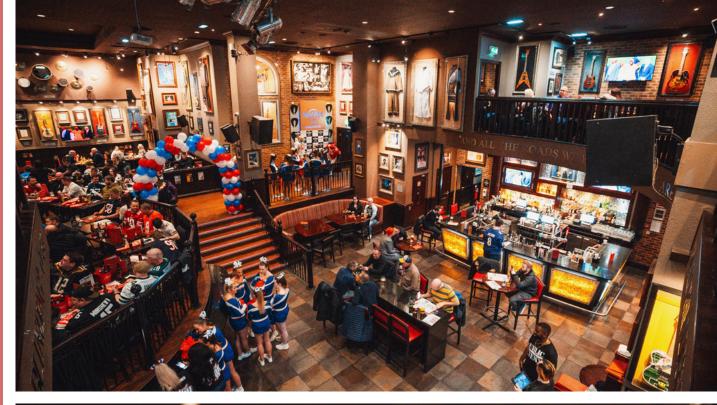

### MANCHESTER

The Manchester cafe inspire your taste buds to greatness with delicious food, signature cocktails, and the hottest live entertainment the UK has to offer. Located in Manchester City centre in the heart of the city at The Printworks just a five minute walk away from the National Football Museum and AO Arena. With one of a kind pieces of authentic music memorabilia such as signed a guitar from Scott Ian from Anthrax, Elvis Presley's gold jacket and a wall of Manchester's own Oasis memorabilia. Featuring a downstairs bar, photobooth and large screen, this colourful, spacious and lively venue will surely impress your guests.

#### **CAFE CAPACITY & FLOOR MAP**

**ROCK LOUNGE** 

|              | SEATED               | RECEPTION            | CONFERENCE           |
|--------------|----------------------|----------------------|----------------------|
| ROCK LOUNGE  | UP TO <b>40</b> PPL  | UP TO <b>100</b> PPL | UP TO <b>20</b> PPL  |
| MAIN DINING  | UP TO <b>100</b> PPL | UP TO <b>250</b> PPL | UP TO <b>100</b> PPL |
| ROCK TERRACE | UP TO <b>40</b> PPL  | UP TO <b>100</b> PPL |                      |
| VENUE BUYOUT | UP TO <b>140</b> PPL | UP TO <b>450</b> PPL | UP TO <b>100</b> PPL |
| TERRACE      | UP TO <b>36</b> PPL  |                      |                      |