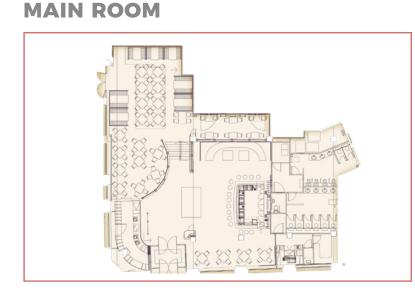

#### **CAFE CAPACITY & FLOOR MAP**

**ROCK LOUNGE** 

|              | SEATED               | RECEPTION            | CONFERENCE           |
|--------------|----------------------|----------------------|----------------------|
| ROCK LOUNGE  | UP TO <b>40</b> PPL  | UP TO <b>100</b> PPL | UP TO <b>20</b> PPL  |
| MAIN DINING  | UP TO <b>100</b> PPL | UP TO <b>250</b> PPL | UP TO <b>100</b> PPL |
| ROCK TERRACE | UP TO <b>40</b> PPL  | UP TO <b>100</b> PPL |                      |
| VENUE BUYOUT | UP TO <b>140</b> PPL | UP TO <b>450</b> PPL | UP TO <b>100</b> PPL |
| TERRACE      | UP TO <b>36</b> PPL  |                      |                      |