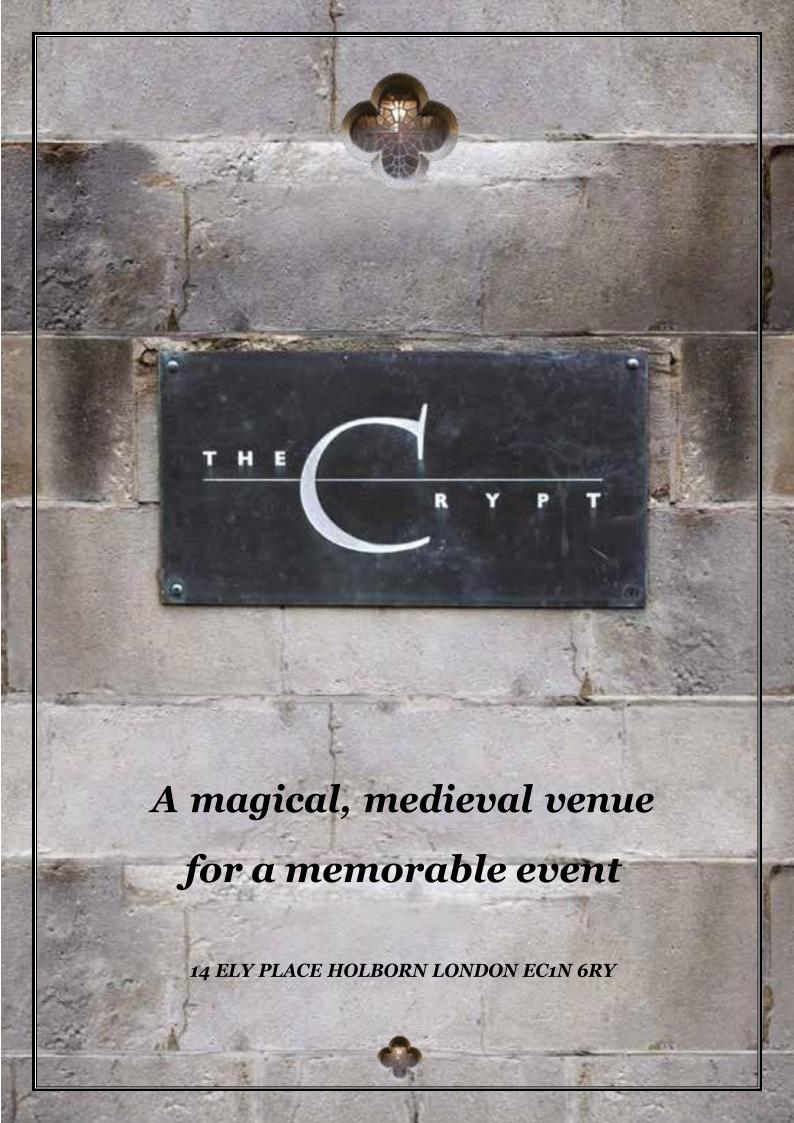

# THE CRYPT

The Crypt sits below what was once the palace of the Bishops of Ely. It is the perfect venue for your private event, and can accommodate up to 120 seated guests, and 200 standing.

The 600 year-old Crypt at St. Etheldreda's has been hosting celebrity parties ever since King Henry VIII held his three-day wedding feast there with Catherine of Aragon in 1509.

Today, The Crypt provides a unique combination of a truly historic ambiance with superb food, service, and the finest wine list in the City from the legendary Bleeding Heart Restaurant