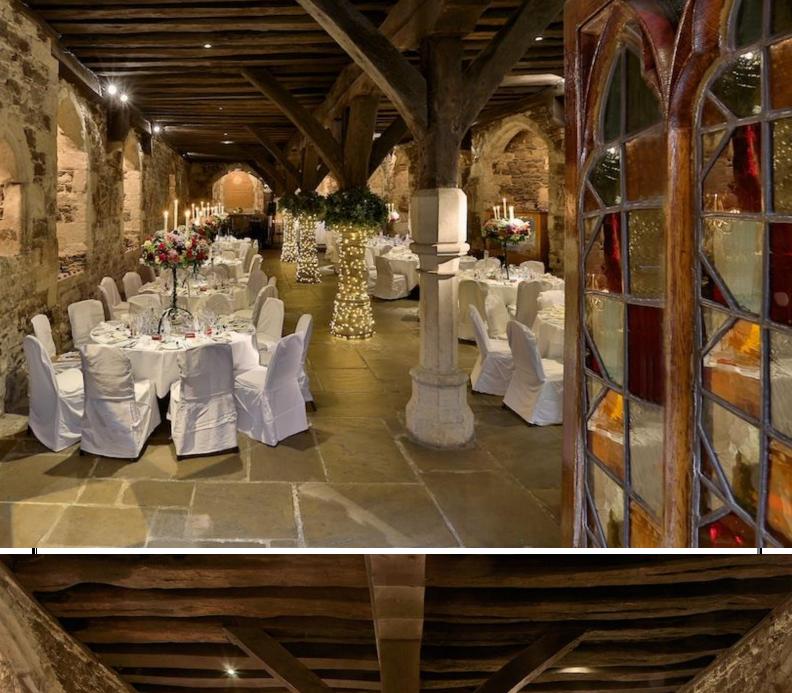

# THE CRYPT

The Crypt sits below what was once the palace of the Bishops of Ely. It is the perfect venue for your private event, and can accommodate up to 120 seated guests, and 200 standing.

The 600 year-old Crypt at St. Etheldreda's has been hosting celebrity parties ever since King Henry VIII held his three-day wedding feast there with Catherine of Aragon in 1509.

Today, The Crypt provides a unique combination of a truly historic ambiance with superb food, service, and the finest wine list in the City from the legendary Bleeding Heart Restaurant