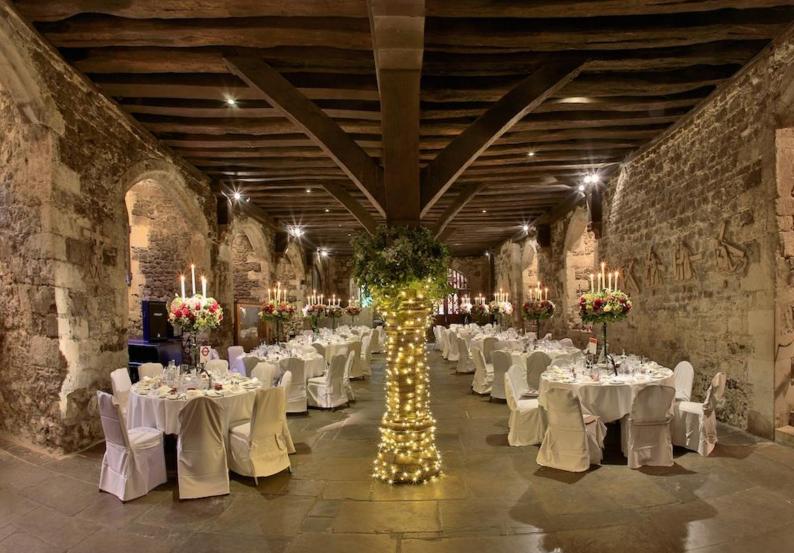

# THE CRYPT

The Crypt sits below what was once the palace of the Bishops of Ely. It is the perfect venue for your private event, and can accommodate up to 120 seated guests, and 200 standing.

The 600 year-old Crypt at St. Etheldreda's has been hosting celebrity parties ever since King Henry VIII held his three-day wedding feast there with Catherine of Aragon in 1509.

Today, The Crypt provides a unique combination of a truly historic ambiance with superb food, service, and the finest wine list in the City from the legendary Bleeding Heart Restaurant