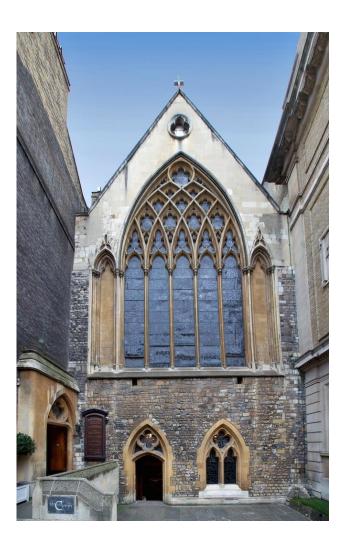

# THE CRYPT

The Crypt sits below what was once the palace of the Bishops of Ely. It is the perfect venue for your private event, and can accommodate up to 120 seated guests, and 200 standing.

The 600 year-old Crypt at St. Etheldreda's has been hosting celebrity parties ever since King Henry VIII held his three-day wedding feast there with Catherine of Aragon in 1509.

#### THE CRYPT

14 Ely Place, Holborn, London, EC1N 6RY
Contact The Crypt Office at Bleeding Heart 020 7242 8238
Email: cryptoffice@bleedingheart.co.uk
www.bleedingheart.co.uk/crypt
www.stetheldreda.com