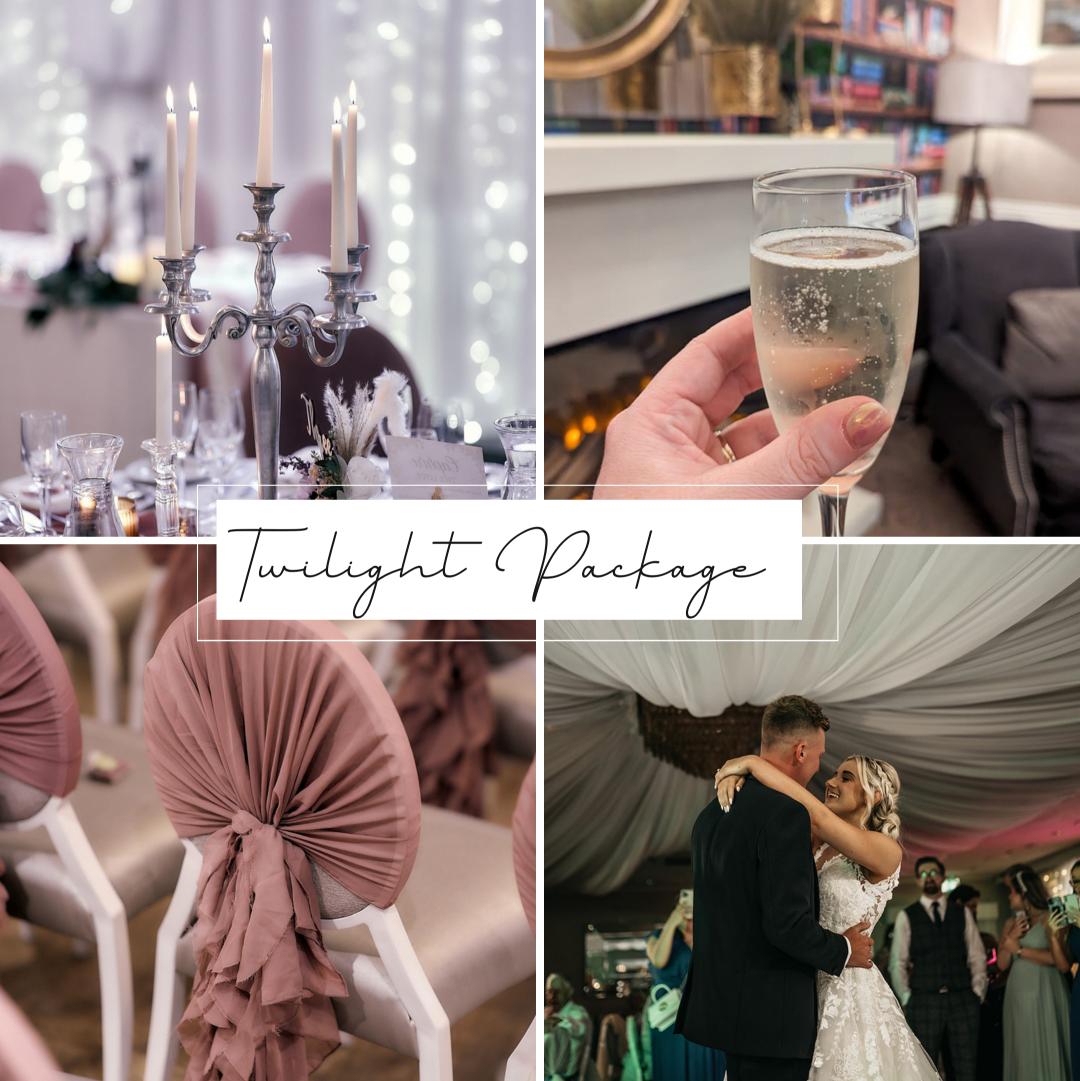

Twilight Package

Suitable for couples who prefer a late wedding ceremony, drinks reception then straight in to your evening reception.

(No wedding breakfast)

Georgian Suite and Lounge Room Hire
Cream Aisle Carpet
Chair cover and Sash
Prosecco Drinks Reception
Candleabra Centre Pieces, mirrored bases and t-lights
White table linen
Cake Stand and Knife to display your wedding cake
Lowther Buffet
Dedicated Wedding Co-ordinator
Complimentary Sea View Room for the wedding couple

Includes 100 guests

2024: £3550

2025: £3730

2026: £4100

Twilight Package

Suitable for couples who prefer a late wedding ceremony, drinks reception then straight in to your evening reception.

(No wedding breakfast)