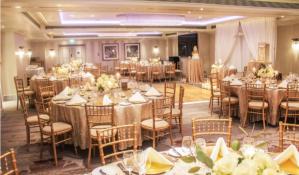

### SUITE HIRE STARTING FROM £7,500 INCLUDING:

BANQUET TABLES AND CHAIRS
TABLE LINEN AND NAPKINS
COCKTAIL TABLES WITH TEA LIGHT CANDLES
CHOICE OF COLOURED LIGHTING
INBUILT SOUND SYSTEM FOR YOUR MUSIC
CLOAKROOM
DANCE FLOOR
FULLY EQUIPPED KITCHEN
CORKAGE